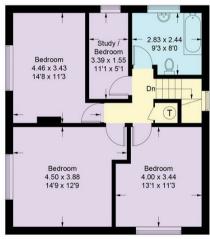

## Bramble Lodge, Bishampton Road

Approximate Gross Internal Area = 124.5 sq m / 1340 sq ft Garage = 18.9 sq m / 203 sq ft Total = 143.4 sq m / 1543 sq ft

2.10 x 0.90

(Not Shown In Actual Location / Orientation)

**Ground Floor** 

First Floor

This plan is for guidance only and must not be relied upon as a statement of fact.

EPC Rating - D

Tenure - Freehold

Council Tax Band - E

Local Authority Wychavon DC

We routinely refer clients to both our recommended legal firm and a panel of financial services providers. It is your decision whether you choose to deal with these companies. In making that decision, you should know that we receive a referral fee.