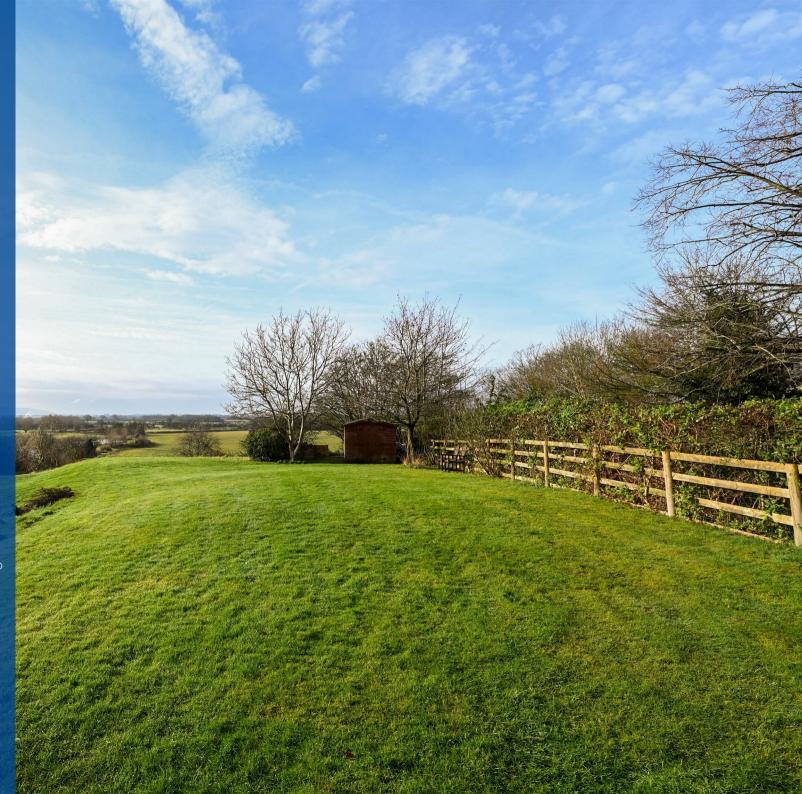

The accommodation in brief comprises:

Entrance Hall
Lounge
Dining Room
Kitchen Breakfast Room
Utility/Boot Room
Cloakroom
Four Bedrooms - 3 Doubles & a Single
Family Bathroom

Outside, the property stands in a private mature gardens of approximately 0.5 acre predominately laid to lawn with inset shrub/floral beds and borders, far reaching views in a westerly direction taking in Bredon Hill and the Malvern Hills. Paved patio area. Garden shed. Summer House. Wood store. Outside cold water tap and courtesy light(s). A detached brick Garage (with double doors, power & light) with off road parking for up to 3-4 cars. A second vehicular access currently not used offering further potential.

## **Key Features**

- A well proportioned & well maintained detached family home
- Private mature gardens of approximately 1/2 an acre
- Far reaching westerly views to Bredon Hill & The Malvern Hills
- Detached Garage and off road parking
- Double glazed & electric heating
- Sought after village location
- Village Primary School & pub
- Viewing highly recommended