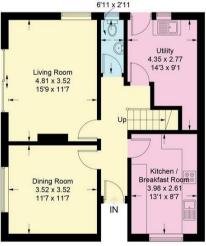

## Bramble Lodge, Bishampton Road

Approximate Gross Internal Area = 124.5 sq m / 1340 sq ft Garage = 18.9 sq m / 203 sq ft Total = 143.4 sq m / 1543 sq ft

2.10 x 0.90

(Not Shown In Actual Location / Orientation)

**Ground Floor** 

First Floor

This plan is for guidance only and must not be relied upon as a statement of fact.

EPC Rating - D

Tenure - Freehold

Council Tax Band - E

Local Authority Wychavon DC

We routinely refer clients to both our recommended legal firm and a panel of financial services providers. It is your decision whether you choose to deal with these companies. In making that decision, you should know that we receive a referral fee.