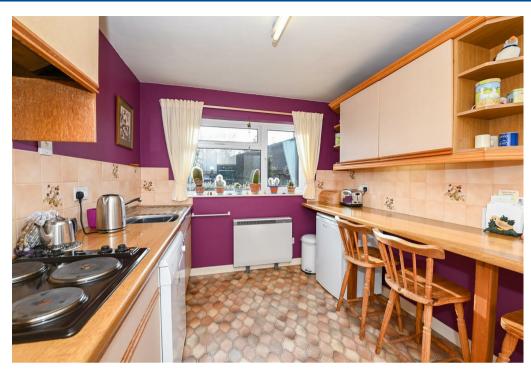

The accommodation in brief comprises:

Entrance Hall
Lounge
Dining Room
Kitchen Breakfast Room
Utility/Boot Room
Cloakroom
Four Bedrooms - 3 Doubles & a Single
Family Bathroom

Outside, the property stands in a private mature gardens of approximately 0.5 acre predominately laid to lawn with inset shrub/floral beds and borders, far reaching views in a westerly direction taking in Bredon Hill and the Malvern Hills. Paved patio area. Garden shed. Summer House. Wood store. Outside cold water tap and courtesy light(s). A detached brick Garage (with double doors, power & light) with off road parking for up to 3-4 cars. A second vehicular access currently not used offering further potential.