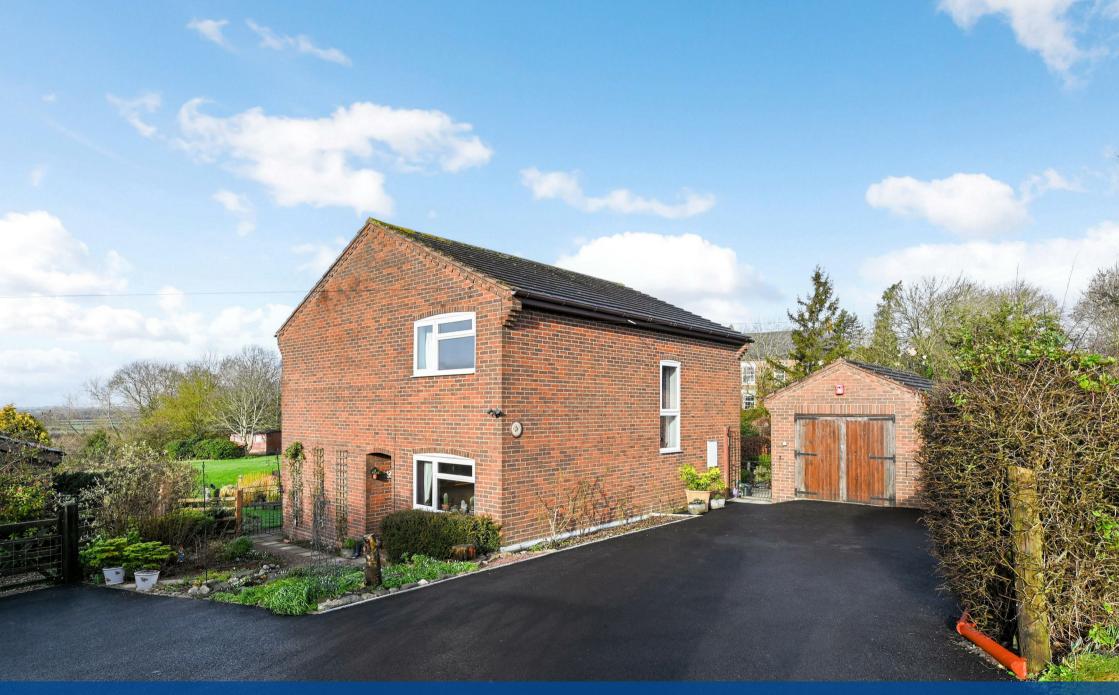

## **Property Description**

A detached family home offering well proportioned & well maintained accommodation standing in a private mature garden enjoying far reaching views in a westerly direction. Situated on the outskirts of the popular and sought after village of Flyford Flavell, the location provides easy access to Pershore, Evesham & Worcester.

The accommodation in brief comprises:

Entrance Hall
Lounge
Dining Room
Kitchen Breakfast Room
Utility/Boot Room
Cloakroom
Four Bedrooms - 3 Doubles & a Single
Family Bathroom

Outside, the property stands in a private mature gardens of approximately 0.5 acre predominately laid to lawn with inset shrub/floral beds and borders, far reaching views in a westerly direction taking in Bredon Hill and the Malvern Hills. Paved patio area. Garden shed. Summer House. Wood store. Outside cold water tap and courtesy light(s). A detached brick Garage (with double doors, power & light) with off road parking for up to 3-4 cars. A second vehicular access currently not used offering further potential.

## **Key Features**

- A well proportioned & well maintained detached family home
- Private mature gardens of approximately 1/2 an acre
- Far reaching westerly views to Bredon Hill & The Malvern Hills
- Detached Garage and off road parking
- Double glazed & electric heating
- Sought after village location
- Village Primary School & pub
- Viewing highly recommended