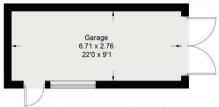

## Bramble Lodge, Bishampton Road

Approximate Gross Internal Area = 124.5 sq m / 1340 sq ft Garage = 18.9 sq m / 203 sq ft Total = 143.4 sq m / 1543 sq ft

2.10 x 0.90

(Not Shown In Actual Location / Orientation)

**Ground Floor** 

First Floor

This plan is for guidance only and must not be relied upon as a statement of fact.

EPC Rating - D

Tenure - Freehold

Council Tax Band - E

Local Authority Wychavon DC

We routinely refer clients to both our recommended legal firm and a panel of financial services providers. It is your decision whether you choose to deal with these companies. In making that decision, you should know that we receive a referral fee.