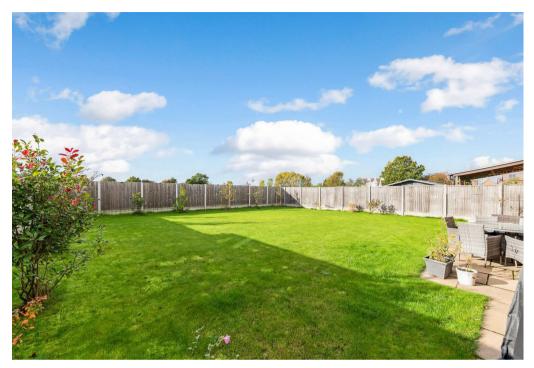

To the rear of the property is a enclosed lawned garden with a large patio area enjoying a high degree of privacy and far reaching views across open countryside in a westerly direction.

Services: All mains services are connected. Solar panels (not connected), central heating & Upvc double glazing is installed.