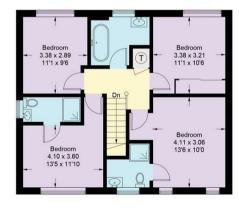

## 2 Ashfurlong Drive, Pinvin

Approximate Gross Internal Area = 156.6 sq m / 1686 sq ft Garage = 32.8 sq m / 353 sq ft Total = 189.4 sq m / 2039 sq ft

(Not Shown In Actual Location / Orientation)

First Floor

This plan is for guidance only and must not be relied upon as a statement of fact.