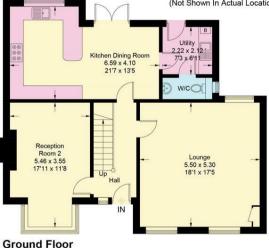

## 2 Ashfurlong Drive, Pinvin

Approximate Gross Internal Area = 156.6 sq m / 1686 sq ft Garage = 32.8 sq m / 353 sq ft Total = 189.4 sq m / 2039 sq ft

(Not Shown In Actual Location / Orientation)

First Floor

This plan is for guidance only and must not be relied upon as a statement of fact.