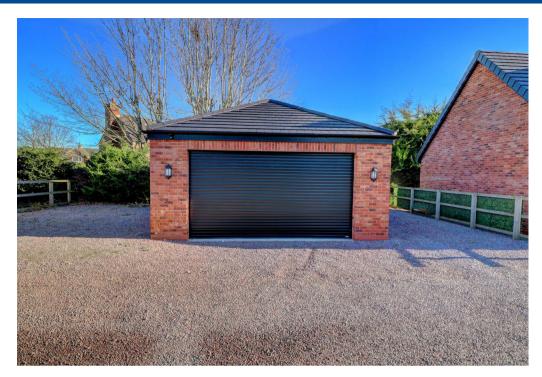

The accommodation in brief comprises:

Reception Hall
Lounge
Family Room (previous double garage)
Kitchen Dining Room
Utility Room
Cloakroom
Four Double Bedrooms - Two Ensuite
Family Bathroom

Outside, to the front of the property is a lawned fore garden with a Monoblock driveway providing off road parking for up to 4 cars, opposite the driveway there is a further gravelled parking area for up to 4 cars plus and a detached double garage (with power and light).

## **Key Features**

- A modern detached family home on small development of four properties
- Spacious, versatile and immaculately presented accommodation
- Quiet private cul de sac location
- Far reaching views in a westerly direction
- Central heating, double glazing & Solar panels (not connected)
- Detached Double Garage and off road parking for up to 8 cars
- Easy access to Pershore, national road and rail networks