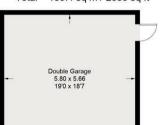

## 2 Ashfurlong Drive, Pinvin

Approximate Gross Internal Area = 156.6 sq m / 1686 sq ft Garage = 32.8 sq m / 353 sq ft Total = 189.4 sq m / 2039 sq ft

(Not Shown In Actual Location / Orientation)

First Floor

This plan is for guidance only and must not be relied upon as a statement of fact.