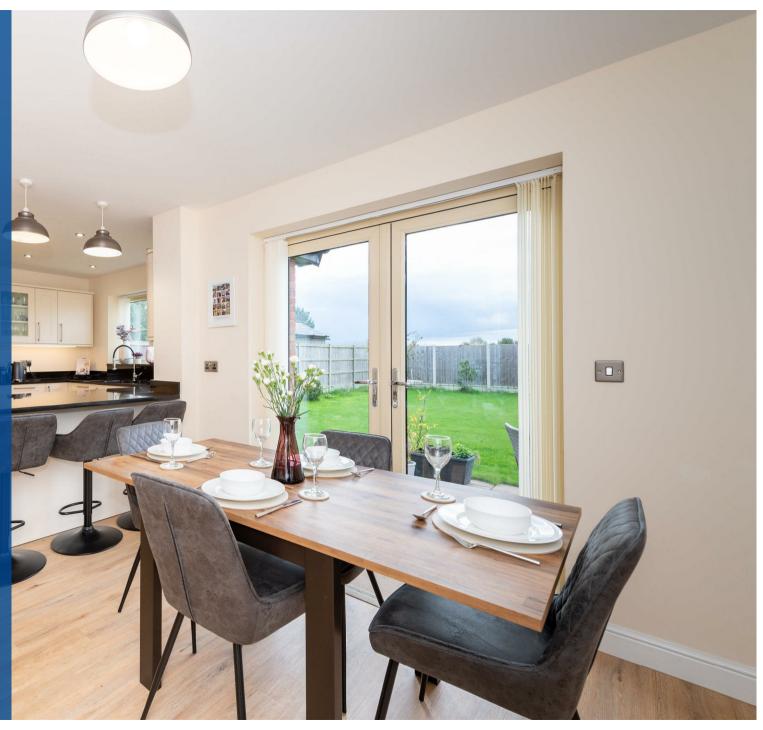

The accommodation in brief comprises:

Reception Hall
Lounge
Family Room (previous double garage)
Kitchen Dining Room
Utility Room
Cloakroom
Four Double Bedrooms - Two Ensuite
Family Bathroom

Outside, to the front of the property is a lawned fore garden with a Monoblock driveway providing off road parking for up to 4 cars, opposite the driveway there is a further gravelled parking area for up to 4 cars plus and a detached double garage (with power and light).

To the rear of the property is a enclosed lawned garden with a large patio area enjoying a high degree of privacy and far reaching views across open countryside in a westerly direction.

Services: All mains services are connected. Solar panels (not connected), central heating & Upvc double glazing is installed.