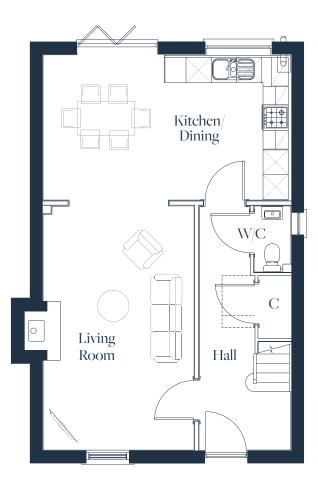

## THE RAVENINGHAM

Overall size - 111 sq m, 1195 sq ft

| Kitchen/Dining<br>Living Room | 5860mm x 3440mm<br>5760mm x 3560mm | 19'3" x 11'3"<br>18'11'' x 11'8'' |                |                       |                      |
|-------------------------------|------------------------------------|-----------------------------------|----------------|-----------------------|----------------------|
|                               |                                    |                                   | Master Bedroom | 4190mm (max) x 2930mm | 13'9'' (max) x 9'8'' |
|                               |                                    |                                   | Bedroom 2      | 3540mm (max) x 2540mm | 11'8'' (max) x 8'4'' |
| Bedroom 3                     | 3540mm (max) x 2540mm              | 11'8'' (max) x 8'4''              |                |                       |                      |
| Bedroom 4                     | 2850mm x 2160mm (max)              | 9'4" x 7'1" (max)                 |                |                       |                      |

## GROUND FLOOR