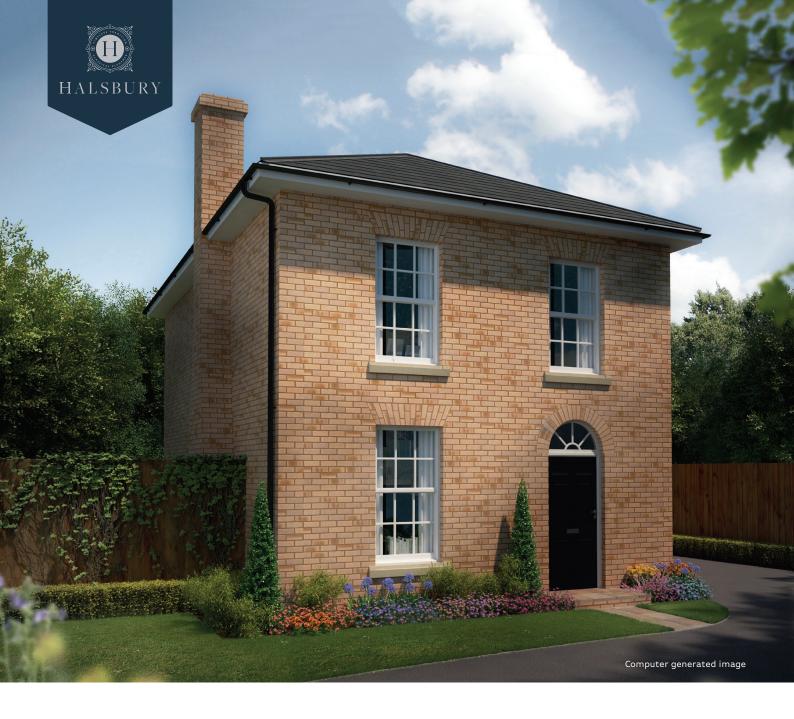

## THE RAVENINGHAM

Overall size - 111 sq m, 1195 sq ft

| Kitchen/Dining<br>Living Room | 5860mm x 3440mm<br>5760mm x 3560mm | 19'3" x 11'3"<br>18'11'' x 11'8'' |                |                       |                      |
|-------------------------------|------------------------------------|-----------------------------------|----------------|-----------------------|----------------------|
|                               |                                    |                                   | Master Bedroom | 4190mm (max) x 2930mm | 13'9'' (max) x 9'8'' |
|                               |                                    |                                   | Bedroom 2      | 3540mm (max) x 2540mm | 11'8'' (max) x 8'4'' |
| Bedroom 3                     | 3540mm (max) x 2540mm              | 11'8'' (max) x 8'4''              |                |                       |                      |
| Bedroom 4                     | 2850mm x 2160mm (max)              | 9'4" x 7'1" (max)                 |                |                       |                      |