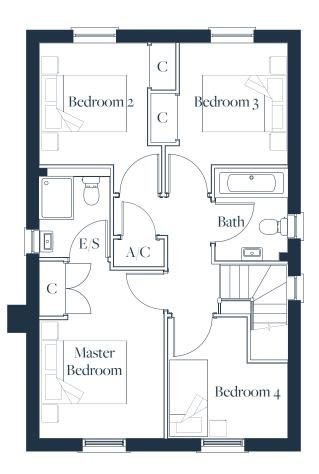

## THE RAVENINGHAM

Overall size - 111 sq m, 1195 sq ft

| Kitchen/Dining<br>Living Room | 5860mm x 3440mm<br>5760mm x 3560mm | 19'3" x 11'3"<br>18'11'' x 11'8'' |                |                       |                      |
|-------------------------------|------------------------------------|-----------------------------------|----------------|-----------------------|----------------------|
|                               |                                    |                                   | Master Bedroom | 4190mm (max) x 2930mm | 13'9'' (max) x 9'8'' |
|                               |                                    |                                   | Bedroom 2      | 3540mm (max) x 2540mm | 11'8'' (max) x 8'4'' |
| Bedroom 3                     | 3540mm (max) x 2540mm              | 11'8'' (max) x 8'4''              |                |                       |                      |
| Bedroom 4                     | 2850mm x 2160mm (max)              | 9'4" x 7'1" (max)                 |                |                       |                      |

## FIRST FLOOR