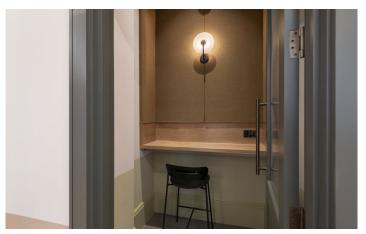

#### Description

This former banking office presents an excellent opportunity to occupy a self contained ground floor office in a prominent location on London Wall. The office has original features such as exposed brickwork, a feature archway and two bespoke columns with the original bank logo scripture. It has been refurbished to the highest quality and includes new air conditioning and demised WC's & showers.

The occupier will also have access to the wider amenities at Salisbury House, which include a completely remodelled reception, the Eventspace which includes bookable meeting rooms, collaboration space and a conference centre. There is also a roof terrace, bicycle storage and additional end of journey facilities.