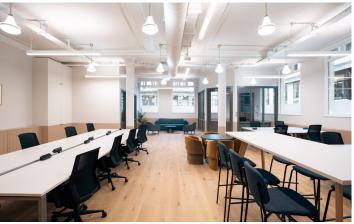

#### Description

This former banking office presents an excellent opportunity to occupy a self contained ground floor office in a prominent location on London Wall. The office has original features such as exposed brickwork, a feature archway and two bespoke columns with the original bank logo scripture. It has been refurbished to the highest quality and includes new air conditioning and demised WC's & showers.

The occupier will also have access to the wider amenities at Salisbury House, which include a completely remodelled reception, the Eventspace which includes bookable meeting rooms, collaboration space and a conference centre. There is also a roof terrace, bicycle storage and additional end of journey facilities.