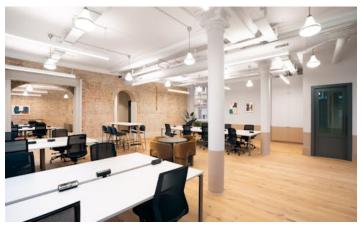

#### Description

This former banking office presents an excellent opportunity to occupy a self contained ground floor office in a prominent location on London Wall. The office has original features such as exposed brickwork, a feature archway and two bespoke columns with the original bank logo scripture. It has been refurbished to the highest quality and includes new air conditioning and demised WC's & showers.

The occupier will also have access to the wider amenities at Salisbury House, which include a completely remodelled reception, the Eventspace which includes bookable meeting rooms, collaboration space and a conference centre. There is also a roof terrace, bicycle storage and additional end of journey facilities.