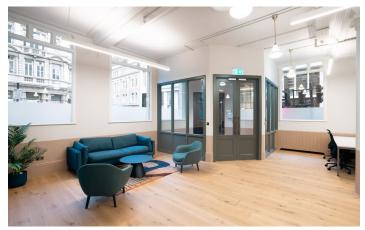

#### Description

This former banking office presents an excellent opportunity to occupy a self contained ground floor office in a prominent location on London Wall. The office has original features such as exposed brickwork, a feature archway and two bespoke columns with the original bank logo scripture. It has been refurbished to the highest quality and includes new air conditioning and demised WC's & showers.

The occupier will also have access to the wider amenities at Salisbury House, which include a completely remodelled reception, the Eventspace which includes bookable meeting rooms, collaboration space and a conference centre. There is also a roof terrace, bicycle storage and additional end of journey facilities.