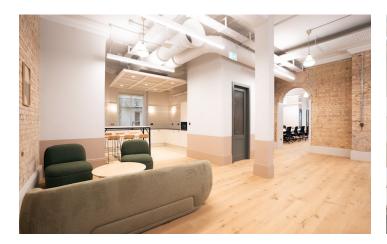

#### Description

This former banking office presents an excellent opportunity to occupy a self contained ground floor office in a prominent location on London Wall. The office has original features such as exposed brickwork, a feature archway and two bespoke columns with the original bank logo scripture. It has been refurbished to the highest quality and includes new air conditioning and demised WC's & showers.

The occupier will also have access to the wider amenities at Salisbury House, which include a completely remodelled reception, the Eventspace which includes bookable meeting rooms, collaboration space and a conference centre. There is also a roof terrace, bicycle storage and additional end of journey facilities.

New to market!

Possibly the most unique offering in the City of London

Access to incredible amenities including bookable conference centre, additional meeting rooms, reception, collaboration space, roof terrace and Workspace club membership