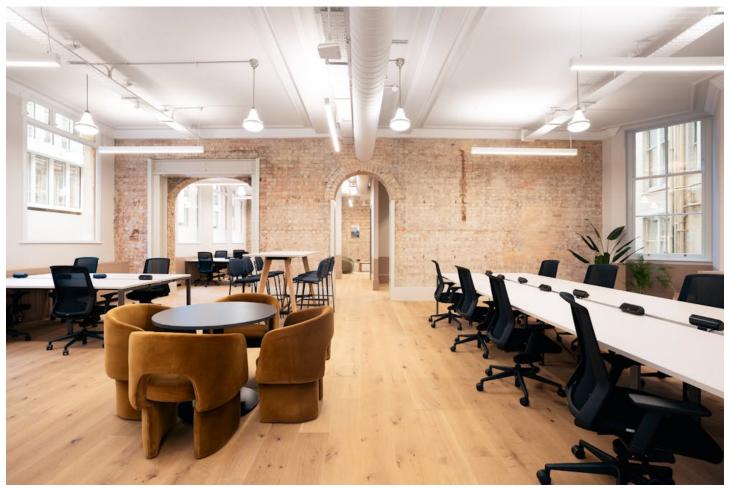

#### Description

This former banking office presents an excellent opportunity to occupy a self contained ground floor office in a prominent location on London Wall. The office has original features such as exposed brickwork, a feature archway and two bespoke columns with the original bank logo scripture. It has been refurbished to the highest quality and includes new air conditioning and demised WC's & showers.

The occupier will also have access to the wider amenities at Salisbury House, which include a completely remodelled reception, the Eventspace which includes bookable meeting rooms, collaboration space and a conference centre. There is also a roof terrace, bicycle storage and additional end of journey facilities.