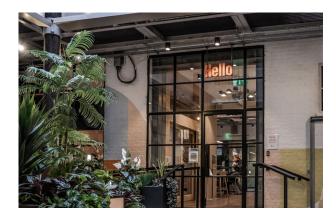

#### Description

Exmouth House is a traditional Clerkenwell warehouse, offering a number of office spaces, available fully fitted and furnished or unfurnished. The building has retained many of its original features and thus provides cool warehouse offices. The building has a wealth of amenities including bookable meeting rooms, bicycle storage, showers and a large communal roof terrace with views of the City.

#### Location

Accommodation

The building spans the corner of Pine Street and Exmouth Market and benefits from all of the local eateries from the daily thriving marketplace. Exmouth House is a short walk to Farringdon and Angel stations.