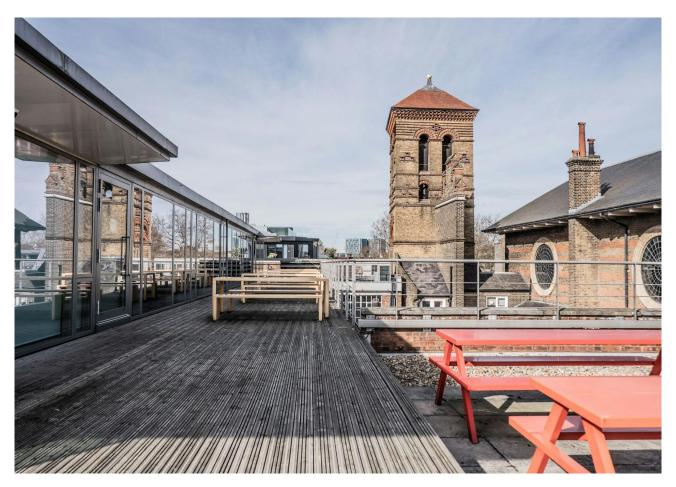

#### Description

Exmouth House is a traditional Clerkenwell warehouse, offering a number of office spaces, available fully fitted and furnished or unfurnished. The building has retained many of its original features and thus provides cool warehouse offices. The building has a wealth of amenities including bookable meeting rooms, bicycle storage, showers and a large communal roof terrace with views of the City.