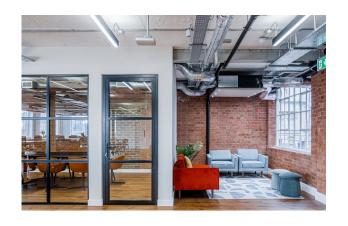

#### Description

Exmouth House is a traditional Clerkenwell warehouse, offering a number of office spaces, available fully fitted and furnished or unfurnished. The building has retained many of its original features and thus provides cool warehouse offices. The building has a wealth of amenities including bookable meeting rooms, bicycle storage, showers and a large communal roof terrace with views of the City.