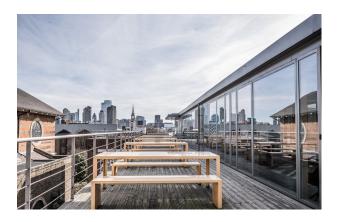

#### Description

Exmouth House is a traditional Clerkenwell warehouse, offering a number of office spaces, available fully fitted and furnished or unfurnished. The building has retained many of its original features and thus provides cool warehouse offices. The building has a wealth of amenities including bookable meeting rooms, bicycle storage, showers and a large communal roof terrace with views of the City.

#### Location

Accommodation

The building spans the corner of Pine Street and Exmouth Market and benefits from all of the local eateries from the daily thriving marketplace. Exmouth House is a short walk to Farringdon and Angel stations.