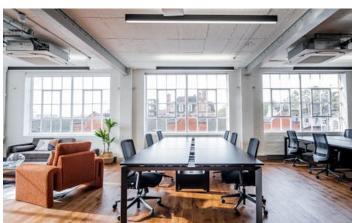

#### Description

Exmouth House is a traditional Clerkenwell warehouse, offering a number of office spaces, available fully fitted and furnished or unfurnished. The building has retained many of its original features and thus provides cool warehouse offices. The building has a wealth of amenities including bookable meeting rooms, bicycle storage, showers and a large communal roof terrace with views of the City.