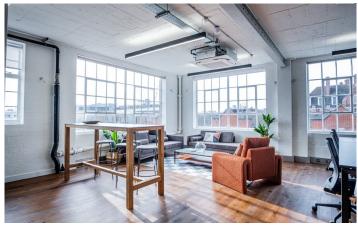

#### Description

Exmouth House is a traditional Clerkenwell warehouse, offering a number of office spaces, available fully fitted and furnished or unfurnished. The building has retained many of its original features and thus provides cool warehouse offices. The building has a wealth of amenities including bookable meeting rooms, bicycle storage, showers and a large communal roof terrace with views of the City.

#### Location

Accommodation

The building spans the corner of Pine Street and Exmouth Market and benefits from all of the local eateries from the daily thriving marketplace. Exmouth House is a short walk to Farringdon and Angel stations.