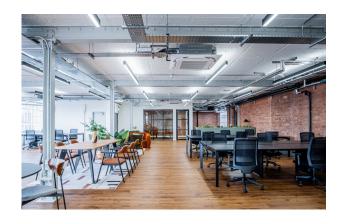

#### Description

Exmouth House is a traditional Clerkenwell warehouse, offering a number of office spaces, available fully fitted and furnished or unfurnished. The building has retained many of its original features and thus provides cool warehouse offices. The building has a wealth of amenities including bookable meeting rooms, bicycle storage, showers and a large communal roof terrace with views of the City.

#### Location

Accommodation

The building spans the corner of Pine Street and Exmouth Market and benefits from all of the local eateries from the daily thriving marketplace. Exmouth House is a short walk to Farringdon and Angel stations.