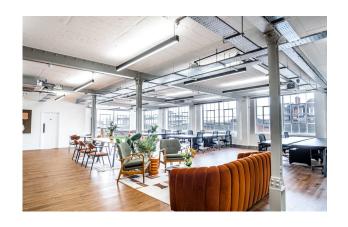

#### Description

Exmouth House is a traditional Clerkenwell warehouse, offering a number of office spaces, available fully fitted and furnished or unfurnished. The building has retained many of its original features and thus provides cool warehouse offices. The building has a wealth of amenities including bookable meeting rooms, bicycle storage, showers and a large communal roof terrace with views of the City.