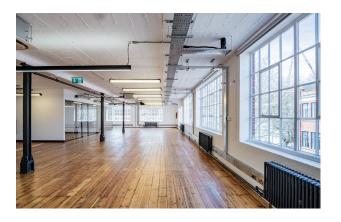

#### Description

Exmouth House is a traditional Clerkenwell warehouse, offering a number of office spaces, available fully fitted and furnished or unfurnished. The building has retained many of its original features and thus provides cool warehouse offices. The building has a wealth of amenities including bookable meeting rooms, bicycle storage, showers and a large communal roof terrace with views of the City.