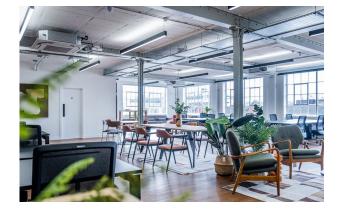

#### Description

Exmouth House is a traditional Clerkenwell warehouse, offering a number of office spaces, available fully fitted and furnished or unfurnished. The building has retained many of its original features and thus provides cool warehouse offices. The building has a wealth of amenities including bookable meeting rooms, bicycle storage, showers and a large communal roof terrace with views of the City.

#### Location

Accommodation

The building spans the corner of Pine Street and Exmouth Market and benefits from all of the local eateries from the daily thriving marketplace. Exmouth House is a short walk to Farringdon and Angel stations.