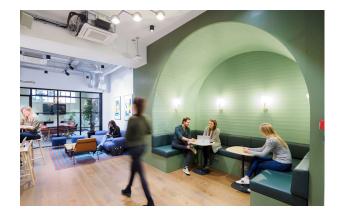

#### Description

Exmouth House is a traditional Clerkenwell warehouse, offering a number of office spaces, available fully fitted and furnished or unfurnished. The building has retained many of its original features and thus provides cool warehouse offices. The building has a wealth of amenities including bookable meeting rooms, bicycle storage, showers and a large communal roof terrace with views of the City.