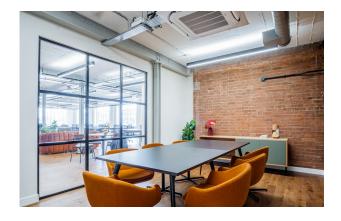

#### Description

Exmouth House is a traditional Clerkenwell warehouse, offering a number of office spaces, available fully fitted and furnished or unfurnished. The building has retained many of its original features and thus provides cool warehouse offices. The building has a wealth of amenities including bookable meeting rooms, bicycle storage, showers and a large communal roof terrace with views of the City.