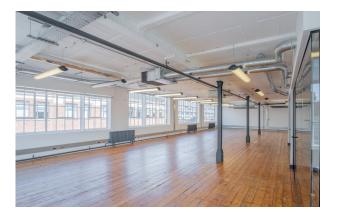

#### Description

Exmouth House is a traditional Clerkenwell warehouse, offering a number of office spaces, available fully fitted and furnished or unfurnished. The building has retained many of its original features and thus provides cool warehouse offices. The building has a wealth of amenities including bookable meeting rooms, bicycle storage, showers and a large communal roof terrace with views of the City.