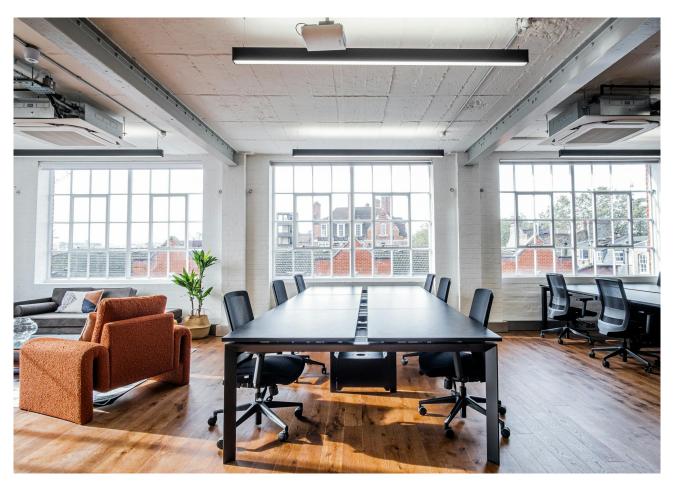

#### Description

Exmouth House is a traditional Clerkenwell warehouse, offering a number of office spaces, available fully fitted and furnished or unfurnished. The building has retained many of its original features and thus provides cool warehouse offices. The building has a wealth of amenities including bookable meeting rooms, bicycle storage, showers and a large communal roof terrace with views of the City.