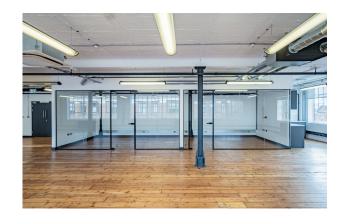

#### Description

Exmouth House is a traditional Clerkenwell warehouse, offering a number of office spaces, available fully fitted and furnished or unfurnished. The building has retained many of its original features and thus provides cool warehouse offices. The building has a wealth of amenities including bookable meeting rooms, bicycle storage, showers and a large communal roof terrace with views of the City.