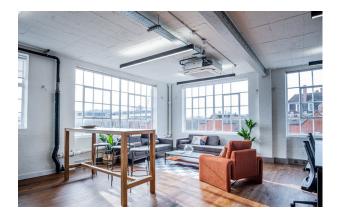

#### Description

Exmouth House is a traditional Clerkenwell warehouse, offering a number of office spaces, available fully fitted and furnished or unfurnished. The building has retained many of its original features and thus provides cool warehouse offices. The building has a wealth of amenities including bookable meeting rooms, bicycle storage, showers and a large communal roof terrace with views of the City.