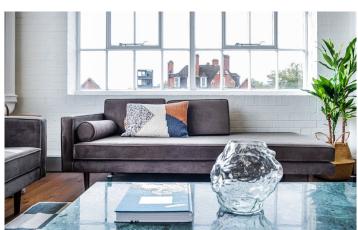

#### Description

Exmouth House is a traditional Clerkenwell warehouse, offering a number of office spaces, available fully fitted and furnished or unfurnished. The building has retained many of its original features and thus provides cool warehouse offices. The building has a wealth of amenities including bookable meeting rooms, bicycle storage, showers and a large communal roof terrace with views of the City.