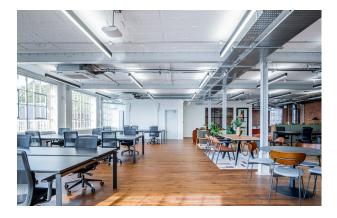

#### Description

Exmouth House is a traditional Clerkenwell warehouse, offering a number of office spaces, available fully fitted and furnished or unfurnished. The building has retained many of its original features and thus provides cool warehouse offices. The building has a wealth of amenities including bookable meeting rooms, bicycle storage, showers and a large communal roof terrace with views of the City.