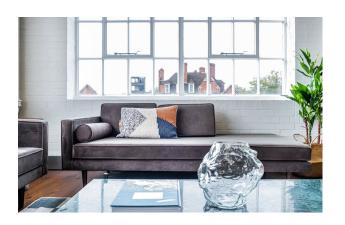

#### Description

Exmouth House is a traditional Clerkenwell warehouse, offering a number of office spaces, available fully fitted and furnished or unfurnished. The building has retained many of its original features and thus provides cool warehouse offices. The building has a wealth of amenities including bookable meeting rooms, bicycle storage, showers and a large communal roof terrace with views of the City.