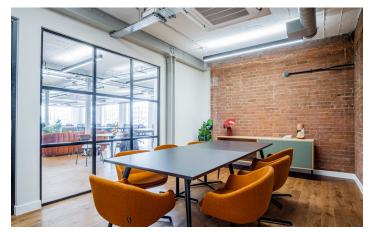

#### Description

Exmouth House is a traditional Clerkenwell warehouse, offering a number of office spaces, available fully fitted and furnished or unfurnished. The building has retained many of its original features and thus provides cool warehouse offices. The building has a wealth of amenities including bookable meeting rooms, bicycle storage, showers and a large communal roof terrace with views of the City.