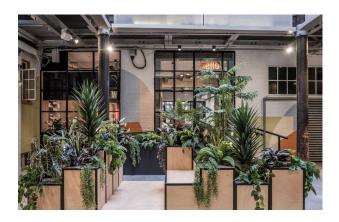

#### Description

Exmouth House is a traditional Clerkenwell warehouse, offering a number of office spaces, available fully fitted and furnished or unfurnished. The building has retained many of its original features and thus provides cool warehouse offices. The building has a wealth of amenities including bookable meeting rooms, bicycle storage, showers and a large communal roof terrace with views of the City.

#### Location

Accommodation

The building spans the corner of Pine Street and Exmouth Market and benefits from all of the local eateries from the daily thriving marketplace. Exmouth House is a short walk to Farringdon and Angel stations.