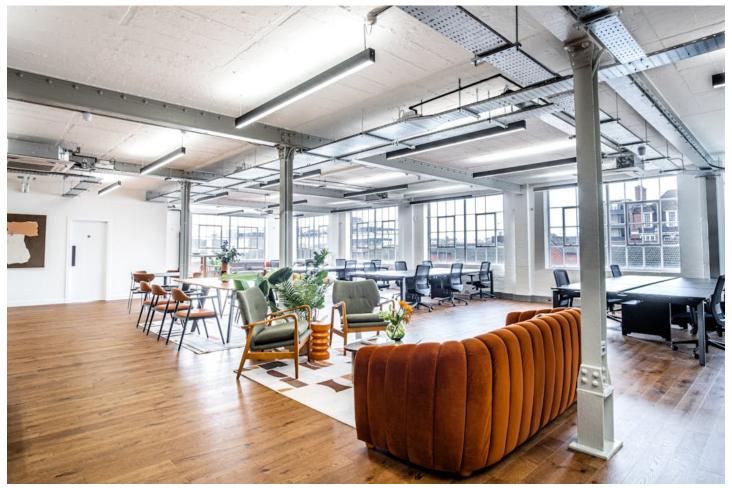

#### Description

Exmouth House is a traditional Clerkenwell warehouse, offering a number of office spaces, available fully fitted and furnished or unfurnished. The building has retained many of its original features and thus provides cool warehouse offices. The building has a wealth of amenities including bookable meeting rooms, bicycle storage, showers and a large communal roof terrace with views of the City.

#### Location

Accommodation

The building spans the corner of Pine Street and Exmouth Market and benefits from all of the local eateries from the daily thriving marketplace. Exmouth House is a short walk to Farringdon and Angel stations.