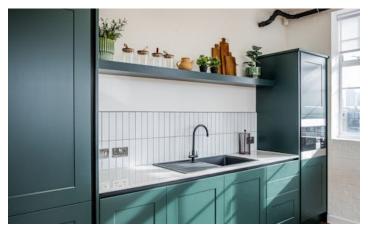

#### Description

Exmouth House is a traditional Clerkenwell warehouse, offering a number of office spaces, available fully fitted and furnished or unfurnished. The building has retained many of its original features and thus provides cool warehouse offices. The building has a wealth of amenities including bookable meeting rooms, bicycle storage, showers and a large communal roof terrace with views of the City.