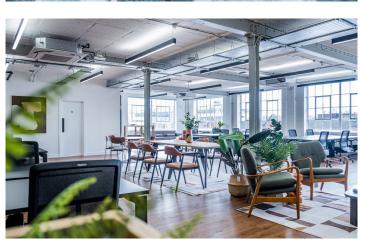

#### Description

Exmouth House is a traditional Clerkenwell warehouse, offering a number of office spaces, available fully fitted and furnished or unfurnished. The building has retained many of its original features and thus provides cool warehouse offices. The building has a wealth of amenities including bookable meeting rooms, bicycle storage, showers and a large communal roof terrace with views of the City.