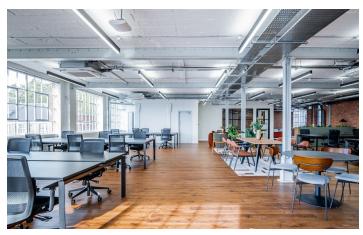

#### Description

Exmouth House is a traditional Clerkenwell warehouse, offering a number of office spaces, available fully fitted and furnished or unfurnished. The building has retained many of its original features and thus provides cool warehouse offices. The building has a wealth of amenities including bookable meeting rooms, bicycle storage, showers and a large communal roof terrace with views of the City.