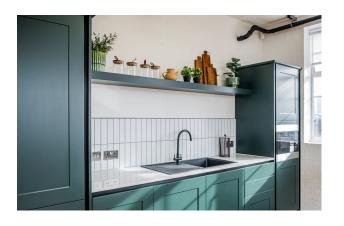

#### Description

Exmouth House is a traditional Clerkenwell warehouse, offering a number of office spaces, available fully fitted and furnished or unfurnished. The building has retained many of its original features and thus provides cool warehouse offices. The building has a wealth of amenities including bookable meeting rooms, bicycle storage, showers and a large communal roof terrace with views of the City.