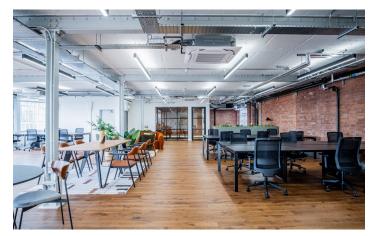

#### Description

Exmouth House is a traditional Clerkenwell warehouse, offering a number of office spaces, available fully fitted and furnished or unfurnished. The building has retained many of its original features and thus provides cool warehouse offices. The building has a wealth of amenities including bookable meeting rooms, bicycle storage, showers and a large communal roof terrace with views of the City.

#### Location

Accommodation

The building spans the corner of Pine Street and Exmouth Market and benefits from all of the local eateries from the daily thriving marketplace. Exmouth House is a short walk to Farringdon and Angel stations.