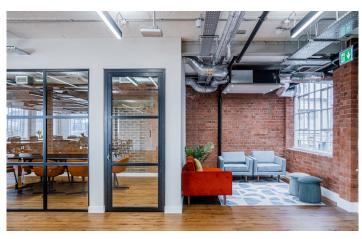

#### Description

Exmouth House is a traditional Clerkenwell warehouse, offering a number of office spaces, available fully fitted and furnished or unfurnished. The building has retained many of its original features and thus provides cool warehouse offices. The building has a wealth of amenities including bookable meeting rooms, bicycle storage, showers and a large communal roof terrace with views of the City.