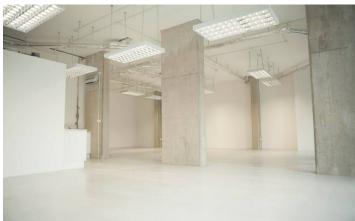

#### Description

This self-contained, ground floor unit is set in the landmark waterfront development Matchmakers Wharf. The space benefits from 2x secure car parking spaces, generous floor to ceiling height, dual access double door entrances, air conditioning, a fitted meeting room and additional storage space.

#### **Features**

2x secure car parking spaces

Self contained

Air conditioning

Ground Floor

**Exposed services** 

Picturesque location

Generous floor to ceiling height