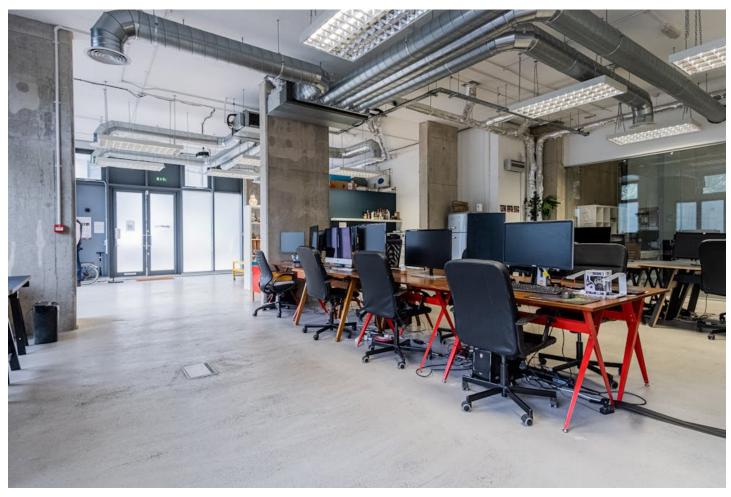

#### Description

This self-contained, ground floor unit is set in the landmark waterfront development Matchmakers Wharf. The space benefits from 2x secure car parking spaces, generous floor to ceiling height, dual access double door entrances, air conditioning, a fitted meeting room and additional storage space.

#### **Features**

2x secure car parking spaces

Self contained

Air conditioning

Ground Floor

**Exposed services** 

Picturesque location

Generous floor to ceiling height