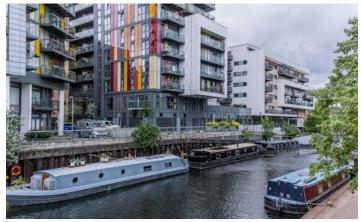

#### Location

Matchmakers Wharf is situated in a scenic location on Hackney Canal. A plethora of artisan restaurants, pubs and cafes are accessible via a short walk along the waterfront including The Breakfast Club, Gotto Trattoria, Randy's Wing Bar and The Lock Inn. There is an unrivalled amount of green space in the locality with Hackney Marshes directly opposite. Stratford Olympic Park is also close by.