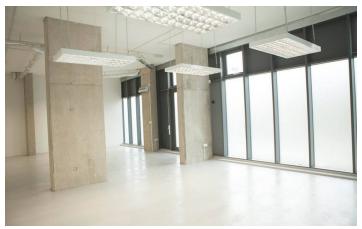

#### Description

This self-contained, ground floor unit is set in the landmark waterfront development Matchmakers Wharf. The space benefits from 2x secure car parking spaces, generous floor to ceiling height, dual access double door entrances, air conditioning, a fitted meeting room and additional storage space.

#### **Features**

2x secure car parking spaces

Self contained

Air conditioning

Ground Floor

**Exposed services** 

Picturesque location

Generous floor to ceiling height