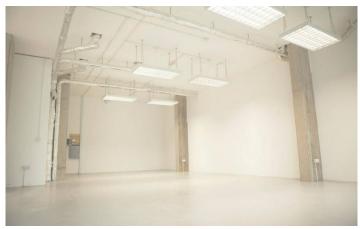

#### Description

This self-contained, ground floor unit is set in the landmark waterfront development Matchmakers Wharf. The space benefits from 2x secure car parking spaces, generous floor to ceiling height, dual access double door entrances, air conditioning, a fitted meeting room and additional storage space.

#### **Features**

2x secure car parking spaces

Self contained

Air conditioning

Ground Floor

**Exposed services** 

Picturesque location

Generous floor to ceiling height