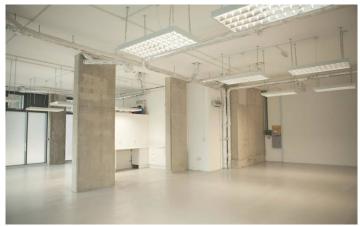

#### Description

This self-contained, ground floor unit is set in the landmark waterfront development Matchmakers Wharf. The space benefits from 2x secure car parking spaces, generous floor to ceiling height, dual access double door entrances, air conditioning, a fitted meeting room and additional storage space.

#### **Features**

2x secure car parking spaces

Self contained

Air conditioning

Ground Floor

**Exposed services** 

Picturesque location

Generous floor to ceiling height