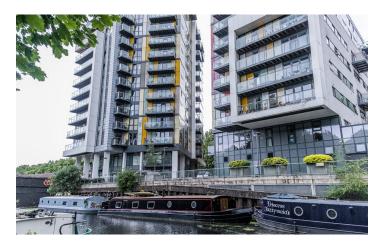

#### Location

Matchmakers Wharf is situated in a scenic location on Hackney Canal. A plethora of artisan restaurants, pubs and cafes are accessible via a short walk along the waterfront including The Breakfast Club, Gotto Trattoria, Randy's Wing Bar and The Lock Inn. There is an unrivalled amount of green space in the locality with Hackney Marshes directly opposite. Stratford Olympic Park is also close by.