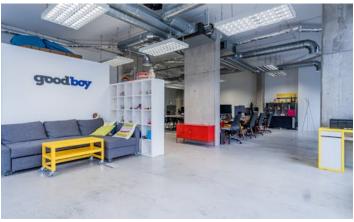

#### Description

This self-contained, ground floor unit is set in the landmark waterfront development Matchmakers Wharf. The space benefits from 2x secure car parking spaces, generous floor to ceiling height, dual access double door entrances, air conditioning, a fitted meeting room and additional storage space.

#### **Features**

2x secure car parking spaces

Self contained

Air conditioning

Ground Floor

**Exposed services** 

Picturesque location

Generous floor to ceiling height