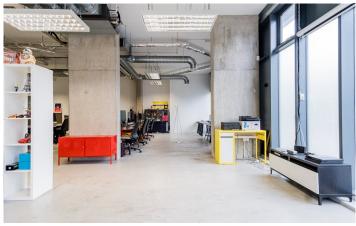

#### Description

This self-contained, ground floor unit is set in the landmark waterfront development Matchmakers Wharf. The space benefits from 2x secure car parking spaces, generous floor to ceiling height, dual access double door entrances, air conditioning, a fitted meeting room and additional storage space.

#### **Features**

2x secure car parking spaces

Self contained

Air conditioning

Ground Floor

**Exposed services** 

Picturesque location

Generous floor to ceiling height