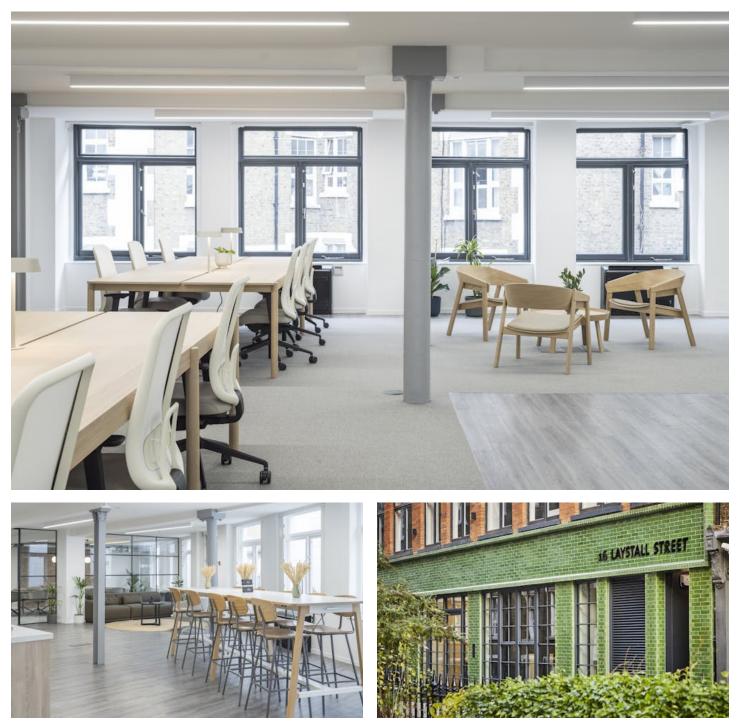

#### Description

A former warehouse offering a total 18,612 sq ft of commercial office space arranged over 5 floors. The refurbished 16 Laystall Street pays gentle respect to the design ethos and character of regency Clerkenwell, whilst offering everything you would expect from a modern, cutting-edge office space.

The 2nd floor benefits from 48 fixed desks, 2 meeting rooms, 1 large boardroom, an 8 seater flexible/collaborative working table, a new kitchen with breakout furniture and excellent natural light. The space has 3 demised WC's and an additional disabled-access WC.

The basement provides ample bicycle storage, showers and a towel service managed by the Landlord.

#### Location

16 Laystall Street is situated in an area which has an historically rich association with design, innovation and ground breaking architecture. Situated metres away from the hustle and bustle of Leather Lane market, a short walk away from the Exmouth market and Farringdon Station.