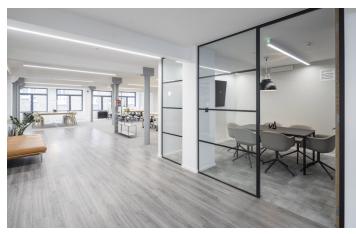

The 2nd floor benefits from 48 fixed desks, 2 meeting rooms, 1 large boardroom, an 8 seater flexible/collaborative working table, a new kitchen with breakout furniture and excellent natural light. The space has 3 demised WC's and an additional disabled-access WC.

#### Features

Newly refurbished and fully fitted and furnished office floor with modern LED lighting

Concierge

Showers, towel service and hairdryers

Fitted with multiple meeting rooms, kitchenette and breakout furniture