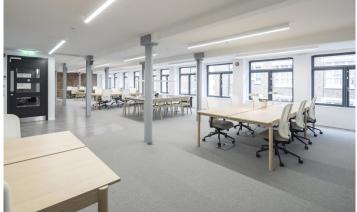

The 2nd floor benefits from 48 fixed desks, 2 meeting rooms, 1 large boardroom, an 8 seater flexible/collaborative working table, a new kitchen with breakout furniture and excellent natural light. The space has 3 demised WC's and an additional disabled-access WC.