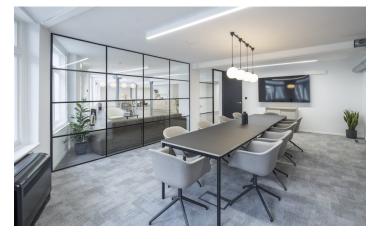

The 2nd floor benefits from 48 fixed desks, 2 meeting rooms, 1 large boardroom, an 8 seater flexible/collaborative working table, a new kitchen with breakout furniture and excellent natural light. The space has 3 demised WC's and an additional disabled-access WC.

#### Features

Newly refurbished and fully fitted and furnished office floor with modern LED lighting

Concierge

Showers, towel service and hairdryers

Fitted with multiple meeting rooms, kitchenette and breakout furniture