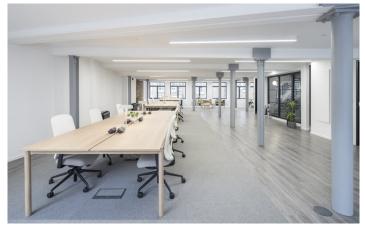

The 2nd floor benefits from 48 fixed desks, 2 meeting rooms, 1 large boardroom, an 8 seater flexible/collaborative working table, a new kitchen with breakout furniture and excellent natural light. The space has 3 demised WC's and an additional disabled-access WC.