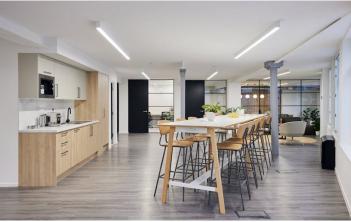

The 2nd floor benefits from 48 fixed desks, 2 meeting rooms, 1 large boardroom, an 8 seater flexible/collaborative working table, a new kitchen with breakout furniture and excellent natural light. The space has 3 demised WC's and an additional disabled-access WC.

#### Features

Newly refurbished and fully fitted and furnished office floor with modern LED lighting

Concierge

Showers, towel service and hairdryers

Fitted with multiple meeting rooms, kitchenette and breakout furniture