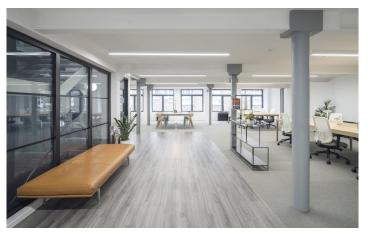

The 2nd floor benefits from 48 fixed desks, 2 meeting rooms, 1 large boardroom, an 8 seater flexible/collaborative working table, a new kitchen with breakout furniture and excellent natural light. The space has 3 demised WC's and an additional disabled-access WC.

#### Features

Newly refurbished and fully fitted and furnished office floor with modern LED lighting

Concierge

Showers, towel service and hairdryers

Fitted with multiple meeting rooms, kitchenette and breakout furniture