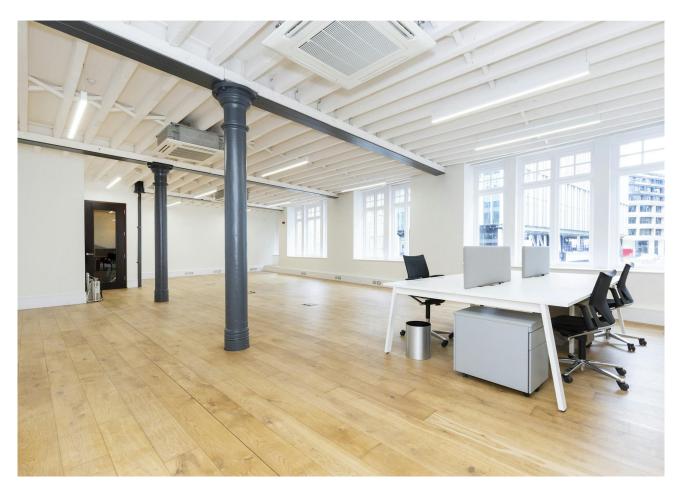

#### Description

Newly refurbished office accommodation available on a new lease directly from the Landlord. The floors offer bright open plan space with kitchenette, air conditioning and LED strip lighting whilst retaining many of the original features of the building such as exposed steel columns. Available fully fitted or CAT A immediately.