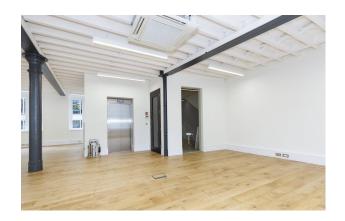

#### Description

Newly refurbished office accommodation available on a new lease directly from the Landlord. The floors offer bright open plan space with kitchenette, air conditioning and LED strip lighting whilst retaining many of the original features of the building such as exposed steel columns. Available fully fitted or CAT A immediately.