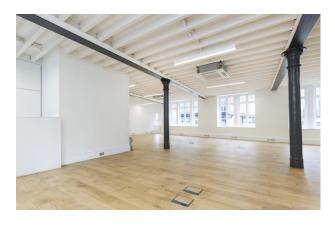

#### Description

Newly refurbished office accommodation available on a new lease directly from the Landlord. The floors offer bright open plan space with kitchenette, air conditioning and LED strip lighting whilst retaining many of the original features of the building such as exposed steel columns. Available fully fitted or CAT A immediately.