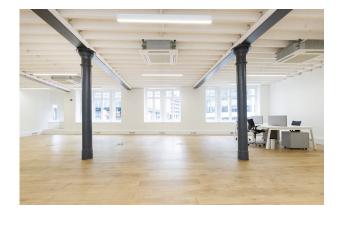

#### Description

Newly refurbished office accommodation available on a new lease directly from the Landlord. The floors offer bright open plan space with kitchenette, air conditioning and LED strip lighting whilst retaining many of the original features of the building such as exposed steel columns. Available fully fitted or CAT A immediately.