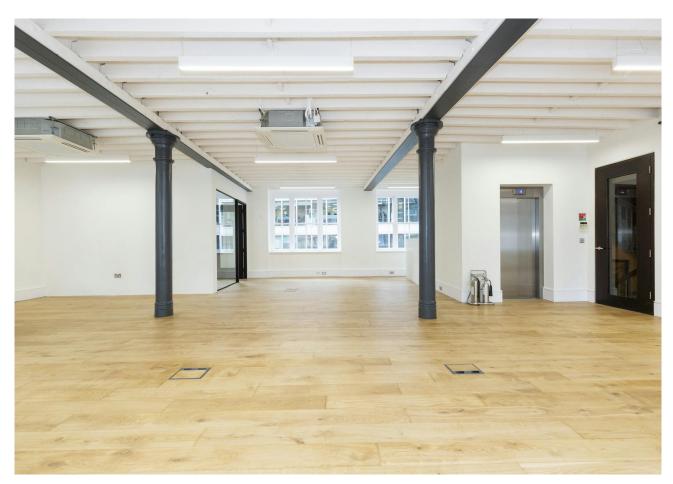

#### Description

Newly refurbished office accommodation available on a new lease directly from the Landlord. The floors offer bright open plan space with kitchenette, air conditioning and LED strip lighting whilst retaining many of the original features of the building such as exposed steel columns. Available fully fitted or CAT A immediately.