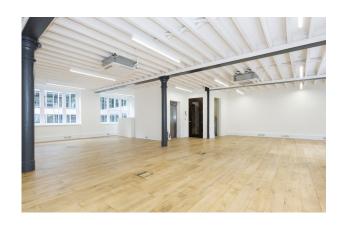

#### Description

Newly refurbished office accommodation available on a new lease directly from the Landlord. The floors offer bright open plan space with kitchenette, air conditioning and LED strip lighting whilst retaining many of the original features of the building such as exposed steel columns. Available fully fitted or CAT A immediately.