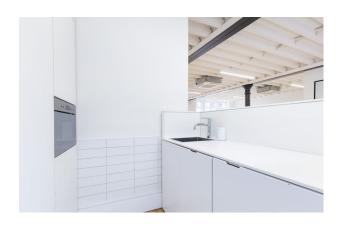

#### Description

Newly refurbished office accommodation available on a new lease directly from the Landlord. The floors offer bright open plan space with kitchenette, air conditioning and LED strip lighting whilst retaining many of the original features of the building such as exposed steel columns. Available fully fitted or CAT A immediately.