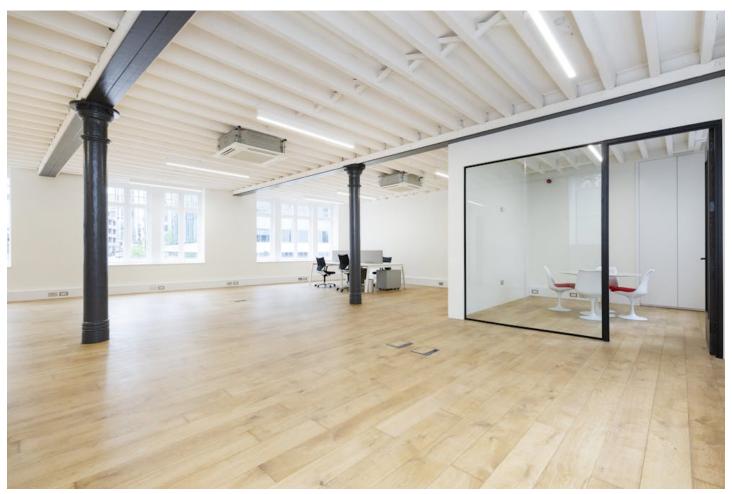

#### Description

Newly refurbished office accommodation available on a new lease directly from the Landlord. The floors offer bright open plan space with kitchenette, air conditioning and LED strip lighting whilst retaining many of the original features of the building such as exposed steel columns. Available fully fitted or CAT A immediately.