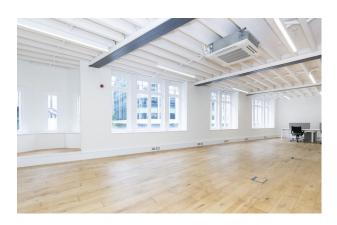

#### Description

Newly refurbished office accommodation available on a new lease directly from the Landlord. The floors offer bright open plan space with kitchenette, air conditioning and LED strip lighting whilst retaining many of the original features of the building such as exposed steel columns. Available fully fitted or CAT A immediately.