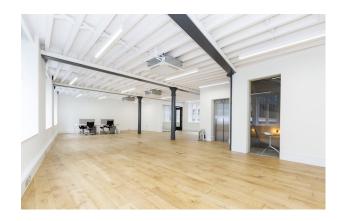

#### Description

Newly refurbished office accommodation available on a new lease directly from the Landlord. The floors offer bright open plan space with kitchenette, air conditioning and LED strip lighting whilst retaining many of the original features of the building such as exposed steel columns. Available fully fitted or CAT A immediately.