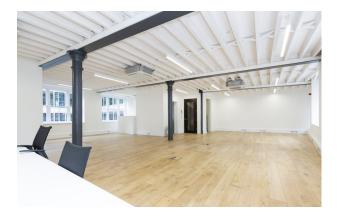

#### Description

Newly refurbished office accommodation available on a new lease directly from the Landlord. The floors offer bright open plan space with kitchenette, air conditioning and LED strip lighting whilst retaining many of the original features of the building such as exposed steel columns. Available fully fitted or CAT A immediately.