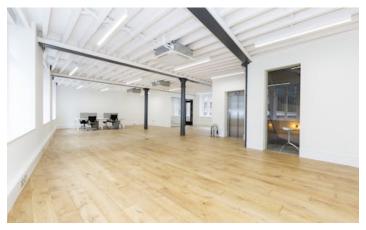

#### Description

Newly refurbished office accommodation available on a new lease directly from the Landlord. The floors offer bright open plan space with kitchenette, air conditioning and LED strip lighting whilst retaining many of the original features of the building such as exposed steel columns. Available fully fitted or CAT A immediately.