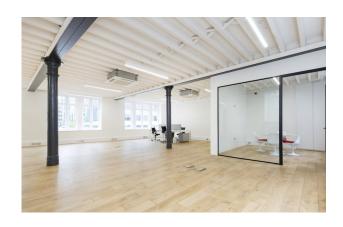

#### Description

Newly refurbished office accommodation available on a new lease directly from the Landlord. The floors offer bright open plan space with kitchenette, air conditioning and LED strip lighting whilst retaining many of the original features of the building such as exposed steel columns. Available fully fitted or CAT A immediately.