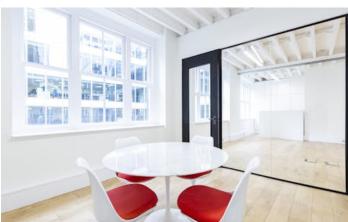

#### Description

Newly refurbished office accommodation available on a new lease directly from the Landlord. The floors offer bright open plan space with kitchenette, air conditioning and LED strip lighting whilst retaining many of the original features of the building such as exposed steel columns. Available fully fitted or CAT A immediately.