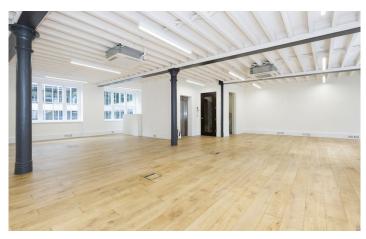

#### Description

Newly refurbished office accommodation available on a new lease directly from the Landlord. The floors offer bright open plan space with kitchenette, air conditioning and LED strip lighting whilst retaining many of the original features of the building such as exposed steel columns. Available fully fitted or CAT A immediately.