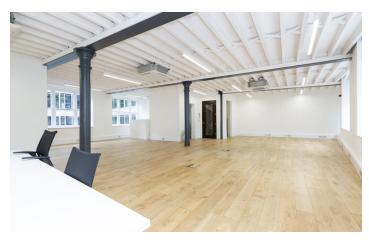

#### Description

Newly refurbished office accommodation available on a new lease directly from the Landlord. The floors offer bright open plan space with kitchenette, air conditioning and LED strip lighting whilst retaining many of the original features of the building such as exposed steel columns. Available fully fitted or CAT A immediately.