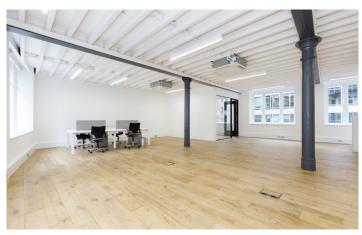

#### Description

Newly refurbished office accommodation available on a new lease directly from the Landlord. The floors offer bright open plan space with kitchenette, air conditioning and LED strip lighting whilst retaining many of the original features of the building such as exposed steel columns. Available fully fitted or CAT A immediately.