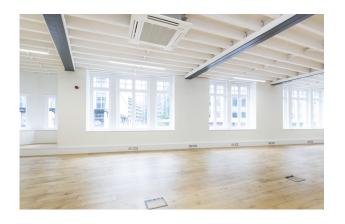

#### Description

Newly refurbished office accommodation available on a new lease directly from the Landlord. The floors offer bright open plan space with kitchenette, air conditioning and LED strip lighting whilst retaining many of the original features of the building such as exposed steel columns. Available fully fitted or CAT A immediately.