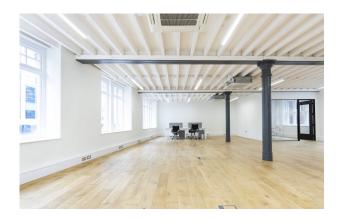

#### Description

Newly refurbished office accommodation available on a new lease directly from the Landlord. The floors offer bright open plan space with kitchenette, air conditioning and LED strip lighting whilst retaining many of the original features of the building such as exposed steel columns. Available fully fitted or CAT A immediately.