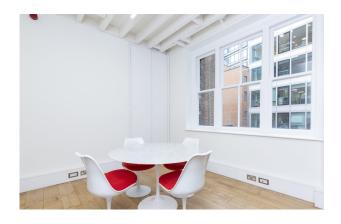

#### Description

Newly refurbished office accommodation available on a new lease directly from the Landlord. The floors offer bright open plan space with kitchenette, air conditioning and LED strip lighting whilst retaining many of the original features of the building such as exposed steel columns. Available fully fitted or CAT A immediately.