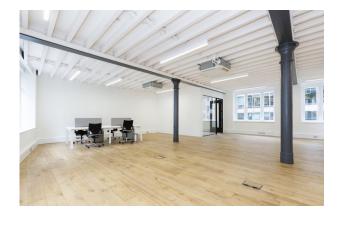

#### Description

Newly refurbished office accommodation available on a new lease directly from the Landlord. The floors offer bright open plan space with kitchenette, air conditioning and LED strip lighting whilst retaining many of the original features of the building such as exposed steel columns. Available fully fitted or CAT A immediately.