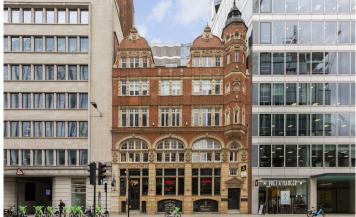

### **OFFICES TO LET**

26 Farringdon Street, EC4A 4AB 1,500 - 3,000 sq ft

Newly refurbished office space in a former warehouse building occupying a prominent position on Farringdon Street

Ellis Brown 18-20 St. John Street London, EC1M 4NX

#### **OFFICES TO LET**

26 Farringdon Street, EC4A 4AB 1,500 - 3,000 sq ft

#### Location

26 Farringdon Street is incredibly well connected for commuters with Farringdon, Blackfriars, City Thameslink and St. Paul's stations within close walking distance. Local occupiers benefit from a wide range of amenities in close proximity including a host of cafes, restaurants and bars.