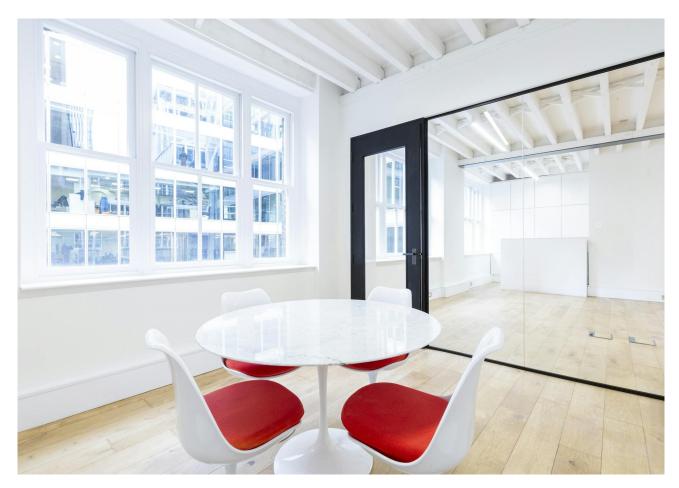

#### Description

Newly refurbished office accommodation available on a new lease directly from the Landlord. The floors offer bright open plan space with kitchenette, air conditioning and LED strip lighting whilst retaining many of the original features of the building such as exposed steel columns. Available fully fitted or CAT A immediately.