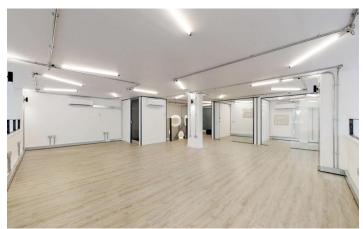

#### Description

Self-contained commercial premise with excellent natural light. The demise is offered fully furnished with three meeting rooms, kitchen, air conditioning and shower facilities over Ground and Mezzanine levels. The extensive glass frontage provides excellent branding opportunities for prospective tenants. The unit is available on a lease for up to 2 years.