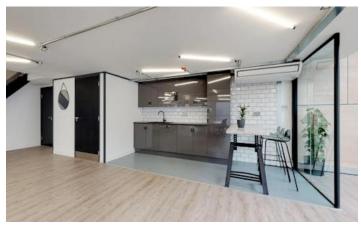

#### Description

Self-contained commercial premise with excellent natural light. The demise is offered fully furnished with three meeting rooms, kitchen, air conditioning and shower facilities over Ground and Mezzanine levels. The extensive glass frontage provides excellent branding opportunities for prospective tenants. The unit is available on a lease for up to 2 years.