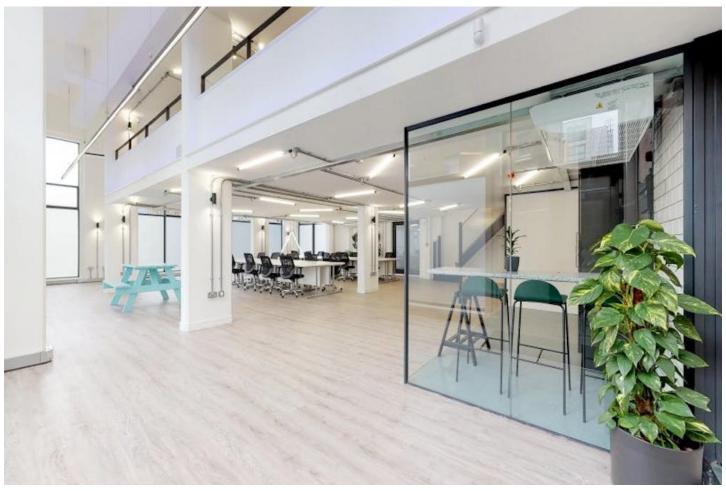

#### Description

Self-contained commercial premise with excellent natural light. The demise is offered fully furnished with three meeting rooms, kitchen, air conditioning and shower facilities over Ground and Mezzanine levels. The extensive glass frontage provides excellent branding opportunities for prospective tenants. The unit is available on a lease for up to 2 years.