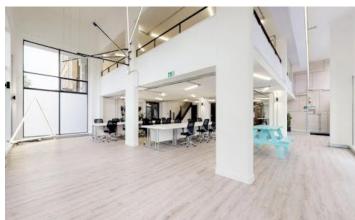

#### Description

Self-contained commercial premise with excellent natural light. The demise is offered fully furnished with three meeting rooms, kitchen, air conditioning and shower facilities over Ground and Mezzanine levels. The extensive glass frontage provides excellent branding opportunities for prospective tenants. The unit is available on a lease for up to 2 years.