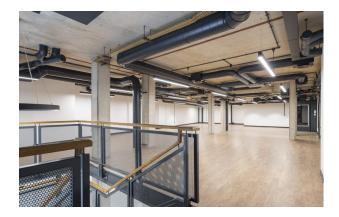

#### Description

Cally Yard offers high specification self contained office space/showrooms available for sale or by way of a new lease.

Whether you're a creative, a maker, small or large business, studio or agency, Cally Yard can be tailored to your dream workspace solution. It's a modular, dynamic opportunity for savvy entrepreneurs, businesses and twenty-first century start-ups.

| Accommodati                           | on             |            |                 |            |                          |                             |             |            |              |
|---------------------------------------|----------------|------------|-----------------|------------|--------------------------|-----------------------------|-------------|------------|--------------|
| Name                                  | Floor/Unit     | sq ft      | Rent (sq<br>ft) | Price      | Rates Payable<br>(sq ft) | e Service Charge<br>(sq ft) | Total month | Total year | Availability |
| Ground -<br>Unit 6B                   | Ground         | 1,307      | £47.50          | £725,000   | On<br>Application        | On Application              | £5,173.54   | £62,082.50 | Available    |
| Ground -<br>Unit 1C<br>Duplex         | Ground         | 4,432      | £37.50          | £1,625,000 | On<br>Application        | On Application              | £13,850     | £166,200   | Available    |
| Ground                                | Ground         | 700        | -               | £350,000   | On<br>Application        | On Application              | -           | -          | Available    |
| Features                              |                |            |                 |            |                          | EPC                         |             |            |              |
| - Brand new redevelopment             |                |            |                 |            |                          | On application              |             |            |              |
| - Undergrou                           | nd Station wit | hin 3 minu | utes walk       |            |                          |                             |             |            |              |
| - Contemporary Internal specification |                |            |                 |            |                          | Terms                       |             |            |              |
| Exposed concrete soffits and columns  |                |            |                 |            |                          | On application              |             |            |              |
| - Bespoke si                          | uspended line  | ar LED lig | hting           |            |                          |                             |             |            |              |