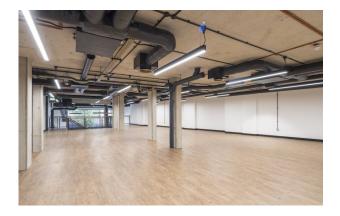

#### Description

Cally Yard offers high specification self contained office space/showrooms available for sale or by way of a new lease.

Whether you're a creative, a maker, small or large business, studio or agency, Cally Yard can be tailored to your dream workspace solution. It's a modular, dynamic opportunity for savvy entrepreneurs, businesses and twenty-first century start-ups.

| Accommodati                           | on             |            |                 |            |                          |                             |             |            |              |
|---------------------------------------|----------------|------------|-----------------|------------|--------------------------|-----------------------------|-------------|------------|--------------|
| Name                                  | Floor/Unit     | sq ft      | Rent (sq<br>ft) | Price      | Rates Payable<br>(sq ft) | e Service Charge<br>(sq ft) | Total month | Total year | Availability |
| Ground -<br>Unit 6B                   | Ground         | 1,307      | £47.50          | £725,000   | On<br>Application        | On Application              | £5,173.54   | £62,082.50 | Available    |
| Ground -<br>Unit 1C<br>Duplex         | Ground         | 4,432      | £37.50          | £1,625,000 | On<br>Application        | On Application              | £13,850     | £166,200   | Available    |
| Ground                                | Ground         | 700        | -               | £350,000   | On<br>Application        | On Application              | -           | -          | Available    |
| Features                              |                |            |                 |            |                          | EPC                         |             |            |              |
| - Brand new redevelopment             |                |            |                 |            |                          | On application              |             |            |              |
| - Undergrou                           | nd Station wit | hin 3 minu | utes walk       |            |                          |                             |             |            |              |
| - Contemporary Internal specification |                |            |                 |            |                          | Terms                       |             |            |              |
| Exposed concrete soffits and columns  |                |            |                 |            |                          | On application              |             |            |              |
| - Bespoke si                          | uspended line  | ar LED lig | hting           |            |                          |                             |             |            |              |