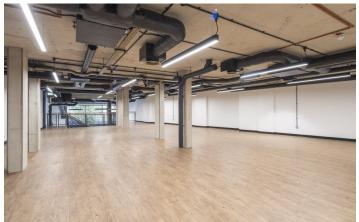

#### Description

Cally Yard offers high specification self contained office space/showrooms available for sale or by way of a new lease.

Whether you're a creative, a maker, small or large business, studio or agency, Cally Yard can be tailored to your dream workspace solution. It's a modular, dynamic opportunity for savvy entrepreneurs, businesses and twenty-first century start-ups.

| Accommodati                           | on             |            |                 |            |                          |                             |             |            |              |
|---------------------------------------|----------------|------------|-----------------|------------|--------------------------|-----------------------------|-------------|------------|--------------|
| Name                                  | Floor/Unit     | sq ft      | Rent (sq<br>ft) | Price      | Rates Payable<br>(sq ft) | e Service Charge<br>(sq ft) | Total month | Total year | Availability |
| Ground -<br>Unit 6B                   | Ground         | 1,307      | £47.50          | £725,000   | On<br>Application        | On Application              | £5,173.54   | £62,082.50 | Available    |
| Ground -<br>Unit 1C<br>Duplex         | Ground         | 4,432      | £37.50          | £1,625,000 | On<br>Application        | On Application              | £13,850     | £166,200   | Available    |
| Ground                                | Ground         | 700        | -               | £350,000   | On<br>Application        | On Application              | -           | -          | Available    |
| Features                              |                |            |                 |            |                          | EPC                         |             |            |              |
| - Brand new redevelopment             |                |            |                 |            |                          | On application              |             |            |              |
| - Undergrou                           | nd Station wit | hin 3 minu | utes walk       |            |                          |                             |             |            |              |
| - Contemporary Internal specification |                |            |                 |            |                          | Terms                       |             |            |              |
| Exposed concrete soffits and columns  |                |            |                 |            |                          | On application              |             |            |              |
| - Bespoke si                          | uspended line  | ar LED lig | hting           |            |                          |                             |             |            |              |