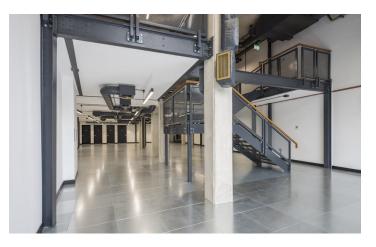

#### Description

Cally Yard offers high specification self contained office space/showrooms available for sale or by way of a new lease.

Whether you're a creative, a maker, small or large business, studio or agency, Cally Yard can be tailored to your dream workspace solution. It's a modular, dynamic opportunity for savvy entrepreneurs, businesses and twenty-first century start-ups.

| Accommodati                           | on             |            |                 |            |                          |                             |             |            |              |
|---------------------------------------|----------------|------------|-----------------|------------|--------------------------|-----------------------------|-------------|------------|--------------|
| Name                                  | Floor/Unit     | sq ft      | Rent (sq<br>ft) | Price      | Rates Payable<br>(sq ft) | e Service Charge<br>(sq ft) | Total month | Total year | Availability |
| Ground -<br>Unit 6B                   | Ground         | 1,307      | £47.50          | £725,000   | On<br>Application        | On Application              | £5,173.54   | £62,082.50 | Available    |
| Ground -<br>Unit 1C<br>Duplex         | Ground         | 4,432      | £37.50          | £1,625,000 | On<br>Application        | On Application              | £13,850     | £166,200   | Available    |
| Ground                                | Ground         | 700        | -               | £350,000   | On<br>Application        | On Application              | -           | -          | Available    |
| Features                              |                |            |                 |            |                          | EPC                         |             |            |              |
| - Brand new redevelopment             |                |            |                 |            |                          | On application              |             |            |              |
| - Undergrou                           | nd Station wit | hin 3 minu | utes walk       |            |                          |                             |             |            |              |
| - Contemporary Internal specification |                |            |                 |            |                          | Terms                       |             |            |              |
| Exposed concrete soffits and columns  |                |            |                 |            |                          | On application              |             |            |              |
| - Bespoke si                          | uspended line  | ar LED lig | hting           |            |                          |                             |             |            |              |