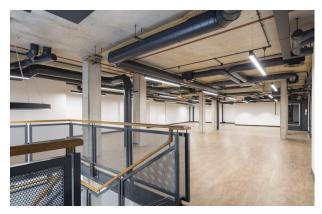

#### Description

Cally Yard offers high specification self contained office space/showrooms available for sale or by way of a new lease.

Whether you're a creative, a maker, small or large business, studio or agency, Cally Yard can be tailored to your dream workspace solution. It's a modular, dynamic opportunity for savvy entrepreneurs, businesses and twenty-first century start-ups.

| Accommodati                           | on             |            |                 |            |                          |                             |             |            |              |
|---------------------------------------|----------------|------------|-----------------|------------|--------------------------|-----------------------------|-------------|------------|--------------|
| Name                                  | Floor/Unit     | sq ft      | Rent (sq<br>ft) | Price      | Rates Payable<br>(sq ft) | e Service Charge<br>(sq ft) | Total month | Total year | Availability |
| Ground -<br>Unit 6B                   | Ground         | 1,307      | £47.50          | £725,000   | On<br>Application        | On Application              | £5,173.54   | £62,082.50 | Available    |
| Ground -<br>Unit 1C<br>Duplex         | Ground         | 4,432      | £37.50          | £1,625,000 | On<br>Application        | On Application              | £13,850     | £166,200   | Available    |
| Ground                                | Ground         | 700        | -               | £350,000   | On<br>Application        | On Application              | -           | -          | Available    |
| Features                              |                |            |                 |            |                          | EPC                         |             |            |              |
| - Brand new redevelopment             |                |            |                 |            |                          | On application              |             |            |              |
| - Undergrou                           | nd Station wit | hin 3 minu | utes walk       |            |                          |                             |             |            |              |
| - Contemporary Internal specification |                |            |                 |            |                          | Terms                       |             |            |              |
| Exposed concrete soffits and columns  |                |            |                 |            |                          | On application              |             |            |              |
| - Bespoke si                          | uspended line  | ar LED lig | hting           |            |                          |                             |             |            |              |