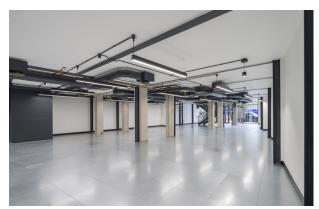

#### Description

Cally Yard offers high specification self contained office space/showrooms available for sale or by way of a new lease.

Whether you're a creative, a maker, small or large business, studio or agency, Cally Yard can be tailored to your dream workspace solution. It's a modular, dynamic opportunity for savvy entrepreneurs, businesses and twenty-first century start-ups.

| Accommodati                           | on             |            |                 |            |                          |                             |             |            |              |
|---------------------------------------|----------------|------------|-----------------|------------|--------------------------|-----------------------------|-------------|------------|--------------|
| Name                                  | Floor/Unit     | sq ft      | Rent (sq<br>ft) | Price      | Rates Payable<br>(sq ft) | e Service Charge<br>(sq ft) | Total month | Total year | Availability |
| Ground -<br>Unit 6B                   | Ground         | 1,307      | £47.50          | £725,000   | On<br>Application        | On Application              | £5,173.54   | £62,082.50 | Available    |
| Ground -<br>Unit 1C<br>Duplex         | Ground         | 4,432      | £37.50          | £1,625,000 | On<br>Application        | On Application              | £13,850     | £166,200   | Available    |
| Ground                                | Ground         | 700        | -               | £350,000   | On<br>Application        | On Application              | -           | -          | Available    |
| Features                              |                |            |                 |            |                          | EPC                         |             |            |              |
| - Brand new redevelopment             |                |            |                 |            |                          | On application              |             |            |              |
| - Undergrou                           | nd Station wit | hin 3 minu | utes walk       |            |                          |                             |             |            |              |
| - Contemporary Internal specification |                |            |                 |            |                          | Terms                       |             |            |              |
| Exposed concrete soffits and columns  |                |            |                 |            |                          | On application              |             |            |              |
| - Bespoke si                          | uspended line  | ar LED lig | hting           |            |                          |                             |             |            |              |