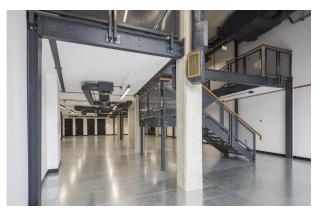

#### Description

Cally Yard offers high specification self contained office space/showrooms available for sale or by way of a new lease.

Whether you're a creative, a maker, small or large business, studio or agency, Cally Yard can be tailored to your dream workspace solution. It's a modular, dynamic opportunity for savvy entrepreneurs, businesses and twenty-first century start-ups.

| Accommodati                           | on             |            |                 |            |                          |                             |             |            |              |
|---------------------------------------|----------------|------------|-----------------|------------|--------------------------|-----------------------------|-------------|------------|--------------|
| Name                                  | Floor/Unit     | sq ft      | Rent (sq<br>ft) | Price      | Rates Payable<br>(sq ft) | e Service Charge<br>(sq ft) | Total month | Total year | Availability |
| Ground -<br>Unit 6B                   | Ground         | 1,307      | £47.50          | £725,000   | On<br>Application        | On Application              | £5,173.54   | £62,082.50 | Available    |
| Ground -<br>Unit 1C<br>Duplex         | Ground         | 4,432      | £37.50          | £1,625,000 | On<br>Application        | On Application              | £13,850     | £166,200   | Available    |
| Ground                                | Ground         | 700        | -               | £350,000   | On<br>Application        | On Application              | -           | -          | Available    |
| Features                              |                |            |                 |            |                          | EPC                         |             |            |              |
| - Brand new redevelopment             |                |            |                 |            |                          | On application              |             |            |              |
| - Undergrou                           | nd Station wit | hin 3 minu | utes walk       |            |                          |                             |             |            |              |
| - Contemporary Internal specification |                |            |                 |            |                          | Terms                       |             |            |              |
| Exposed concrete soffits and columns  |                |            |                 |            |                          | On application              |             |            |              |
| - Bespoke si                          | uspended line  | ar LED lig | hting           |            |                          |                             |             |            |              |