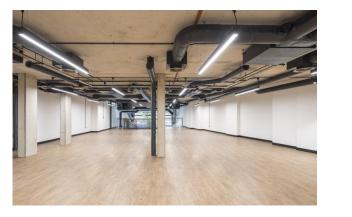

#### Description

Cally Yard offers high specification self contained office space/showrooms available for sale or by way of a new lease.

Whether you're a creative, a maker, small or large business, studio or agency, Cally Yard can be tailored to your dream workspace solution. It's a modular, dynamic opportunity for savvy entrepreneurs, businesses and twenty-first century start-ups.

| Accommodati                           | on             |            |                 |            |                          |                             |             |            |              |
|---------------------------------------|----------------|------------|-----------------|------------|--------------------------|-----------------------------|-------------|------------|--------------|
| Name                                  | Floor/Unit     | sq ft      | Rent (sq<br>ft) | Price      | Rates Payable<br>(sq ft) | e Service Charge<br>(sq ft) | Total month | Total year | Availability |
| Ground -<br>Unit 6B                   | Ground         | 1,307      | £47.50          | £725,000   | On<br>Application        | On Application              | £5,173.54   | £62,082.50 | Available    |
| Ground -<br>Unit 1C<br>Duplex         | Ground         | 4,432      | £37.50          | £1,625,000 | On<br>Application        | On Application              | £13,850     | £166,200   | Available    |
| Ground                                | Ground         | 700        | -               | £350,000   | On<br>Application        | On Application              | -           | -          | Available    |
| Features                              |                |            |                 |            |                          | EPC                         |             |            |              |
| - Brand new redevelopment             |                |            |                 |            |                          | On application              |             |            |              |
| - Undergrou                           | nd Station wit | hin 3 minu | utes walk       |            |                          |                             |             |            |              |
| - Contemporary Internal specification |                |            |                 |            |                          | Terms                       |             |            |              |
| Exposed concrete soffits and columns  |                |            |                 |            |                          | On application              |             |            |              |
| - Bespoke si                          | uspended line  | ar LED lig | hting           |            |                          |                             |             |            |              |