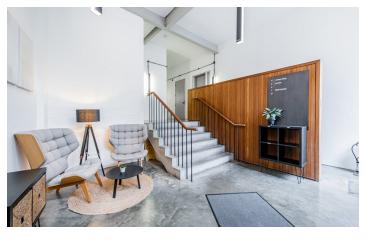

#### Description

3-4 Hardwick Street is a former warehouse building that has been converted into first class office accommodation. The Ground Floor is offered fully fitted whilst retaining some of the buildings original features such as exposed steel columns. The unit benefits from a polished concrete floor and offers a self-contained option.