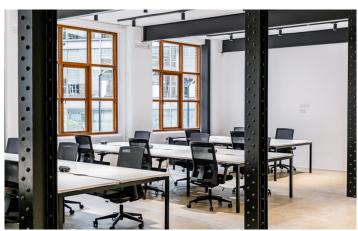

#### Description

3-4 Hardwick Street is a former warehouse building that has been converted into first class office accommodation. The Ground Floor is offered fully fitted whilst retaining some of the buildings original features such as exposed steel columns. The unit benefits from a polished concrete floor and offers a self-contained option.