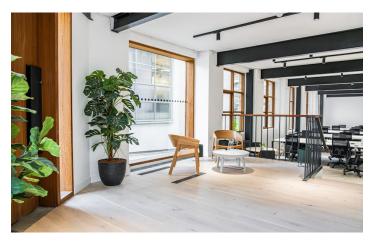

#### Description

3-4 Hardwick Street is a former warehouse building that has been converted into first class office accommodation. The Ground Floor is offered fully fitted whilst retaining some of the buildings original features such as exposed steel columns. The unit benefits from a polished concrete floor and offers a self-contained option.