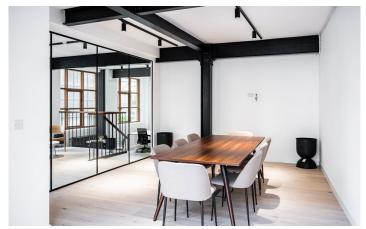

#### Description

3-4 Hardwick Street is a former warehouse building that has been converted into first class office accommodation. The Ground Floor is offered fully fitted whilst retaining some of the buildings original features such as exposed steel columns. The unit benefits from a polished concrete floor and offers a self-contained option.

VAT

| PC |
|----|
|    |

Self-contained On application

Air conditioning \_\_\_\_\_

Fully fitted Terms

Meeting rooms
On application

Excellent natural light

Generous floor to ceiling height