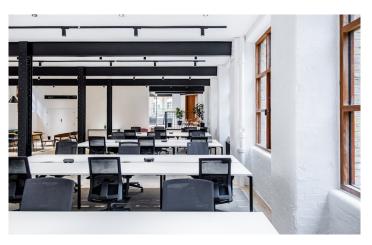

#### Description

3-4 Hardwick Street is a former warehouse building that has been converted into first class office accommodation. The Ground Floor is offered fully fitted whilst retaining some of the buildings original features such as exposed steel columns. The unit benefits from a polished concrete floor and offers a self-contained option.