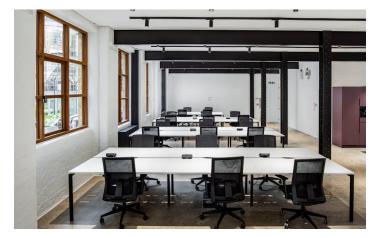

#### Description

3-4 Hardwick Street is a former warehouse building that has been converted into first class office accommodation. The Ground Floor is offered fully fitted whilst retaining some of the buildings original features such as exposed steel columns. The unit benefits from a polished concrete floor and offers a self-contained option.