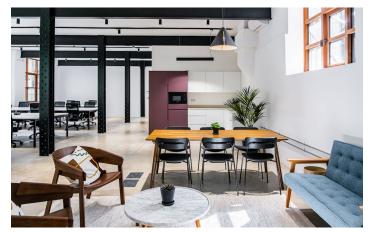

#### Description

3-4 Hardwick Street is a former warehouse building that has been converted into first class office accommodation. The Ground Floor is offered fully fitted whilst retaining some of the buildings original features such as exposed steel columns. The unit benefits from a polished concrete floor and offers a self-contained option.

#### Location

3-4 Hardwick Street is ideally located moments from Exmouth market which boasts an array of cafes, bars and restaurants that local occupiers can enjoy. The building is a short walk from both Angel and Farringdon Stations offering good transport accessibility.