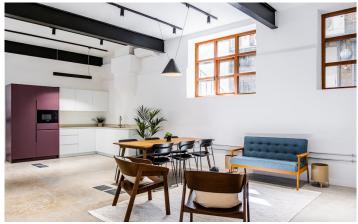

#### Description

3-4 Hardwick Street is a former warehouse building that has been converted into first class office accommodation. The Ground Floor is offered fully fitted whilst retaining some of the buildings original features such as exposed steel columns. The unit benefits from a polished concrete floor and offers a self-contained option.

#### Location

3-4 Hardwick Street is ideally located moments from Exmouth market which boasts an array of cafes, bars and restaurants that local occupiers can enjoy. The building is a short walk from both Angel and Farringdon Stations offering good transport accessibility.