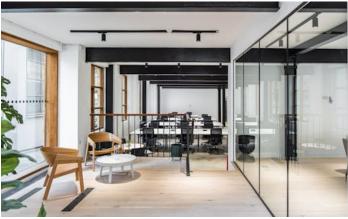

#### Description

3-4 Hardwick Street is a former warehouse building that has been converted into first class office accommodation. The Ground Floor is offered fully fitted whilst retaining some of the buildings original features such as exposed steel columns. The unit benefits from a polished concrete floor and offers a self-contained option.