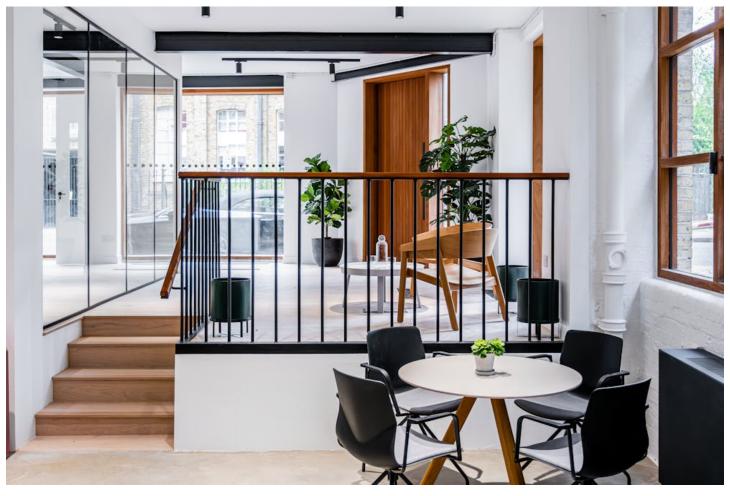

#### Description

3-4 Hardwick Street is a former warehouse building that has been converted into first class office accommodation. The Ground Floor is offered fully fitted whilst retaining some of the buildings original features such as exposed steel columns. The unit benefits from a polished concrete floor and offers a self-contained option.