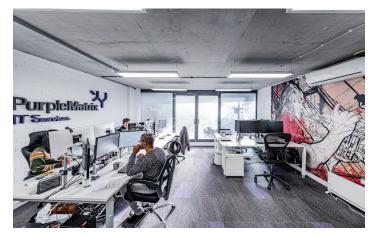

#### Description

Ellis Brown are pleased to present this fully fitted self contained office space which benefits from a private terrace at the rear as well as an economical rent. The unit has a fitted kitchen point, 2 meeting rooms as well as fully cabled fibre internet and furniture.

| Accommodation           |       |      |            |                          |                           |             |            |              |
|-------------------------|-------|------|------------|--------------------------|---------------------------|-------------|------------|--------------|
| Name                    | sq ft | sq m | Rent       | Rates Payable (sq<br>ft) | Service Charge (sq<br>ft) | Total month | Total year | Availability |
| Ground                  | 1,550 | 144  | £35 /sq ft | £18.49                   | £3.31                     | £7,336.67   | £88,040    | Available    |
| Total                   | 1,550 | 144  |            | £18.49                   | £3.31                     | £7,336.67   | £88,040    |              |
|                         |       |      |            |                          |                           |             |            |              |
| Features                |       |      |            |                          | EPC                       |             |            |              |
| Fully fitted            |       |      |            |                          | On application            |             |            |              |
| Self contained entrance |       |      |            |                          |                           |             |            |              |
| Private terrace         |       |      |            |                          | Terms                     |             |            |              |
| Meeting rooms           |       |      |            |                          | On application            |             |            |              |
| Air conditioning        |       |      |            |                          | <del></del>               |             |            |              |
| Economical rent         |       |      |            |                          | VAT                       |             |            |              |
| Fitted kitchen          |       |      |            |                          | On application            |             |            |              |