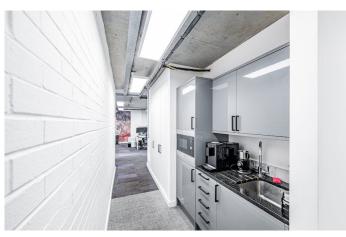

#### Description

Ellis Brown are pleased to present this fully fitted self contained office space which benefits from a private terrace at the rear as well as an economical rent. The unit has a fitted kitchen point, 2 meeting rooms as well as fully cabled fibre internet and furniture.