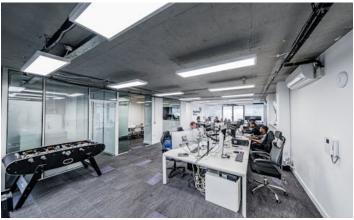

#### Description

Ellis Brown are pleased to present this fully fitted self contained office space which benefits from a private terrace at the rear as well as an economical rent. The unit has a fitted kitchen point, 2 meeting rooms as well as fully cabled fibre internet and furniture.

| Accommodation           |       |      |            |                          |                           |             |            |              |
|-------------------------|-------|------|------------|--------------------------|---------------------------|-------------|------------|--------------|
| Name                    | sq ft | sq m | Rent       | Rates Payable (sq<br>ft) | Service Charge (sq<br>ft) | Total month | Total year | Availability |
| Ground                  | 1,550 | 144  | £35 /sq ft | £18.49                   | £3.31                     | £7,336.67   | £88,040    | Available    |
| Total                   | 1,550 | 144  |            | £18.49                   | £3.31                     | £7,336.67   | £88,040    |              |
|                         |       |      |            |                          |                           |             |            |              |
| Features                |       |      |            |                          | EPC                       |             |            |              |
| Fully fitted            |       |      |            |                          | On application            |             |            |              |
| Self contained entrance |       |      |            |                          |                           |             |            |              |
| Private terrace         |       |      |            |                          | Terms                     |             |            |              |
| Meeting rooms           |       |      |            |                          | On application            |             |            |              |
| Air conditioning        |       |      |            |                          | <del></del>               |             |            |              |
| Economical rent         |       |      |            |                          | VAT                       |             |            |              |
| Fitted kitchen          |       |      |            |                          | On application            |             |            |              |