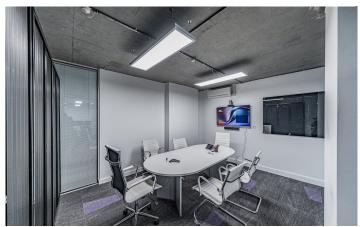

#### Description

Ellis Brown are pleased to present this fully fitted self contained office space which benefits from a private terrace at the rear as well as an economical rent. The unit has a fitted kitchen point, 2 meeting rooms as well as fully cabled fibre internet and furniture.