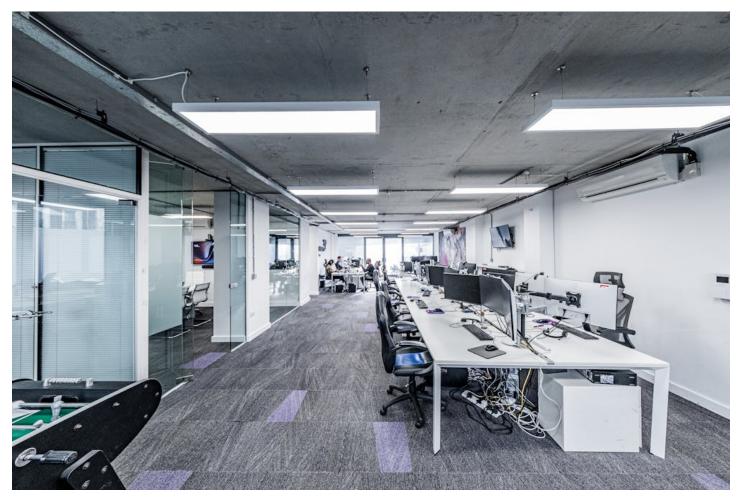

#### Description

Ellis Brown are pleased to present this fully fitted self contained office space which benefits from a private terrace at the rear as well as an economical rent. The unit has a fitted kitchen point, 2 meeting rooms as well as fully cabled fibre internet and furniture.

| Accommodation           |       |      |            |                          |                           |             |            |              |
|-------------------------|-------|------|------------|--------------------------|---------------------------|-------------|------------|--------------|
| Name                    | sq ft | sq m | Rent       | Rates Payable (sq<br>ft) | Service Charge (sq<br>ft) | Total month | Total year | Availability |
| Ground                  | 1,550 | 144  | £35 /sq ft | £18.49                   | £3.31                     | £7,336.67   | £88,040    | Available    |
| Total                   | 1,550 | 144  |            | £18.49                   | £3.31                     | £7,336.67   | £88,040    |              |
|                         |       |      |            |                          |                           |             |            |              |
| Features                |       |      |            |                          | EPC                       |             |            |              |
| Fully fitted            |       |      |            |                          | On application            |             |            |              |
| Self contained entrance |       |      |            |                          |                           |             |            |              |
| Private terrace         |       |      |            |                          | Terms                     |             |            |              |
| Meeting rooms           |       |      |            |                          | On application            |             |            |              |
| Air conditioning        |       |      |            |                          | <del></del>               |             |            |              |
| Economical rent         |       |      |            |                          | VAT                       |             |            |              |
| Fitted kitchen          |       |      |            |                          | On application            |             |            |              |