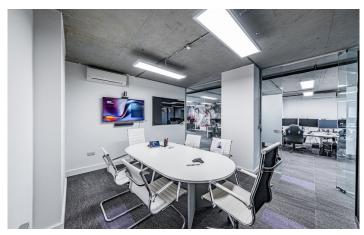

#### Description

Ellis Brown are pleased to present this fully fitted self contained office space which benefits from a private terrace at the rear as well as an economical rent. The unit has a fitted kitchen point, 2 meeting rooms as well as fully cabled fibre internet and furniture.