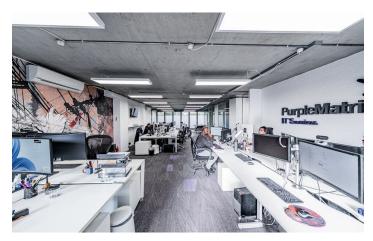

#### Description

Ellis Brown are pleased to present this fully fitted self contained office space which benefits from a private terrace at the rear as well as an economical rent. The unit has a fitted kitchen point, 2 meeting rooms as well as fully cabled fibre internet and furniture.