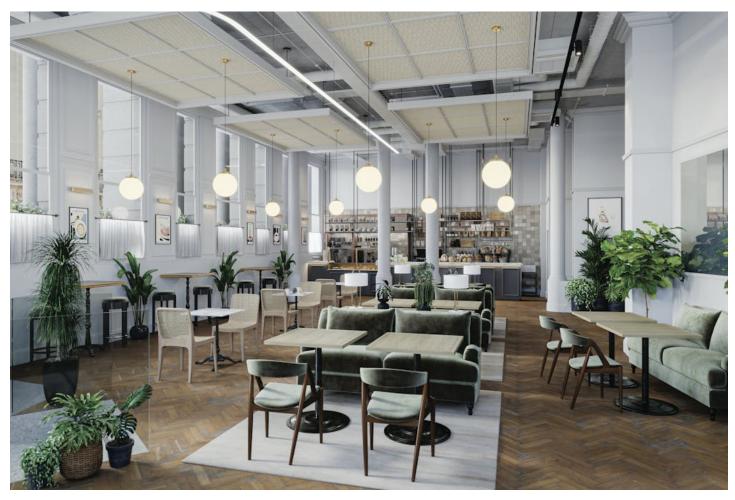

#### Description

Ellis Brown are delighted to present a truly unique HQ opportunity in Farringdon. Built in 1871 by architect Lewis Henry Isaacs, 89 Charterhouse Street is a landmark Grade II listed building overlooking the famous Smithfield Market.

The ground and lower ground floors comprise a interconnected self contained unit with ceiling heights of over 4.5m, and would be an impressive home for a showroom occupier or a client facing office. The space is currently in shell and core condition, but the quoting rent would include the Lessor providing flooring.