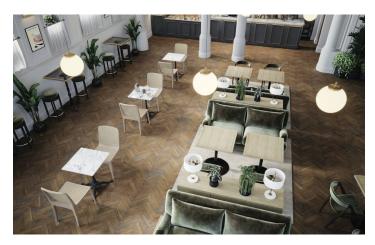

The ground and lower ground floors comprise a interconnected self contained unit with ceiling heights of over 4.5m, and would be an impressive home for a showroom occupier or a client facing office. The space is currently in shell and core condition, but the quoting rent would include the Lessor providing flooring.

Features EPC

Self contained On application

Prime location

Ceiling height of over 4.5m

Grade II listed building On application

2 minutes from Farringdon Station

Use class E

On application