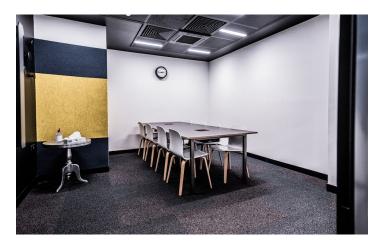

#### Description

154-160 Fleet Street is a prominent period building offering a range of recently refurbished media style spaces. The office is of high specification including meeting rooms, air conditioning and fibre broadband. Tenants will benefit from a range of on-site amenities such as meeting rooms for up to 32 people, an on-site Java Java cafe, gym and shower facilities.

| _  |     |     |    |
|----|-----|-----|----|
| Fe | atı | ıre | 25 |
|    |     |     |    |

Staffed reception

Meeting room

DDA compliant

Gym facilities

Air conditioning

On-site Java Java Coffee shop

Shower facilities