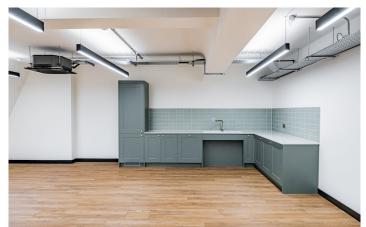

#### Description

154-160 Fleet Street is a prominent period building offering a range of recently refurbished media style spaces. The office is of high specification including meeting rooms, air conditioning and fibre broadband. Tenants will benefit from a range of on-site amenities such as meeting rooms for up to 32 people, an on-site Java Java cafe, gym and shower facilities.

Extensive break out space

EPC

On application

Terms

New flexible lease terms available by arrangement.

VAT

On application

Contact