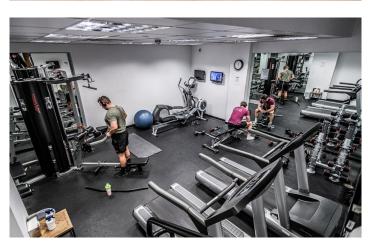

#### Description

154-160 Fleet Street is a prominent period building offering a range of recently refurbished media style spaces. The office is of high specification including meeting rooms, air conditioning and fibre broadband. Tenants will benefit from a range of on-site amenities such as meeting rooms for up to 32 people, an on-site Java Java cafe, gym and shower facilities.

| _  |     |     |    |
|----|-----|-----|----|
| Fe | atı | ıre | 25 |
|    |     |     |    |

Staffed reception

Meeting room

DDA compliant

Gym facilities

Air conditioning

On-site Java Java Coffee shop

Shower facilities