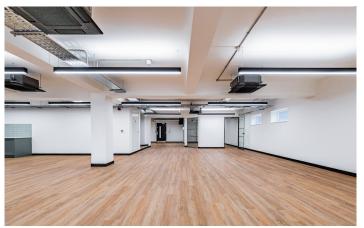

#### Description

154-160 Fleet Street is a prominent period building offering a range of recently refurbished media style spaces. The office is of high specification including meeting rooms, air conditioning and fibre broadband. Tenants will benefit from a range of on-site amenities such as meeting rooms for up to 32 people, an on-site Java Java cafe, gym and shower facilities.