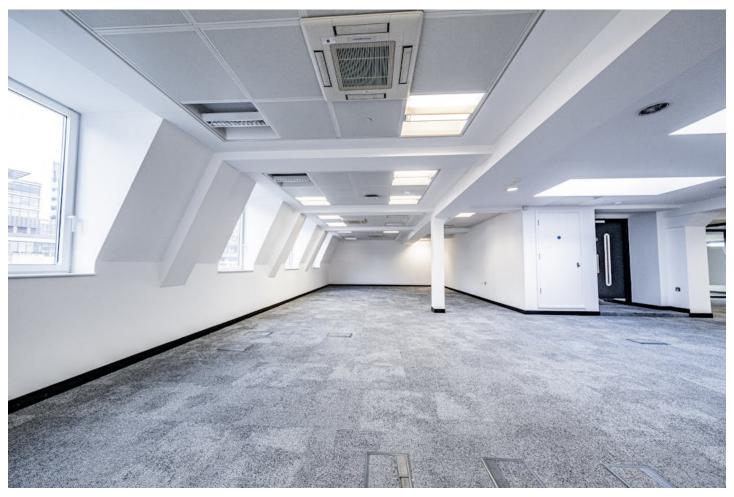

#### Description

154-160 Fleet Street is a prominent period building offering a range of recently refurbished media style spaces. The office is of high specification including meeting rooms, air conditioning and fibre broadband. Tenants will benefit from a range of on-site amenities such as meeting rooms for up to 32 people, an on-site Java Java cafe, gym and shower facilities.