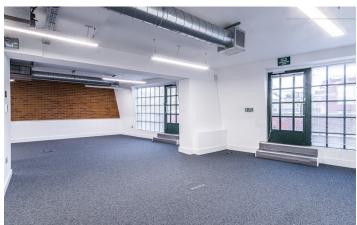

#### Description

The building underwent a comprehensive refurbishment in 2015 and provides contemporary office accommodation with a sleek facade and reception. The 4th floor benefits from two large roof terraces, accessible raised flooring, air conditioning, meeting rooms, WC's and a shower.

**Features** 

2 x private roof terraces

Passenger lift

Excellent natural daylight

Air conditioning

Accessible raised floor

Prime Shoreditch location

Meeting room