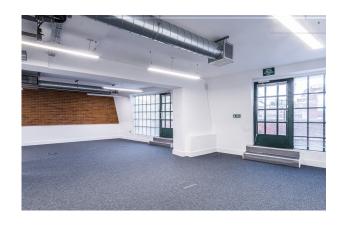

#### Description

The building underwent a comprehensive refurbishment in 2015 and provides contemporary office accommodation with a sleek facade and reception. The 4th floor benefits from two large roof terraces, accessible raised flooring, air conditioning, meeting rooms, WC's and a shower.

**Features** 

2 x private roof terraces

Passenger lift

Excellent natural daylight

Air conditioning

Accessible raised floor

Prime Shoreditch location

Meeting room