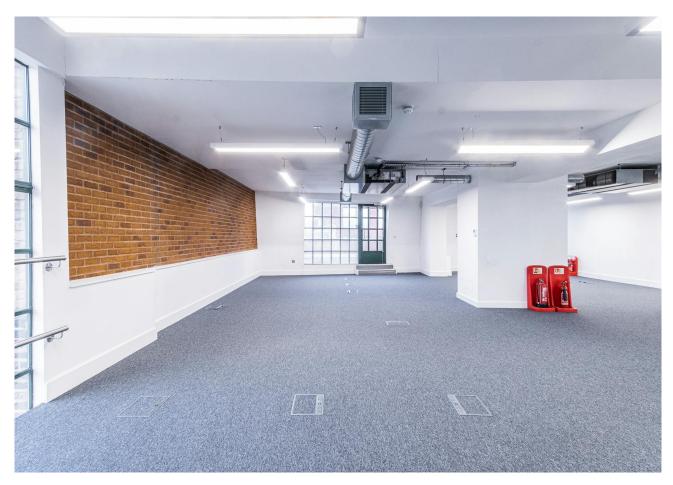

#### Description

The building underwent a comprehensive refurbishment in 2015 and provides contemporary office accommodation with a sleek facade and reception. The 4th floor benefits from two large roof terraces, accessible raised flooring, air conditioning, meeting rooms, WC's and a shower.