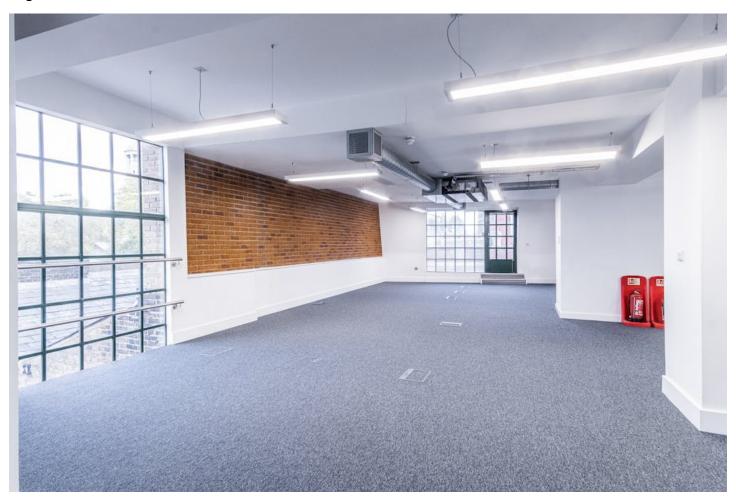

#### Description

The building underwent a comprehensive refurbishment in 2015 and provides contemporary office accommodation with a sleek facade and reception. The 4th floor benefits from two large roof terraces, accessible raised flooring, air conditioning, meeting rooms, WC's and a shower.

**Features** 

2 x private roof terraces

Passenger lift

Excellent natural daylight

Air conditioning

Accessible raised floor

Prime Shoreditch location

Meeting room