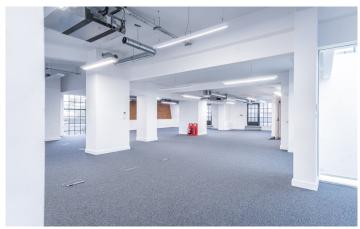

#### Description

The building underwent a comprehensive refurbishment in 2015 and provides contemporary office accommodation with a sleek facade and reception. The 4th floor benefits from two large roof terraces, accessible raised flooring, air conditioning, meeting rooms, WC's and a shower.

**Features** 

2 x private roof terraces

Passenger lift

Excellent natural daylight

Air conditioning

Accessible raised floor

Prime Shoreditch location

Meeting room