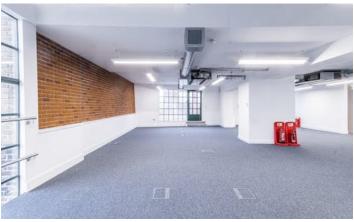

#### Description

The building underwent a comprehensive refurbishment in 2015 and provides contemporary office accommodation with a sleek facade and reception. The 4th floor benefits from two large roof terraces, accessible raised flooring, air conditioning, meeting rooms, WC's and a shower.

**Features** 

2 x private roof terraces

Passenger lift

Excellent natural daylight

Air conditioning

Accessible raised floor

Prime Shoreditch location

Meeting room