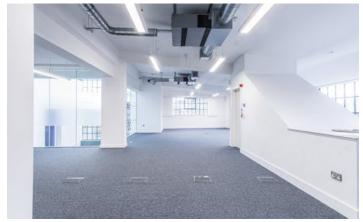

#### Description

The building underwent a comprehensive refurbishment in 2015 and provides contemporary office accommodation with a sleek facade and reception. The 4th floor benefits from two large roof terraces, accessible raised flooring, air conditioning, meeting rooms, WC's and a shower.

**Features** 

2 x private roof terraces

Passenger lift

Excellent natural daylight

Air conditioning

Accessible raised floor

Prime Shoreditch location

Meeting room