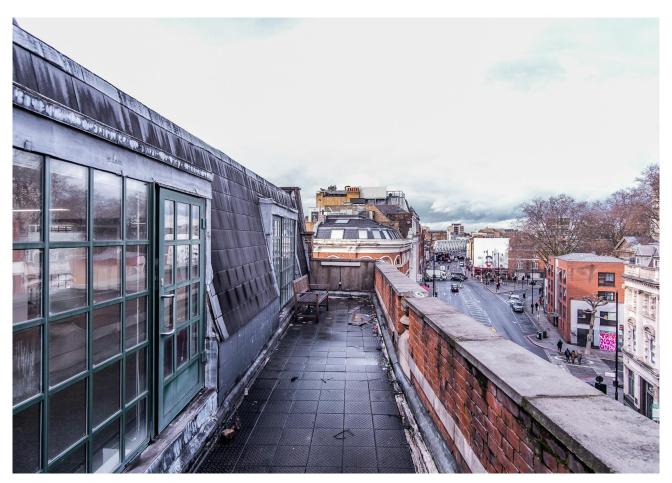

#### Description

The building underwent a comprehensive refurbishment in 2015 and provides contemporary office accommodation with a sleek facade and reception. The 4th floor benefits from two large roof terraces, accessible raised flooring, air conditioning, meeting rooms, WC's and a shower.

**Features** 

2 x private roof terraces

Passenger lift

Excellent natural daylight

Air conditioning

Accessible raised floor

Prime Shoreditch location

Meeting room