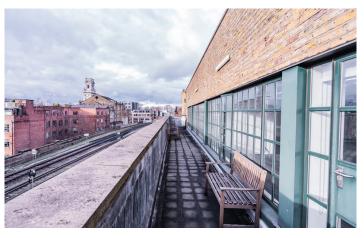

#### Description

The building underwent a comprehensive refurbishment in 2015 and provides contemporary office accommodation with a sleek facade and reception. The 4th floor benefits from two large roof terraces, accessible raised flooring, air conditioning, meeting rooms, WC's and a shower.

**Features** 

2 x private roof terraces

Passenger lift

Excellent natural daylight

Air conditioning

Accessible raised floor

Prime Shoreditch location

Meeting room