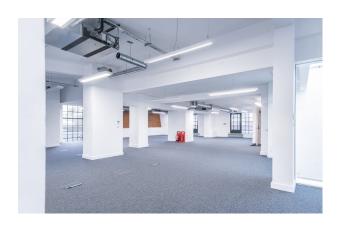

#### Description

The building underwent a comprehensive refurbishment in 2015 and provides contemporary office accommodation with a sleek facade and reception. The 4th floor benefits from two large roof terraces, accessible raised flooring, air conditioning, meeting rooms, WC's and a shower.

**Features** 

2 x private roof terraces

Passenger lift

Excellent natural daylight

Air conditioning

Accessible raised floor

Prime Shoreditch location

Meeting room