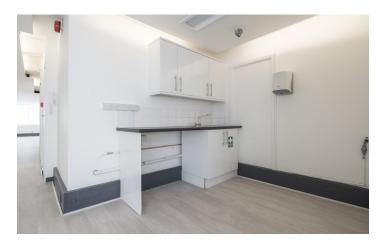

#### Description

Cromwell House is a newly refurbished, cost effective office on Fulwood Place. The space benefits from modern strip lighting, a kitchenette, dual aspect windows and air conditioning. Tenants in the building have access to new shower facilities and bike storage in the Lower Ground. With an efficient open plan floorplate which offers flexibility for use of the available space, Cromwell House is a great option for budget conscious tenants in a prime Midtown location.

#### Location

**Features** 

Kitchenette

Cromwell House can be found just off High Holborn, near Gray's Inn Gardens. The area benefits from excellent bars, cafes and restaurants such as Leather Lane food market.