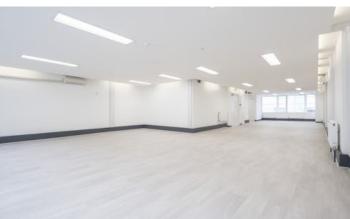

#### Description

Cromwell House is a newly refurbished, cost effective office on Fulwood Place. The space benefits from modern strip lighting, a kitchenette, dual aspect windows and air conditioning. Tenants in the building have access to new shower facilities and bike storage in the Lower Ground. With an efficient open plan floorplate which offers flexibility for use of the available space, Cromwell House is a great option for budget conscious tenants in a prime Midtown location.