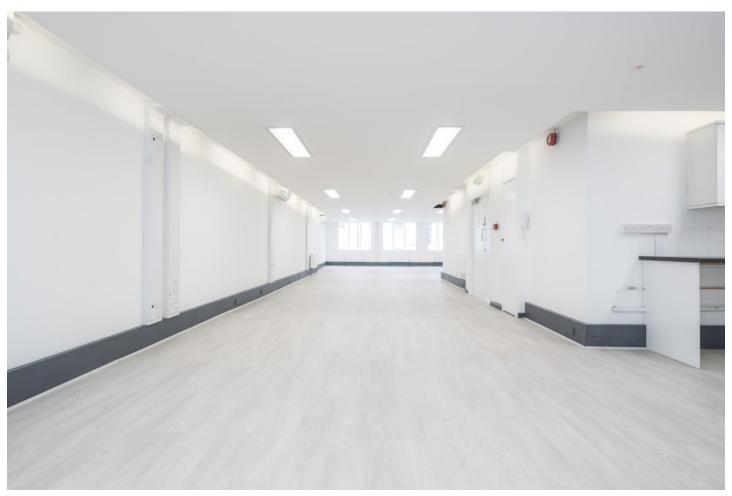

# Cromwell House, 14 Fulwood Place, WC1V 6HZ 1,257 sq ft

#### Description

Cromwell House is a newly refurbished, cost effective office on Fulwood Place. The space benefits from modern strip lighting, a kitchenette, dual aspect windows and air conditioning. Tenants in the building have access to new shower facilities and bike storage in the Lower Ground. With an efficient open plan floorplate which offers flexibility for use of the available space, Cromwell House is a great option for budget conscious tenants in a prime Midtown location.