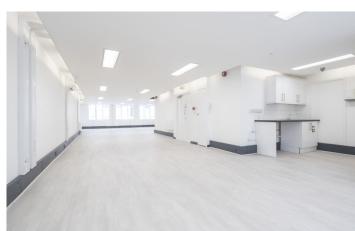

#### Description

Cromwell House is a newly refurbished, cost effective office on Fulwood Place. The space benefits from modern strip lighting, a kitchenette, dual aspect windows and air conditioning. Tenants in the building have access to new shower facilities and bike storage in the Lower Ground. With an efficient open plan floorplate which offers flexibility for use of the available space, Cromwell House is a great option for budget conscious tenants in a prime Midtown location.