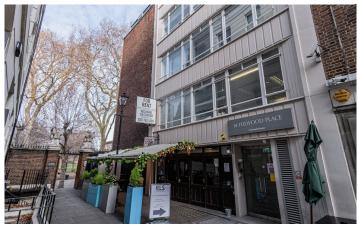

# **ELLIS BROWN**

#### **OFFICE TO LET**

Cromwell House, 14 Fulwood Place, WC1V 6HZ 1,257 sq ft

Newly refurbished office space located moments from Chancery Lane station with natural light from windows at both ends of the space.

### Cromwell House, 14 Fulwood Place, WC1V 6HZ 1,257 sq ft

#### Location

Cromwell House can be found just off High Holborn, near Gray's Inn Gardens. The area benefits from excellent bars, cafes and restaurants such as Leather Lane food market.

Public transport links are strong in the area. Chancery Lane and Holborn are the two nearest stations, serving the Central and Piccadilly lines. Farringdon station is a 13 minute walk from Cromwell House, benefitting from the introduction of the Elizabeth Line. Various bus routes run along High Holborn (98, 17 and the 38).