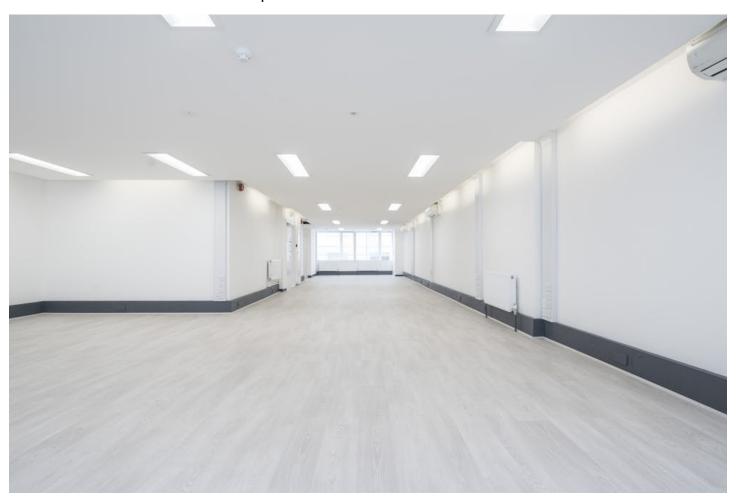

#### Description

Cromwell House is a newly refurbished, cost effective office on Fulwood Place. The space benefits from modern strip lighting, a kitchenette, dual aspect windows and air conditioning. Tenants in the building have access to new shower facilities and bike storage in the Lower Ground. With an efficient open plan floorplate which offers flexibility for use of the available space, Cromwell House is a great option for budget conscious tenants in a prime Midtown location.

Modern strip lighting VAT Air conditioning On application Wood effect flooring Kitchenette

Contact

Passenger lift

**Freddie Grant** 07956 201774 fgrant@ellisbrowncommercial.com

**Toby Thomas** 07494 292 759 tthomas@ellisbrowncommercial.com