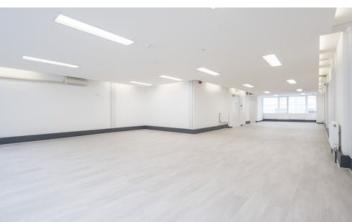

#### Description

Cromwell House is a newly refurbished, cost effective office on Fulwood Place. The space benefits from modern strip lighting, a kitchenette, dual aspect windows and air conditioning. Tenants in the building have access to new shower facilities and bike storage in the Lower Ground. With an efficient open plan floorplate which offers flexibility for use of the available space, Cromwell House is a great option for budget conscious tenants in a prime Midtown location.

Modern strip lighting VAT Air conditioning On application Wood effect flooring Kitchenette

Contact

Passenger lift

**Freddie Grant** 07956 201774 fgrant@ellisbrowncommercial.com

**Toby Thomas** 07494 292 759 tthomas@ellisbrowncommercial.com