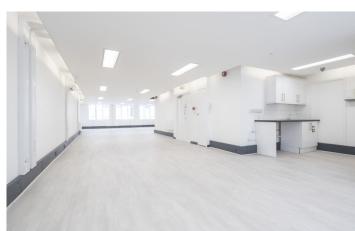

#### Description

Cromwell House is a newly refurbished, cost effective office on Fulwood Place. The space benefits from modern strip lighting, a kitchenette, dual aspect windows and air conditioning. Tenants in the building have access to new shower facilities and bike storage in the Lower Ground. With an efficient open plan floorplate which offers flexibility for use of the available space, Cromwell House is a great option for budget conscious tenants in a prime Midtown location.

Modern strip lighting VAT Air conditioning On application Wood effect flooring Kitchenette

Contact

Passenger lift

**Freddie Grant** 07956 201774 fgrant@ellisbrowncommercial.com

**Toby Thomas** 07494 292 759 tthomas@ellisbrowncommercial.com