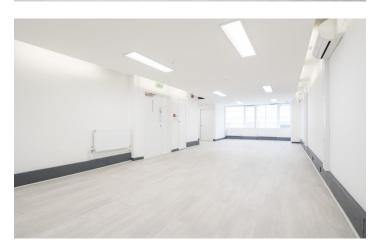

### Cromwell House, 14 Fulwood Place, WC1V 6HZ 1,257 sq ft

#### Description

Cromwell House is a newly refurbished, cost effective office on Fulwood Place. The space benefits from modern strip lighting, a kitchenette, dual aspect windows and air conditioning. Tenants in the building have access to new shower facilities and bike storage in the Lower Ground. With an efficient open plan floorplate which offers flexibility for use of the available space, Cromwell House is a great option for budget conscious tenants in a prime Midtown location.