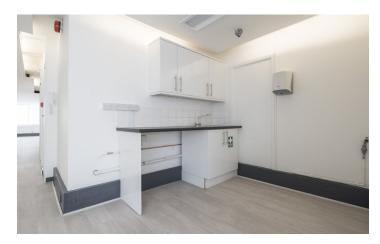

#### Description

Cromwell House is a newly refurbished, cost effective office on Fulwood Place. The space benefits from modern strip lighting, a kitchenette, dual aspect windows and air conditioning. Tenants in the building have access to new shower facilities and bike storage in the Lower Ground. With an efficient open plan floorplate which offers flexibility for use of the available space, Cromwell House is a great option for budget conscious tenants in a prime Midtown location.

Modern strip lighting VAT Air conditioning On application Wood effect flooring Kitchenette

Contact

Passenger lift

**Freddie Grant** 07956 201774 fgrant@ellisbrowncommercial.com

**Toby Thomas** 07494 292 759 tthomas@ellisbrowncommercial.com