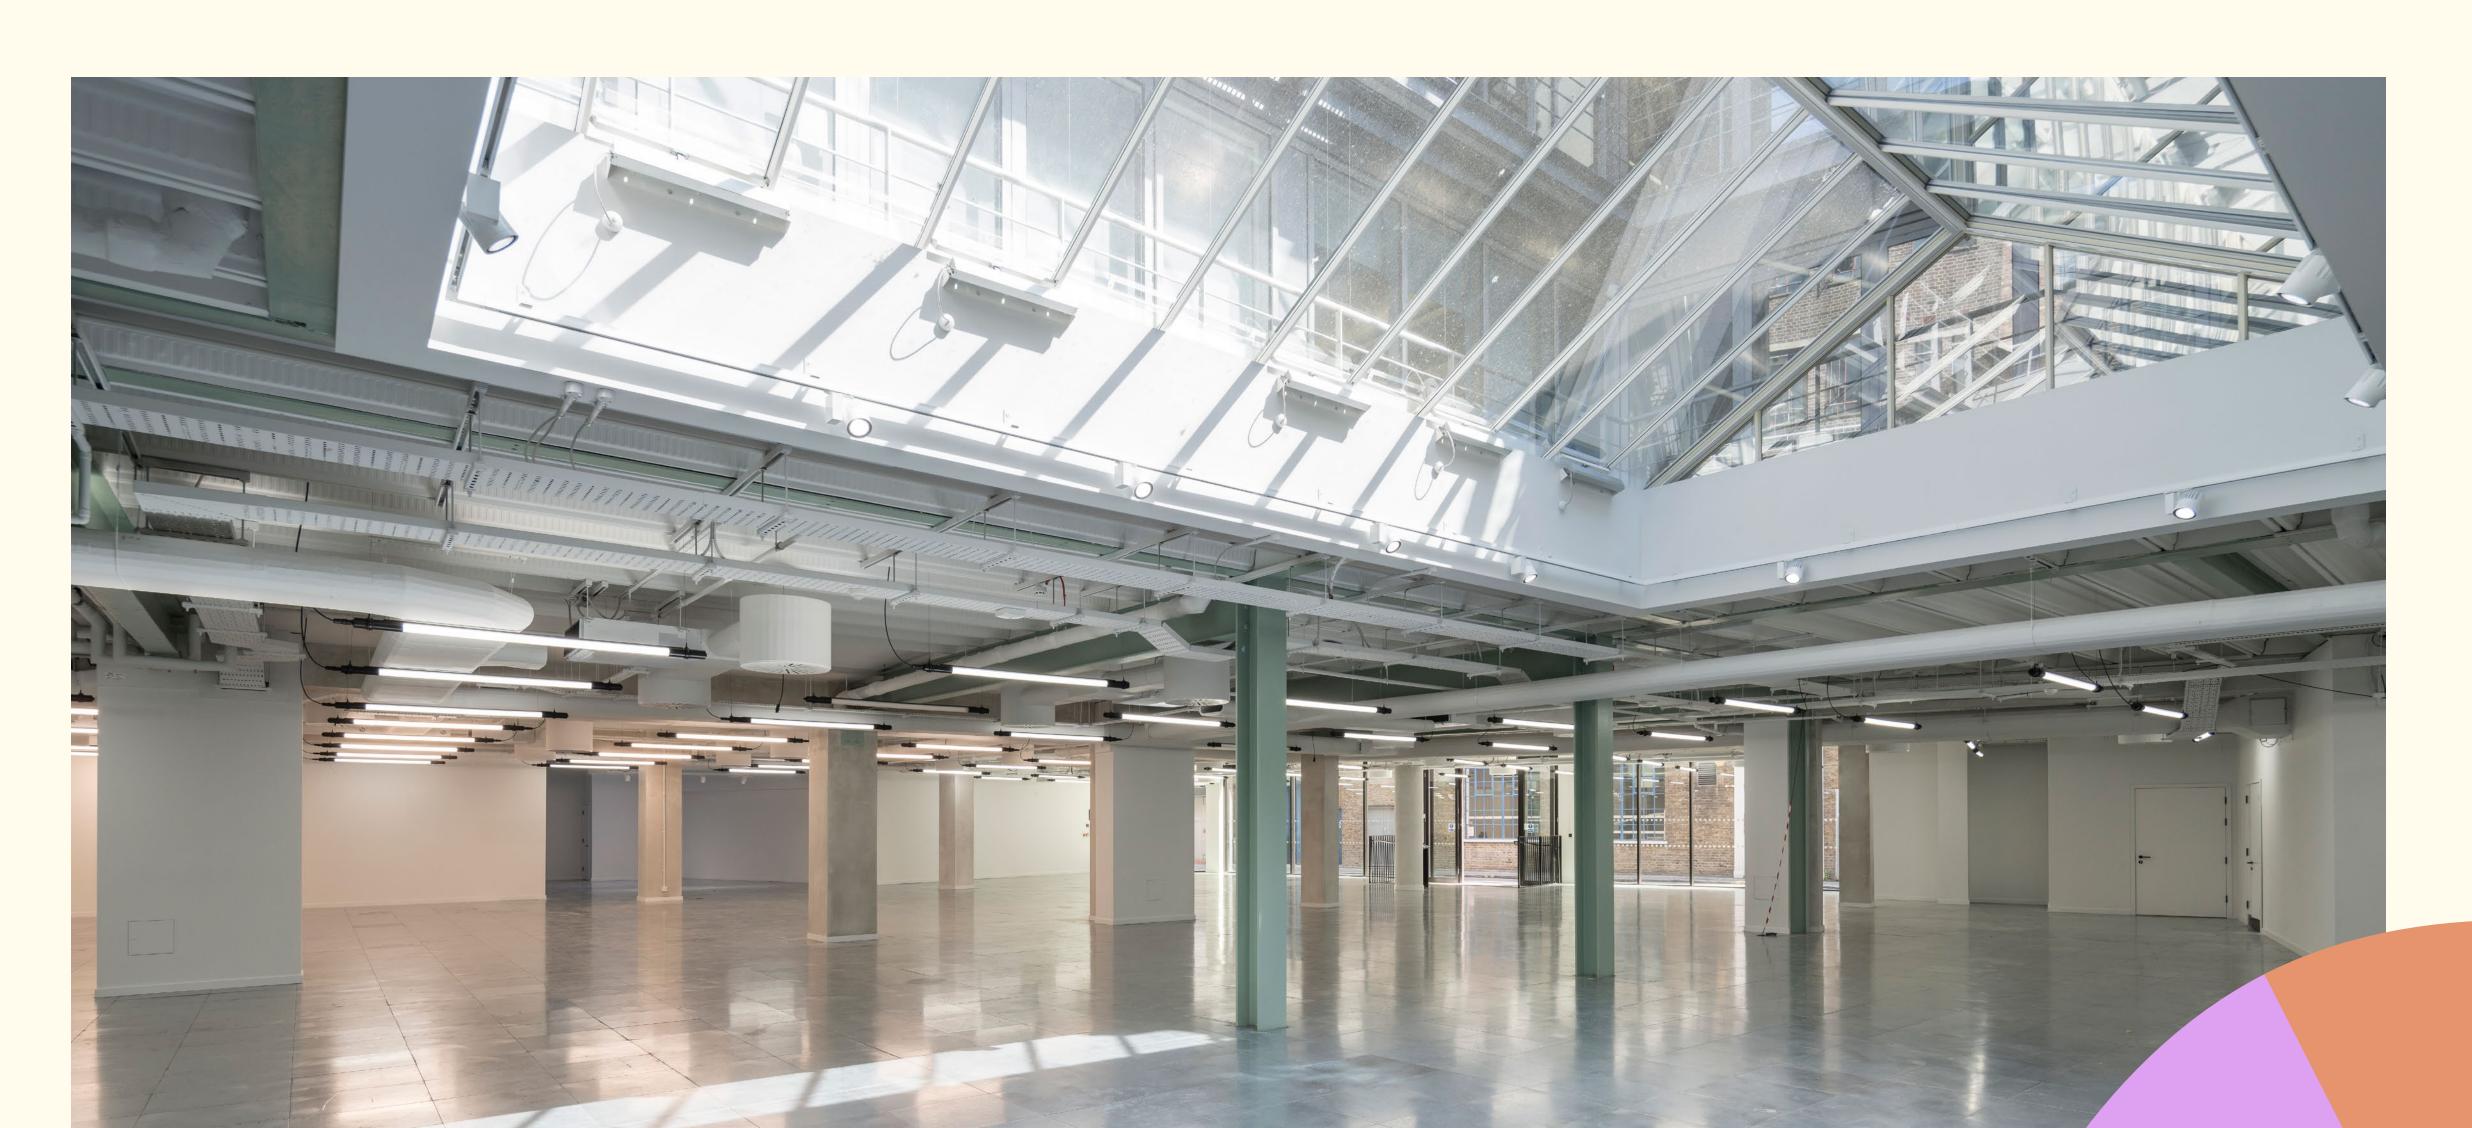

## WHERE STYLE MEETS FUNCTION

Comprehensively remodelled and meticulously designed to meet the demands of modern businesses. This open plan, innovatively designed office floor takes full advantage of natural light with its strategically placed lightwells offering a highly flexible working environment.

The bright, voluminous space features raw and polished concrete finishes and exposed architectural steel details for an inspiring creative aesthetic.

### EMBRACE THE LIGHT

Feature lightwells and Circadian lighting for daytime light intensity