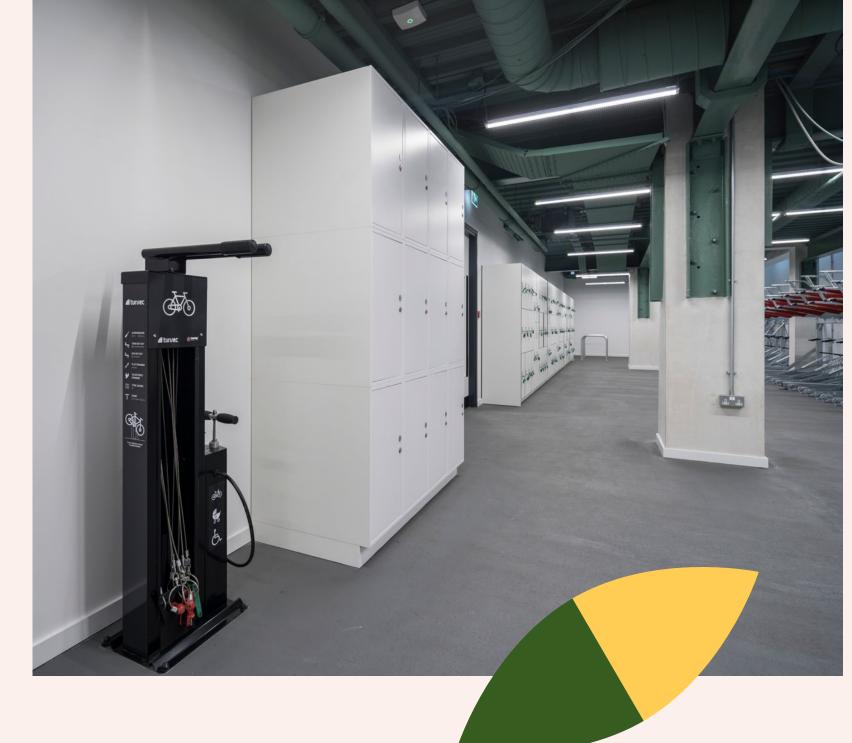

### NEW END OF JOURNEY

- 1 Dedicated Bike Lift
- 98 Bike Spaces
- 12 Brompton Spaces
- 112 Lockers
- EV Bike Charging
- Drying Room
- Bike Repair Station

BREEAM OUTSTANDING

### RIDE TO THE TOP

Dedicated bike lift, with end of trip facilities exceeding BCO guidelines

### PARK AND RIDE

98 bicycle & 12 Brompton spaces

### GIRAFFE **COMPLIANT**

A generous 3 metre minimum floor to soffit height across the floor.

112 Lockers & 8 showers

**KEEPING IT FRESH** 

Drying room

**EXCLUSIVE AND INDEPENDENT** 

Self-contained entrance