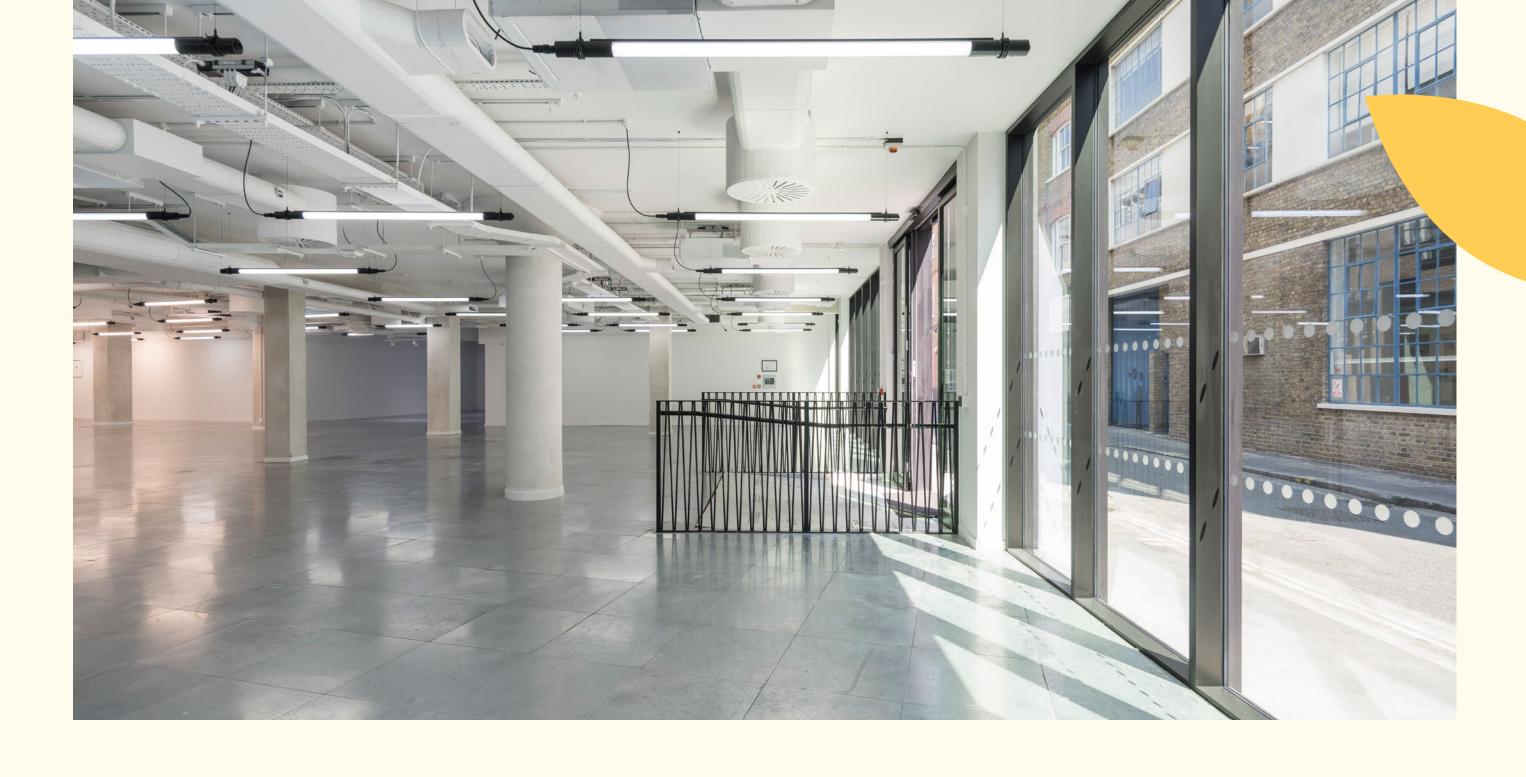

## WHERE STYLE MEETS FUNCTION

Comprehensively remodelled and meticulously designed to meet the demands of modern businesses. This open plan, innovatively designed office floor takes full advantage of natural light with its strategically placed lightwells offering a highly flexible working environment.

The bright, voluminous space features raw and polished concrete finishes and exposed architectural steel details for an inspiring creative aesthetic.