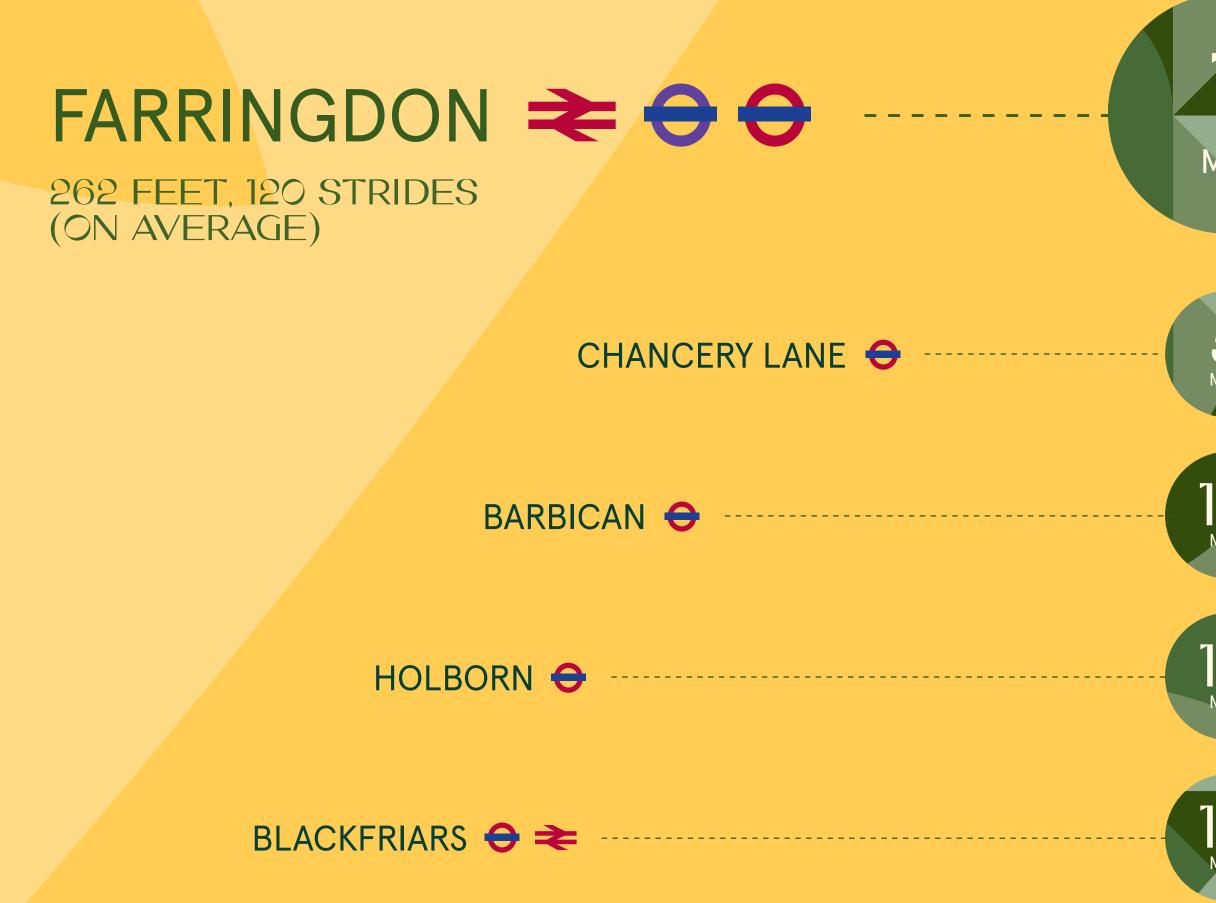

## WALKING TIMES FROM THE STUDIO

The arrival of the new Elizabeth Line has made Saffron Studio one of the best locations in Farringdon for getting around central London and beyond.

Underground travel options include the Circle, Metropolitan, Hammersmith & City lines from Farringdon station, as well as Thameslink on the mainline, all just one minute away. If you require the Central Line then Chancery Lane has you covered within a 5 minute walk.