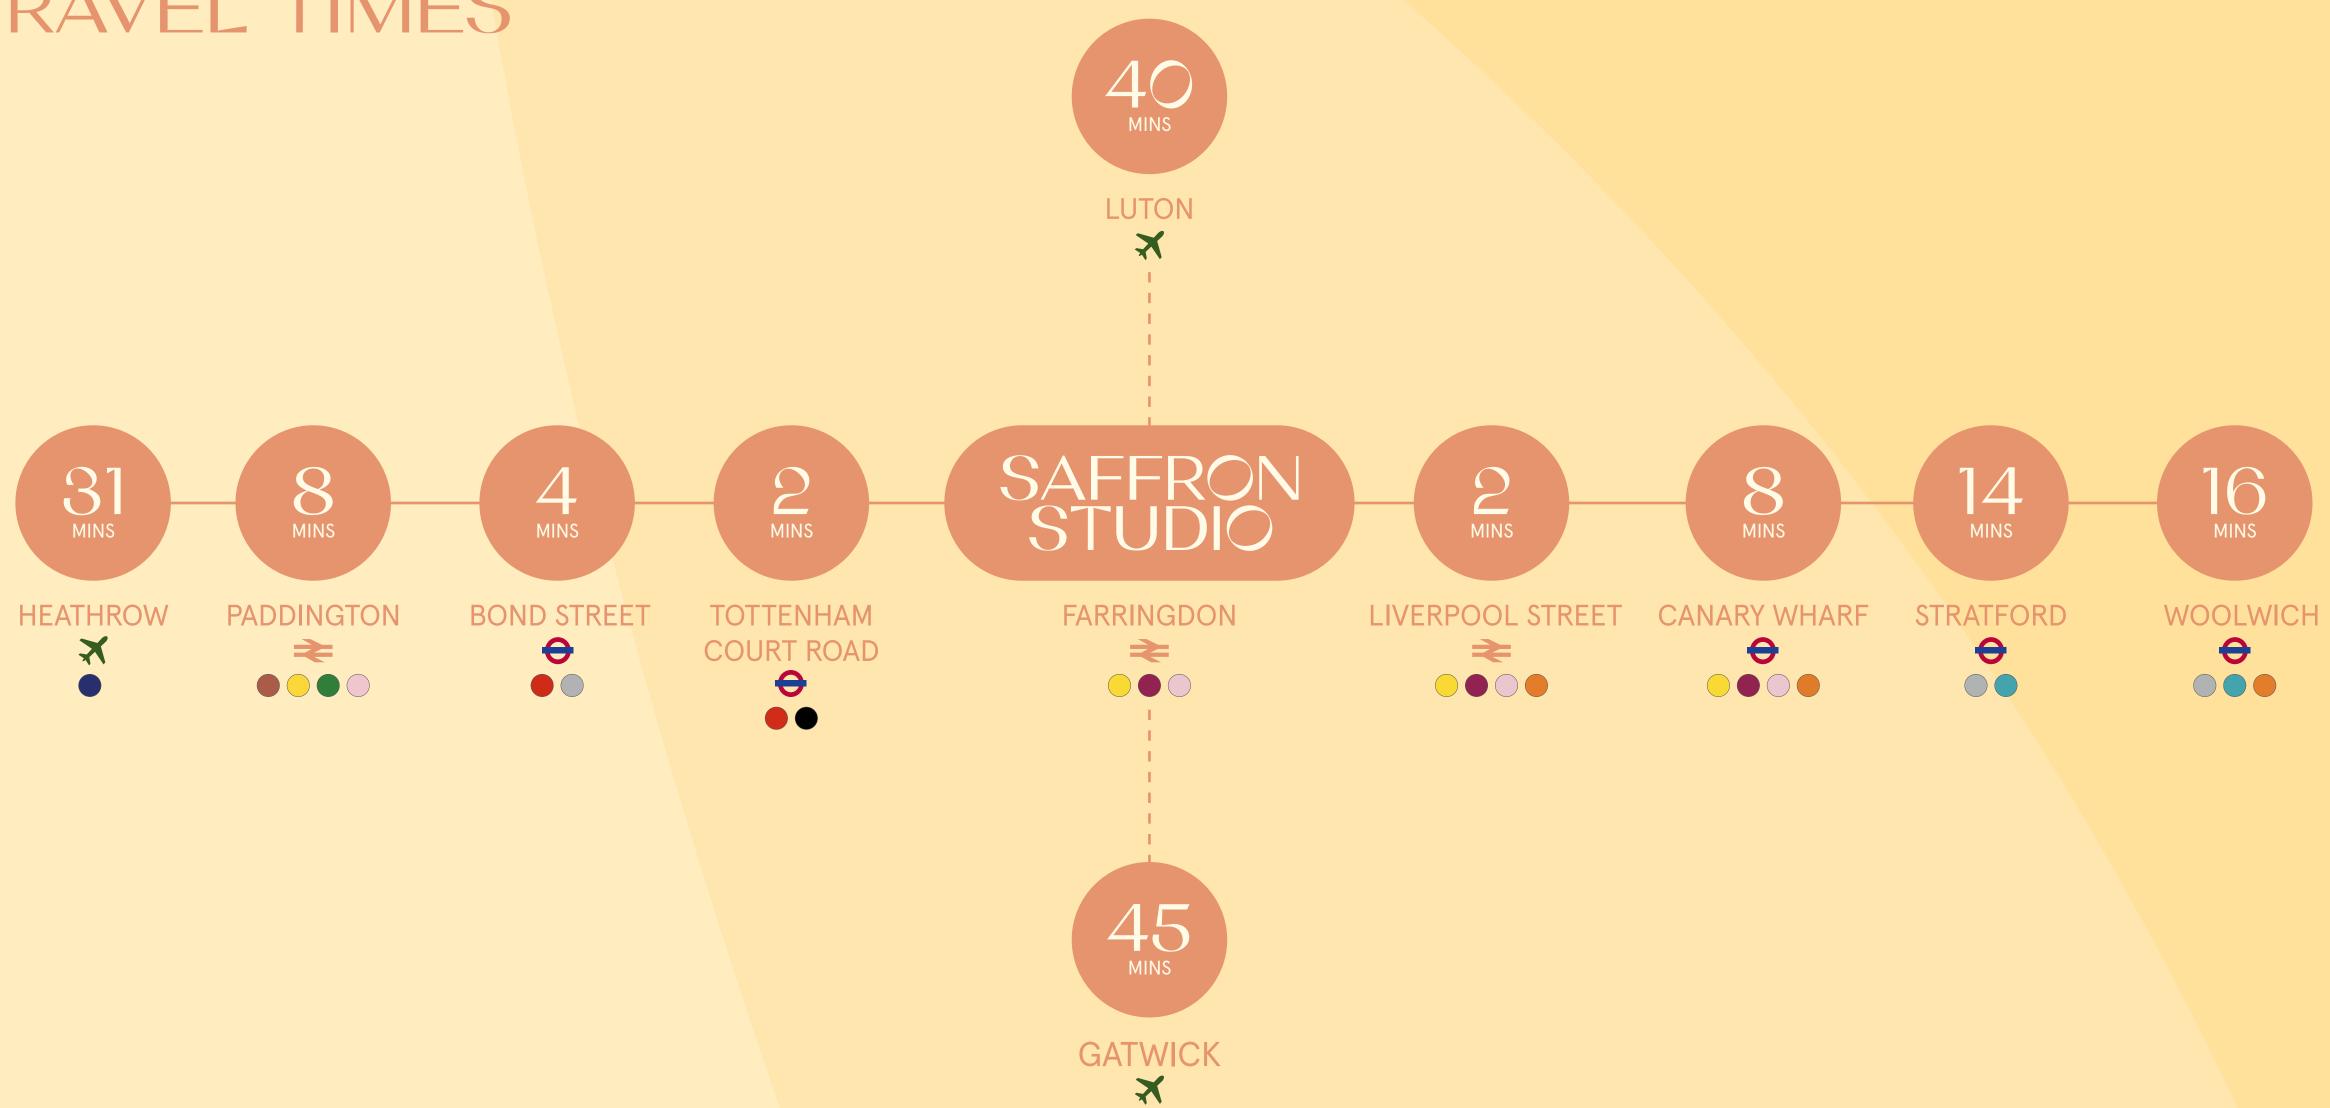

## CONNECTIONS

## ELIZABETH LINE TRAVEL TIMES

## WALKING TIMES FROM THE STUDIO

The arrival of the new Elizabeth Line has made Saffron Studio one of the best locations in Farringdon for getting around central London and beyond.

Underground travel options include the Circle, Metropolitan, Hammersmith & City lines from Farringdon station, as well as Thameslink on the mainline, all just one minute away. If you require the Central Line then Chancery Lane has you covered within a 5 minute walk.