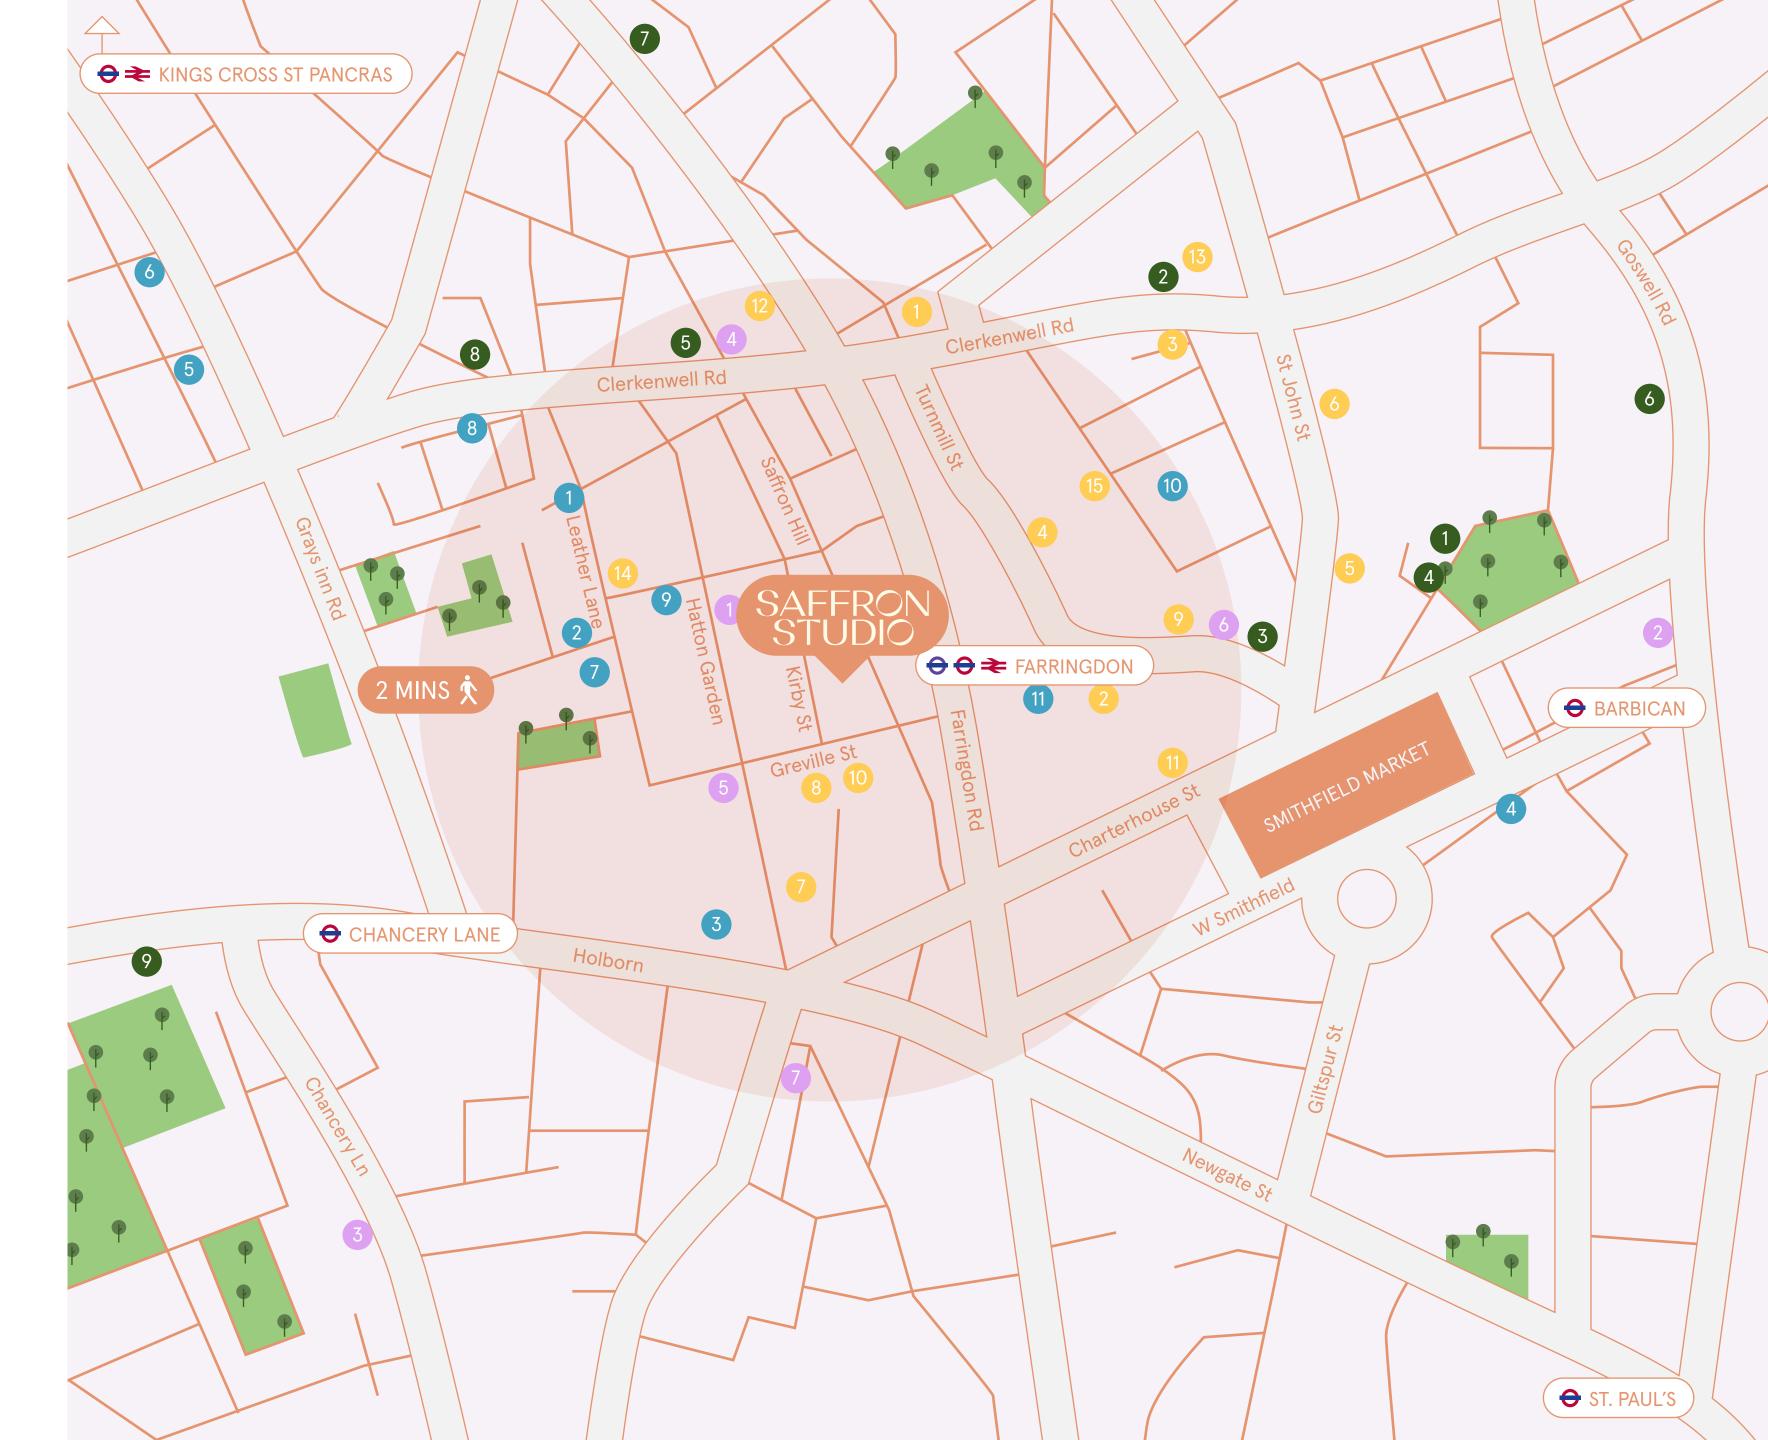

### LOCAL AMENITIES

#### **RESTAURANTS & BARS**

- 1. Sessions Arts Club
- 2. Bouchon Racine
- 3. Clerkenwell & Social
- 4. Ibérica
- 5. St John
- 6 Luca
- 7. Ye Olde Mitre
- 8. Bleeding Heart Bistro
- 9. The Fence
- 10. The One Tun Pub
- 11. Brutto
- 12. Ninth Ward
- 13. Wilhelmina's Lounge
- 14. Anglo
- 15. The Holy Tavern

#### **HOTELS**

- 1. Malmaison
- 2. The Zetter Townhouse
- 3. The Rookery
- 4. Fox & Anchor Hotel
- 5. The Bryson
- 6. Citadines Apart'hotel
- 7. Hub
- 8. The Clerk & Well
- 9. Rosewood London

#### COFFEE

- 1. Attendant Coffee Roasters
- 2. Prufrock Coffee
- 3. Dartbrooke Coffee
- 4. Dose
- 5. Fred Coffee
- 6. Hopper Coffee
- 7. The Archive cafè
- 8. Federation Coffee
- 9. Pret
- 10. Bench
- 11. Triple Two

#### **FITNESS**

- 1. Ten Health & Fitness
- 2. Nuffield Health
- 3. URBANFITNESS
- 4. PureGym
- 5. Gymbox
- 6. F45
- 7. The Gym group