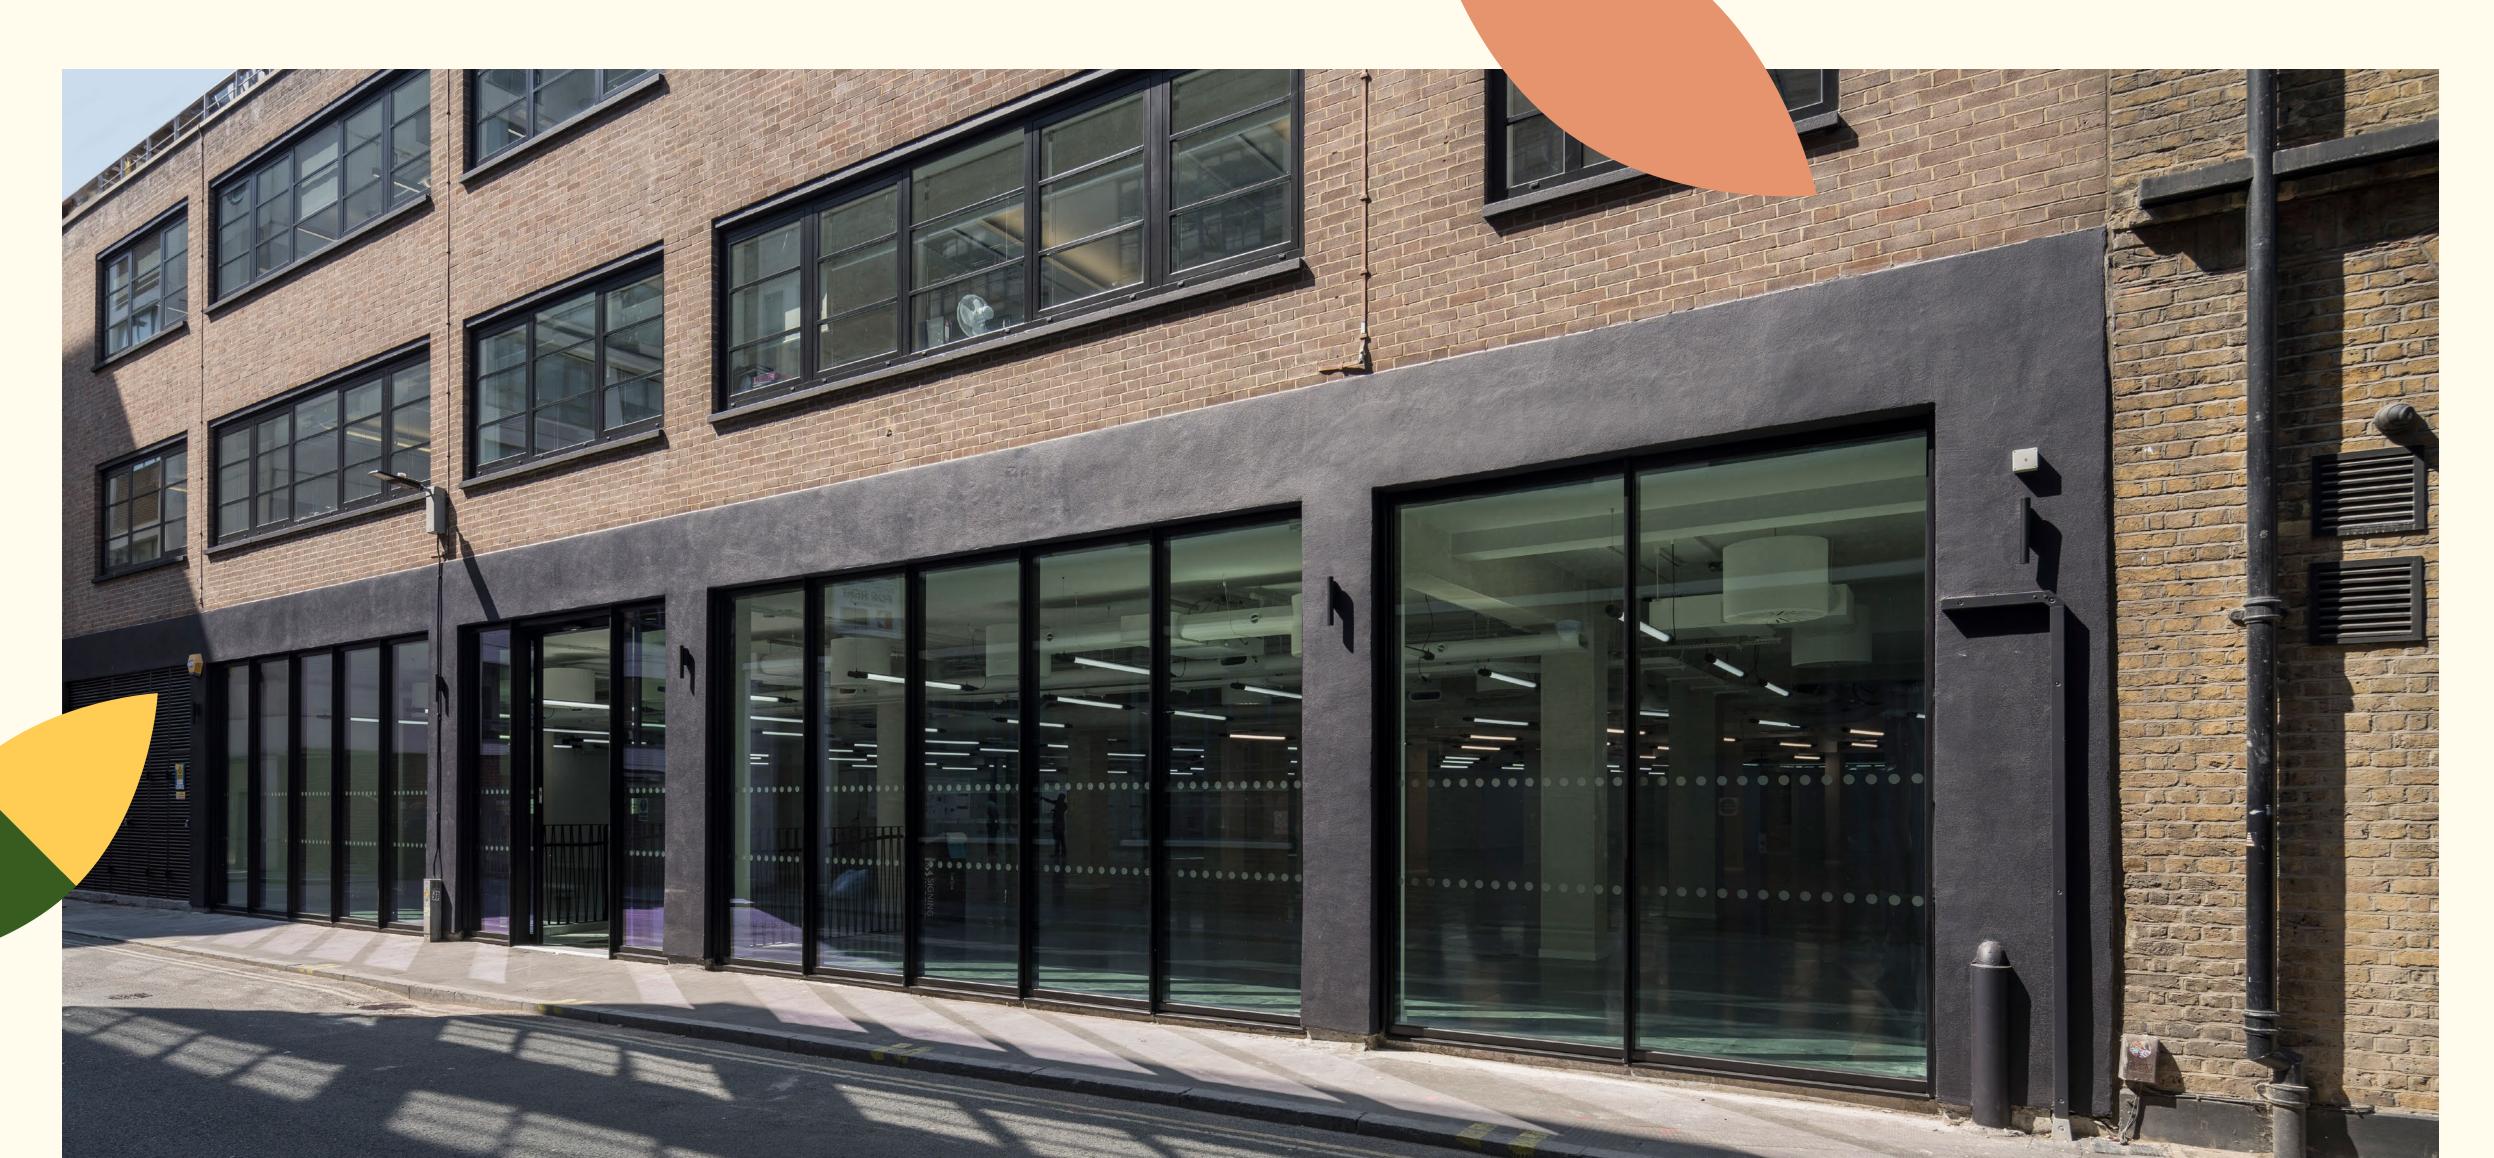

# THE BUILDING

## HOME OF SAFFRON STUDIO

Saffron House on Kirby Street is a well established feature of Farringdon's office landscape.

The 72,976 sq. ft building is located only 200 metres away from Farringdon Station and benefits from 24 hour reception/security.

### A FRESH FACE

New large format glazing along the full length of the facade.