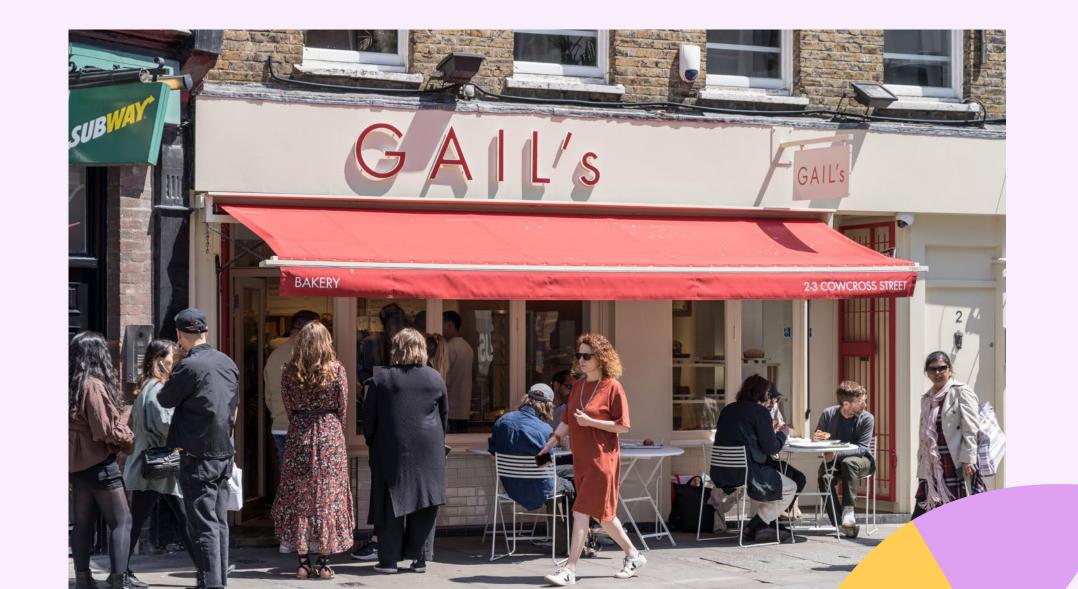

### CAFÉ CULTURE

Coffee lovers will find comfort in the plethora of independent cafés, like Attendant Coffee Roasters or Gail's. Lunch can be a proper break, with countless options from salads to street food.