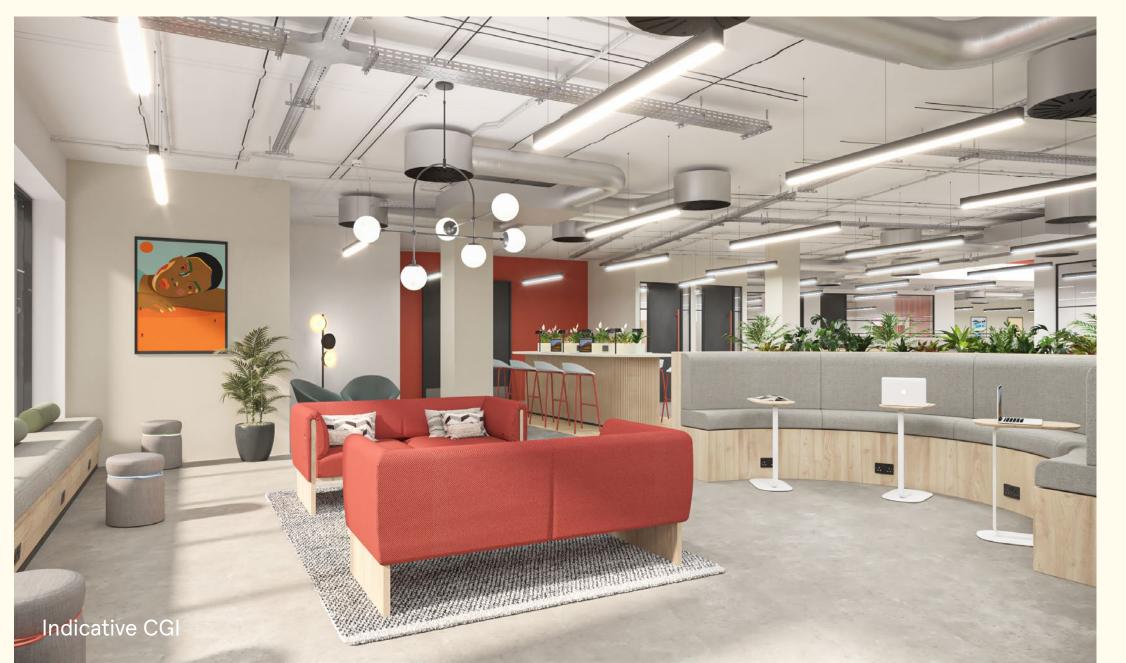

## WHERE STYLE MEETS FUNCTION

Comprehensively remodelled and meticulously designed to meet the demands of modern businesses. This open plan, innovatively designed office floor takes full advantage of natural light with its strategically placed lightwells offering a highly flexible working environment.

The bright, voluminous space features raw and polished concrete finishes and exposed architectural steel details for an inspiring creative aesthetic.