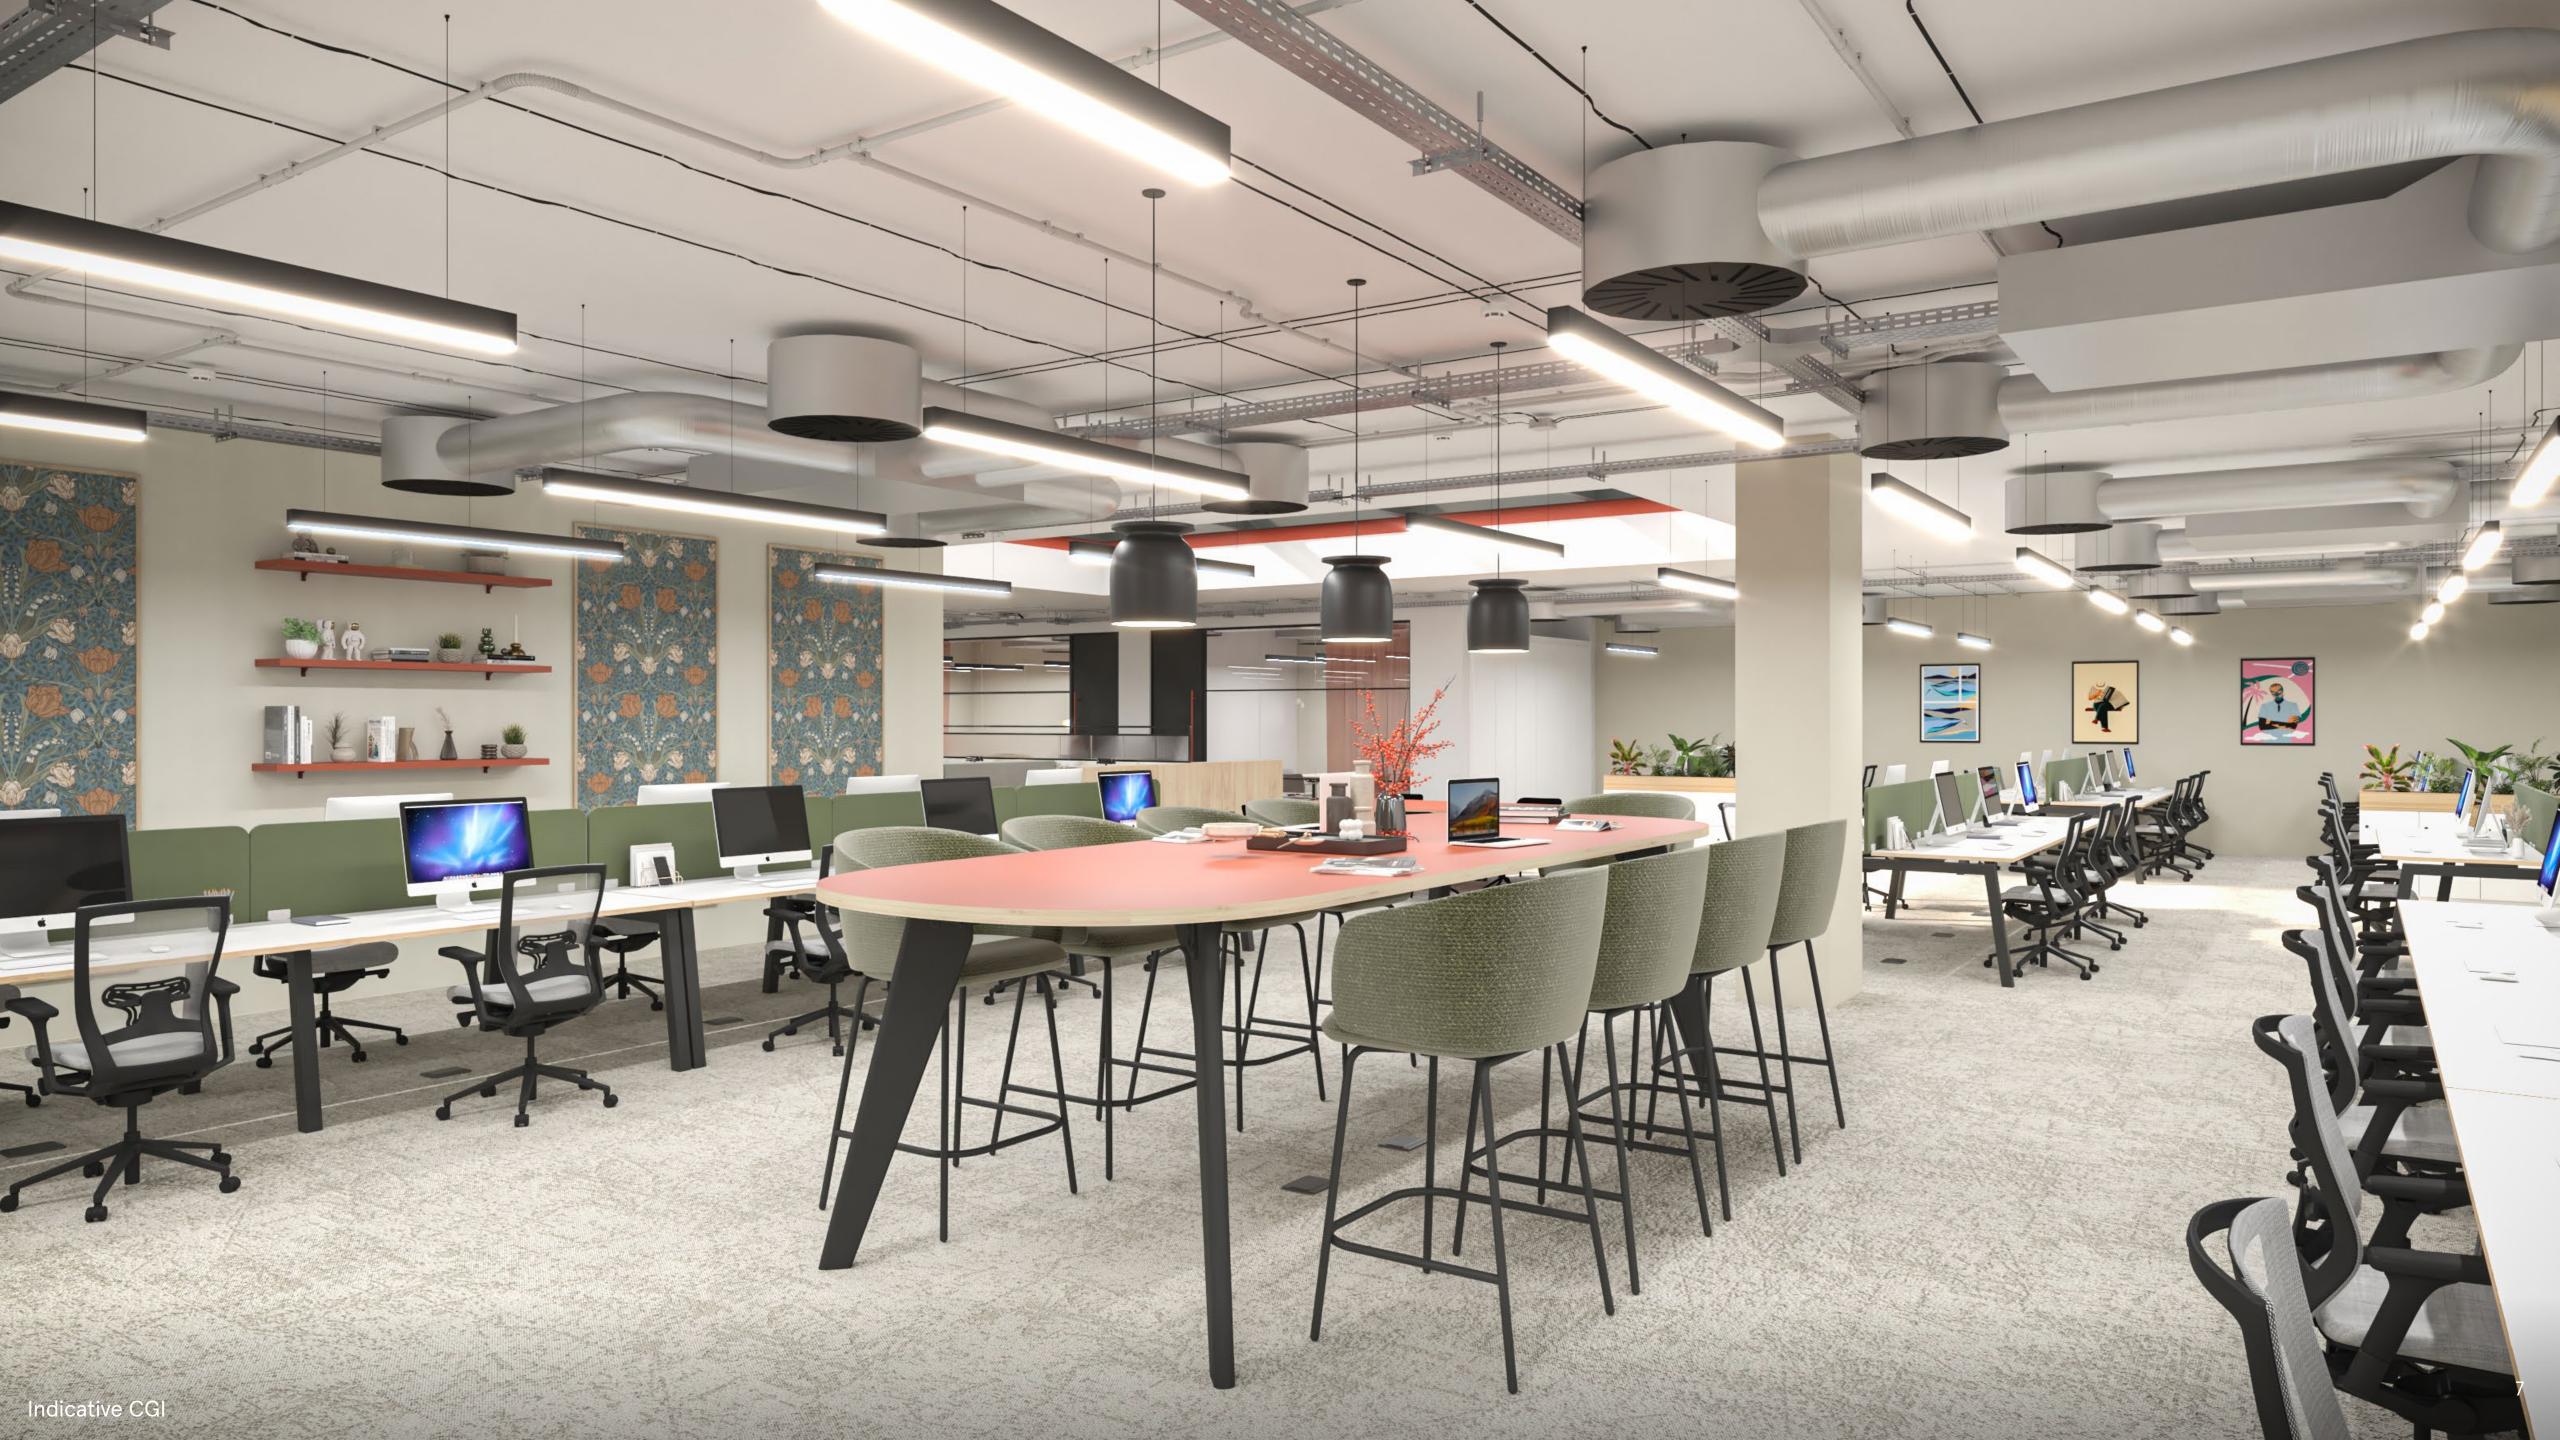

### FITOUT OPTION

- 90 Fixed Desks
   (Ability to occupy up to 120 desks)
- 1 Board Room
- 4 Meeting Rooms
- 1 Kitchen & Break Out Area
- 5 Phone booths
- Town Hall facility for up to 30 people

### THE PERFECT BALANCE

1:8 Occupancy ratio

REFRESH AND RESET