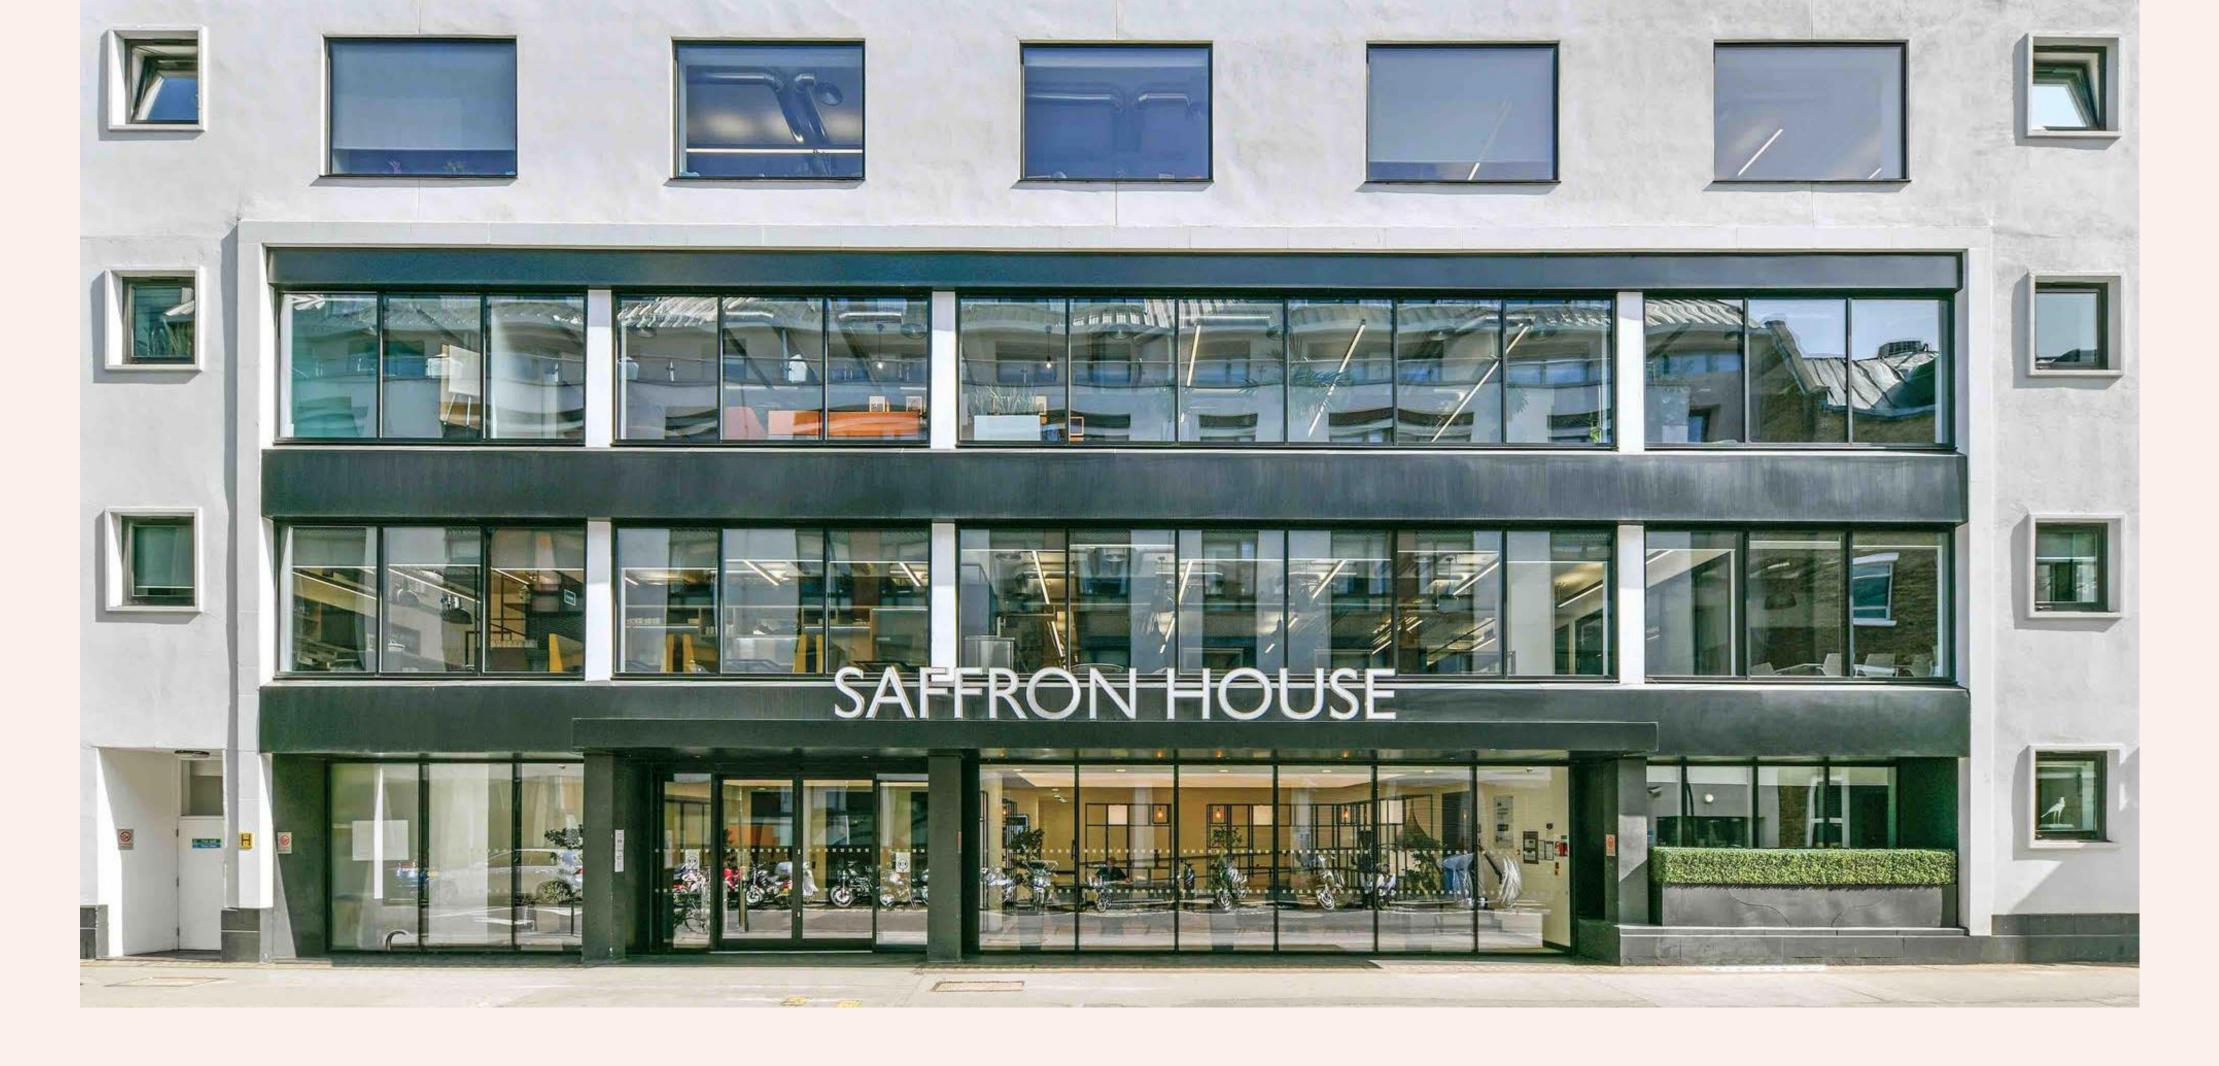

# THE BUILDING

## HOME OF SAFFRON STUDIO

Saffron House on Kirby Street is a well established feature of Farringdon's office landscape.

The 72,976 sq. ft building is located only 200 metres away from Farringdon Station and benefits from 24 hour reception/security.