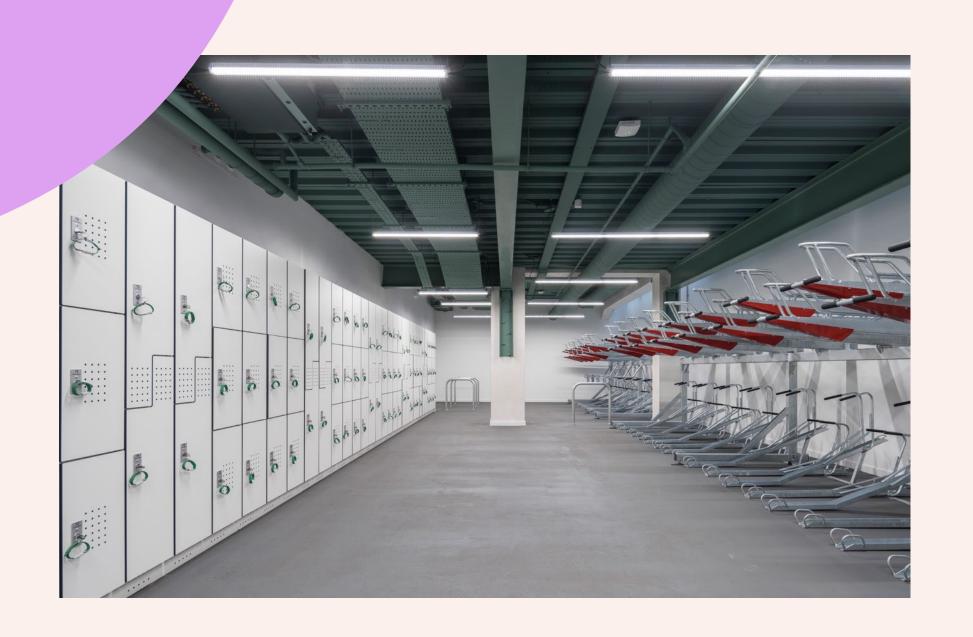

### NEW END OF JOURNEY

- 1 Dedicated Bike Lift
- 98 Bike Spaces
- 12 Brompton Spaces
- 112 Lockers
- EV Bike Charging
- Drying Room
- Bike Repair Station

BREEAM OUTSTANDING

### RIDE TO THE TOP

Dedicated bike lift, with end of trip facilities exceeding BCO guidelines

### GIRAFFE **COMPLIANT**

A generous 3 metre minimum floor to soffit height across the floor.

112 Lockers & 8 showers

**KEEPING IT FRESH** 

Drying room

**EXCLUSIVE AND INDEPENDENT** 

Self-contained entrance

### ARRIVE IN STYLE

A bespoke, high-spec palette of materials and fittings brings a warm and sophisticated quality to the space.

Brand new, best in class end-of-journey facilities are provided, including bike spaces with electric charging, dedicated scooter charging points, lockers, showers and drying facilities.