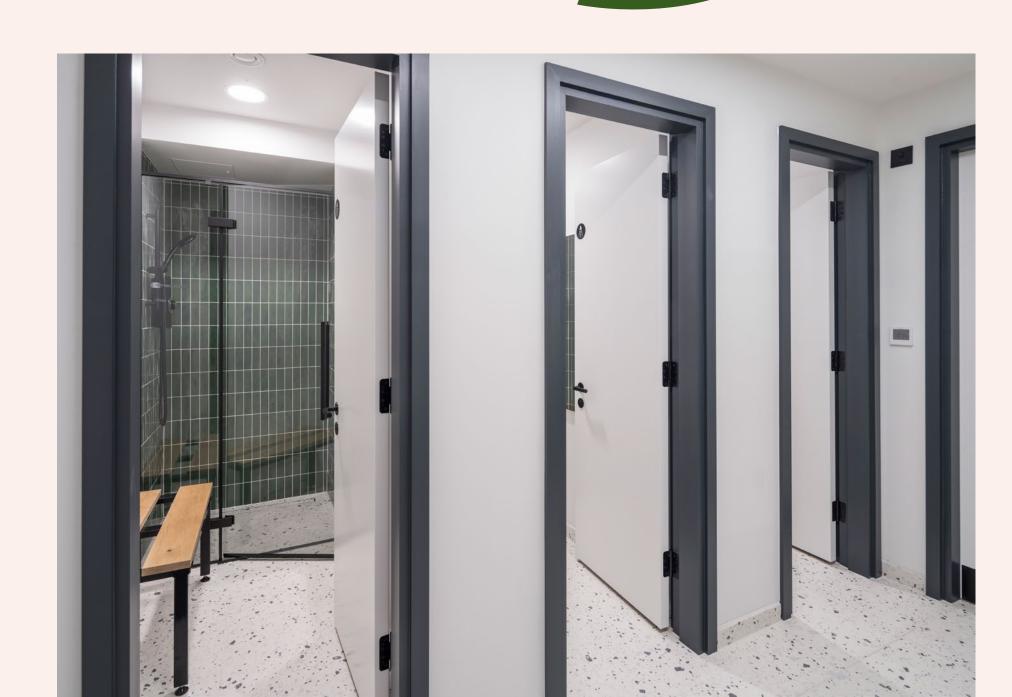

### NO MORE **QUEUES**

10 demised WCs

### GIRAFFE **COMPLIANT**

A generous 3 metre minimum floor to soffit height across the floor.

112 Lockers & 8 showers

**KEEPING IT FRESH** 

Drying room

**EXCLUSIVE AND INDEPENDENT** 

Self-contained entrance

### ARRIVE IN STYLE

A bespoke, high-spec palette of materials and fittings brings a warm and sophisticated quality to the space.

Brand new, best in class end-of-journey facilities are provided, including bike spaces with electric charging, dedicated scooter charging points, lockers, showers and drying facilities.