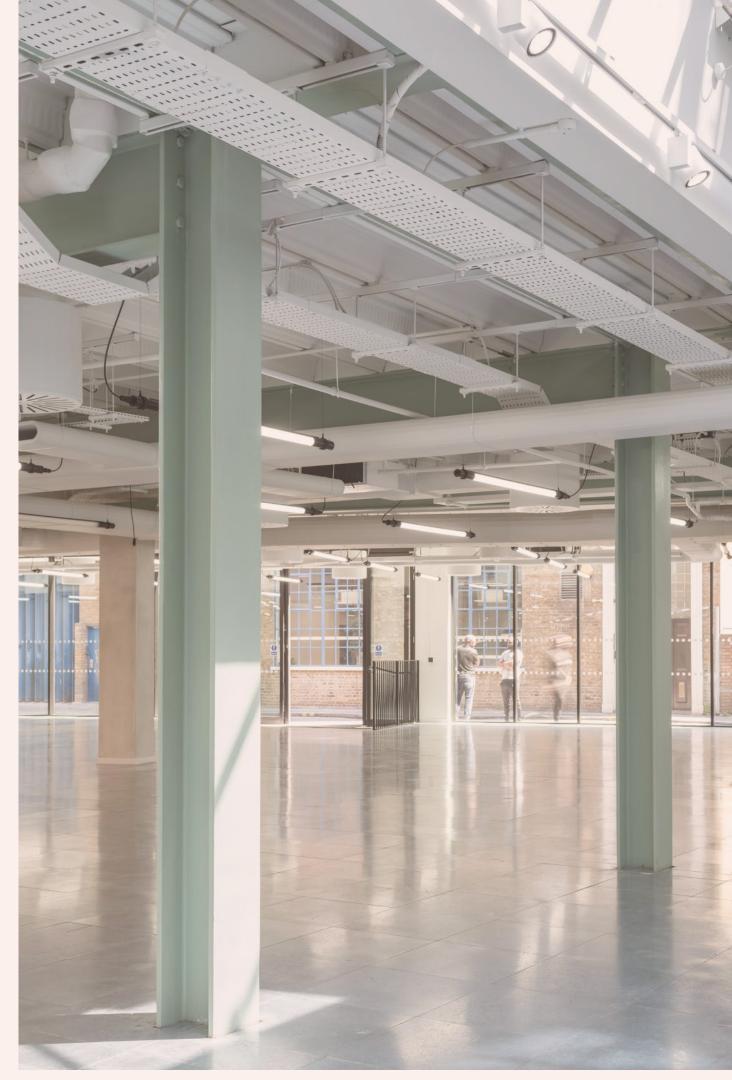

## WHERE STYLE MEETS FUNCTION

Comprehensively remodelled and meticulously designed to meet the demands of modern businesses. This open plan, innovatively designed office floor takes full advantage of natural light with its strategically placed lightwells offering a highly flexible working environment.

The bright, voluminous space features raw and polished concrete finishes and exposed architectural steel details for an inspiring creative aesthetic.

### A FRESH FACE

New large format glazing along the full length of the facade.

### GIRAFFE **COMPLIANT**

A generous 3 metre minimum floor to soffit height across the floor.

112 Lockers & 8 showers

**KEEPING IT FRESH** 

Drying room

**EXCLUSIVE AND INDEPENDENT** 

Self-contained entrance