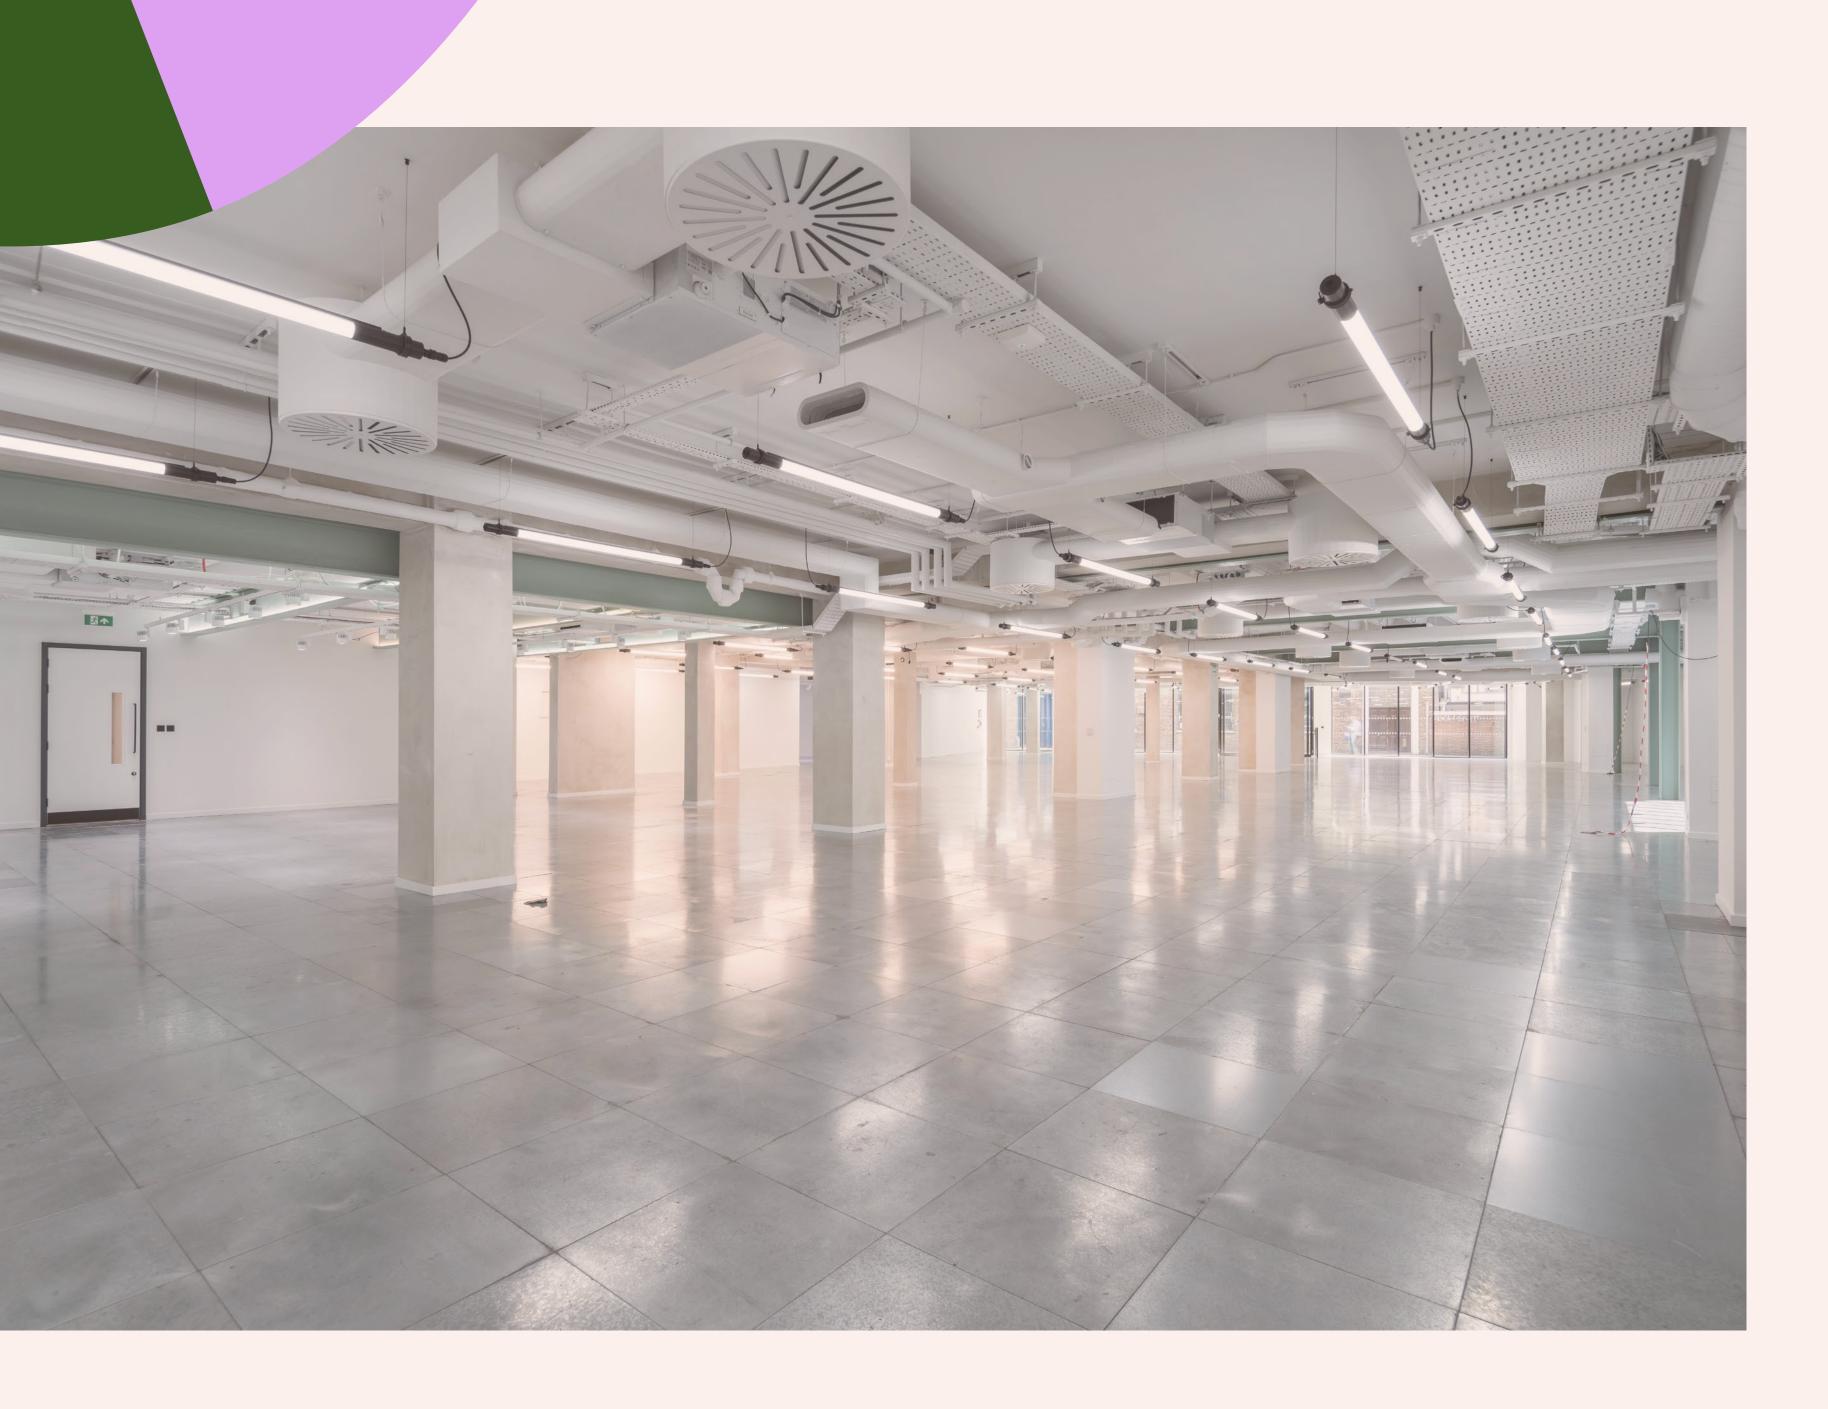

## WHERE STYLE MEETS FUNCTION

Comprehensively remodelled and meticulously designed to meet the demands of modern businesses. This open plan, innovatively designed office floor takes full advantage of natural light with its strategically placed lightwells offering a highly flexible working environment.

The bright, voluminous space features raw and polished concrete finishes and exposed architectural steel details for an inspiring creative aesthetic.

# THE SPACE

## 12,263 SQ. FT / 1,139 SQ. M