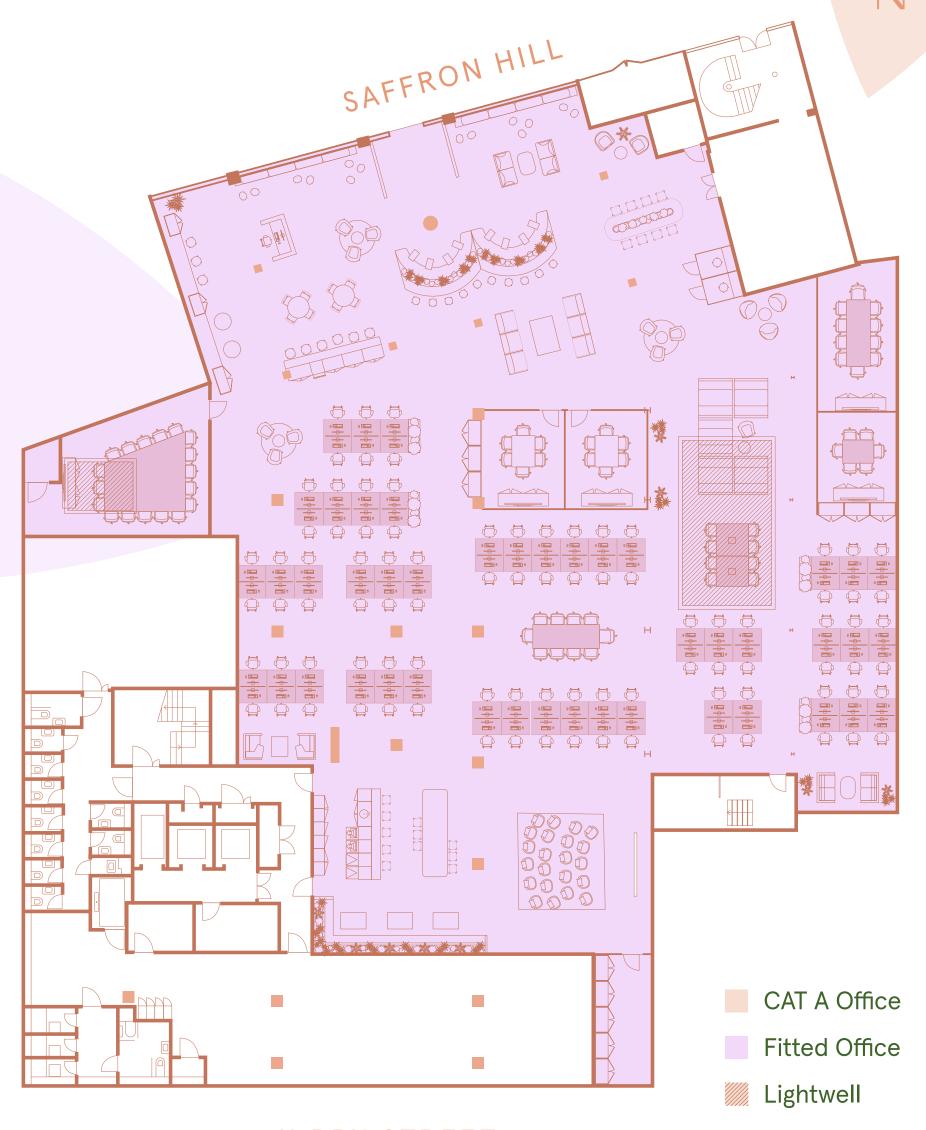

## A PROMINENT FULLY SELF-CONTAINED STUDIO OF 12,263 SO FT, WITH EXCEPTIONAL GREEN CREDENTIALS.

THE MOST UNIQUE HO OFFERING IN FARRINGDON.

## 12,263 SQ. FT / 1,139 SQ. M

### FITOUT OPTION

- 90 Fixed Desks
   (Ability to occupy up to 120 desks)
- 1 Board Room
- 4 Meeting Rooms
- 1 Kitchen & Break Out Area
- 5 Phone booths
- Town Hall facility for up to 30 people