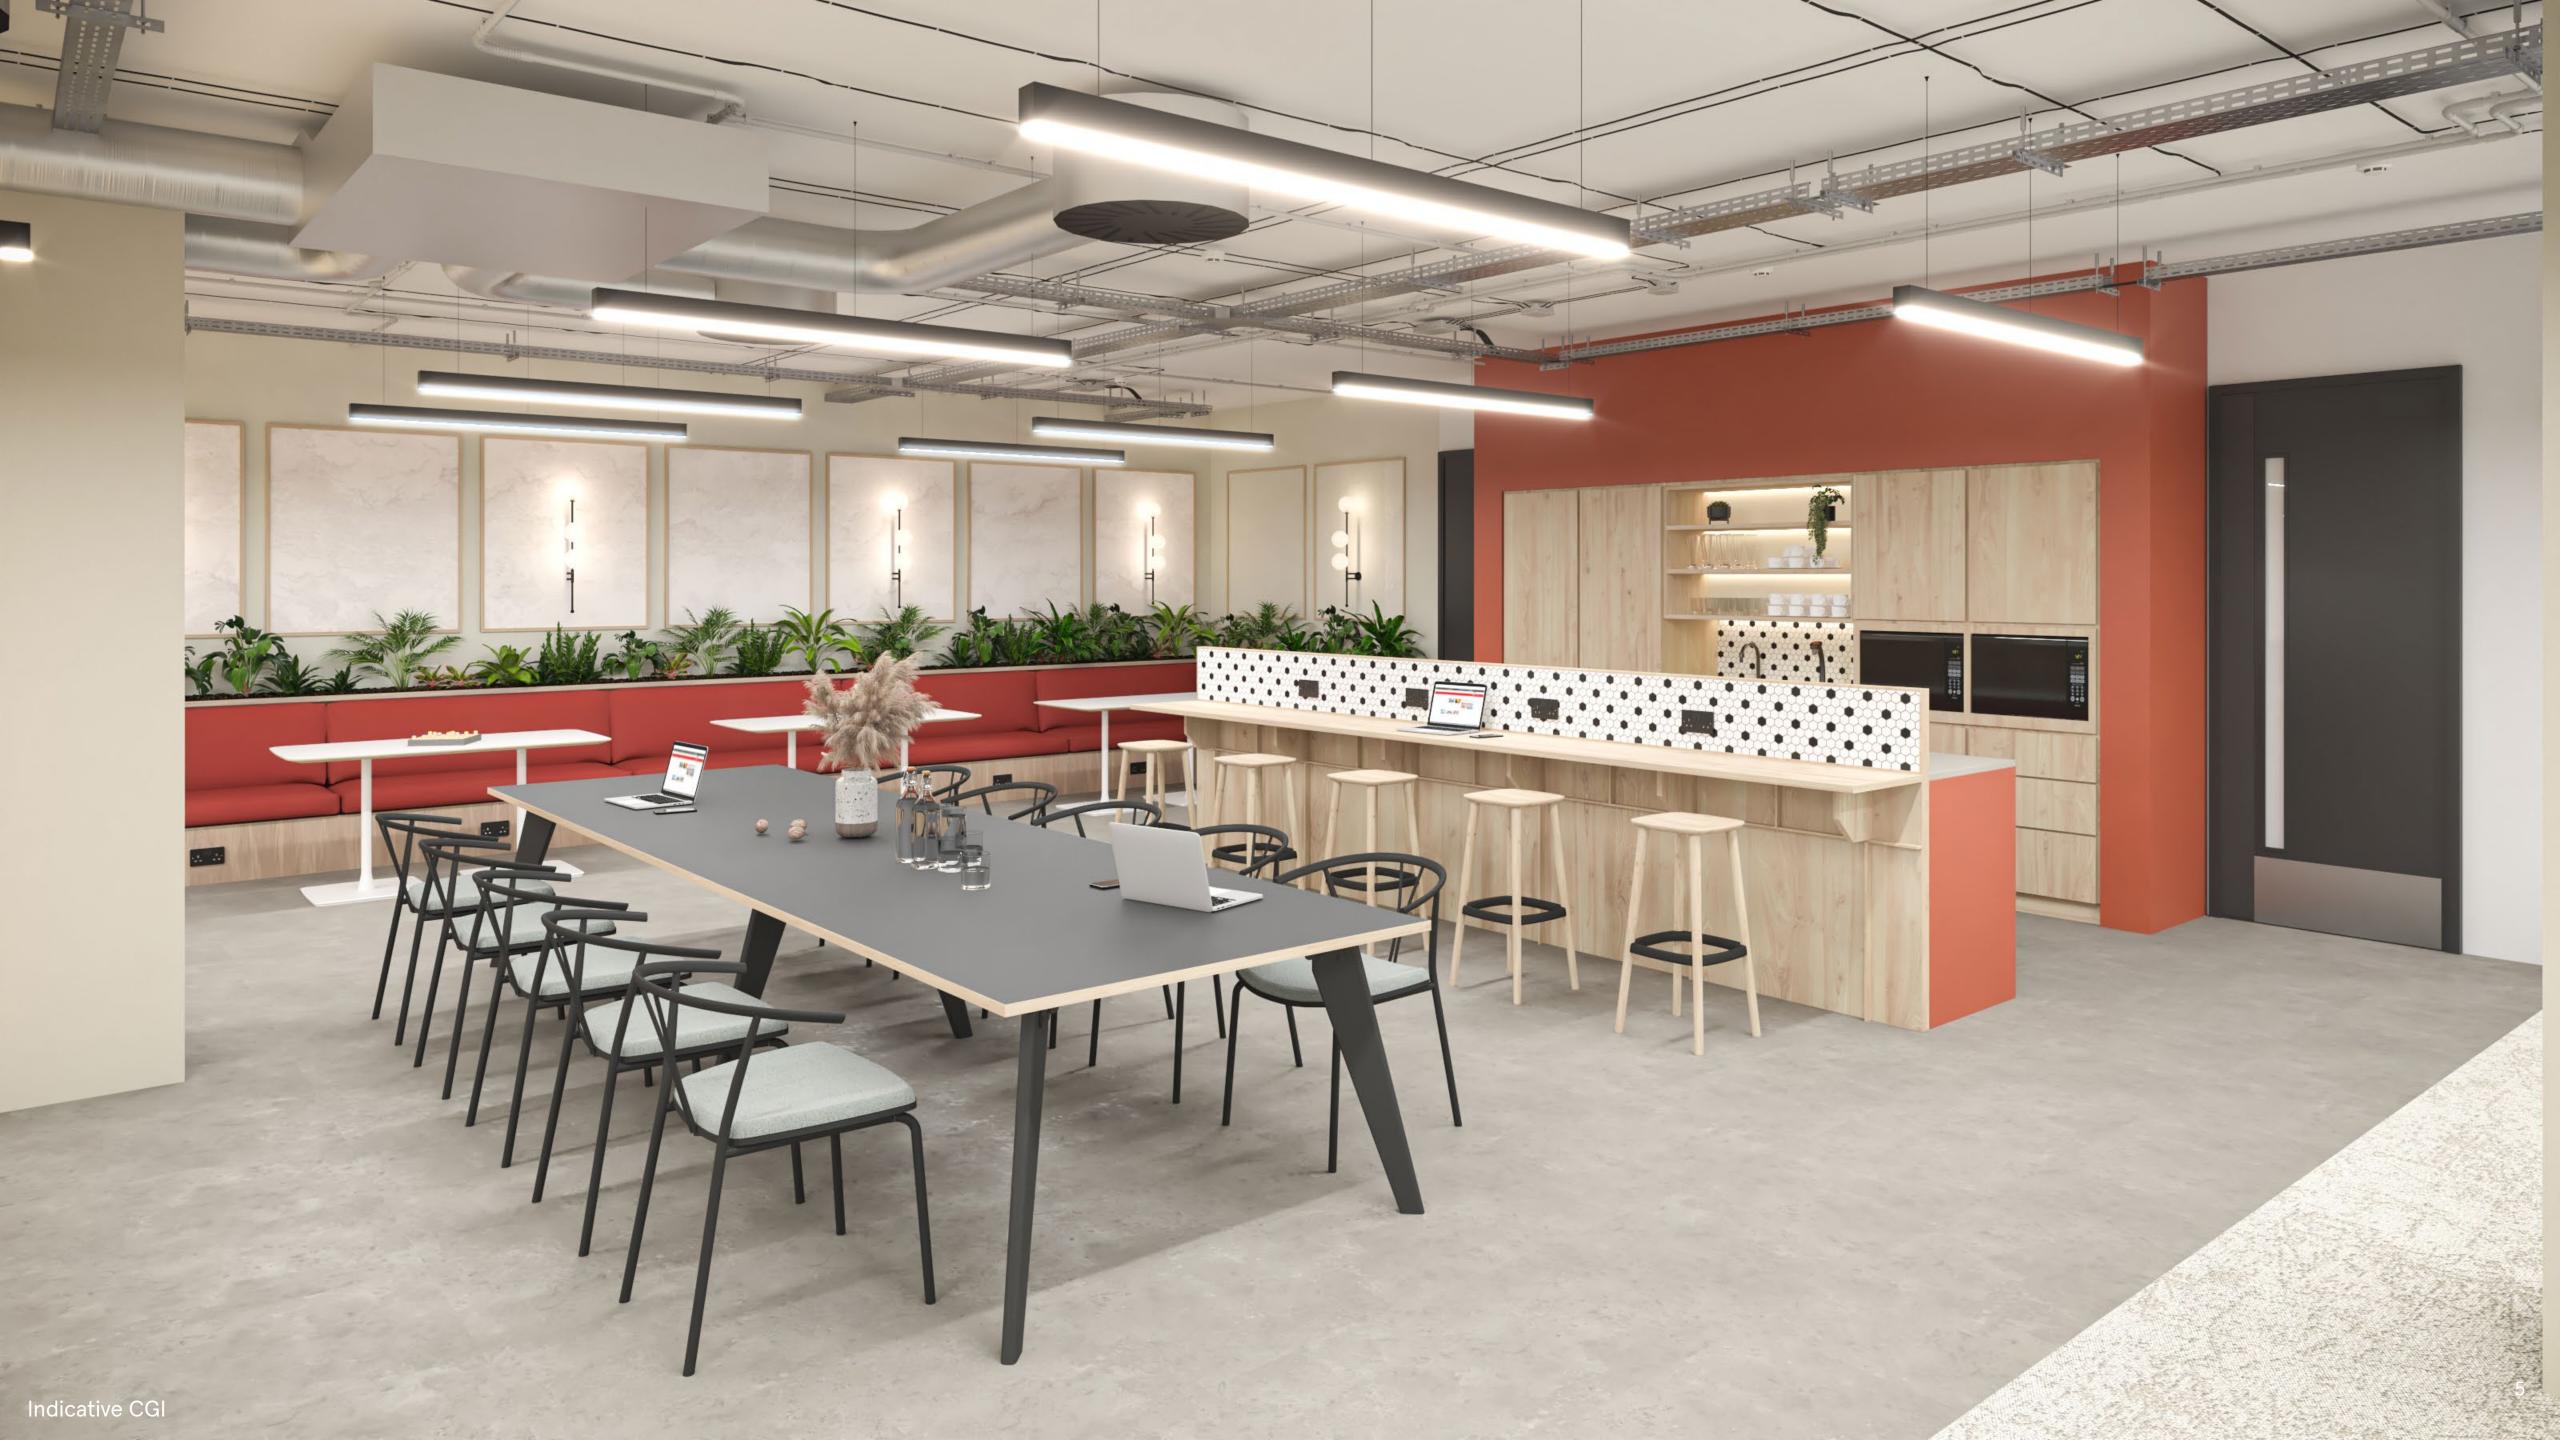

### FITOUT OPTION

- 90 Fixed Desks
   (Ability to occupy up to 120 desks)
- 1 Board Room
- 4 Meeting Rooms
- 1 Kitchen & Break Out Area
- 5 Phone booths
- Town Hall facility for up to 30 people

### ARRIVE IN STYLE

A bespoke, high-spec palette of materials and fittings brings a warm and sophisticated quality to the space.

Brand new, best in class end-of-journey facilities are provided, including bike spaces with electric charging, dedicated scooter charging points, lockers, showers and drying facilities.