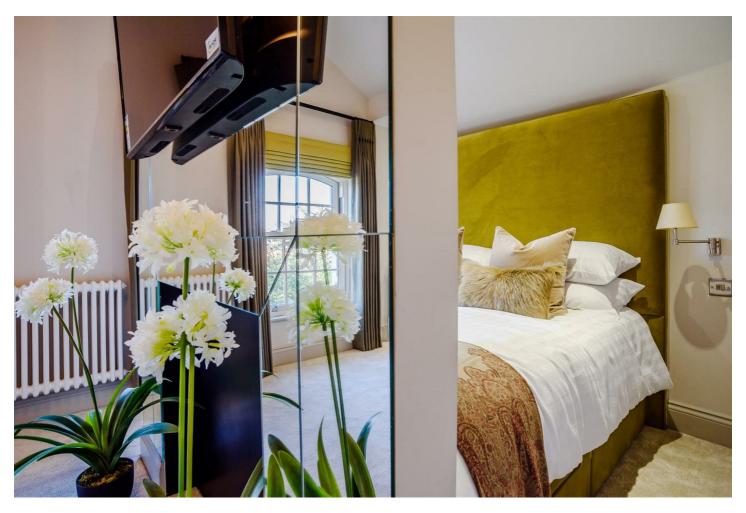

## I Bedroom Apartment located in Cirencester

A luxurious renovated top floor apartment at the rear of the property overlooking the communal gardens which benefits from modern open plan living with high vaulted ceilings, comprises of a kitchen complete with integrated appliances. The lounge area comes with smart TV, made to measure upholstery, The bedroom has been cleverly designed to offer a further TV, divan bed and storage with access to a luxurious bathroom. Available now. EPC A .

A luxurious renovated top floor apartment at the rear of the property overlooking the communal gardens which benefits from modern open plan living with high vaulted ceilings, comprises of a kitchen complete with integrated appliances. The lounge area comes with smart TV, made to measure upholstery, The bedroom has been cleverly designed to offer a further TV, divan bed and storage with access to a luxurious bathroom. Available now. EPC A.