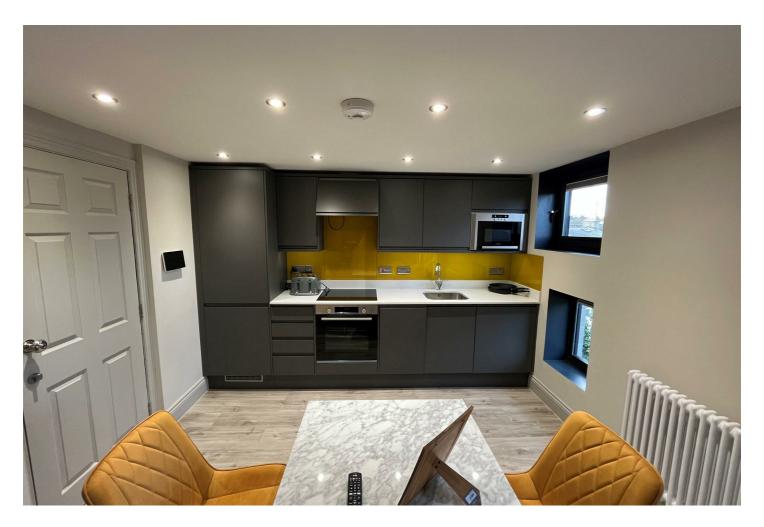

## I Bedroom Apartment located in Cirencester

A luxurious renovated top floor apartment at the rear of the property overlooking the communal gardens which benefits from modern open plan living with high vaulted ceilings, comprises of a kitchen complete with integrated appliances. The lounge area comes with smart TV, made to measure upholstery, The bedroom has been cleverly designed to offer a further TV, divan bed and storage with access to a luxurious bathroom. Available now. EPC A .

A luxurious renovated top floor apartment at the rear of the property overlooking the communal gardens which benefits from modern open plan living with high vaulted ceilings, comprises of a kitchen complete with integrated appliances. The lounge area comes with smart TV, made to measure upholstery, The bedroom has been cleverly designed to offer a further TV, divan bed and storage with access to a luxurious bathroom. Available now. EPC A.