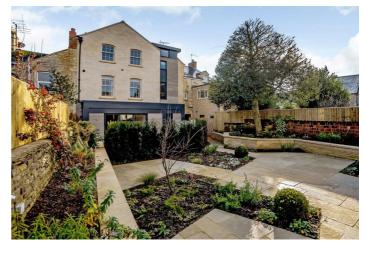

## I Bedroom Apartment located in Cirencester

A luxurious renovated top floor apartment at the rear of the property overlooking the communal gardens which benefits from modern open plan living with high vaulted ceilings, comprises of a kitchen complete with integrated appliances. The lounge area comes with smart TV, made to measure upholstery, The bedroom has been cleverly designed to offer a further TV, divan bed and storage with access to a luxurious bathroom. Available now. EPC A .

A luxurious renovated top floor apartment at the rear of the property overlooking the communal gardens which benefits from modern open plan living with high vaulted ceilings, comprises of a kitchen complete with integrated appliances. The lounge area comes with smart TV, made to measure upholstery, The bedroom has been cleverly designed to offer a further TV, divan bed and storage with access to a luxurious bathroom. Available now. EPC A.