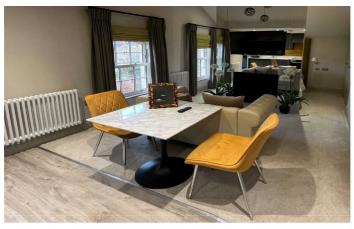

## I Bedroom Apartment located in Cirencester

A luxurious renovated top floor apartment at the rear of the property overlooking the communal gardens which benefits from modern open plan living with high vaulted ceilings, comprises of a kitchen complete with integrated appliances. The lounge area comes with smart TV, made to measure upholstery, The bedroom has been cleverly designed to offer a further TV, divan bed and storage with access to a luxurious bathroom. Available now. EPC A .

A luxurious renovated top floor apartment at the rear of the property overlooking the communal gardens which benefits from modern open plan living with high vaulted ceilings, comprises of a kitchen complete with integrated appliances. The lounge area comes with smart TV, made to measure upholstery, The bedroom has been cleverly designed to offer a further TV, divan bed and storage with access to a luxurious bathroom. Available now. EPC A.