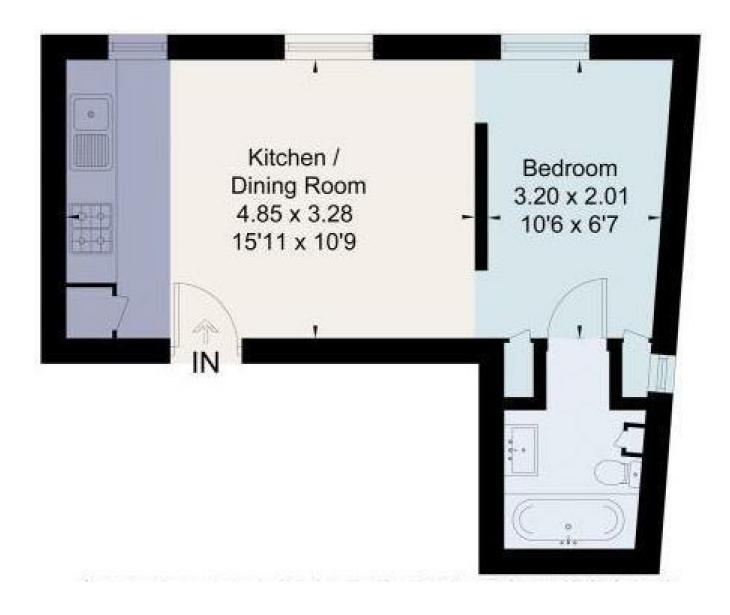

## I Bedroom Apartment located in Cirencester

A luxurious renovated top floor apartment at the rear of the property overlooking the communal gardens which benefits from modern open plan living with high vaulted ceilings, comprises of a kitchen complete with integrated appliances. The lounge area comes with smart TV, made to measure upholstery, The bedroom has been cleverly designed to offer a further TV, divan bed and storage with access to a luxurious bathroom. Available now. EPC A .

A luxurious renovated top floor apartment at the rear of the property overlooking the communal gardens which benefits from modern open plan living with high vaulted ceilings, comprises of a kitchen complete with integrated appliances. The lounge area comes with smart TV, made to measure upholstery, The bedroom has been cleverly designed to offer a further TV, divan bed and storage with access to a luxurious bathroom. Available now. EPC A.