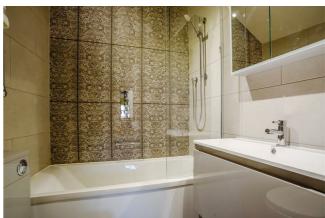

## I Bedroom Apartment located in Cirencester

A luxurious renovated top floor apartment at the rear of the property overlooking the communal gardens which benefits from modern open plan living with high vaulted ceilings, comprises of a kitchen complete with integrated appliances. The lounge area comes with smart TV, made to measure upholstery, The bedroom has been cleverly designed to offer a further TV, divan bed and storage with access to a luxurious bathroom. Available now. EPC A .

A luxurious renovated top floor apartment at the rear of the property overlooking the communal gardens which benefits from modern open plan living with high vaulted ceilings, comprises of a kitchen complete with integrated appliances. The lounge area comes with smart TV, made to measure upholstery, The bedroom has been cleverly designed to offer a further TV, divan bed and storage with access to a luxurious bathroom. Available now. EPC A.