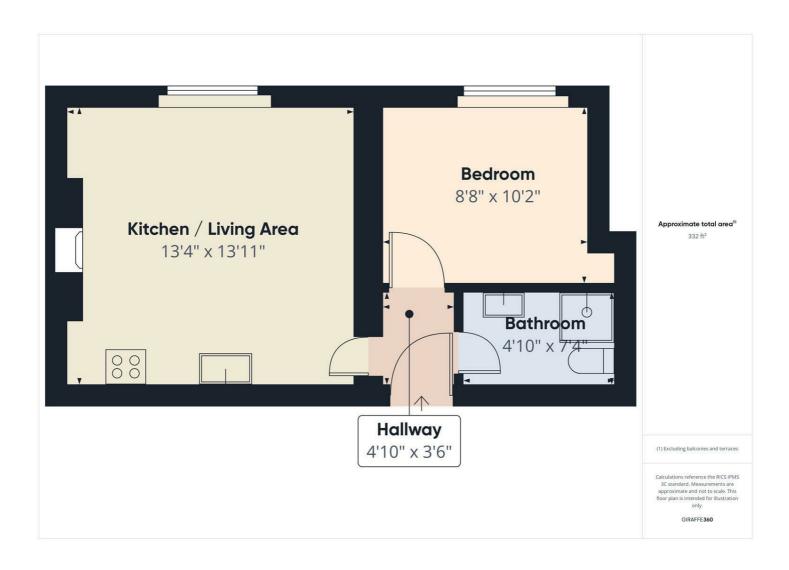

The apartment features a well-designed open plan kitchen and living room, creating a spacious and inviting atmosphere for relaxation and entertaining. With one generously sized bedroom and a modern bathroom, this property is perfectly suited for individuals or couples seeking a cosy home.

Located in the centre of the town with superb views over St Michael's Park and the roof tops of Cirencester we are pleased to bring to market this immaculate and high quality one bedroom first floor apartment within this prestigious period building. The property benefits from an open plan living room, a fitted contemporary kitchen area which has a full range of built in appliances, double bedroom with an extensive walk-in storage cupboard with hanging rail and built-in shelving, and a modern shower room all presented in excellent condition. Externally, the property enjoys the benefit of allocated parking. Available Early April. EPC rating D.