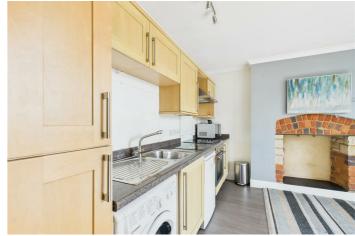

The apartment features a well-designed open plan kitchen and living room, creating a spacious and inviting atmosphere for relaxation and entertaining. With one generously sized bedroom and a modern bathroom, this property is perfectly suited for individuals or couples seeking a cosy home.

Located in the centre of the town with superb views over St Michael's Park and the roof tops of Cirencester we are pleased to bring to market this immaculate and high quality one bedroom first floor apartment within this prestigious period building. The property benefits from an open plan living room, a fitted contemporary kitchen area which has a full range of built in appliances, double bedroom with an extensive walk-in storage cupboard with hanging rail and built-in shelving, and a modern shower room all presented in excellent condition. Externally, the property enjoys the benefit of allocated parking. Available Early April. EPC rating D.