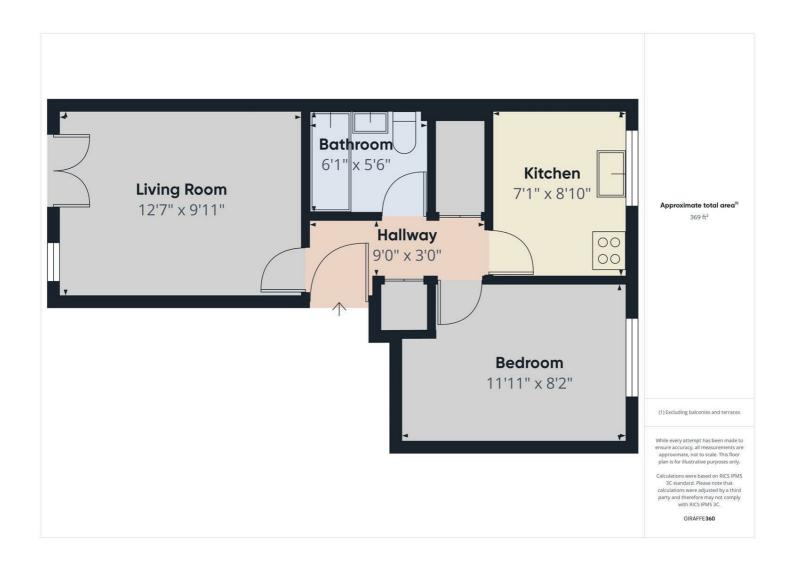

## I Bedroom Apartment located in Glos

38 Woodhouse Close, this delightful one-bedroom apartment offers a perfect blend of comfort and convenience. The property features a reception room that is both light and bright, creating an inviting atmosphere for relaxation or entertaining guests.

The separate living room and kitchen provide a functional layout, ideal for those who enjoy cooking and socializing.

The bedroom is a cozy retreat, offering a peaceful space to unwind after a long day. The apartment also includes a good size bathroom with a shower over bath ensuring all your needs are met in this cozy home.

For added convenience, the property comes with allocated parking for one vehicle, a valuable feature in this desirable location.

This apartment is perfect for individuals or couples seeking a comfortable living space in the heart of Cirencester, with easy access to local amenities and the beautiful surrounding countryside. Don't miss the opportunity to make this charming apartment your new home. Available now.