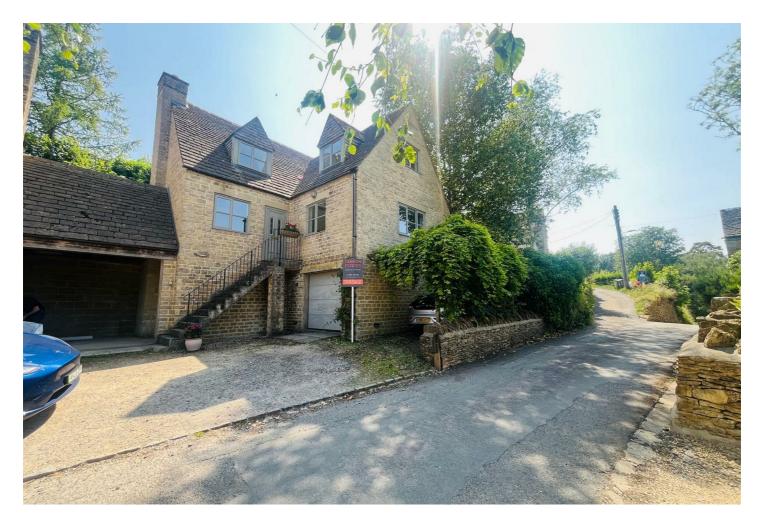

## 3 Bedroom House - Detached located in Avening

Nestled in the charming Cotswold village of Avening and offered to the market with no onward chain, this delightful link-detached house offers a perfect blend of comfort and elegance. Built in 1994, the property spans an impressive 1,389 square feet and features three spacious double bedrooms, making it an ideal family home.

One of the standout features of this property is the large garage, providing ample storage and parking space. The property also benefits from a car port, providing ample parking opportunity.

The property is further enhanced by its spectacular views, allowing you to enjoy the natural beauty of the surrounding Cotswold countryside from the comfort of your own home.