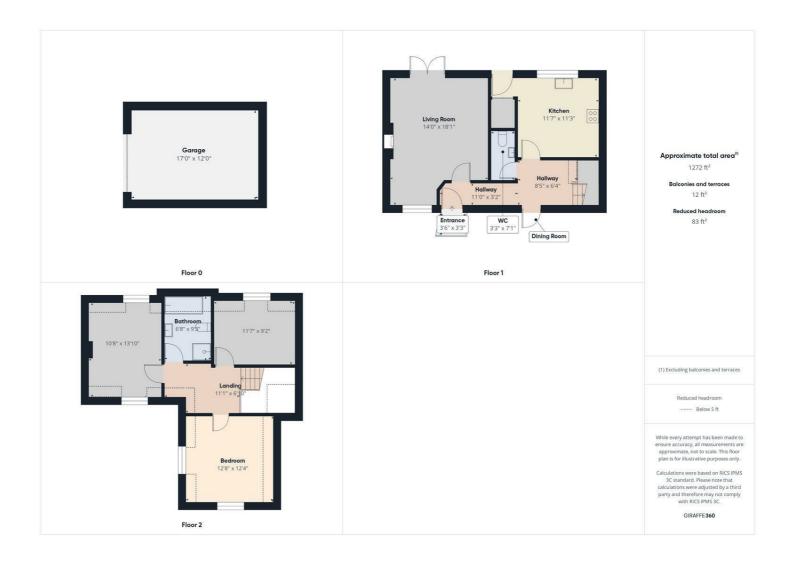

## 3 Bedroom House - Detached located in Avening

Nestled in the charming Cotswold village of Avening and offered to the market with no onward chain, this delightful link-detached house offers a perfect blend of comfort and elegance. Built in 1994, the property spans an impressive 1,389 square feet and features three spacious double bedrooms, making it an ideal family home.

Upon entering, you are welcomed by two inviting reception rooms, perfect for both relaxation and entertaining guests. The well-appointed kitchen provides a functional space for culinary pursuits additionally benefitting, for the wine enthusiasts, a remarkable 1,200 bottle wine cellar, an excellent focal point. Offering a unique touch to this already exceptional home. , while the two modern bathrooms ensure convenience for all residents.

One of the standout features of this property is the large garage, providing ample storage and parking space. The property also benefits from a car port, providing ample parking opportunity.

The property is further enhanced by its spectacular views, allowing you to enjoy the natural beauty of the surrounding Cotswold countryside from the comfort of your own home.