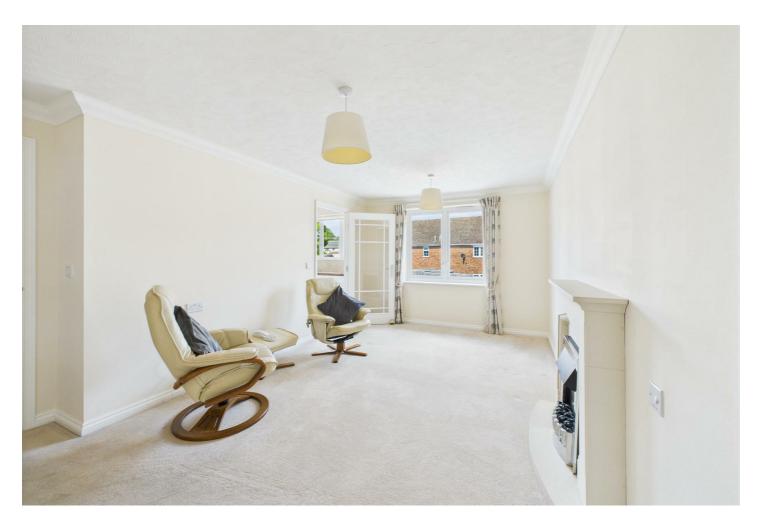

Built in 2016, this modern built property spans an efficient 473 square feet, making it an ideal choice for those seeking a low-maintenance home.

The interior boasts a fully-fitted kitchen equipped with integral appliances, ensuring that cooking and entertaining are both enjoyable and convenient. The design of the house promotes a warm and inviting atmosphere, perfect for relaxing after a long day. This lovely property also benefits from an ample-sized executive bedroom, modern three-piece bathroom suite consisting of a walk-in shower, porcelain basin and w/c.