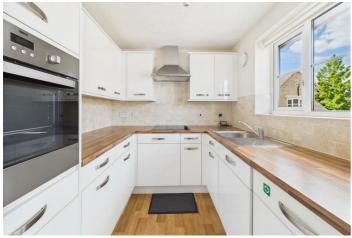

Built in 2016, this modern built property spans an efficient 473 square feet, making it an ideal choice for those seeking a low-maintenance home.

The interior boasts a fully-fitted kitchen equipped with integral appliances, ensuring that cooking and entertaining are both enjoyable and convenient. The design of the house promotes a warm and inviting atmosphere, perfect for relaxing after a long day. This lovely property also benefits from an ample-sized executive bedroom, modern three-piece bathroom suite consisting of a walk-in shower, porcelain basin and w/c.