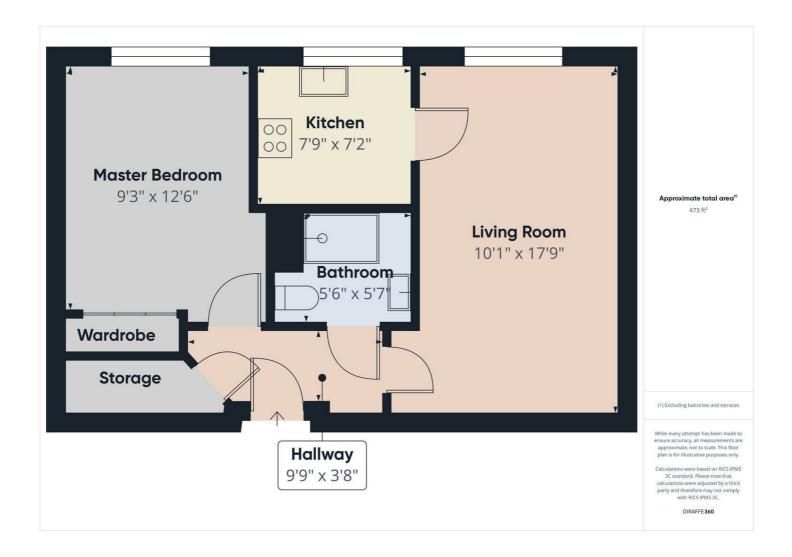

Built in 2016, this modern built property spans an efficient 473 square feet, making it an ideal choice for those seeking a low-maintenance home.

The interior boasts a fully-fitted kitchen equipped with integral appliances, ensuring that cooking and entertaining are both enjoyable and convenient. The design of the house promotes a warm and inviting atmosphere, perfect for relaxing after a long day. This lovely property also benefits from an ample-sized executive bedroom, modern three-piece bathroom suite consisting of a walk-in shower, porcelain basin and w/c.