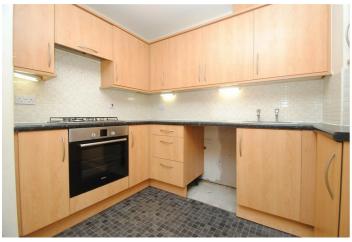

The accommodation benefits from a well fitted kitchen with a range of built in appliances, good size double bedroom, bathroom with shower over bath and the main living area. The living space is open place and has the added benefit of double doors opening onto a courtyard garden, which is a great asset for a town Centre apartment. Available June, viewing is highly recommended. EPC rating B.