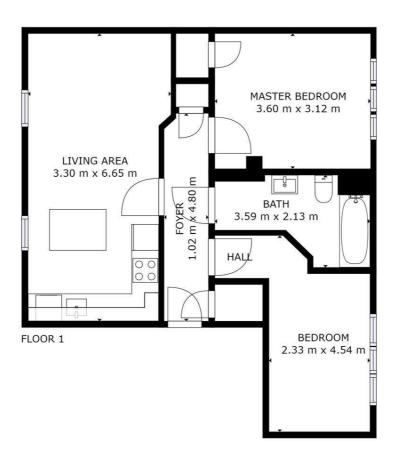

accommodation also benefits from a modern three-piece bathroom suite consisting of a w/c, porcelain basin and shower-over-bath suite.

Conveniently located, the apartment is just a short drive from the vibrant town centre of Cirencester, where you can enjoy a variety of shops, cafes, and local amenities. This prime location ensures that everything you need is within easy reach, making daily life both convenient and enjoyable.

Additionally, the property comes with an allocated parking space, a valuable feature in this bustling area. Whether you are looking to invest or seeking your first home, this apartment is a fantastic choice that combines modern living with accessibility to the best that Cirencester has to offer. Don't miss the chance to make this delightful property your own.









GROSS INTERNAL AREA FLOOR 1: 59 m² TOTAL: 59 m²



## Council Tax Band

В

## **Energy Performance Graph**



Call us on

01285 706900

info@cannon-estates.co.uk https://www.cannon-estates.co.uk/

Agents Note: Whilst every care has been taken to prepare these particulars, they are for guidance purposes only. All measurements are approximate and are for general guidance purposes only and whilst every care has been taken to ensure their accuracy, they should not be relied upon and potential buyers are advised to recheck the measurements.

CANNON ESTATES
SALES & LETTINGS