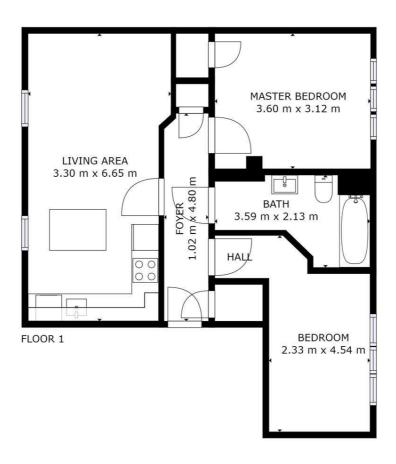

accommodation also benefits from a modern three-piece bathroom suite consisting of a w/c, porcelain basin and shower-over-bath suite.

Conveniently located, the apartment is just a short drive from the vibrant town centre of Cirencester, where you can enjoy a variety of shops, cafes, and local amenities. This prime location ensures that everything you need is within easy reach, making daily life both convenient and enjoyable.

Additionally, the property comes with an allocated parking space, a valuable feature in this bustling area. Whether you are looking to invest or seeking your first home, this apartment is a fantastic choice that combines modern living with accessibility to the best that Cirencester has to offer. Don't miss the chance to make this delightful property your own.









GROSS INTERNAL AREA FLOOR 1: 59 m² TOTAL: 59 m²



## Council Tax Band

В

## **Energy Performance Graph**



Call us on

01285 706900

info@cannon-estates.co.uk https://www.cannon-estates.co.uk/

Agents Note: Whilst every care has been taken to prepare these particulars, they are for guidance purposes only. All measurements are approximate and are for general guidance purposes only and whilst every care has been taken to ensure their accuracy, they should not be relied upon and potential buyers are advised to recheck the measurements.

CANNON ESTATES

SALES & LETTINGS