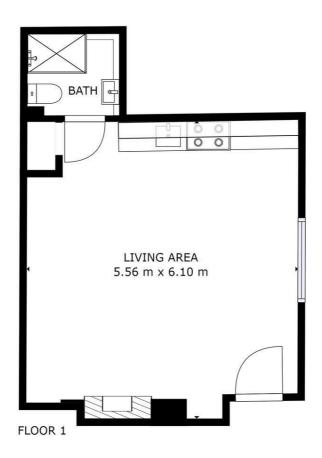

GROSS INTERNAL AREA
FLOOR 1: 36 m²
TOTAL: 36 m²
SIZES AND DIMENSIONS ARE APPROXIMATE, ACTUAL MA