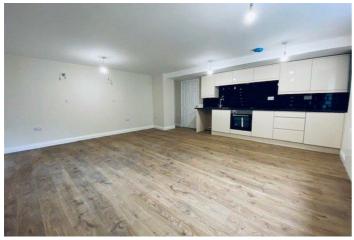

## I Bedroom Studio located in Cirencester

AVAILABLE NOW!! A Luxury converted Grade 2 listed, ground floor, studio apartment. Indulge in open plan living which includes a kitchen with oven, hob, fridge and space for a washing machine. The property also benefits from a bathroom consisting of shower, sink and WC. Finished to a high standard, a viewing is highly recommended.

Luxury converted Grade 2 listed, ground floor, studio apartment. Open plan living includes kitchen with oven, hob, fridge and space for a washing machine. Bathroom consists of shower, sink and WC. Finished to a high standard, a viewing is highly recommended. Available Now.