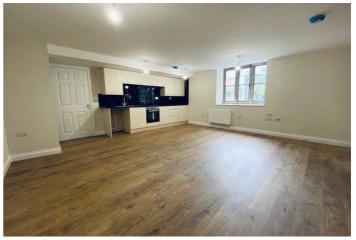

## I Bedroom Studio located in Cirencester

AVAILABLE NOW!! A Luxury converted Grade 2 listed, ground floor, studio apartment. Indulge in open plan living which includes a kitchen with oven, hob, fridge and space for a washing machine. The property also benefits from a bathroom consisting of shower, sink and WC. Finished to a high standard, a viewing is highly recommended.

Luxury converted Grade 2 listed, ground floor, studio apartment. Open plan living includes kitchen with oven, hob, fridge and space for a washing machine. Bathroom consists of shower, sink and WC. Finished to a high standard, a viewing is highly recommended. Available Now.