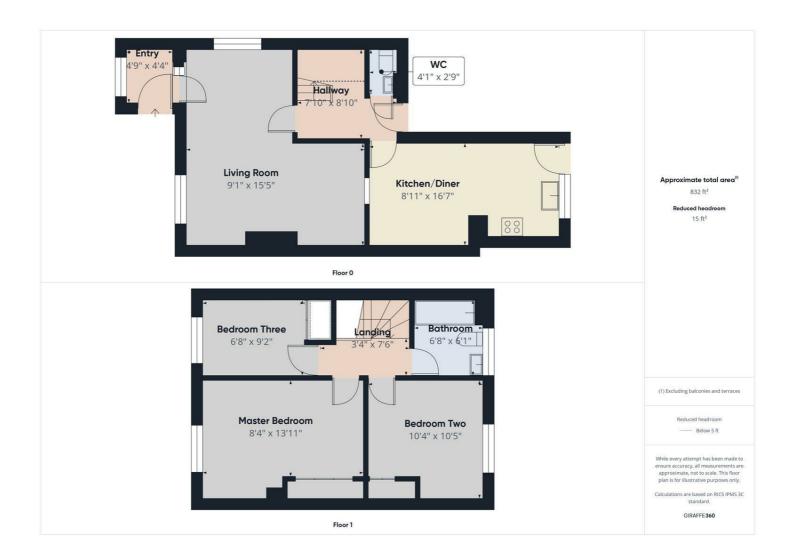

## I Bedroom Apartment located in Cirencester

Calling All Investors - Tenant in Situ with a 6.5% Yield!

An excellent opportunity to acquire a well-presented one-bedroom ground floor apartment, ideally positioned in the heart of Cirencester town centre. Located within the sought-after development of Hoopers Court, this property offers immediate access to a wide range of local amenities, shops, restaurants, and transport links.

The apartment is currently let, providing a stable rental income with a healthy gross yield of 6.5%, making it a ready-made investment with no void period.

Well-suited to professional tenants due to its central location, the property is situated in a secure, well-maintained block and offers bright, practical living space with a modern finish throughout