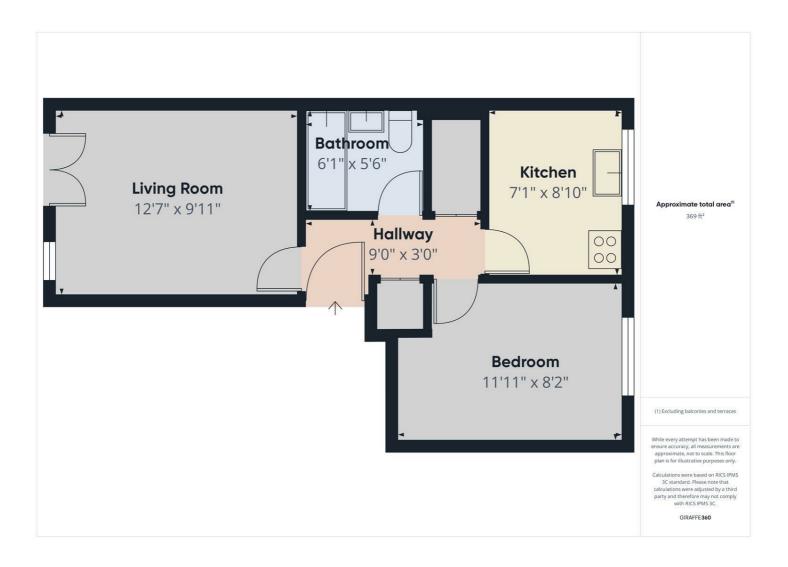

## I Bedroom Apartment located in Glos

Perfect for First Time Buyers and Investors; offered to the market with no onward chain is this recently refurbished light and airy one bedroom second floor apartment located in the desirable area on the outskirts of Cirencester town centre close to all amenities.

The property benefits from kitchen with space for fridge and washing machine as well as separate living room, three-piece bathroom suite consisting of w/c, basin and shower-over-bath suite. The property also benefits from a generous double bedroom.