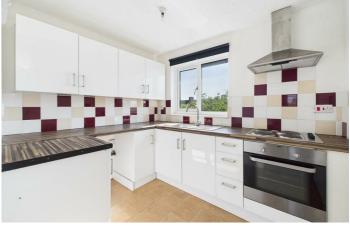

The property benefits from kitchen with space for fridge and washing machine as well as separate living room, three-piece bathroom suite consisting of w/c, basin and shower-over-bath suite. The property also benefits from a generous double bedroom.