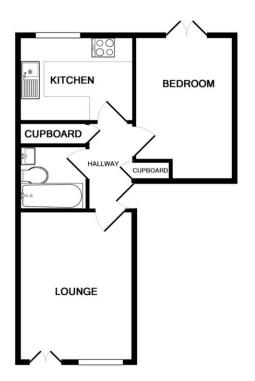

## Rent: £650 pcm

Available January, this well presented one bedroom first floor apartment with parking, located in popular area on the outskirts of Cirencester town. EPC Rating C.

Measurements are approximate. Not to scale. Illustrative purposes only