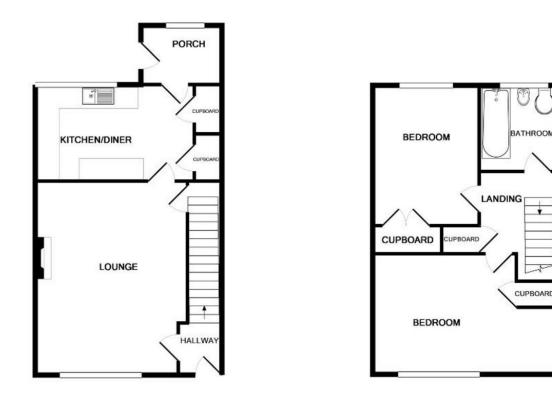

CIRENCESTER | 6 THE WOOL MARKET, CIRENCESTER, GLOUCESTERSHIRE, GL7 2PR

GROUND FLOOR

Measurements are approximate. Not to scale. Illustrative purposes only Made with Metropix ©2016 **1ST FLOOR** 