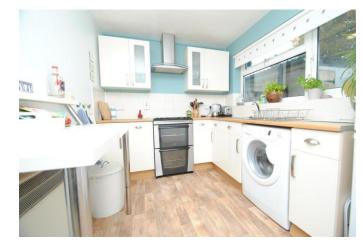

The property has been refurbished throughout and comprises of an entrance hall, spacious main reception room with wood burner and contemporary style kitchen with excellent range of built in storage. To the first floor there are two large double bedrooms and a bathroom with bath and fitted shower. The rear garden has the added benefit of a degree of seclusion, backing onto playing fields, within the garden there is also two brick built storage sheds and also a side access to the front. Available Now, viewing highly recommended.