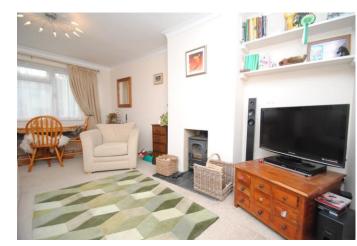

The property has been refurbished throughout and comprises of an entrance hall, spacious main reception room with wood burner and contemporary style kitchen with excellent range of built in storage. To the first floor there are two large double bedrooms and a bathroom with bath and fitted shower. The rear garden has the added benefit of a degree of seclusion, backing onto playing fields, within the garden there is also two brick built storage sheds and also a side access to the front. Available Now, viewing highly recommended.