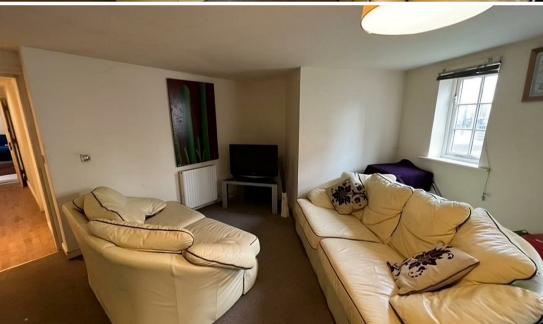

The property comprises of a spacious open plan kitchen and living area filled with natural light that provides a warm and inviting atmosphere. Also including two bedrooms, a three piece bathroom featuring a shower over bathtub, sink and W/C, additional shower room providing a W/C and wash hand basin. Both shower room and bathroom are en-suites to the bedrooms and offer additional access from the lounge area for visitors.