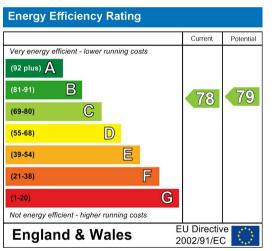

Offers Over: £140,000

|               |               |             |          |          | Current | Potentia |
|---------------|---------------|-------------|----------|----------|---------|----------|
| Very environm | nentally frie | ndly - lowe | r CO2 en | nissions |         |          |
| (92 plus) 🔼   |               |             |          |          |         |          |
| (81-91)       | B             |             |          |          |         |          |
| (69-80)       | C             | 2           |          |          |         |          |
| (55-68)       |               | D           |          |          |         |          |
| (39-54)       |               | [           |          |          |         |          |
| (21-38)       |               |             | F        |          |         |          |
| (1-20)        |               |             |          | G        |         |          |
| Not environme | entally frien | dly - highe | r CO2 en | issions  |         |          |