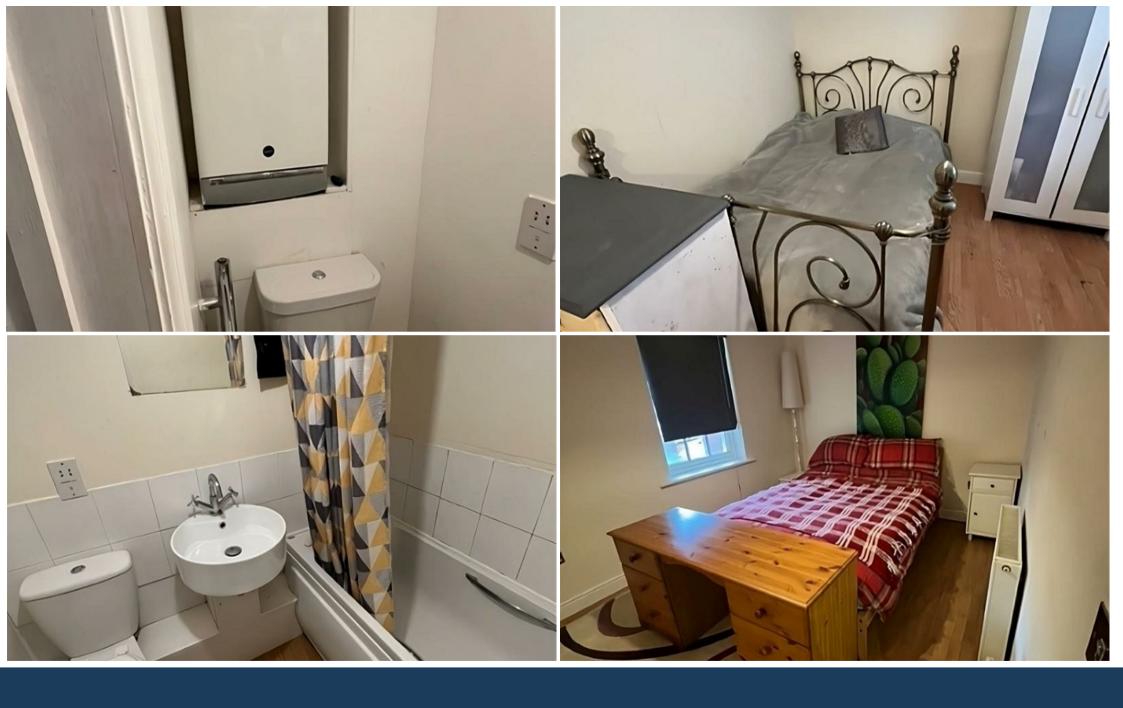

The property comprises of a spacious open plan kitchen and living area filled with natural light that provides a warm and inviting atmosphere. Also including two bedrooms, a three piece bathroom featuring a shower over bathtub, sink and W/C, additional shower room providing a W/C and wash hand basin. Both shower room and bathroom are en-suites to the bedrooms and offer additional access from the lounge area for visitors.