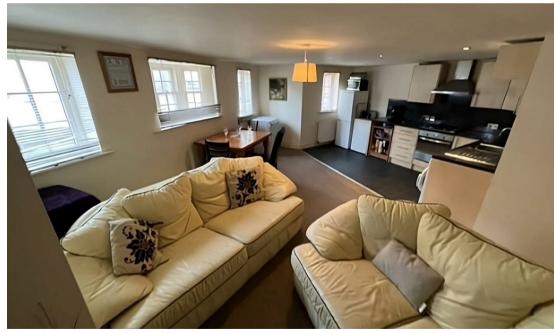

The property comprises of a spacious open plan kitchen and living area filled with natural light that provides a warm and inviting atmosphere. Also including two bedrooms, a three piece bathroom featuring a shower over bathtub, sink and W/C, additional shower room providing a W/C and wash hand basin. Both shower room and bathroom are en-suites to the bedrooms and offer additional access from the lounge area for visitors.