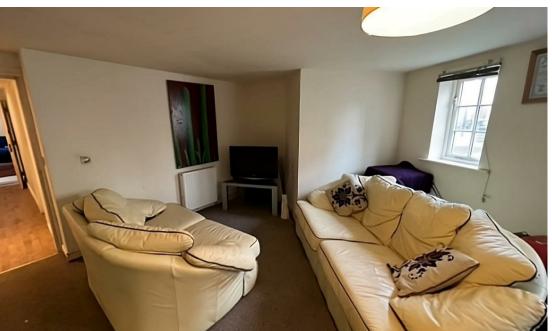

The property comprises of a spacious open plan kitchen and living area filled with natural light that provides a warm and inviting atmosphere. Also including two bedrooms, a three piece bathroom featuring a shower over bathtub, sink and W/C, additional shower room providing a W/C and wash hand basin. Both shower room and bathroom are en-suites to the bedrooms and offer additional access from the lounge area for visitors.