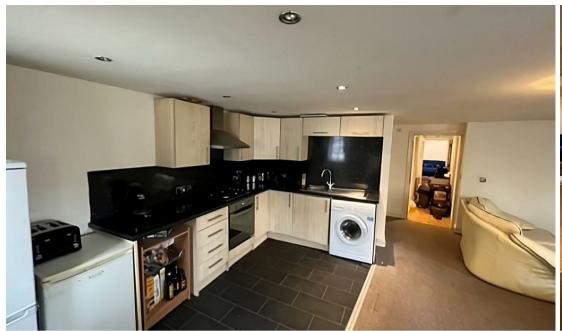

The property comprises of a spacious open plan kitchen and living area filled with natural light that provides a warm and inviting atmosphere. Also including two bedrooms, a three piece bathroom featuring a shower over bathtub, sink and W/C, additional shower room providing a W/C and wash hand basin. Both shower room and bathroom are en-suites to the bedrooms and offer additional access from the lounge area for visitors.