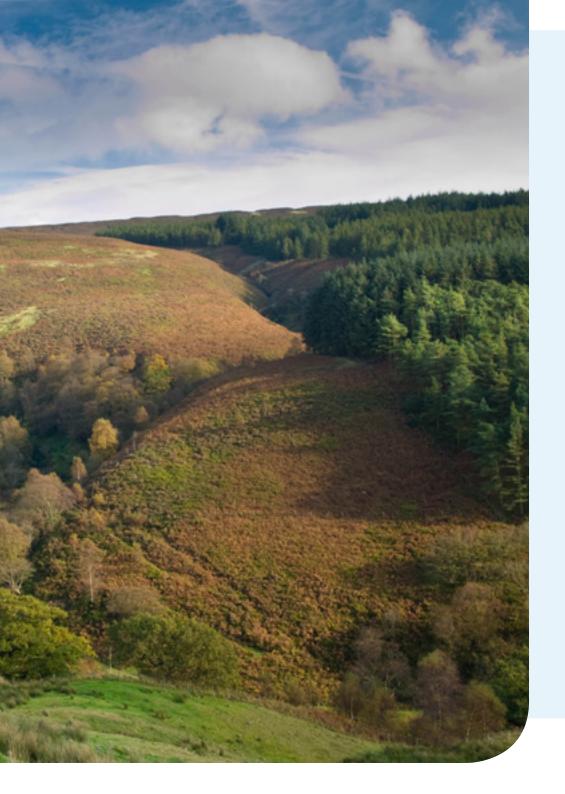

a Secondary school – Garstang Community Academy, in Bowgreave itself - with nearby Lancaster, Preston and Blackpool providing an excellent choice of further education and university opportunities.

There are good local road links from Garstang to both Preston and Lancaster, where the West Coast rail line provides through services to Manchester, London and Scotland. The M55/M6 junction just north of Preston is just over eight miles south of Garstang, for car travel to Blackpool, the Lake District, the cities of the North West and beyond. To the west, the quiet lands of the Fylde and the Lancashire coast are ideal for days out; and just a few miles to the east is the Trough of Bowland, one of England's secret gems - a landscape of high fells and moorlands, stone-built villages and green river valleys, perfect for exploration by car, bicycle and on foot.