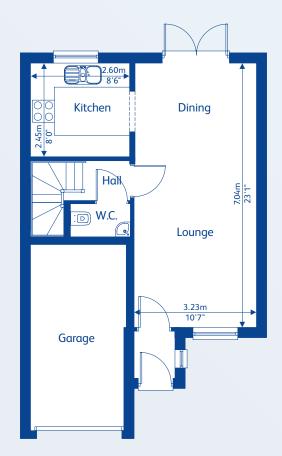

with garage
- Brantwood II4 bedroom detached home with garage
- Bonington
  4 bedroom detached home with garage
- Aroncroft4 bedroom detached home with garage
- Holbrook4 bedroom detached home with garage
- Bowes
  4 bedroom detached home with garage
- Charleston
  3 bedroom detached home with garage
- Victoria
  3 bedroom detached home with garage
- Affordαble Housing







### Hatton



**Ground Floor** 





First Floor



#### **Brantwood II**



**Ground Floor** 





First Floor



### **Bonington**





**Ground Floor** 



First Floor



### **Aroncroft**



**Ground Floor** 





First Floor



### **Holbrook**



**Ground Floor** 





First Floor



### **Bowes**



**Ground Floor** 





First Floor



### **Charleston**





**Ground Floor** 



First Floor



#### Victoria



**Ground Floor** 





First Floor

### **Specification**

All the homes at Ash View are built with modern family living in mind. The specification is carefully chosen for its quality, practicality and aesthetics, to meet the daily demands of modern household requirements.

#### **Kitchens**

A generous selection of kitchen choices are available; from contemporary styling to a more traditional finish.

- Stainless steel splashback
- Zanussi appliances are fitted as standard and include a stainless steel double fan oven, stainless steel 4 ring gas hob, stainless steel chimney hood or island hood
- ◆ Zanussi A+ rated integrated fridge freezer
- Polished chrome ceiling downlights





#### Heating

Gas fired central heating and hot water is provided by α highly efficient BAXI Potterton syst