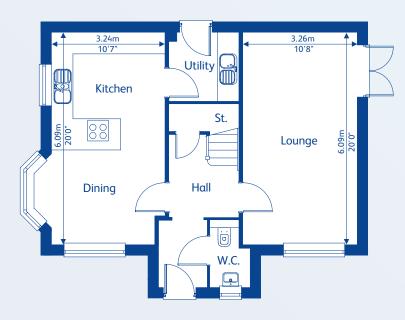

, telephone and communications points are strategically placed for installation of home entertainment and media systems. Smoke alarms are supplied as standard and garages are fitted with lighting plus mains electricity sockets.



### Development plan

- Hatton4 bedroom detached home with garage
- Brantwood II4 bedroom detached home with garage
- Bonington
  4 bedroom detached home with garage
- Aroncroft4 bedroom detached home with garage
- Holbrook4 bedroom detached home with garage
- Bowes
  4 bedroom detached home with garage
- Charleston
  3 bedroom detached home with garage
- Victoria
  3 bedroom detached home with garage
- Affordαble Housing







### Hatton



**Ground Floor** 





First Floor



#### **Brantwood II**



**Ground Floor** 





First Floor



### **Bonington**





**Ground Floor** 



First Floor



### **Aroncroft**



**Ground Floor** 





First Floor



### **Holbrook**



**Ground Floor** 





First Floor



### **Bowes**



**Ground Floor** 





First Floor



### **Charleston**





**Ground Floor** 



First Floor



#### Victoria



**Ground Floor** 





First Floor

### **Specification**

All the homes at Ash View are built with modern family living in mind. The specification is carefully chosen for its quality, practicality and aesthetics, to meet the daily demands of modern household requirements.

#### **Kitchens**

A generous selection of kitchen choices are available; from contemporary styling to a more traditional finish.

- Stainless steel splashback
- Zanussi appliances are fitted as standard and include a stainless steel doub