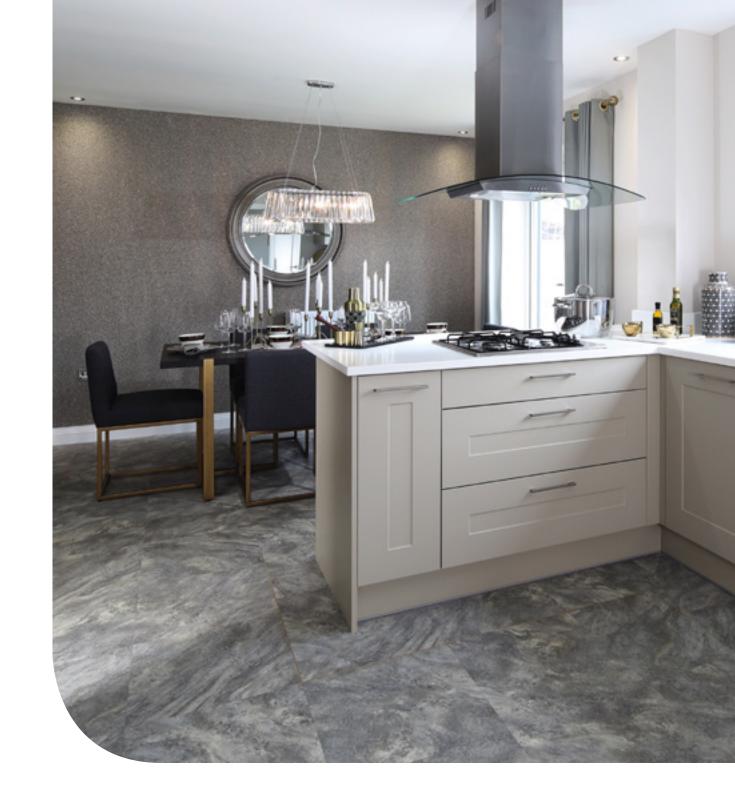

#### **Kitchens**

A generous selection of kitchen choices are available; from contemporary styling to a more traditional finish.

- Stainless steel splashback
- Zanussi appliances are fitted as standard and include a stainless steel double fan oven, stainless steel 4 ring gas hob, stainless steel chimney hood or island hood
- ◆ Zanussi A+ rated integrated fridge freezer
- Polished chrome ceiling downlights