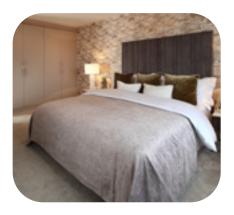

House sizes, designs and exterior finishes at Ash View have been carefully chosen so as to give the development the look and feel of a village community that has grown over time.

Interiors encourage relaxed, family lifestyles with fully fitted kitchens that incorporate generous work-surfaces, storage space and integral brandname appliances including hob, oven and fridge-freezer.

Bathrooms, cloakrooms and en-suites feature pure white designer sanitaryware with easy to maintain polished chrome fittings.

Key living areas are fitted with downlighters plus TV, telephone and communications points are strategically placed for installation of home entertainment and media systems. Smoke alarms are supplied as standard and garages are fitted with lighting plus mains electricity sockets.