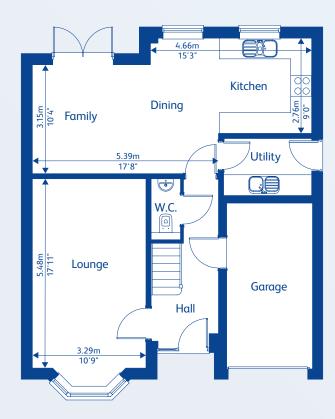

designer sanitaryware with easy to maintain polished chrome fittings.

Key living areas are fitted with downlighters plus TV, telephone and communications points are strategically placed for installation of home entertainment and media systems. Smoke alarms are supplied as standard and garages are fitted with lighting plus mains electricity sockets.



### Development plan

- Hatton4 bedroom detached home with garage
- Brantwood II4 bedroom detached home with garage
- Bonington
  4 bedroom detached home with garage
- Aroncroft4 bedroom detached home with garage
- Holbrook4 bedroom detached home with garage
- Bowes
  4 bedroom detached home with garage
- Charleston
  3 bedroom detached home with garage
- Victoria
  3 bedroom detached home with garage
- Affordαble Housing







### Hatton



**Ground Floor** 





First Floor



#### **Brantwood II**



**Ground Floor** 





First Floor



### **Bonington**





**Ground Floor** 



First Floor



### **Aroncroft**



**Ground Floor** 





First Floor



### **Holbrook**



**Ground Floor** 





First Floor



### **Bowes**



**Ground Floor** 





First Floor



### **Charleston**





**Ground Floor** 



First Floor



#### Victoria



**Ground Floor** 





First Floor

### **Specification**

All the homes at Ash View are built with modern family living in mind. The specification is carefully chosen for its quality, practicality and aesthetics, to meet the daily demands of modern household requirements.

#### **Kitchens**

A generous selection of kitchen choices are available; from contemporary styling to a more trad