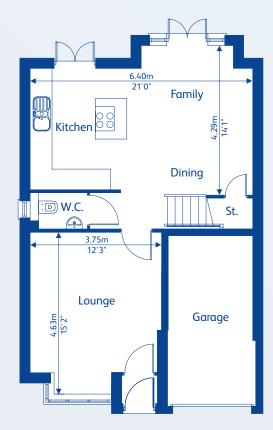

are fitted with lighting plus mains electricity sockets.



### Development plan

- Hatton4 bedroom detached home with garage
- Brantwood II4 bedroom detached home with garage
- Bonington
  4 bedroom detached home with garage
- Aroncroft4 bedroom detached home with garage
- Holbrook4 bedroom detached home with garage
- Bowes
  4 bedroom detached home with garage
- Charleston
  3 bedroom detached home with garage
- Victoria
  3 bedroom detached home with garage
- Affordαble Housing







### Hatton



**Ground Floor** 





First Floor



#### **Brantwood II**



**Ground Floor** 





First Floor



### **Bonington**





**Ground Floor** 



First Floor



### **Aroncroft**



**Ground Floor** 





First Floor



### **Holbrook**



**Ground Floor** 





First Floor



### **Bowes**



**Ground Floor** 





First Floor



### **Charleston**





**Ground Floor** 



First Floor



#### Victoria



**Ground Floor** 





First Floor

### **Specification**

All the homes at Ash View are built with modern family living in mind. The specification is carefully chosen for its quality, practicality and aesthetics, to meet the daily demands of modern household requirements.

#### **Kitchens**

A generous selection of kitchen choices are available; from contemporary styling to a more traditional finish.

- Stainless steel splashback
- Zanussi appliances are fitted as standard and include a stainless steel double fan oven, stainless steel 4 ring gas hob, stainless steel chimney hood or island hood
- ◆ Zanussi A+ rated integrated fridge freezer
- Polished chrome ceiling downligh