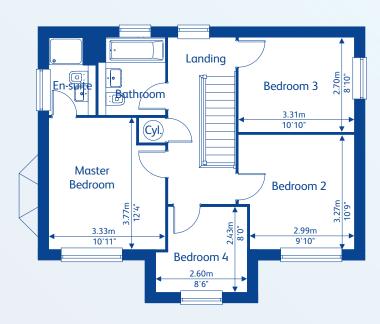

nications points are strategically placed for installation of home entertainment and media systems. Smoke alarms are supplied as standard and garages are fitted with lighting plus mains electricity sockets.



### Development plan

- Hatton4 bedroom detached home with garage
- Brantwood II4 bedroom detached home with garage
- Bonington
  4 bedroom detached home with garage
- Aroncroft4 bedroom detached home with garage
- Holbrook4 bedroom detached home with garage
- Bowes
  4 bedroom detached home with garage
- Charleston
  3 bedroom detached home with garage
- Victoria
  3 bedroom detached home with garage
- Affordαble Housing







### Hatton



**Ground Floor** 





First Floor



#### **Brantwood II**



**Ground Floor** 





First Floor



### **Bonington**





**Ground Floor** 



First Floor



### **Aroncroft**



**Ground Floor** 





First Floor



### **Holbrook**



**Ground Floor** 





First Floor



### **Bowes**



**Ground Floor** 





First Floor



### **Charleston**





**Ground Floor** 



First Floor



#### Victoria



**Ground Floor** 





First Floor

### **Specification**

All the homes at Ash View are built with modern family living in mind. The specification is carefully chosen for its quality, practicality and aesthetics, to meet the daily demands of modern household requirements.

#### **Kitchens**

A generous selection of kitchen choices are available; from contemporary styling to a more traditional finish.

- Stainless steel splashback
- Zanussi appliances are fitted as standard and include a stainless steel double fan oven, stainles