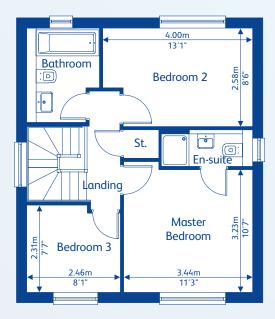

II4 bedroom detached home with garage
- Bonington
  4 bedroom detached home with garage
- Aroncroft4 bedroom detached home with garage
- Holbrook4 bedroom detached home with garage
- Bowes
  4 bedroom detached home with garage
- Charleston
  3 bedroom detached home with garage
- Victoria
  3 bedroom detached home with garage
- Affordαble Housing







### Hatton



**Ground Floor** 





First Floor



#### **Brantwood II**



**Ground Floor** 





First Floor



### **Bonington**





**Ground Floor** 



First Floor



### **Aroncroft**



**Ground Floor** 





First Floor



### **Holbrook**



**Ground Floor** 





First Floor



### **Bowes**



**Ground Floor** 





First Floor



### **Charleston**





**Ground Floor** 



First Floor



#### Victoria



**Ground Floor** 





First Floor

### **Specification**

All the homes at Ash View are built with modern family living in mind. The specification is carefully chosen for its quality, practicality and aesthetics, to meet the daily demands of modern household requirements.

#### **Kitchens**

A generous selection of kitchen choices are available; from contemporary styling to a more traditional finish.

- Stainless steel splashback
- Zanussi appliances are fitted as standard and include a stainless steel double fan oven, stainless steel 4 ring gas hob, stainless steel chimney hood or island hood
- ◆ Zanussi A+ rated integrated fridge freezer
- Polished chrome ceiling downlights





#### Heating

Gas fired central heating and hot water is provided by α highly efficient BAXI Potterton system, by use of either a