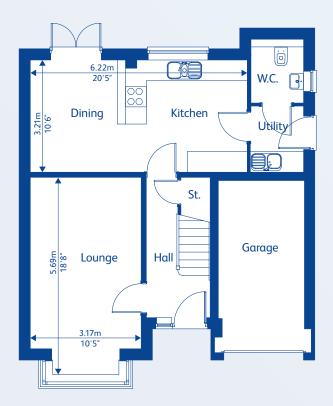

laced for installation of home entertainment and media systems. Smoke alarms are supplied as standard and garages are fitted with lighting plus mains electricity sockets.



### Development plan

- Hatton4 bedroom detached home with garage
- Brantwood II4 bedroom detached home with garage
- Bonington
  4 bedroom detached home with garage
- Aroncroft4 bedroom detached home with garage
- Holbrook4 bedroom detached home with garage
- Bowes
  4 bedroom detached home with garage
- Charleston
  3 bedroom detached home with garage
- Victoria
  3 bedroom detached home with garage
- Affordαble Housing







### Hatton



**Ground Floor** 





First Floor



#### **Brantwood II**



**Ground Floor** 





First Floor



### **Bonington**





**Ground Floor** 



First Floor



### **Aroncroft**



**Ground Floor** 





First Floor



### **Holbrook**



**Ground Floor** 





First Floor



### **Bowes**



**Ground Floor** 





First Floor



### **Charleston**





**Ground Floor** 



First Floor



#### Victoria



**Ground Floor** 





First Floor

### **Specification**

All the homes at Ash View are built with modern family living in mind. The specification is carefully chosen for its quality, practicality and aesthetics, to meet the daily demands of modern household requirements.

#### **Kitchens**

A generous selection of kitchen choices are available; from contemporary styling to a more traditional finish.

- Stainless steel splashback
- Zanussi appliances are fitted as standard and include a stainless steel double fan oven, stainless steel 4 ring gas hob, stainless st