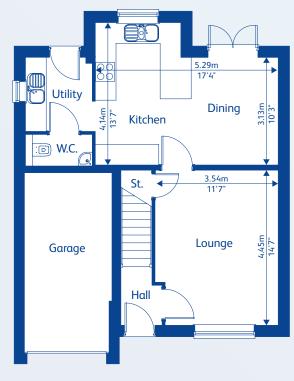

tems. Smoke alarms are supplied as standard and garages are fitted with lighting plus mains electricity sockets.



### Development plan

- Hatton4 bedroom detached home with garage
- Brantwood II4 bedroom detached home with garage
- Bonington
  4 bedroom detached home with garage
- Aroncroft4 bedroom detached home with garage
- Holbrook4 bedroom detached home with garage
- Bowes
  4 bedroom detached home with garage
- Charleston
  3 bedroom detached home with garage
- Victoria
  3 bedroom detached home with garage
- Affordαble Housing







### Hatton



**Ground Floor** 





First Floor



#### **Brantwood II**



**Ground Floor** 





First Floor



### **Bonington**





**Ground Floor** 



First Floor



### **Aroncroft**



**Ground Floor** 





First Floor



### **Holbrook**



**Ground Floor** 





First Floor



### **Bowes**



**Ground Floor** 





First Floor



### **Charleston**





**Ground Floor** 



First Floor



#### Victoria



**Ground Floor** 





First Floor

### **Specification**

All the homes at Ash View are built with modern family living in mind. The specification is carefully chosen for its quality, practicality and aesthetics, to meet the daily demands of modern household requirements.

#### **Kitchens**

A generous selection of kitchen choices are available; from contemporary styling to a more traditional finish.

- Stainless steel splashback
- Zanussi appliances are fitted as standard and include a stainless steel double fan oven, stainless steel 4 ring gas hob, stainless steel chimney hood or island hood
- ◆ Zanussi A+ rated integ