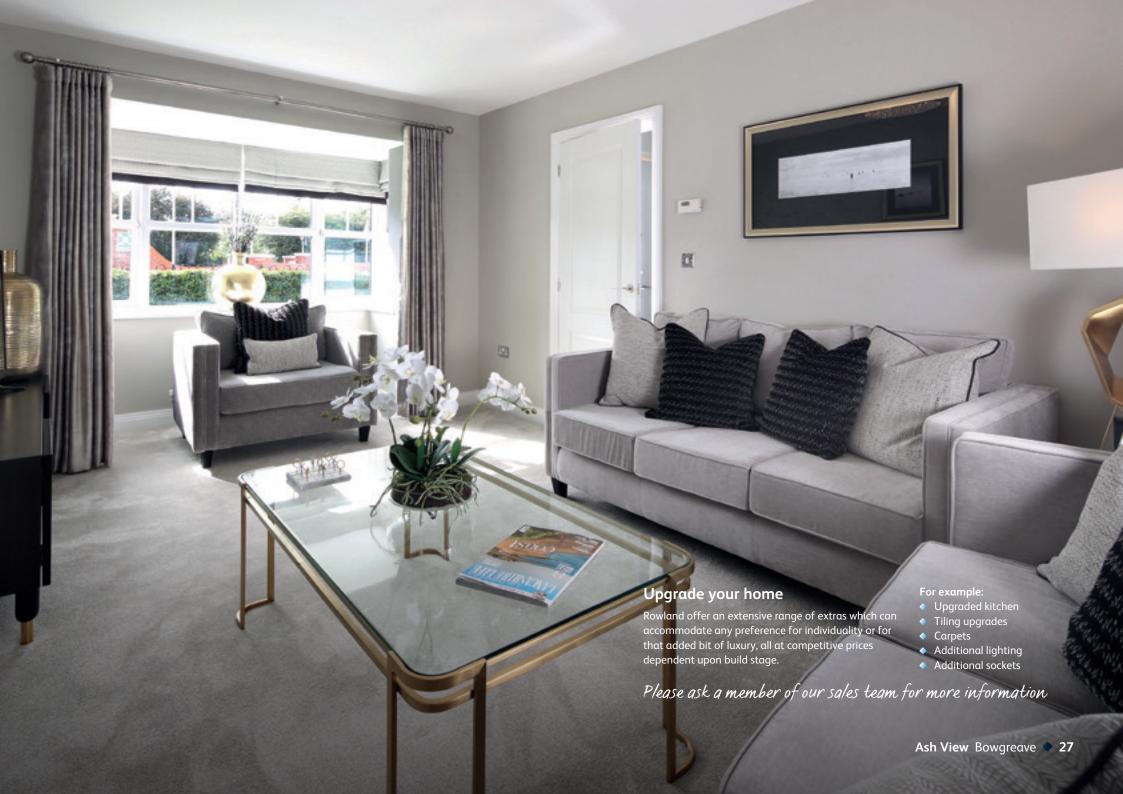

### **Specification**

All the homes at Ash View are built with modern family living in mind. The specification is carefully chosen for its quality, practicality and aesthetics, to meet the daily demands of modern household requirements.

#### Internal fixtures and fittings

Your new home is fitted with an array of quality modern fixtures and fittings all as standard.

- Contemporary style 2 panel satinwood internal doors with polished chrome door furniture
- Chrome switches and sockets are provided throughout
- ◆ TV sockets are standard to the lounge and master bedroom with a phone socket fitted to the lounge
- Mains powered smoke detectors fitted in the hallway and on the first floor landing