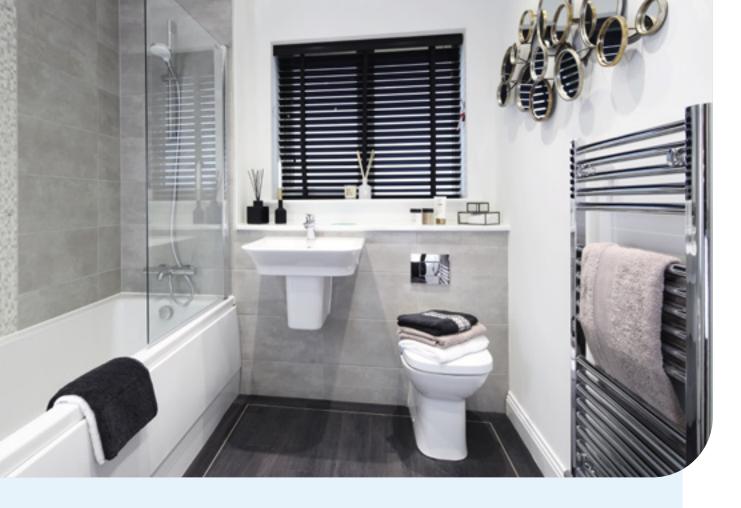

#### **Bathrooms and en-suites**

Complete with classic white sanitaryware and chrome fittings, providing a quality feel around these rooms;

- Back to wall sanitaryware
- Hansgrohe Coolstart taps to hand basins
- Hansgrohe thermostatic bath/shower wall bar mixer with shower screen (to all house types with exception of Charleston and Victoria)

- Hansgrohe bath filler to Charleston and Victoria
- Hansgrohe thermostatic shower wall bar to all en-suites and separate showers
- A large selection of ceramic tiles are available to choose from for selected wall areas, with the option of upgrades
- Chrome downlighting
- Chrome heated towel rail