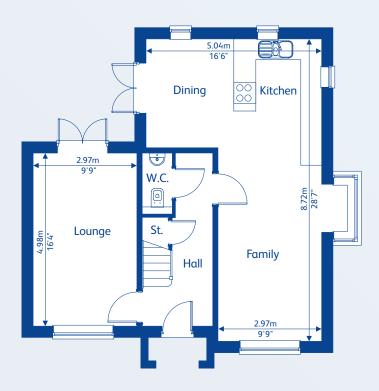

tings.

Key living areas are fitted with downlighters plus TV, telephone and communications points are strategically placed for installation of home entertainment and media systems. Smoke alarms are supplied as standard and garages are fitted with lighting plus mains electricity sockets.



### Development plan

- Hatton4 bedroom detached home with garage
- Brantwood II4 bedroom detached home with garage
- Bonington
  4 bedroom detached home with garage
- Aroncroft4 bedroom detached home with garage
- Holbrook4 bedroom detached home with garage
- Bowes
  4 bedroom detached home with garage
- Charleston
  3 bedroom detached home with garage
- Victoria
  3 bedroom detached home with garage
- Affordαble Housing







### Hatton



**Ground Floor** 





First Floor



#### **Brantwood II**



**Ground Floor** 





First Floor



### **Bonington**





**Ground Floor** 



First Floor



### **Aroncroft**



**Ground Floor** 





First Floor



### **Holbrook**



**Ground Floor** 





First Floor



### **Bowes**



**Ground Floor** 





First Floor



### **Charleston**





**Ground Floor** 



First Floor



#### Victoria



**Ground Floor** 





First Floor

### **Specification**

All the homes at Ash View are built with modern family living in mind. The specification is carefully chosen for its quality, practicality and aesthetics, to meet the daily demands of modern household requirements.

#### **Kitchens**

A generous selection of kitchen choices are available; from contemporary styling to a more traditional finish.

- Stainless steel splashback
- Zanussi applian