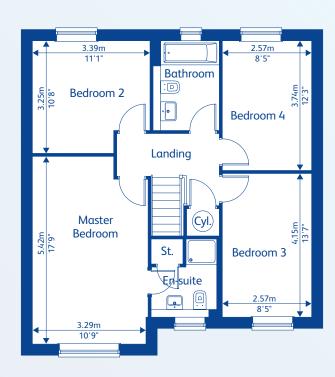

ith easy to maintain polished chrome fittings.

Key living areas are fitted with downlighters plus TV, telephone and communications points are strategically placed for installation of home entertainment and media systems. Smoke alarms are supplied as standard and garages are fitted with lighting plus mains electricity sockets.



### Development plan

- Hatton4 bedroom detached home with garage
- Brantwood II4 bedroom detached home with garage
- Bonington
  4 bedroom detached home with garage
- Aroncroft4 bedroom detached home with garage
- Holbrook4 bedroom detached home with garage
- Bowes
  4 bedroom detached home with garage
- Charleston
  3 bedroom detached home with garage
- Victoria
  3 bedroom detached home with garage
- Affordαble Housing







### Hatton



**Ground Floor** 





First Floor



#### **Brantwood II**



**Ground Floor** 





First Floor



### **Bonington**





**Ground Floor** 



First Floor



### **Aroncroft**



**Ground Floor** 





First Floor



### **Holbrook**



**Ground Floor** 





First Floor



### **Bowes**



**Ground Floor** 





First Floor



### **Charleston**





**Ground Floor** 



First Floor



#### Victoria



**Ground Floor** 





First Floor

### **Specification**

All the homes at Ash View are built with modern family living in mind. The specification is carefully chosen for its quality, practicality and aesthetics, to meet the daily demands of modern household requirements.

#### **Kitchens**

A generous selection of kitchen choices are available; from contemporary styling to a more traditional finish.

- Stai