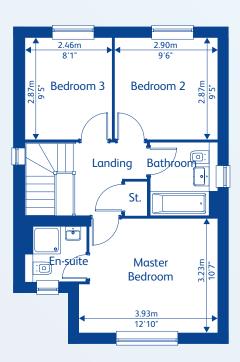

- Hatton4 bedroom detached home with garage
- Brantwood II4 bedroom detached home with garage
- Bonington
  4 bedroom detached home with garage
- Aroncroft4 bedroom detached home with garage
- Holbrook4 bedroom detached home with garage
- Bowes
  4 bedroom detached home with garage
- Charleston
  3 bedroom detached home with garage
- Victoria
  3 bedroom detached home with garage
- Affordαble Housing







### Hatton



**Ground Floor** 





First Floor



#### **Brantwood II**



**Ground Floor** 





First Floor



### **Bonington**





**Ground Floor** 



First Floor



### **Aroncroft**



**Ground Floor** 





First Floor



### **Holbrook**



**Ground Floor** 





First Floor



### **Bowes**



**Ground Floor** 





First Floor



### **Charleston**





**Ground Floor** 



First Floor



#### Victoria



**Ground Floor** 





First Floor

### **Specification**

All the homes at Ash View are built with modern family living in mind. The specification is carefully chosen for its quality, practicality and aesthetics, to meet the daily demands of modern household requirements.

#### **Kitchens**

A generous selection of kitchen choices are available; from contemporary styling to a more traditional finish.

- Stainless steel splashback
- Zanussi appliances are fitted as standard and include a stainless steel double fan oven, stainless steel 4 ring gas hob, stainless steel chimney hood or island hood
- ◆ Zanussi A+ rated integrated fridge freezer
- Polished chrome ceiling downlights





#### Heating

Gas fired central heating and hot water is provided by α high