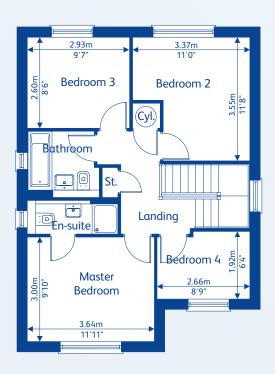

ng plus mains electricity sockets.



### Development plan

- Hatton4 bedroom detached home with garage
- Brantwood II4 bedroom detached home with garage
- Bonington
  4 bedroom detached home with garage
- Aroncroft4 bedroom detached home with garage
- Holbrook4 bedroom detached home with garage
- Bowes
  4 bedroom detached home with garage
- Charleston
  3 bedroom detached home with garage
- Victoria
  3 bedroom detached home with garage
- Affordαble Housing







### Hatton



**Ground Floor** 





First Floor



#### **Brantwood II**



**Ground Floor** 





First Floor



### **Bonington**





**Ground Floor** 



First Floor



### **Aroncroft**



**Ground Floor** 





First Floor



### **Holbrook**



**Ground Floor** 





First Floor



### **Bowes**



**Ground Floor** 





First Floor



### **Charleston**





**Ground Floor** 



First Floor



#### Victoria



**Ground Floor** 





First Floor

### **Specification**

All the homes at Ash View are built with modern family living in mind. The specification is carefully chosen for its quality, practicality and aesthetics, to meet the daily demands of modern household requirements.

#### **Kitchens**

A generous selection of kitchen choices are available; from contemporary styling to a more traditional finish.

- Stainless steel splashback
- Zanussi appliances are fitted as standard and include a stainless steel double fan oven, stainless steel 4 ring gas hob, stainless steel chimney hood or island hood
- ◆ Zanussi A+ rated integrated fridge freezer
- Polished chrome ceiling downlights





#### Heating

G