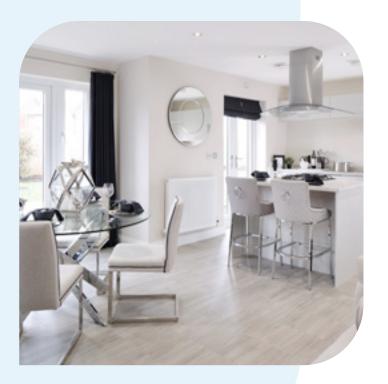

House sizes, designs and exterior finishes at Ash View have been carefully chosen so as to give the development the look and feel of a village community that has grown over time.

Interiors encourage relaxed, family lifestyles with fully fitted kitchens that incorporate generous work-surfaces, storage space and integral brandname appliances including hob, oven and fridge-freezer.

#### **Kitchens**

A generous selection of kitchen choices are available; from contemporary styling to a more traditional finish.

- Stainless steel splashback
- Zanussi appliances are fitted as standard and include a stainless steel double fan oven, stainless steel 4 ring gas hob, stainless steel chimney hood or island hood
- ◆ Zanussi A+ rated integrated fridge freezer
- Polished chrome ceiling downlights