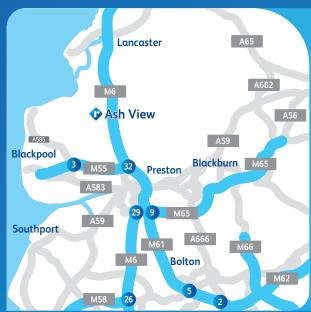

a Secondary school – Garstang Community Academy, in Bowgreave itself - with nearby Lancaster, Preston and Blackpool providing an excellent choice of further education and university opportunities.

There are good local road links from Garstang to both Preston and Lancaster, where the West Coast rail line provides through services to Manchester, London and Scotland. The M55/M6 junction just north of Preston is just over eight miles south of Garstang, for car travel to Blackpool, the Lake District, the cities of the North West and beyond. To the west, the quiet lands of the Fylde and the Lancashire coast are ideal for days out; and just a few miles to the east is the Trough of Bowland, one of England's secret gems - a landscape of high fells and moorlands, stone-built villages and green river valleys, perfect for exploration by car, bicycle and on foot.