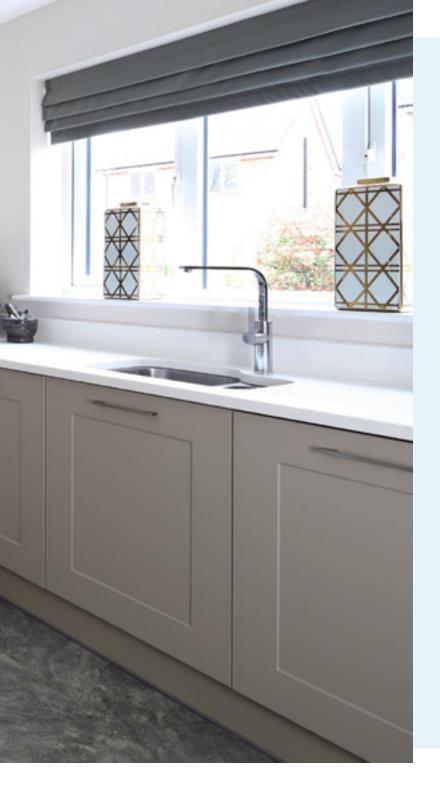

#### **Kitchens**

A generous selection of kitchen choices are available; from contemporary styling to a more traditional finish.

- Stainless steel splashback
- Zanussi appliances are fitted as standard and include a stainless steel double fan oven, stainless steel 4 ring gas hob, stainless steel chimney hood or island hood
- ◆ Zanussi A+ rated integrated fridge freezer
- Polished chrome ceiling downlights

#### Heating

Gas fired central heating and hot water is provided by α highly efficient BAXI Potterton system, by use of either a system boiler and cylinder or combination boiler (house type dependent), the warmth is radiated through your home with Myson radiators.