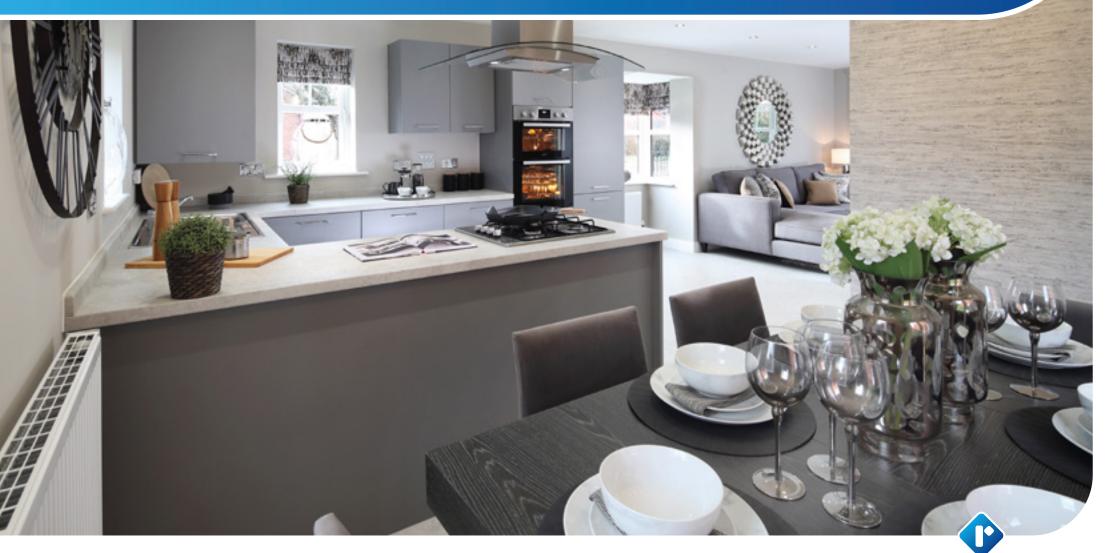

House sizes, designs and exterior finishes at Ash View have been carefully chosen so as to give the development the look and feel of a village community that has grown over time.

Interiors encourage relaxed, family lifestyles with fully fitted kitchens that incorporate generous work-surfaces, storage space and integral brandname appliances including hob, oven and fridge-freezer.

Bathrooms, cloakrooms and en-suites feature pure white designer sanitaryware with easy to maintain polished chrome fittings.

Key living areas are fitted with downlighters plus TV, telephone and communications points are strategically placed for installation of home entertainment and media systems. Smoke alarms are supplied as standard and garages are fitted with lighting plus mains electricity sockets.

#### **Kitchens**

A generous selection of kitchen choices are available; from contemporary styling to a more traditional finish.

- Stainless steel splashback
- Zanussi appliances are fitted as standard and include a stainless steel double fan oven, stainless steel 4 ring gas hob, stainless steel chimney hood or island hood
- ◆ Zanussi A+ rated integrated fridge freezer
- Polished chrome ceiling downlights

#### Heating

Gas fired central heating and hot water is provided by α highly efficient BAXI Potterton system, by use of either a system boiler and cylinder or combination boiler (house type dependent), the warmth is radiated through your home with Myson radiators.