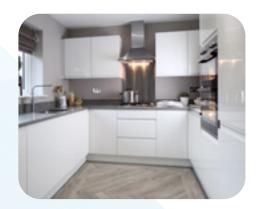

#### **Kitchens**

A generous selection of kitchen choices are available; from contemporary styling to a more traditional finish.

- Stainless steel splashback
- Zanussi appliances are fitted as standard and include a stainless steel double fan oven, stainless steel 4 ring gas hob, stainless steel chimney hood or island hood
- ◆ Zanussi A+ rated integrated fridge freezer
- Polished chrome ceiling downlights