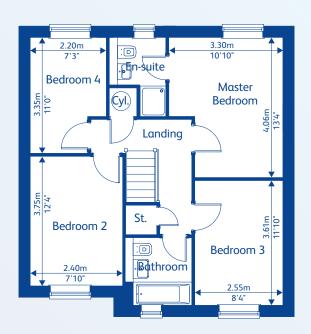

supplied as standard and garages are fitted with lighting plus mains electricity sockets.



### Development plan

- Hatton4 bedroom detached home with garage
- Brantwood II4 bedroom detached home with garage
- Bonington
  4 bedroom detached home with garage
- Aroncroft4 bedroom detached home with garage
- Holbrook4 bedroom detached home with garage
- Bowes
  4 bedroom detached home with garage
- Charleston
  3 bedroom detached home with garage
- Victoria
  3 bedroom detached home with garage
- Affordαble Housing







### Hatton



**Ground Floor** 





First Floor



#### **Brantwood II**



**Ground Floor** 





First Floor



### **Bonington**





**Ground Floor** 



First Floor



### **Aroncroft**



**Ground Floor** 





First Floor



### **Holbrook**



**Ground Floor** 





First Floor



### **Bowes**



**Ground Floor** 





First Floor



### **Charleston**





**Ground Floor** 



First Floor



#### Victoria



**Ground Floor** 





First Floor

### **Specification**

All the homes at Ash View are built with modern family living in mind. The specification is carefully chosen for its quality, practicality and aesthetics, to meet the daily demands of modern household requirements.

#### **Kitchens**

A generous selection of kitchen choices are available; from contemporary styling to a more traditional finish.

- Stainless steel splashback
- Zanussi appliances are fitted as standard and include a stainless steel double fan oven, stainless steel 4 ring gas hob, stainless steel chimney hood or island hood
- ◆ Zanussi A+ rated integrated fridge freezer
-