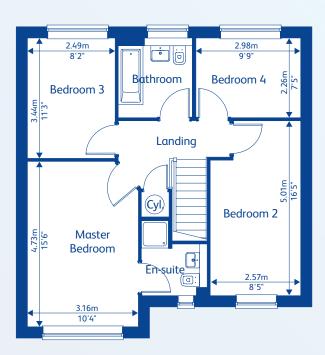

of home entertainment and media systems. Smoke alarms are supplied as standard and garages are fitted with lighting plus mains electricity sockets.



### Development plan

- Hatton4 bedroom detached home with garage
- Brantwood II4 bedroom detached home with garage
- Bonington
  4 bedroom detached home with garage
- Aroncroft4 bedroom detached home with garage
- Holbrook4 bedroom detached home with garage
- Bowes
  4 bedroom detached home with garage
- Charleston
  3 bedroom detached home with garage
- Victoria
  3 bedroom detached home with garage
- Affordαble Housing







### Hatton



**Ground Floor** 





First Floor



#### **Brantwood II**



**Ground Floor** 





First Floor



### **Bonington**





**Ground Floor** 



First Floor



### **Aroncroft**



**Ground Floor** 





First Floor



### **Holbrook**



**Ground Floor** 





First Floor



### **Bowes**



**Ground Floor** 





First Floor



### **Charleston**





**Ground Floor** 



First Floor



#### Victoria



**Ground Floor** 





First Floor

### **Specification**

All the homes at Ash View are built with modern family living in mind. The specification is carefully chosen for its quality, practicality and aesthetics, to meet the daily demands of modern household requirements.

#### **Kitchens**

A generous selection of kitchen choices are available; from contemporary styling to a more traditional finish.

- Stainless steel splashback
- Zanussi appliances are fitted as standard and include a stainless steel double fan oven, stainless steel 4 ring gas hob, stainless steel chimney hood or isl