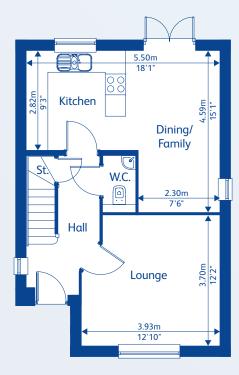

## Development plan

- Hatton4 bedroom detached home with garage
- Brantwood II4 bedroom detached home with garage
- Bonington
  4 bedroom detached home with garage
- Aroncroft4 bedroom detached home with garage
- Holbrook4 bedroom detached home with garage
- Bowes
  4 bedroom detached home with garage
- Charleston
  3 bedroom detached home with garage
- Victoria
  3 bedroom detached home with garage
- Affordαble Housing







### Hatton



**Ground Floor** 





First Floor



#### **Brantwood II**



**Ground Floor** 





First Floor



### **Bonington**





**Ground Floor** 



First Floor



### **Aroncroft**



**Ground Floor** 





First Floor



### **Holbrook**



**Ground Floor** 





First Floor



### **Bowes**



**Ground Floor** 





First Floor



### **Charleston**





**Ground Floor** 



First Floor



#### Victoria



**Ground Floor** 





First Floor

### **Specification**

All the homes at Ash View are built with modern family living in mind. The specification is carefully chosen for its quality, practicality and aesthetics, to meet the daily demands of modern household requirements.

#### **Kitchens**

A generous selection of kitchen choices are available; from contemporary styling to a more traditional finish.

- Stainless steel splashback
- Zanussi appliances are fitted as standard and include a stainless steel double fan oven, stainless steel 4 ring gas hob, stainless steel chimney hood or island hood
- ◆ Zanussi A+ rated integrated fridge freezer
- Polished chrome ceiling downlights





#### Heating

Gas fired central heating and hot water