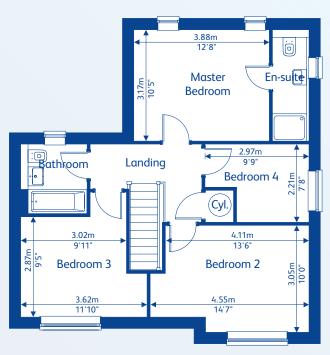

s are fitted with downlighters plus TV, telephone and communications points are strategically placed for installation of home entertainment and media systems. Smoke alarms are supplied as standard and garages are fitted with lighting plus mains electricity sockets.



### Development plan

- Hatton4 bedroom detached home with garage
- Brantwood II4 bedroom detached home with garage
- Bonington
  4 bedroom detached home with garage
- Aroncroft4 bedroom detached home with garage
- Holbrook4 bedroom detached home with garage
- Bowes
  4 bedroom detached home with garage
- Charleston
  3 bedroom detached home with garage
- Victoria
  3 bedroom detached home with garage
- Affordαble Housing







### Hatton



**Ground Floor** 





First Floor



#### **Brantwood II**



**Ground Floor** 





First Floor



### **Bonington**





**Ground Floor** 



First Floor



### **Aroncroft**



**Ground Floor** 





First Floor



### **Holbrook**



**Ground Floor** 





First Floor



### **Bowes**



**Ground Floor** 





First Floor



### **Charleston**





**Ground Floor** 



First Floor



#### Victoria



**Ground Floor** 





First Floor

### **Specification**

All the homes at Ash View are built with modern family living in mind. The specification is carefully chosen for its quality, practicality and aesthetics, to meet the daily demands of modern household requirements.

#### **Kitchens**

A generous selection of kitchen choices are available; from contemporary styling to a more traditional finish.

- Stainless steel splashback
- Zanussi appliances are fitted as stand