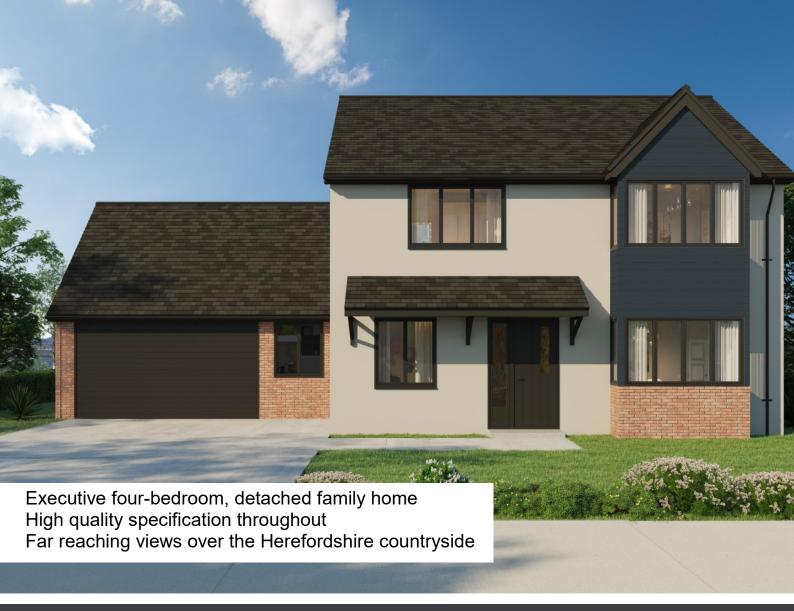

### **KEY FEATURES**

- Executive four-bedroom, detached family home
- High quality specification throughout
- Far reaching views over the Herefordshire countryside
- Off road parking, garage with electric car charging point
- Highly desired location

#### STEP INSIDE

This four-bedroom, detached property is set in the highly desired location of Crockers Ash which is a stone's throw from Symonds Yat. This executive home has been designed to create a high-quality individual property with fantastic views over the Herefordshire countryside.