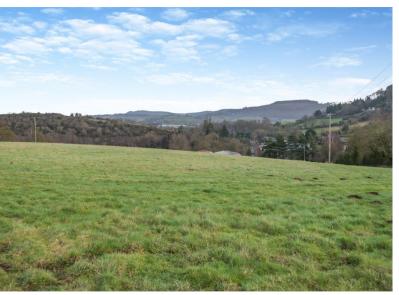

#### STEP OUTSIDE

A garage is located to the side of the property with off road parking. The garden is a generous size. The property is set in an elevated position and benefits from having wonderful, far-reaching views over the Herefordshire countryside.