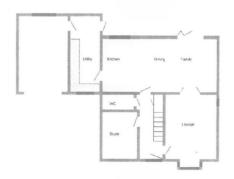

#### INFORMATION

Postcode: HR9 6DW Tenure: Freehold Tax Band: tbc

Heating: Air source heat pump

Drainage: Mains EPC: TBC

Note: Floor plans are subject to change