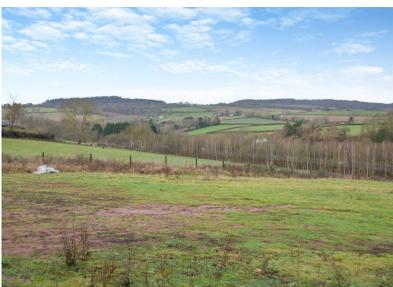

#### STEP OUTSIDE

A garage is located to the side of the property with off road parking. The garden is a generous size. The property is set in an elevated position and benefits from having wonderful, far-reaching views over the Herefordshire countryside.