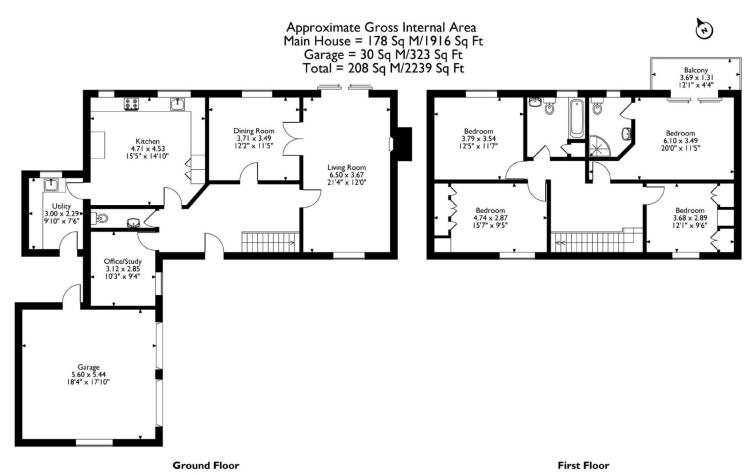

Please note that the location of doors, windows and other items are approximate and this floorplan is to be used for illustrative purposes only. Unauthorized reproduction is prohibited.

Ascending the stairway, you are greeted by a double height window, flooding the landing with natural light, a theme that is carried through to the bedrooms.