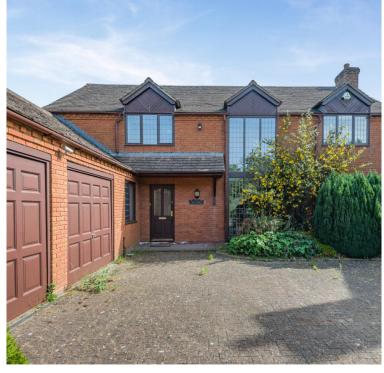

### THE KEYS

Pencraig, Ross-on-Wye, Herefordshire HR9 6HR

This charming detached house in Pencraig is perfect for family living, offering a blend of practicality and character. The distinctive design boasts large windows throughout, flooding the property with natural light, creating a warm and inviting atmosphere inside. The well-maintained landscaping adds to the appeal, with trees and shrubs framing the front approach, and a spacious driveway leading to a double garage.

Located in a picturesque setting, the house offers scenic views and a serene environment. The property is not only functional but also offers outdoor spaces suitable for relaxation or gardening, complementing an enjoyable lifestyle. The property is being offered with no onward chain.