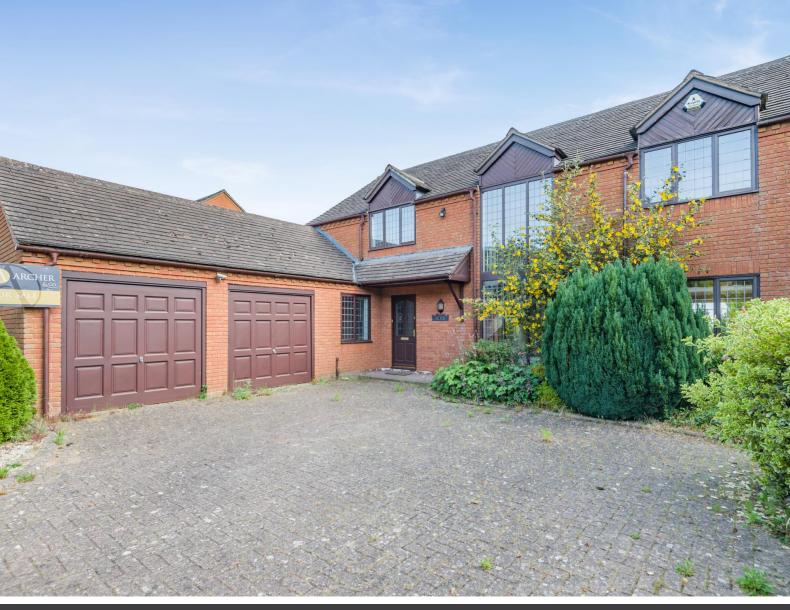

### THE KEYS

Pencraig, Ross-on-Wye, Herefordshire HR9 6HR

This charming detached house in Pencraig is perfect for family living, offering a blend of practicality and character. The distinctive design boasts large windows throughout, flooding the property with natural light, creating a warm and inviting atmosphere inside. The well-maintained landscaping adds to the appeal, with trees and shrubs framing the front approach, and a spacious driveway leading to a double garage.

Located in a picturesque setting, the house offers scenic views and a serene environment. The property is not only functional but also offers outdoor spaces suitable for relaxation or gardening, complementing an enjoyable lifestyle. The property is being offered with no onward chain.

#### **KEY FEATURES**

- Four spacious bedrooms, with ensuite and balcony to principle
- Three versatile reception rooms
- Large kitchen with separate utility
- Expansive garden with scenic views
- Driveway and double garage