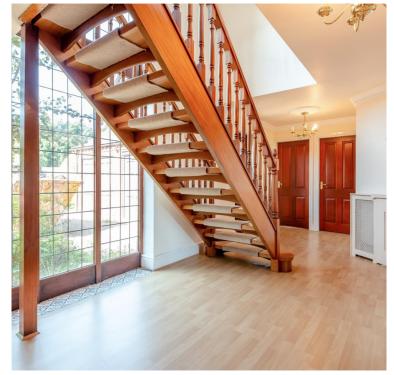

## STEP INSIDE

Upon entering, you will find a welcoming atmosphere throughout the home. The layout comprises three reception rooms, providing versatility for family gatherings, as well as relaxation or entertainment areas.

Please note that the location of doors, windows and other items are approximate and this floorplan is to be used for illustrative purposes only. Unauthorized reproduction is prohibited.

Ascending the stairway, you are greeted by a double height window, flooding the landing with natural light, a theme that is carried through to the bedrooms.