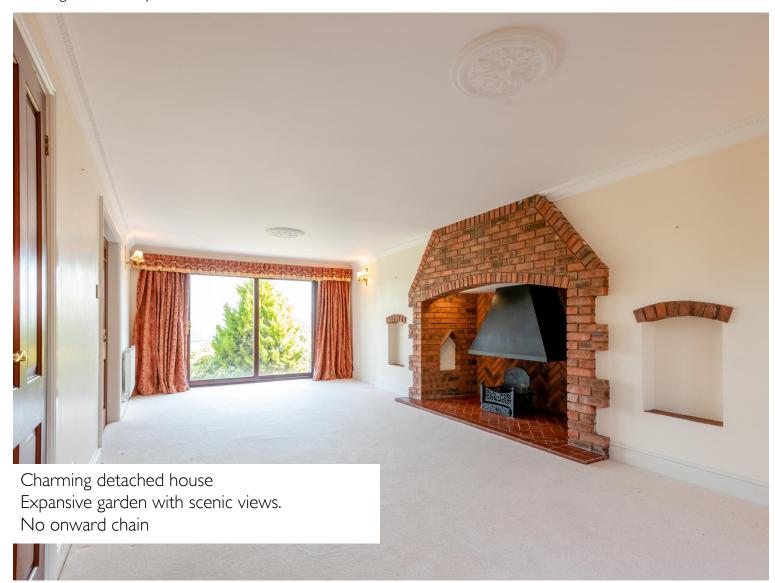

### THE KEYS

Pencraig, Ross-on-Wye, Herefordshire HR9 6HR

This charming detached house in Pencraig is perfect for family living, offering a blend of practicality and character. The distinctive design boasts large windows throughout, flooding the property with natural light, creating a warm and inviting atmosphere inside. The well-maintained landscaping adds to the appeal, with trees and shrubs framing the front approach, and a spacious driveway leading to a double garage.

Located in a picturesque setting, the house offers scenic views and a serene environment. The property is not only functional but also offers outdoor spaces suitable for relaxation or gardening, complementing an enjoyable lifestyle. The property is being offered with no onward chain.