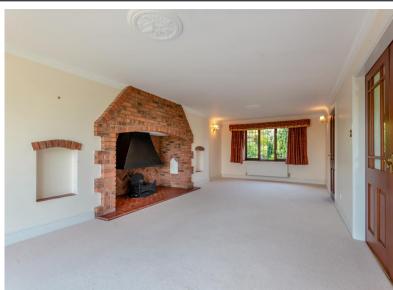

## STEP INSIDE

Upon entering, you will find a welcoming atmosphere throughout the home. The layout comprises three reception rooms, providing versatility for family gatherings, as well as relaxation or entertainment areas.

The kitchen is well-appointed, featuring integrated appliances and large windows making the most of the views over the garden and beyond. Next to the kitchen is a useful utility room with external access.