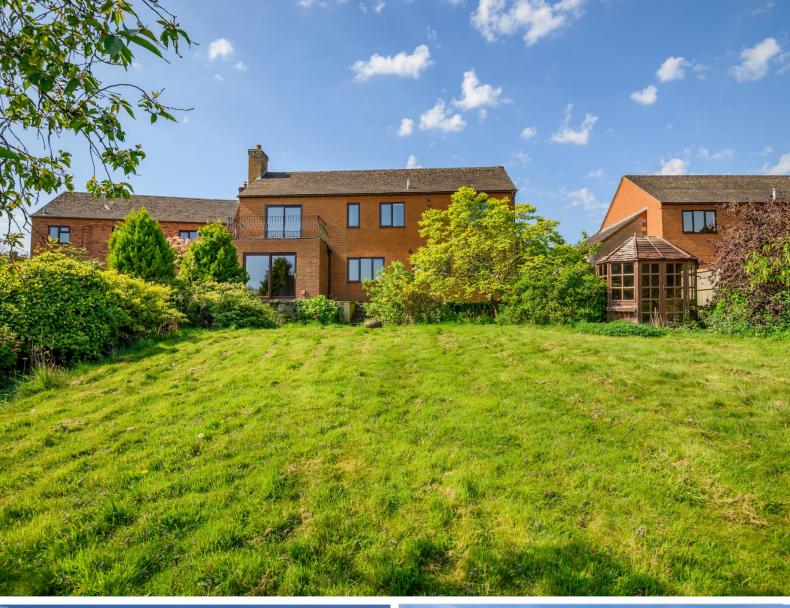

### THE KEYS

Pencraig, Ross-on-Wye, Herefordshire HR9 6HR

This charming detached house in Pencraig is perfect for family living, offering a blend of practicality and character. The distinctive design boasts large windows throughout, flooding the property with natural light, creating a warm and inviting atmosphere inside. The well-maintained landscaping adds to the appeal, with trees and shrubs framing the front approach, and a spacious driveway leading to a double garage.

Located in a picturesque setting, the house offers scenic views and a serene environment. The property is not only functional but also offers outdoor spaces suitable for relaxation or gardening, complementing an enjoyable lifestyle. The property is being offered with no onward chain.

# STEP OUTSIDE

The exterior of the property is equally as appealing, with an expansive garden that is scattered by trees and shrubs, providing a sense of privacy. This outdoor space is perfect for leisurely afternoons, gardening, or family activities. The patio and garden landscape offers an opportunity to enjoy the picturesque views that surround the home. The possibility for enhancement and personalisation in the garden adds to the appeal, allowing new owners to create their ideal outdoor sanctuary.