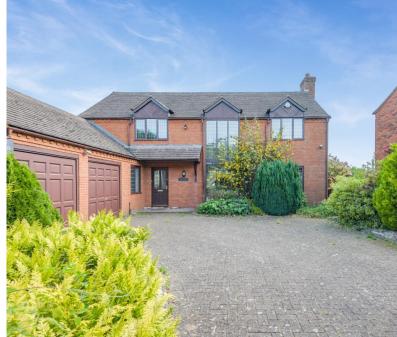

### THE KEYS

Pencraig, Ross-on-Wye, Herefordshire HR9 6HR

This charming detached house in Pencraig is perfect for family living, offering a blend of practicality and character. The distinctive design boasts large windows throughout, flooding the property with natural light, creating a warm and inviting atmosphere inside. The well-maintained landscaping adds to the appeal, with trees and shrubs framing the front approach, and a spacious driveway leading to a double garage.

#### **KEY FEATURES**

- Four spacious bedrooms, with ensuite and balcony to principle
- Three versatile reception rooms
- Large kitchen with separate utility
- Expansive garden with scenic views
- Driveway and double garage