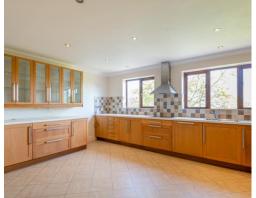

The kitchen is well-appointed, featuring integrated appliances and large windows making the most of the views over the garden and beyond. Next to the kitchen is a useful utility room with external access.