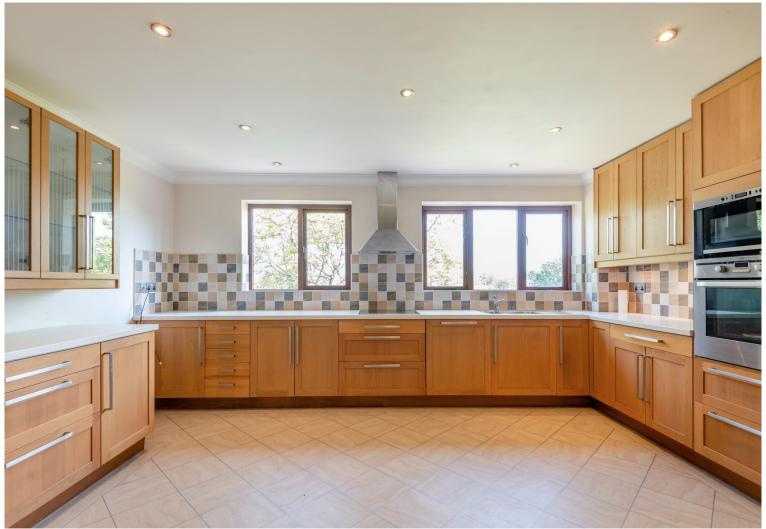

The kitchen is well-appointed, featuring integrated appliances and large windows making the most of the views over the garden and beyond. Next to the kitchen is a useful utility room with external access.