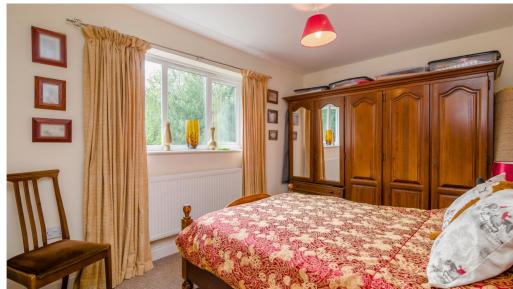

Please note that the location of doors, windows and other items are approximate and this floorplan is to be used for illustrative purposes only. Unauthorized reproduction is prohibited.

Upstairs, the property offers three bedrooms. The master bedroom includes fitted wardrobes and an en-suite shower room.

The second bedroom is particularly spacious and includes a built-in wardrobe, while the third bedroom benefits from dual-aspect windows and built-in storage. A family bathroom with a white suite completes the first floor.