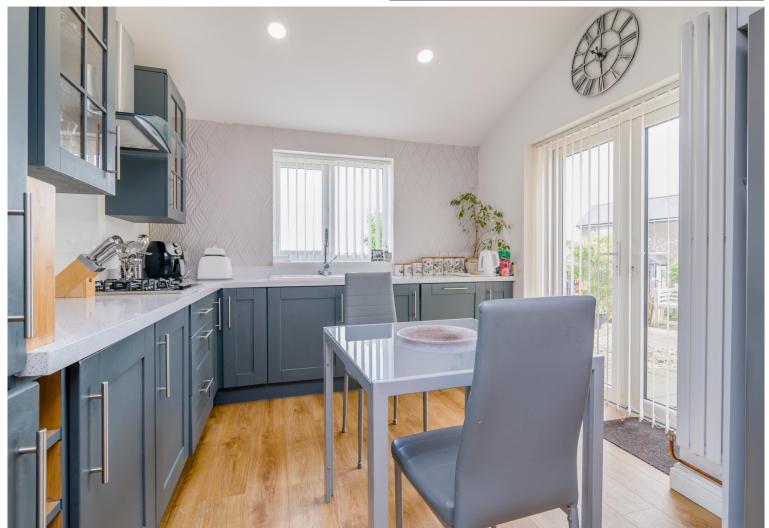

### STEP INSIDE

This detached property is conveniently located within easy walking distance of Cinderford town centre. Offering spacious and well-planned accommodation, it features a welcoming entrance hallway leading to a generously sized living room with both front and rear aspects, and direct access to the rear garden through sliding patio doors.

Adjacent is a separate dining room, also with access to the garden, providing an ideal space for family meals or entertaining.

The kitchen is fitted with a range of matching wall and base units, integrated appliances including a dishwasher, gas hob, and double oven, and has space for an American-style fridge/freezer. There is also a useful downstairs cloakroom with a built-in understairs cupboard.