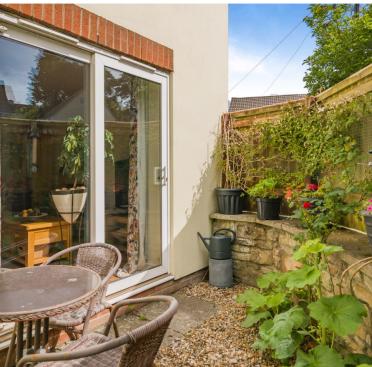

## STEP OUTSIDE

Outside, the front garden is designed for low maintenance and includes decorative gravel and a circular patio, enclosed by wrought iron railings. There is off-road parking for one vehicle in front of the detached garage. The rear garden is tiered, with a lawn, shrub and flower borders, a gravelled area, and a garden shed, all providing a private and manageable outdoor space.