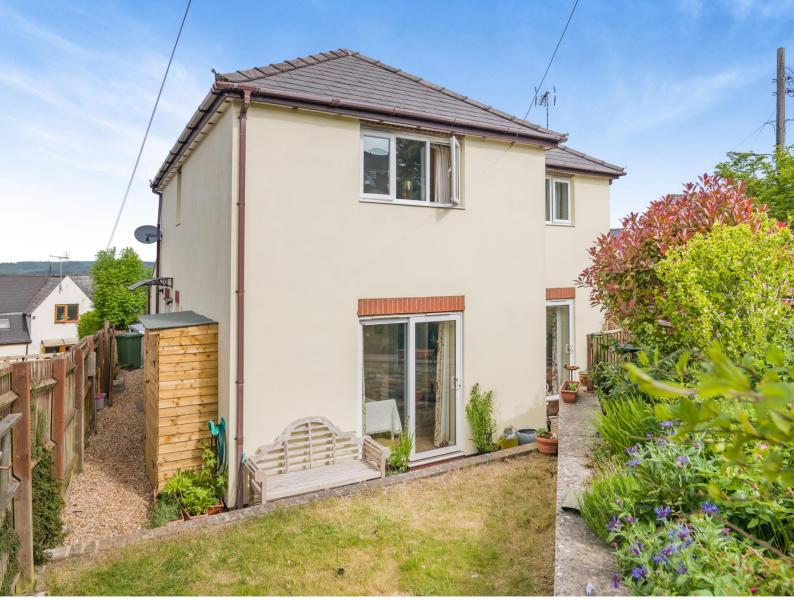

## 11A DOCKHAM ROAD

Cinderford, Gloucestershire GL14 2Al

Situated within easy walking distance of Cinderford town centre, this well-presented detached home offers a spacious and versatile layout, ideal for families or those seeking comfortable living in a convenient location. With three bedrooms, two reception rooms, a modern kitchen, and both a family bathroom and en-suite, the property combines practicality with a welcoming atmosphere. Outside, it benefits from a detached garage, off-road parking, and attractive front and rear gardens, making it a superb choice for buyers looking for a ready-to-move-into home close to local amenities.

### STEP INSIDE

This detached property is conveniently located within easy walking distance of Cinderford town centre. Offering spacious and well-planned accommodation, it features a welcoming entrance hallway leading to a generously sized living room with both front and rear aspects, and direct access to the rear garden through sliding patio doors.

## STEP OUTSIDE

Outside, the front garden is designed for low maintenance and includes decorative gravel and a circular patio, enclosed by wrought iron railings. There is off-road parking for one vehicle in front of the detached garage. The rear garden is tiered, with a lawn, shrub and flower borders, a gravelled area, and a garden shed, all providing a private and manageable outdoor space.