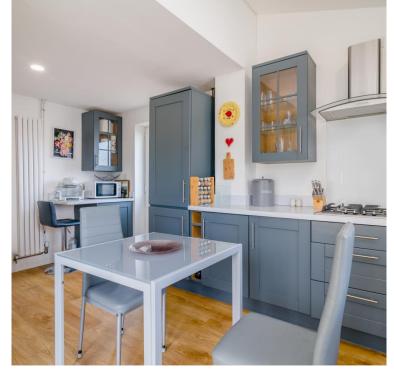

### STEP INSIDE

This detached property is conveniently located within easy walking distance of Cinderford town centre. Offering spacious and well-planned accommodation, it features a welcoming entrance hallway leading to a generously sized living room with both front and rear aspects, and direct access to the rear garden through sliding patio doors.

Adjacent is a separate dining room, also with access to the garden, providing an ideal space for family meals or entertaining.

The kitchen is fitted with a range of matching wall and base units, integrated appliances including a dishwasher, gas hob, and double oven, and has space for an American-style fridge/freezer. There is also a useful downstairs cloakroom with a built-in understairs cupboard.