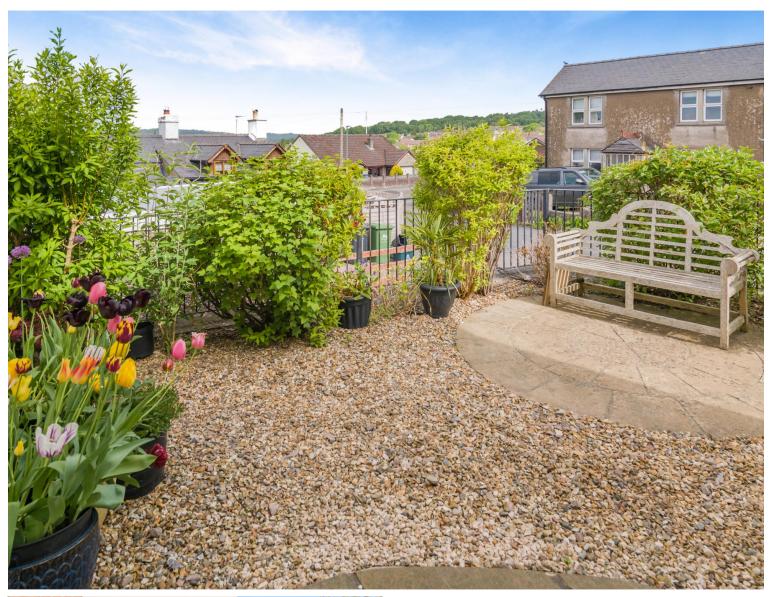

## STEP OUTSIDE

Outside, the front garden is designed for low maintenance and includes decorative gravel and a circular patio, enclosed by wrought iron railings. There is off-road parking for one vehicle in front of the detached garage. The rear garden is tiered, with a lawn, shrub and flower borders, a gravelled area, and a garden shed, all providing a private and manageable outdoor space.