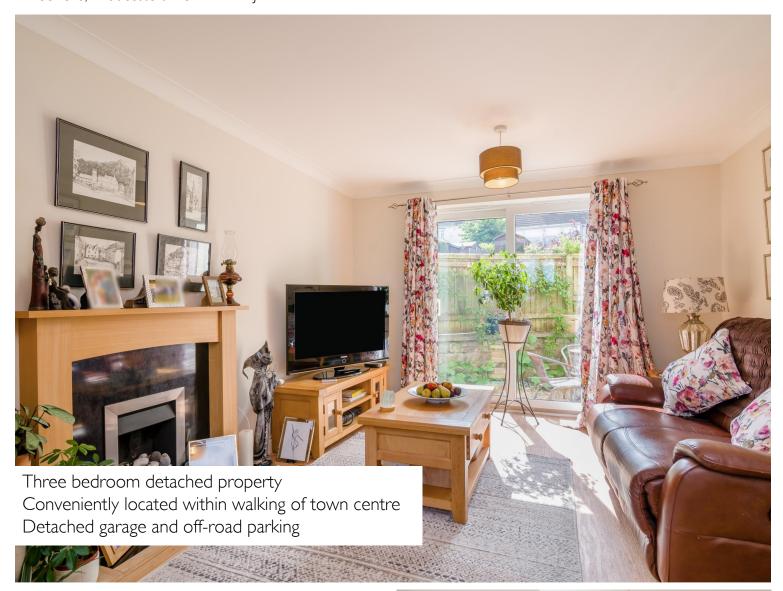

#### **KEY FEATURES**

- Conveniently located within walking distance of Cinderford town centre
- Spacious detached property with three bedrooms and two bathrooms
- Separate living room, dining room, and modern fitted kitchen

### STEP INSIDE

This detached property is conveniently located within easy walking distance of Cinderford town centre. Offering spacious and well-planned accommodation, it features a welcoming entrance hallway leading to a generously sized living room with both front and rear aspects, and direct access to the rear garden through sliding patio doors.