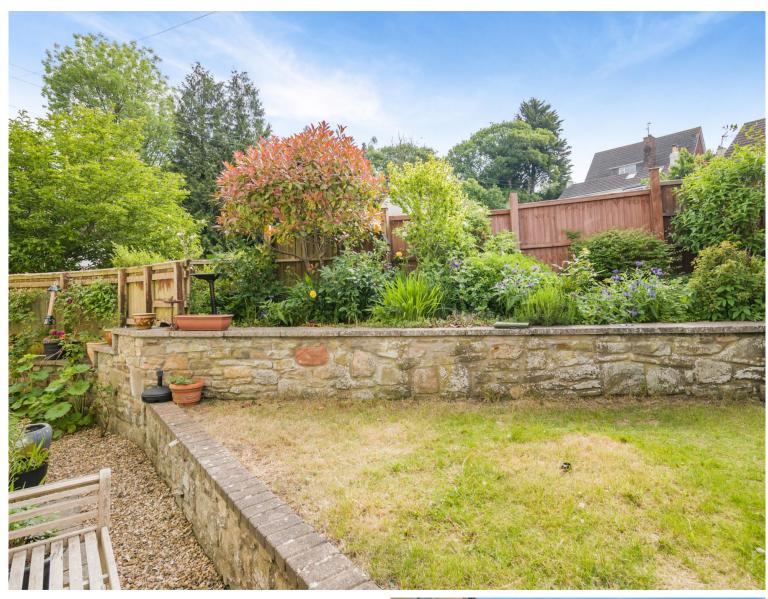

## STEP OUTSIDE

Outside, the front garden is designed for low maintenance and includes decorative gravel and a circular patio, enclosed by wrought iron railings. There is off-road parking for one vehicle in front of the detached garage. The rear garden is tiered, with a lawn, shrub and flower borders, a gravelled area, and a garden shed, all providing a private and manageable outdoor space.