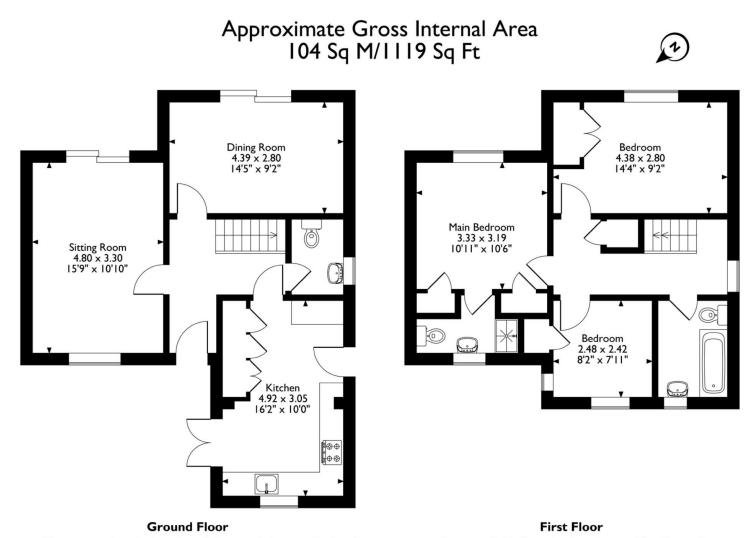

Please note that the location of doors, windows and other items are approximate and this floorplan is to be used for illustrative purposes only. Unauthorized reproduction is prohibited.

Upstairs, the property offers three bedrooms. The master bedroom includes fitted wardrobes and an en-suite shower room.