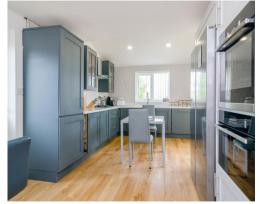

### STEP INSIDE

This detached property is conveniently located within easy walking distance of Cinderford town centre. Offering spacious and well-planned accommodation, it features a welcoming entrance hallway leading to a generously sized living room with both front and rear aspects, and direct access to the rear garden through sliding patio doors.

Adjacent is a separate dining room, also with access to the garden, providing an ideal space for family meals or entertaining.

The kitchen is fitted with a range of matching wall and base units, integrated appliances including a dishwasher, gas hob, and double oven, and has space for an American-style fridge/freezer. There is also a useful downstairs cloakroom with a built-in understairs cupboard.