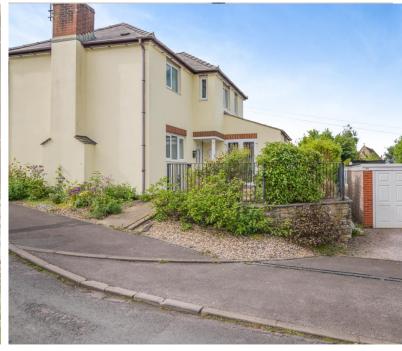

## STEP OUTSIDE

Outside, the front garden is designed for low maintenance and includes decorative gravel and a circular patio, enclosed by wrought iron railings. There is off-road parking for one vehicle in front of the detached garage. The rear garden is tiered, with a lawn, shrub and flower borders, a gravelled area, and a garden shed, all providing a private and manageable outdoor space.