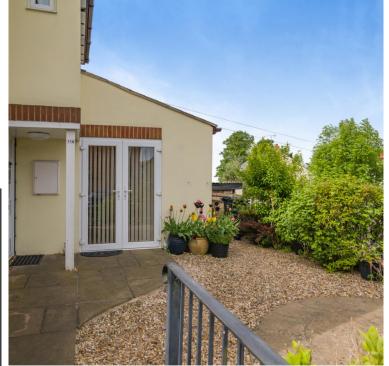

## STEP OUTSIDE

Outside, the front garden is designed for low maintenance and includes decorative gravel and a circular patio, enclosed by wrought iron railings. There is off-road parking for one vehicle in front of the detached garage. The rear garden is tiered, with a lawn, shrub and flower borders, a gravelled area, and a garden shed, all providing a private and manageable outdoor space.