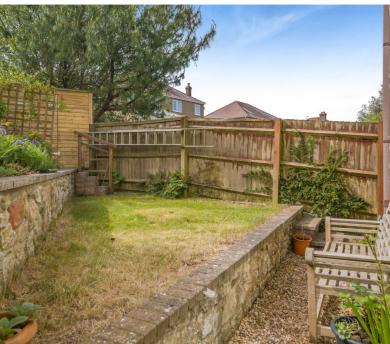

## STEP OUTSIDE

Outside, the front garden is designed for low maintenance and includes decorative gravel and a circular patio, enclosed by wrought iron railings. There is off-road parking for one vehicle in front of the detached garage. The rear garden is tiered, with a lawn, shrub and flower borders, a gravelled area, and a garden shed, all providing a private and manageable outdoor space.