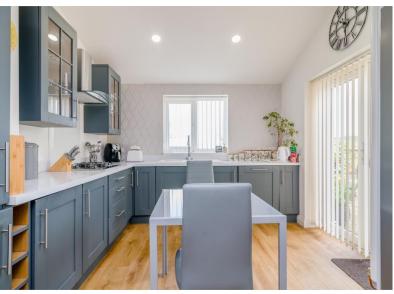

Adjacent is a separate dining room, also with access to the garden, providing an ideal space for family meals or entertaining.

The kitchen is fitted with a range of matching wall and base units, integrated appliances including a dishwasher, gas hob, and double oven, and has space for an American-style fridge/freezer. There is also a useful downstairs cloakroom with a built-in understairs cupboard.