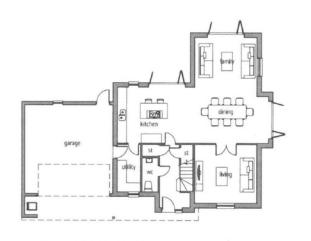

### **INFORMATION**

Postcode: HR9 6DW Tenure: Freehold Tax Band: TBC Heating: Air source heat pump Drainage: Mains EPC: TBC

GROUND FLOOR PLAN

Note: Floor plans are subject to change STEP INSIDE

This four-bedroom, detached property is set in the highly desired location of Crockers Ash which is a stone's throw from Symonds Yat. Due for completion end of 2025 this executive home has been designed to create a high-quality individual property with fantastic views over the Herefordshire countryside.