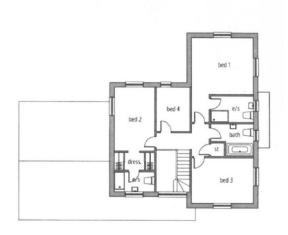

source heat pump Drainage: Mains EPC: TBC



GROUND FLOOR PLAN

Note: Floor plans are subject to change STEP INSIDE

This four-bedroom, detached property is set in the highly desired location of Crockers Ash which is a stone's throw from Symonds Yat. Due for completion end of 2025 this executive home has been designed to create a high-quality individual property with fantastic views over the Herefordshire countryside.

Located in Crockers Ash, between the market town of Ross-on-Wye and Monmouth this four-bedroom, detached home is situated within a short distance of local amenities, schooling and the A40. Whitchurch is near to the beautiful Wye Valley, while accessible links allow easy commuting to neighbouring towns and cities, providing a wonderful balance between rural and town living.



FIRST FLOOR PLAN

#### STEP OUTSIDE

A double garage is located to the side of the property with off road parking. The garden is a generous size. The property is set in an elevated position and benefits from having wonderful, far-reaching views over the Herefordshire countryside.

### DIRECTIONS

From Ross-on-Wye head down the A40 for around 5.8 miles where you will take the exit for Symonds Yat (East). After 20 yards turn right then follow the road to Crockers Ash you will find the property on your right-hand side. From Monmouth take the A40 heading north, exit off left for Symonds Yat (East) signposted Ganarew/Crockers Ash, follow the road round to the left over the bridge continue left signed Crockers Ash follow the road through Crockers Ash where you will then find the property indic