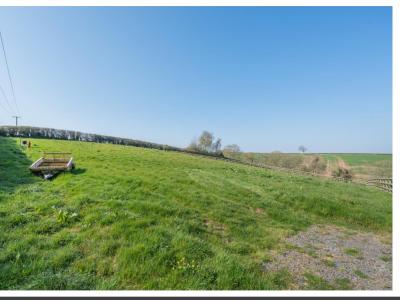

#### **KEY FEATURES**

- A rural building plot with full planning permission for a split-level contemporary home
- Elevated position offering views in multiple directions
- Generous gardens

Llancloudy is conveniently located on the Herefordshire border, with the nearby village of St. Weonards offering a Primary School and a small shop. Additional amenities include a garage and shop at Broad Oak, and a public house in Garway. The location provides easy access to the market towns of Ross-on-Wye and Monmouth, as well as the cathedral city of Hereford. The M50 is within easy reach, offering direct routes to Bristol and Cardiff, while the Forest of Dean and Brecon Beacons are just 20 and 45 minutes away, respectively.

This plot offers a wonderful opportunity to build a home that combines modern design with the natural beauty of the surrounding landscape.