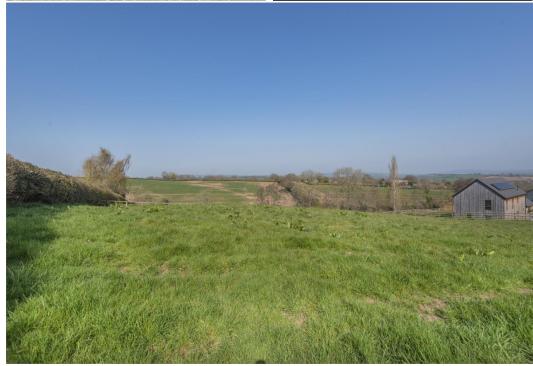

#### **KEY FEATURES**

- A rural building plot with full planning permission for a split-level contemporary home
- Elevated position offering views in multiple directions
- Generous gardens

Llancloudy is conveniently located on the Herefordshire border, with the nearby village of St. Weonards offering a Primary School and a small shop. Additional amenities include a garage and shop at Broad Oak, and a public house in Garway. The location provides easy access to the market towns of Ross-on-Wye and Monmouth, as well as the cathedral city of Hereford. The M50 is within easy reach, offering direct routes to Bristol and Cardiff, while the Forest of Dean and Brecon Beacons are just 20 and 45 minutes away, respectively.

This plot offers a wonderful opportunity to build a home that combines modern design with the natural beauty of the surrounding landscape.