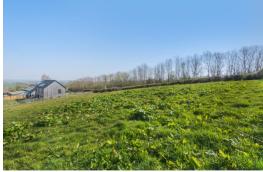

#### **KEY FEATURES**

- A rural building plot with full planning permission for a split-level contemporary home
- Elevated position offering views in multiple directions
- Generous gardens

Llancloudy is conveniently located on the Herefordshire border, with the nearby village of St. Weonards offering a Primary School and a small shop. Additional amenities include a garage and shop at Broad Oak, and a public house in Garway. The location provides easy access to the market towns of Ross-on-Wye and Monmouth, as well as the cathedral city of Hereford. The M50 is within easy reach, offering direct routes to Bristol and Cardiff, while the Forest of Dean and Brecon Beacons are just 20 and 45 minutes away, respectively.

This plot offers a wonderful opportunity to build a home that combines modern design with the natural beauty of the surrounding landscape.