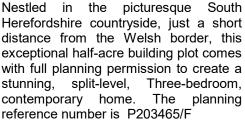

#### **KEY FEATURES**

- A rural building plot with full planning permission for a split-level contemporary home
- Elevated position offering views in multiple directions
- Generous gardens

Llancloudy is conveniently located on the Herefordshire border, with the nearby village of St. Weonards offering a Primary School and a small shop. Additional amenities include a garage and shop at Broad Oak, and a public house in Garway. The location provides easy access to the market towns of Ross-on-Wye and Monmouth, as well as the cathedral city of Hereford. The M50 is within easy reach, offering direct routes to Bristol and Cardiff, while the Forest of Dean and Brecon Beacons are just 20 and 45 minutes away, respectively.

This plot offers a wonderful opportunity to build a home that combines modern design with the natural beauty of the surrounding landscape.