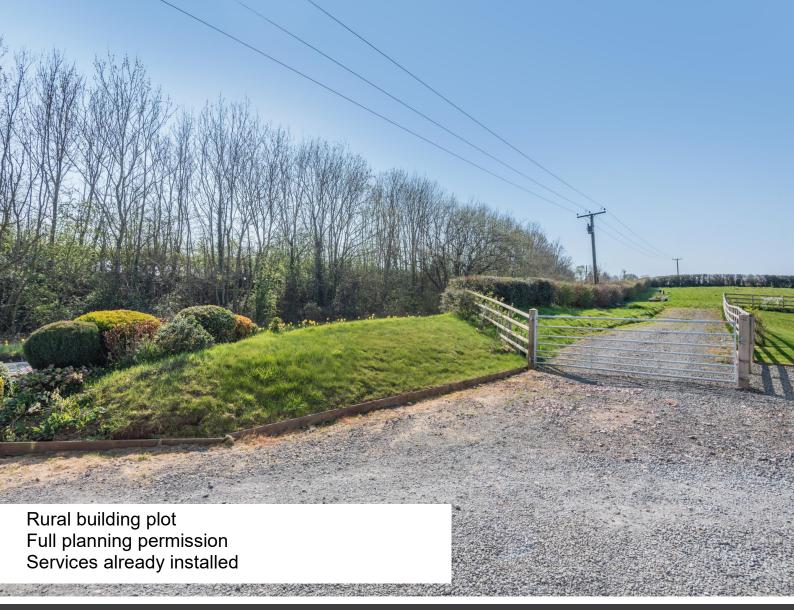

## Llancloudy, Hereford, Herefordshire HR2 8QP

The plot also benefits from essential services already installed, including electricity ducting to a newly installed transformer, BT fibre broadband, and a mains water connection. Since the original purchase, additional improvements have been made, including a partial driveway, a hedge, and a gate, enhancing both accessibility and privacy.

#### **KEY FEATURES**

- A rural building plot with full planning permission for a split-level contemporary home
- Elevated position offering views in multiple directions
- Generous gardens

Llancloudy is conveniently located on the Herefordshire border, with the nearby village of St. Weonards offering a Primary School and a small shop. Additional amenities include a garage and shop at Broad Oak, and a public house in Garway. The location provides easy access to the market towns of Ross-on-Wye and Monmouth, as well as the cathedral city of Hereford. The M50 is within easy reach, offering direct routes to Bristol and Cardiff, while the Forest of Dean and Brecon Beacons are just 20 and 45 minutes away, respectively.