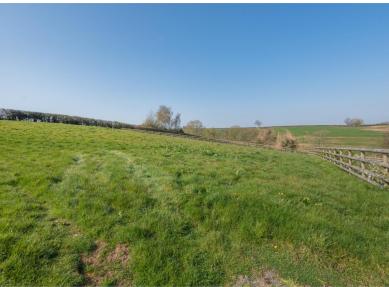

#### **KEY FEATURES**

- A rural building plot with full planning permission for a split-level contemporary home
- Elevated position offering views in multiple directions
- Generous gardens

Llancloudy is conveniently located on the Herefordshire border, with the nearby village of St. Weonards offering a Primary School and a small shop. Additional amenities include a garage and shop at Broad Oak, and a public house in Garway. The location provides easy access to the market towns of Ross-on-Wye and Monmouth, as well as the cathedral city of Hereford. The M50 is within easy reach, offering direct routes to Bristol and Cardiff, while the Forest of Dean and Brecon Beacons are just 20 and 45 minutes away, respectively.

This plot offers a wonderful opportunity to build a home that combines modern design with the natural beauty of the surrounding landscape.