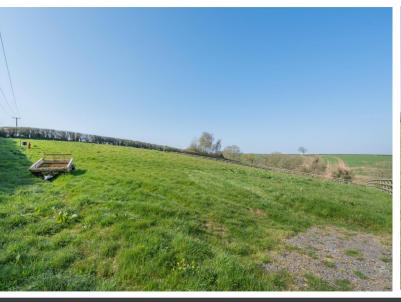

#### **KEY FEATURES**

- A rural building plot with full planning permission for a split-level contemporary home
- Elevated position offering views in multiple directions
- Generous gardens

Llancloudy is conveniently located on the Herefordshire border, with the nearby village of St. Weonards offering a Primary School and a small shop. Additional amenities include a garage and shop at Broad Oak, and a public house in Garway. The location provides easy access to the market towns of Ross-on-Wye and Monmouth, as well as the cathedral city of Hereford. The M50 is within easy reach, offering direct routes to Bristol and Cardiff, while the Forest of Dean and Brecon Beacons are just 20 and 45 minutes away, respectively.

This plot offers a wonderful opportunity to build a home that combines modern design with the natural beauty of the surrounding landscape.