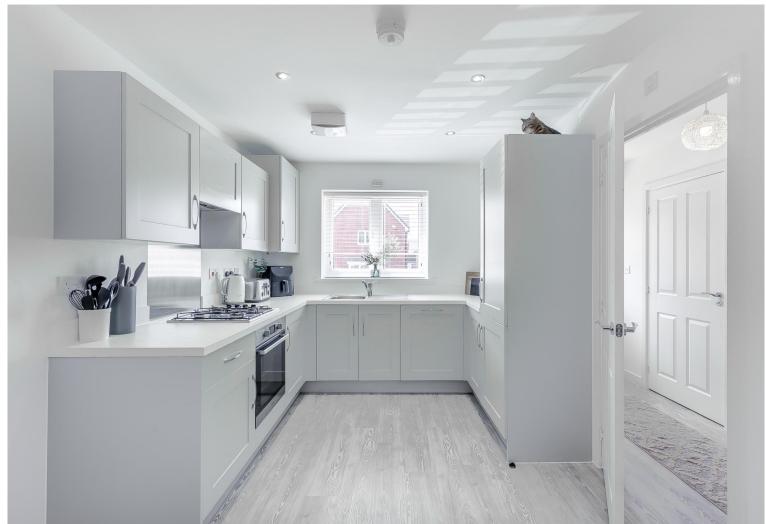

# STEP INSIDE

The ground floor features a welcoming entrance hall that leads to a convenient downstairs WC, a bright and airy lounge that opens out to the garden, and a modern kitchen/breakfast room with ample space for dining and contemporary appliances.