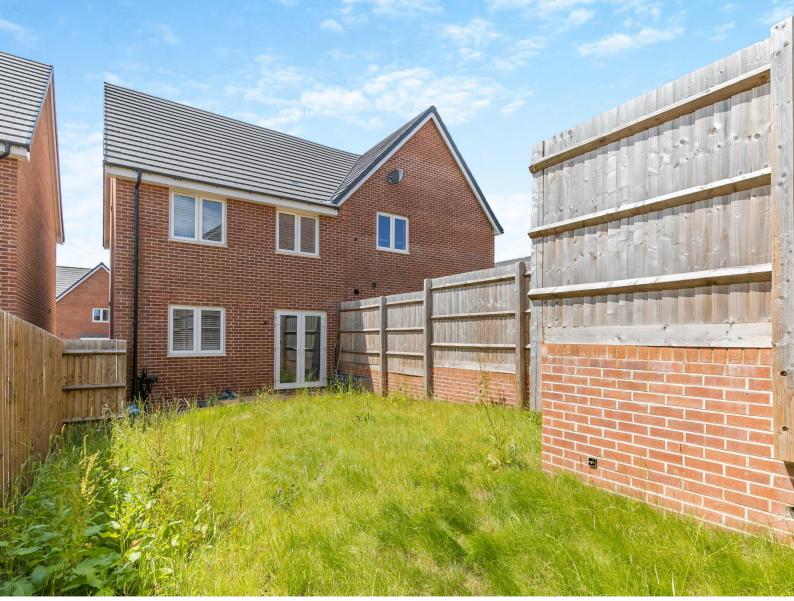

# STEP OUTSIDE

The outdoor space includes a garden mainly laid to lawn, perfect for children to play, gardening enthusiasts, or hosting summer gatherings. Off-street parking at the front of the property accommodates two cars, ensuring convenience for residents and guests.