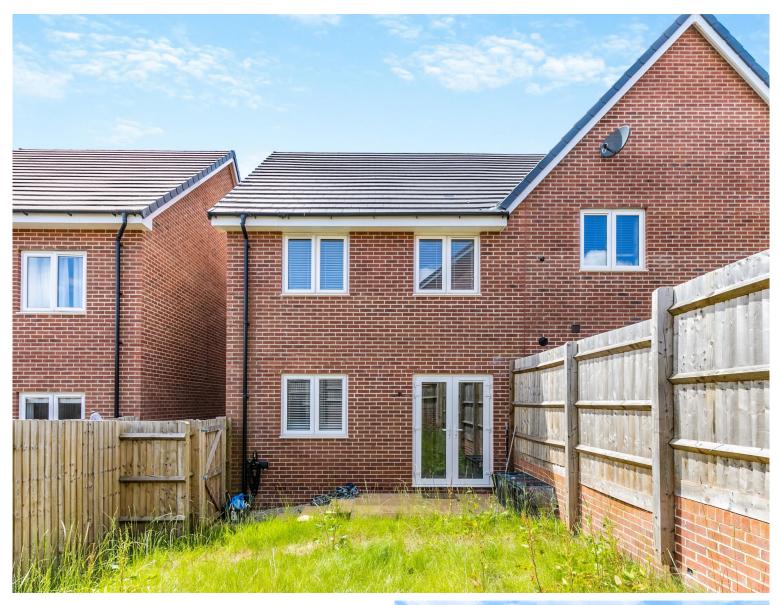

# STEP OUTSIDE

The outdoor space includes a garden mainly laid to lawn, perfect for children to play, gardening enthusiasts, or hosting summer gatherings. Off-street parking at the front of the property accommodates two cars, ensuring convenience for residents and guests.