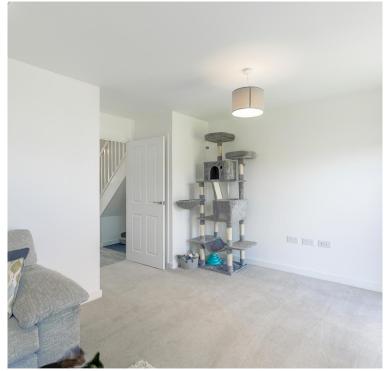

# STEP INSIDE

The ground floor features a welcoming entrance hall that leads to a convenient downstairs WC, a bright and airy lounge that opens out to the garden, and a modern kitchen/breakfast room with ample space for dining and contemporary appliances.

The first floor comprises three good-sized bedrooms, each filled with natural light and offering comfortable living accommodation, along with a stylishly designed family bathroom with modern fixtures and fittings.