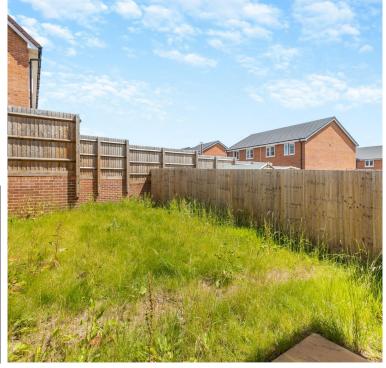

# STEP OUTSIDE

The outdoor space includes a garden mainly laid to lawn, perfect for children to play, gardening enthusiasts, or hosting summer gatherings. Off-street parking at the front of the property accommodates two cars, ensuring convenience for residents and guests.