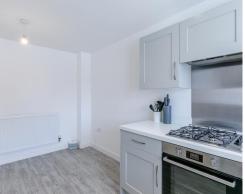

# STEP INSIDE

The ground floor features a welcoming entrance hall that leads to a convenient downstairs WC, a bright and airy lounge that opens out to the garden, and a modern kitchen/breakfast room with ample space for dining and contemporary appliances.