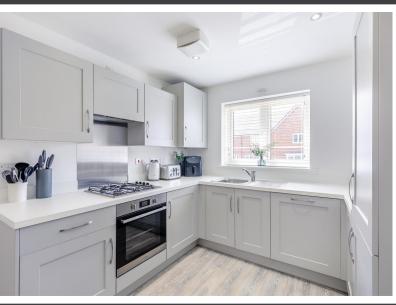

# STEP INSIDE

The ground floor features a welcoming entrance hall that leads to a convenient downstairs WC, a bright and airy lounge that opens out to the garden, and a modern kitchen/breakfast room with ample space for dining and contemporary appliances.