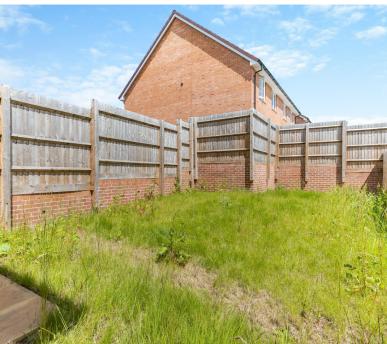

# STEP OUTSIDE

The outdoor space includes a garden mainly laid to lawn, perfect for children to play, gardening enthusiasts, or hosting summer gatherings. Off-street parking at the front of the property accommodates two cars, ensuring convenience for residents and guests.