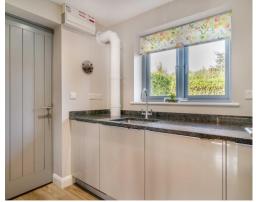

The Kitchen/lounge/dining area is perfect for entertaining with family and friends having a modern fitted kitchen with plenty of storage space and a breakfast bar. The kitchen has integrated appliances to include, Neff fridge/freezer and Neff dishwasher, induction hob with integrated extractor fan. Extensive granite worktops including a twin bowl sink and instant boiling water tap. The doors open out onto the garden perfect for indoor/outdoor living.