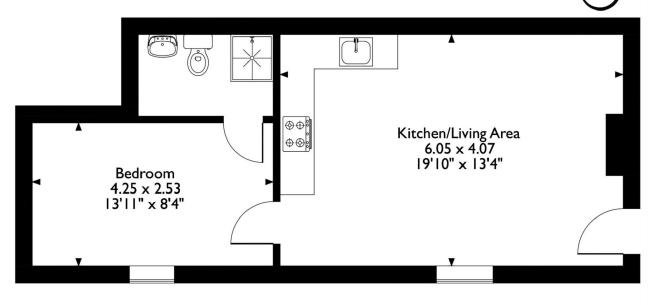

## Approximate Gross Internal Area 40 Sq M/431 Sq Ft

Please note that the location of doors, windows and other items are approximate and this floorplan is to be used for illustrative purposes only. Unauthorized reproduction is prohibited.