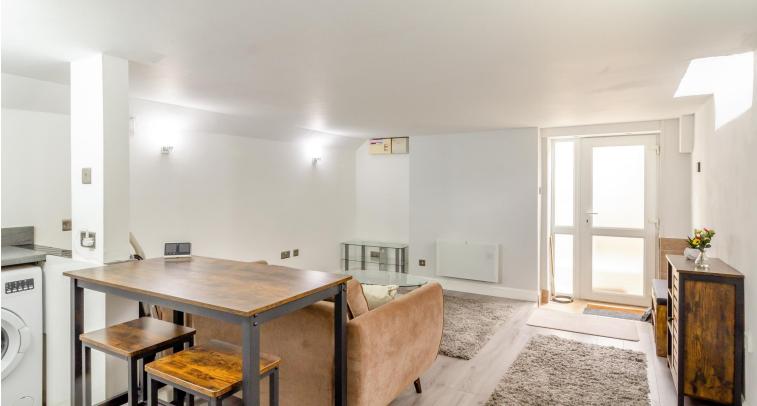

Upon entering the property, you are welcomed into the open plan kitchen/living/dining room, that has recently been fully refurbished to a high standard. The spacious, open plan living space is perfect for entertaining and enjoying time with family and friends. The kitchen area has plenty of storage space and plenty of space for appliances. A door from the kitchen leads you through to the double bedroom that also benefits from an ensuite shower room.

The property has been tastefully renovated throughout by the current owner and will make someone the perfect home or investment.