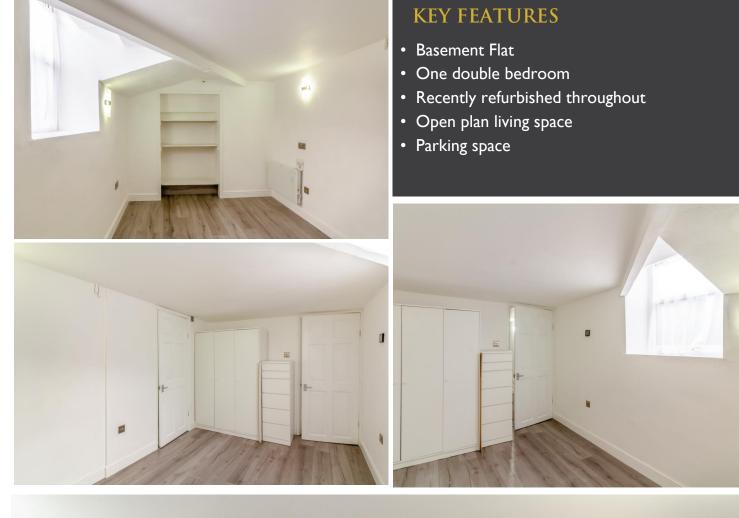

Upon entering the property, you are welcomed into the open plan kitchen/living/dining room, that has recently been fully refurbished to a high standard. The spacious, open plan living space is perfect for entertaining and enjoying time with family and friends. The kitchen area has plenty of storage space and plenty of space for appliances. A door from the kitchen leads you through to the double bedroom that also benefits from an ensuite shower room.

The property has been tastefully renovated throughout by the current owner and will make someone the perfect home or investment.