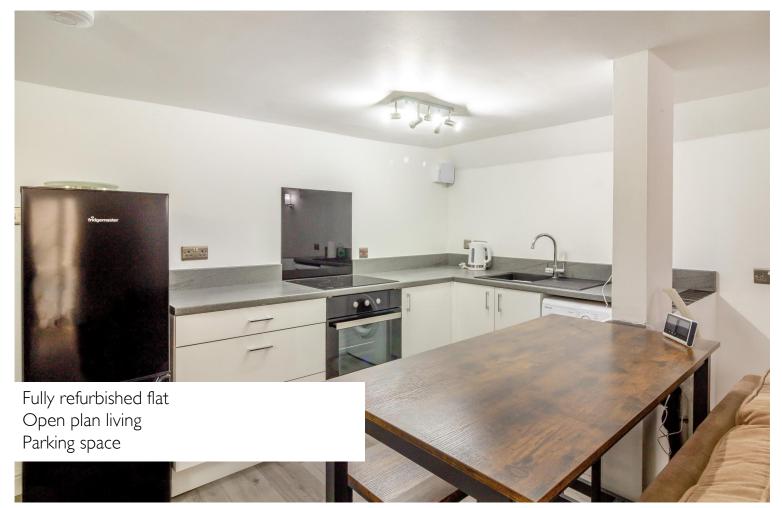

Upon entering the property, you are welcomed into the open plan kitchen/living/dining room, that has recently been fully refurbished to a high standard. The spacious, open plan living space is perfect for entertaining and enjoying time with family and friends. The kitchen area has plenty of storage space and plenty of space for appliances. A door from the kitchen leads you through to the double bedroom that also benefits from an ensuite shower room.

#### STEP OUTSIDE

To the front of the property, you will find an allocated parking space for your car.