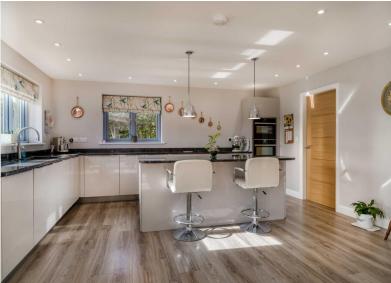

The Kitchen/lounge/dining area is perfect for entertaining with family and friends with a modern fitted kitchen with plenty of storage space and a breakfast bar. The kitchen has integrated appliances to include, Neff fridge/freezer and Neff dishwasher, induction hob with integrated extractor fan. Extensive granite worktops including a twin bowl sink and instant boiling water tap. The doors open out onto the garden perfect for indoor/outdoor living.