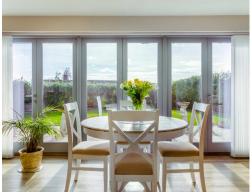

The Kitchen/lounge/dining area is perfect for entertaining with family and friends with a modern fitted kitchen with plenty of storage space and a breakfast bar. The kitchen has integrated appliances to include, Neff fridge/freezer and Neff dishwasher, induction hob with integrated extractor fan. Extensive granite worktops including a twin bowl sink and instant boiling water tap. The doors open out onto the garden perfect for indoor/outdoor living.