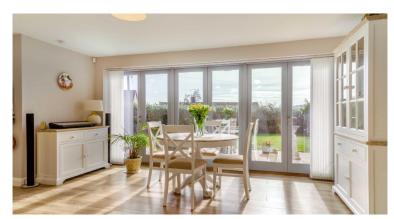

The Kitchen/lounge/dining area is perfect for entertaining with family and friends with a modern fitted kitchen with plenty of storage space and a breakfast bar. The kitchen has integrated appliances to include, Neff fridge/freezer and Neff dishwasher, induction hob with integrated extractor fan. Extensive granite worktops including a twin bowl sink and instant boiling water tap. The doors open out onto the garden perfect for indoor/outdoor living.