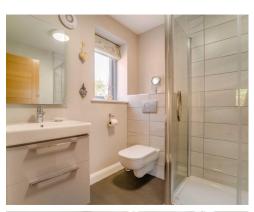

A door from the utility leads to the side of the property. The principal bedroom has high quality fitted wardrobes with sliding doors and an en-suite shower room with a modern three piece suite. The cloakroom includes a low-level WC and wash hand basin.

To the first floor you are greeted onto the galleried landing giving a sense of space. The two further bedrooms are off the landing both being doubles and having high quality wardrobes with sliding doors. The two bedrooms have spacious eves storage both being carpeted and having a light. The family bathroom includes a modern three-piece suite with the bath having a hand held shower. The bathroom has a south facing window brining through floods of light.