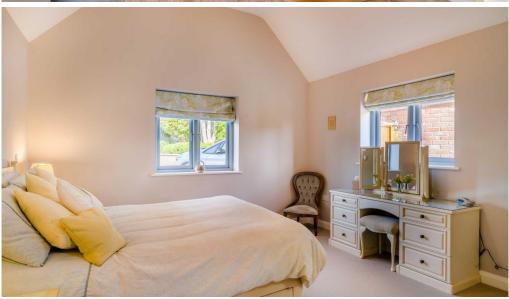

## STEP INSIDE

Upon entering the property, you are greeted into the impressive entrance hall which has vaulted ceilings and provides access through the main living space, principal bedroom and downstairs cloak room.

A door from the utility leads to the side of the property. The principal bedroom has high quality fitted wardrobes with sliding doors and an en-suite shower room with a modern three piece suite. The cloakroom includes a low-level WC and wash hand basin.