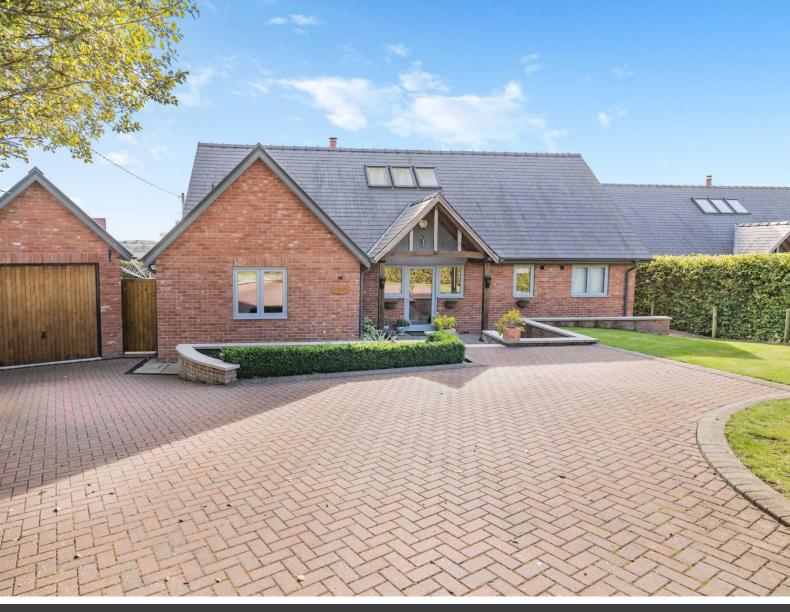

# PEAR TREE COTTAGE

Three Ashes, Hereford, HR2 8LU

This modern, three-bedroom detached home has been finished to a high standard throughout providing light and spacious living accommodation with the principal bedroom being located on the ground floor. The garden is south facing bringing floods of light into the property throughout the day.

#### **KEY FEATURES**

- Detached home
- Three double bedrooms
- Spacious living accommodation
- South facing garden
- Countryside location
- Driveway with off-road parking and detached garage

# STEP OUTSIDE

To the front of the property is a driveway with hard standing for multiple vehicles leading to a detached garage. The front garden is laid to lawn with shrub and plant borders. The rear garden is south facing and is mainly laid to lawn with a generous patio area perfect for Al-Fresco dining with friends and family. The garden is private and enclosed with shrub and plant borders.