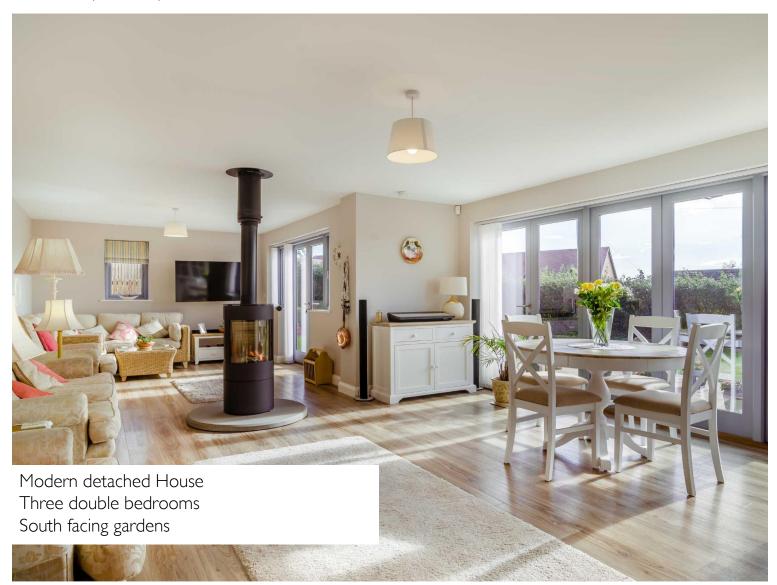

One of the main features in the main living space is the modern wood burner which is a centrepiece to the room. A door from the kitchen leads into a spacious utility room where you will find integrated washing machine and dryer along with further storage and worktop space.

# PEAR TREE COTTAGE

Three Ashes, Hereford, HR2 8LU

This modern, three-bedroom detached home has been finished to a high standard throughout providing light and spacious living accommodation with the principal bedroom being located on the ground floor. The garden is south facing bringing floods of light into the property throughout the day.