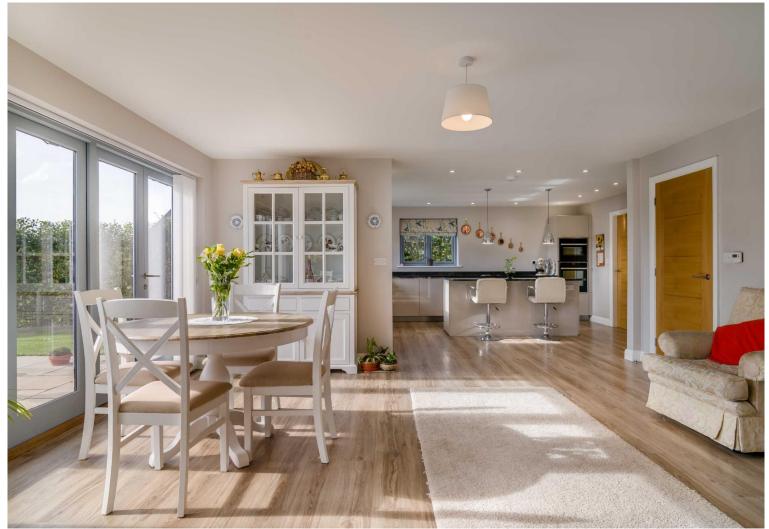

The Kitchen/lounge/dining area is perfect for entertaining with family and friends with a modern fitted kitchen with plenty of storage space and a breakfast bar. The kitchen has integrated appliances to include, Neff fridge/freezer and Neff dishwasher, induction hob with integrated extractor fan. Extensive granite worktops including a twin bowl sink and instant boiling water tap. The doors open out onto the garden perfect for indoor/outdoor living.