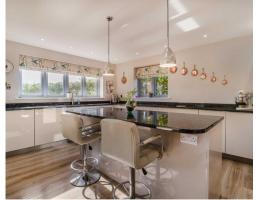

The Kitchen/lounge/dining area is perfect for entertaining with family and friends with a modern fitted kitchen with plenty of storage space and a breakfast bar. The kitchen has integrated appliances to include, Neff fridge/freezer and Neff dishwasher, induction hob with integrated extractor fan. Extensive granite worktops including a twin bowl sink and instant boiling water tap. The doors open out onto the garden perfect for indoor/outdoor living.