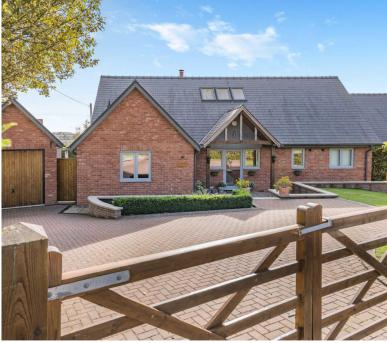

#### **KEY FEATURES**

- Detached home
- Three double bedrooms
- Spacious living accommodation
- South facing garden
- Countryside location
- Driveway with off-road parking and detached garage

# STEP OUTSIDE

To the front of the property is a driveway with hard standing for multiple vehicles leading to a detached garage. The front garden is laid to lawn with shrub and plant borders. The rear garden is south facing and is mainly laid to lawn with a generous patio area perfect for Al-Fresco dining with friends and family. The garden is private and enclosed with shrub and plant borders.