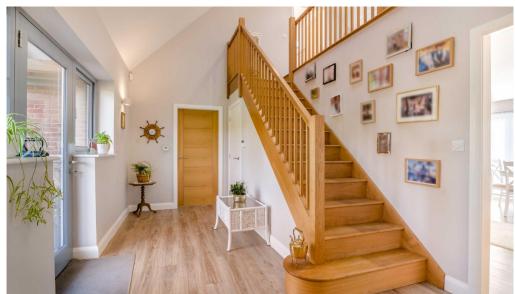

## STEP INSIDE

Upon entering the property, you are greeted into the impressive entrance hall which has vaulted ceilings and provides access through the main living space, principal bedroom and downstairs cloak room.