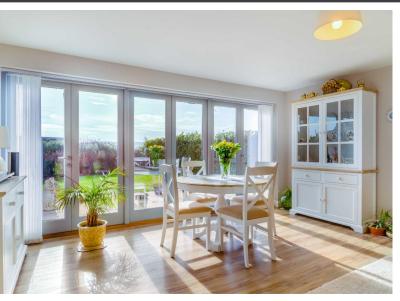

The Kitchen/lounge/dining area is perfect for entertaining with family and friends with a modern fitted kitchen with plenty of storage space and a breakfast bar. The kitchen has integrated appliances to include, Neff fridge/freezer and Neff dishwasher, induction hob with integrated extractor fan. Extensive granite worktops including a twin bowl sink and instant boiling water tap. The doors open out onto the garden perfect for indoor/outdoor living.