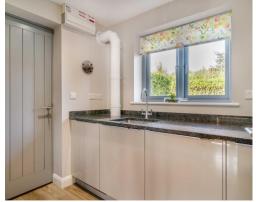

The Kitchen/lounge/dining area is perfect for entertaining with family and friends with a modern fitted kitchen with plenty of storage space and a breakfast bar. The kitchen has integrated appliances to include, Neff fridge/freezer and Neff dishwasher, induction hob with integrated extractor fan. Extensive granite worktops including a twin bowl sink and instant boiling water tap. The doors open out onto the garden perfect for indoor/outdoor living.

One of the main features in the main living space is the modern wood burner which is a centrepiece to the room. A door from the kitchen leads into a spacious utility room where you will find integrated washing machine and dryer along with further storage and worktop space.