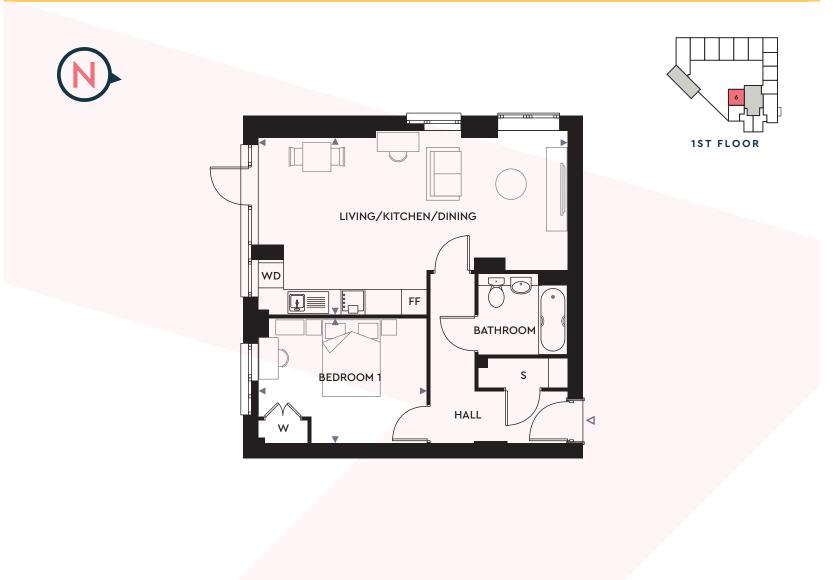

### APARTMENTS 5, 20, 36, 43 & 50

**APARTMENT 6** 

GROSS INTERNAL AREA: 58.0 SQ. M. | 624.3 SQ. FT.

LIVING/KITCHEN/DINING

7.61M X 4.50M | 24'9" X 14'7"

**BEDROOM 1** 

4.16M X 3.13M | 13'6" X 10'2"

**APARTMENTS 7 & 23** 