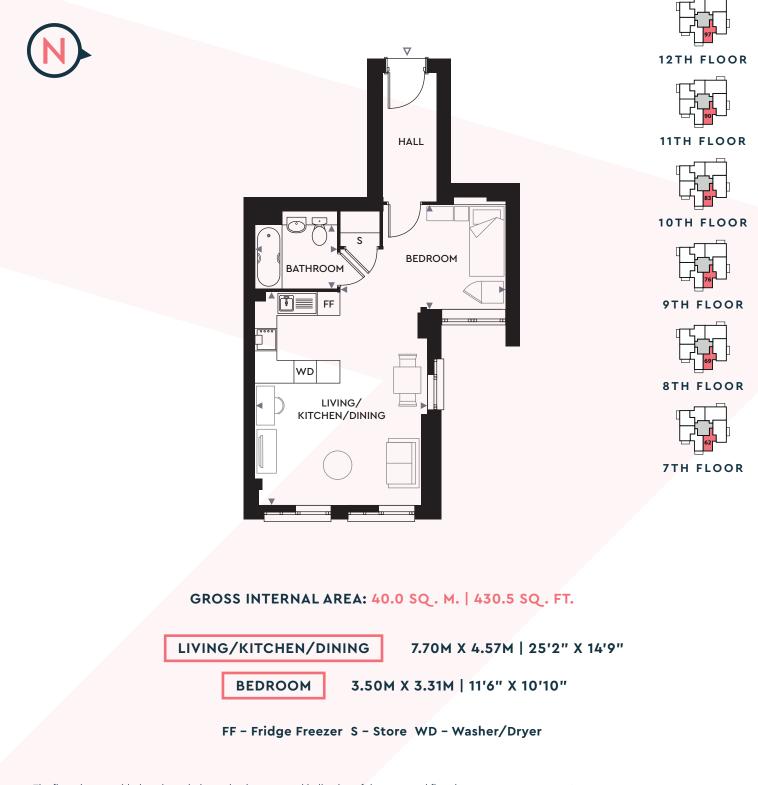

### APARTMENTS 62, 69, 76, 83, 90 & 97

### APARTMENTS 63, 70, 77, 84, 91 & 98

### APARTMENTS 51, 58, 65, 72, 79, 86, 93 & 100

### APARTMENTS 57, 64, 71, 78, 85, 92 & 99

APARTMENTS 27 & 28

**APARTMENT 29** 

**APARTMENT 33** 

**APARTMENT 32** 

### APARTMENTS 40, 47, 54, 61, 68, 75, 82, 89 & 96

### APARTMENTS 46, 53, 60, 67, 74, 81, 88 & 95

**APARTMENT 30** 

**APARTMENT 102** 

Measurements are given to the widest point, are approximate and are given as a guide only. They must not be relied upon as a statement or representation of fact. Do not use these measurements for carpet sizes, appliance spaces or items of furniture. Kitchen, bathroom and utility layouts may differ to build, and specific plot sizes and layouts may vary within the same unit type. For further clarification regarding specific individual plots, please ask our Sales Advisors. March 2022.