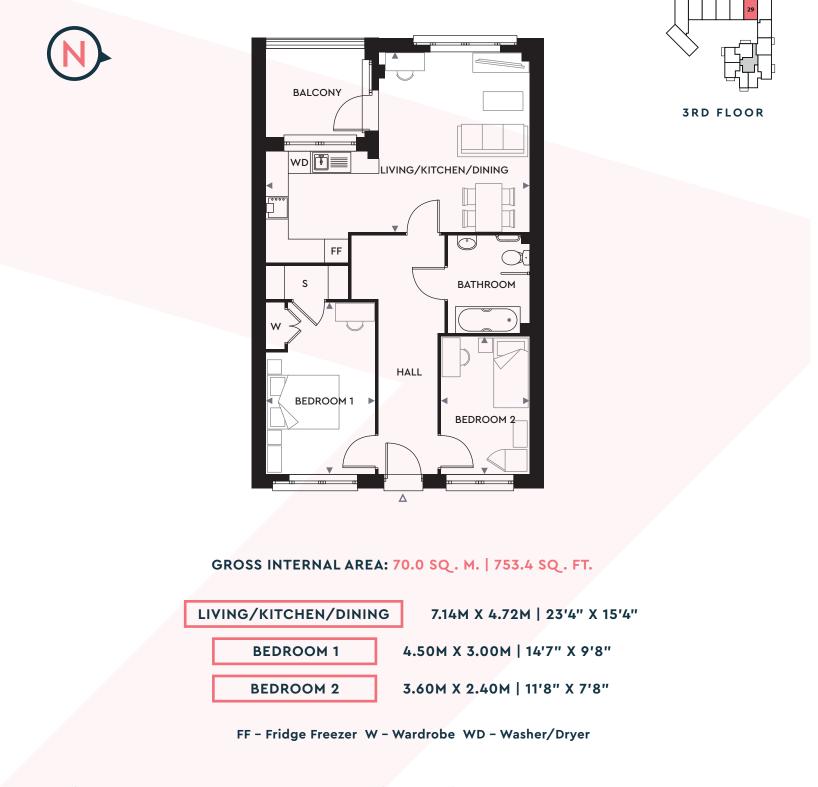

**APARTMENT 13** 

#### GROSS INTERNAL AREA: 70.0 SQ. M. | 753.4 SQ. FT.

**APARTMENT 14** 