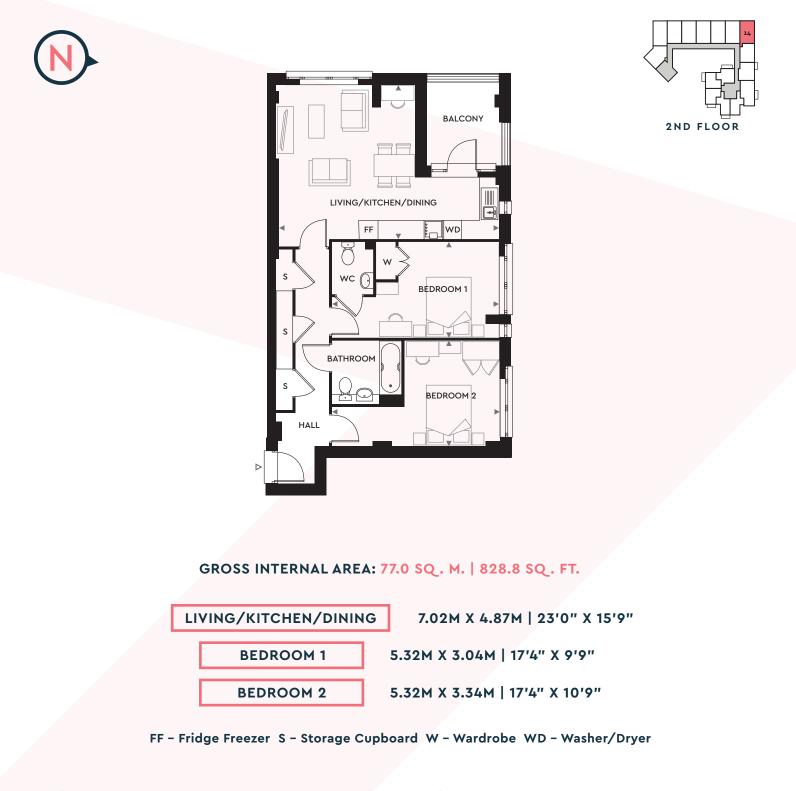

**APARTMENT 13** 

#### GROSS INTERNAL AREA: 70.0 SQ. M. | 753.4 SQ. FT.

**APARTMENT 14** 