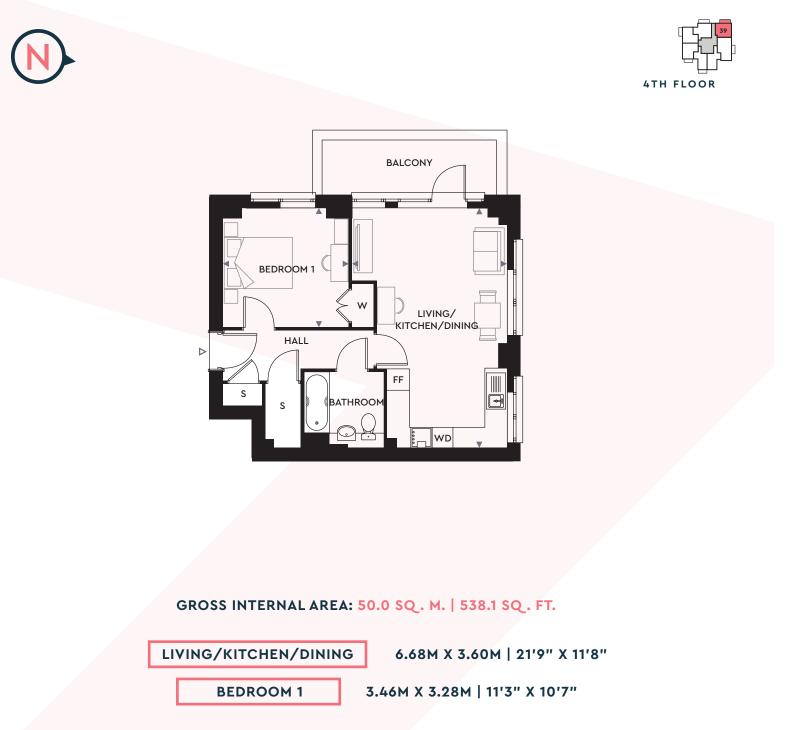

### GROSS INTERNAL AREA: 50.0 SQ. M. | 538.1 SQ. FT.

 LIVING/KITCHEN/DINING
 5.30M X 4.50M | 17'3" X 14'7"

 BEDROOM 1
 4.16M X 3.13M | 13'6" X 10'2"

APARTMENTS 22, 38 & 45

**APARTMENT 39** 