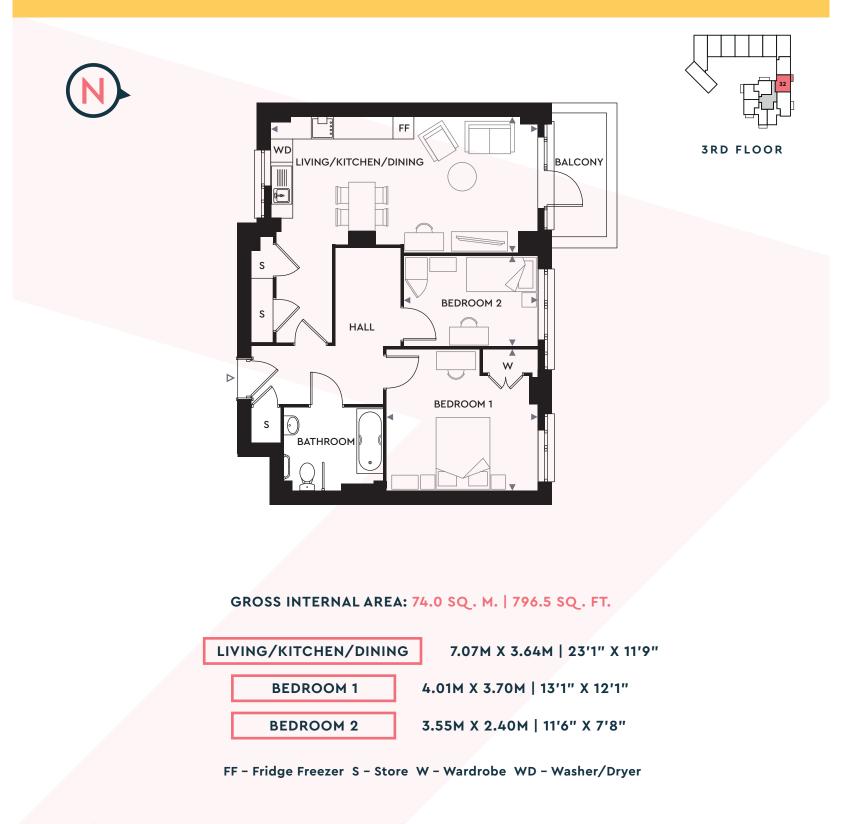

### APARTMENTS 57, 64, 71, 78, 85, 92 & 99

APARTMENTS 27 & 28

**APARTMENT 29** 

**APARTMENT 33** 

**APARTMENT 32** 