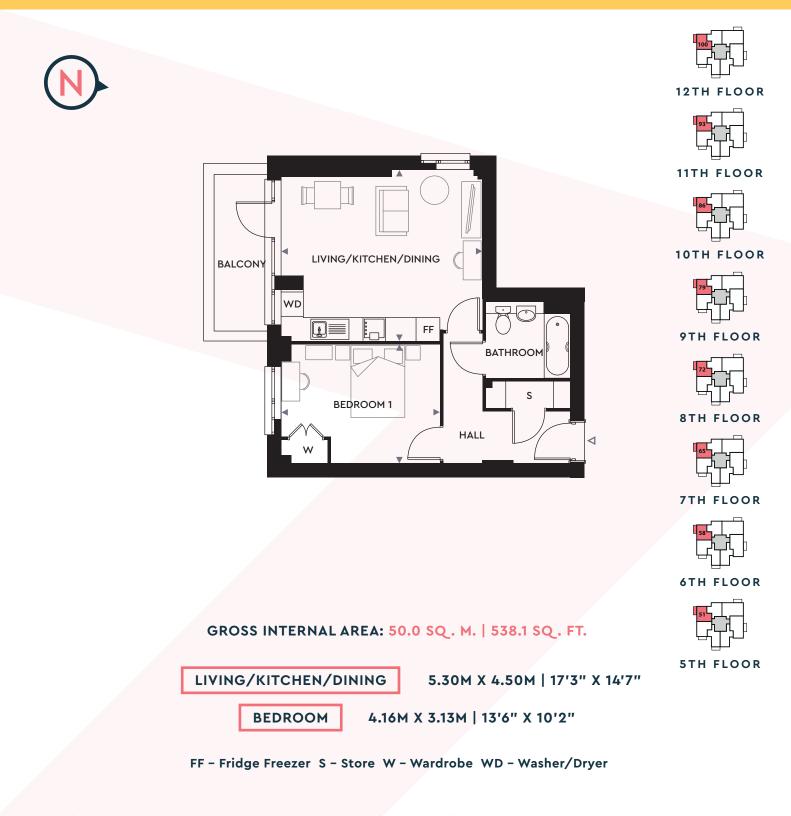

### GROSS INTERNAL AREA: 50.0 SQ. M. | 538.1 SQ. FT.

 LIVING/KITCHEN/DINING
 5.30M X 4.50M | 17'3" X 14'7"

 BEDROOM 1
 4.16M X 3.13M | 13'6" X 10'2"

APARTMENTS 22, 38 & 45

**APARTMENT 39** 