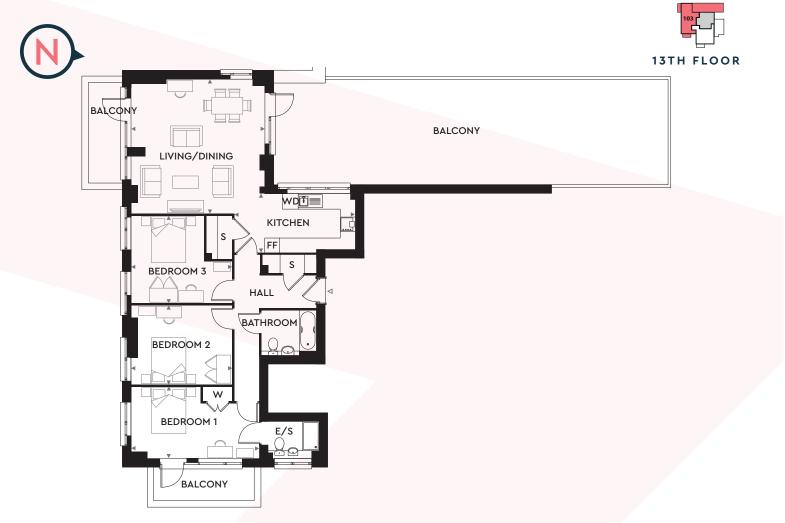

# THREE BEDROOM APARTMENTS

**APARTMENT 103** 

### GROSS INTERNAL AREA: 121.0 SQ. M. | 1,302.4 SQ. FT.

| LIVING/DINING | 5.52M X 5.50M   18'1" X 18'0" |
|---------------|-------------------------------|
| KITCHEN       | 4.97M X 2.40M   16'3" X 7'8"  |
| BEDROOM 1     | 5.30M X 2.94M   17'3" X 9'6"  |
| BEDROOM 2     | 4.15M X 3.24M   13'6" X 10'6" |
| BEDROOM 3     | 4.15M X 3.60M   13'6" X 11'8" |

E/S - En Suite FF - Fridge Freezer S - Store W - Wardrobe WD - Washer/Dryer