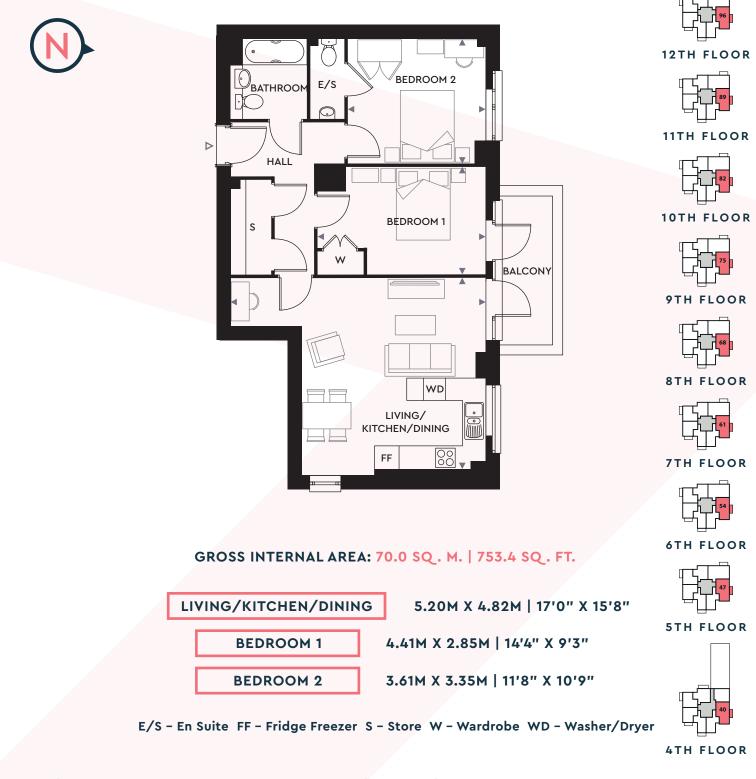

### GROSS INTERNAL AREA: 70.0 SQ. M. | 753.4 SQ. FT.

E/S - En Suite FF - Fridge Freezer S - Storage Cupboard W - Wardrobe WD - Washer/Dryer

APARTMENTS 10, 11, 12 & 26

E/S - En Suite FF - Fridge Freezer S - Storage Cupboard W - Wardrobe WD - Washer/Dryer