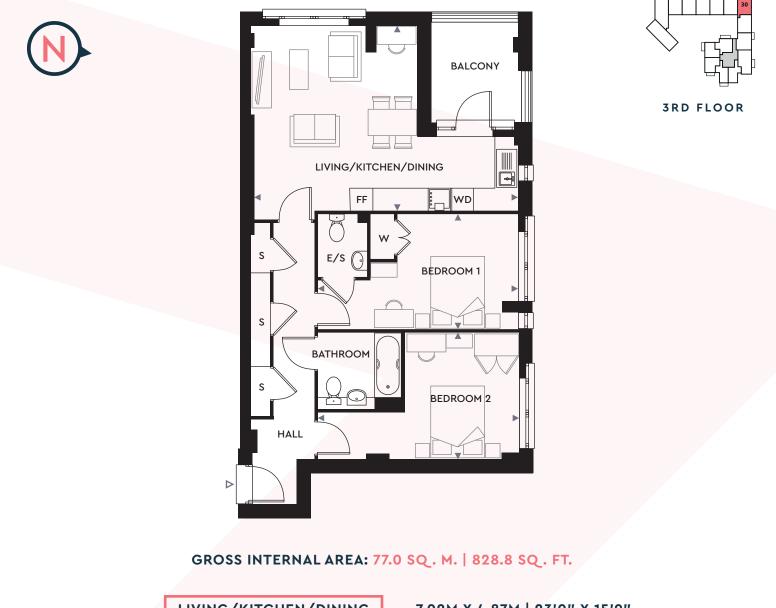

### APARTMENTS 5, 20, 36, 43 & 50

**APARTMENT 6** 

GROSS INTERNAL AREA: 58.0 SQ. M. | 624.3 SQ. FT.

LIVING/KITCHEN/DINING

7.61M X 4.50M | 24'9" X 14'7"

**BEDROOM 1** 

4.16M X 3.13M | 13'6" X 10'2"

**APARTMENTS 7 & 23** 