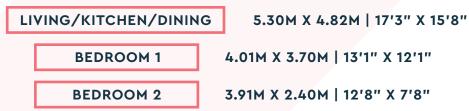

6M X 3.13M | 13'6" X 10'2"







**APARTMENTS 7 & 23** 



FF - Fridge Freezer S - Storage Cupboard W - Wardrobe WD - Washer/Dryer





APARTMENTS 8 & 24







**APARTMENTS 9 & 25** 



### GROSS INTERNAL AREA: 70.0 SQ. M. | 753.4 SQ. FT.



E/S - En Suite FF - Fridge Freezer S - Storage Cupboard W - Wardrobe WD - Washer/Dryer





APARTMENTS 10, 11, 12 & 26



E/S - En Suite FF - Fridge Freezer S - Storage Cupboard W - Wardrobe WD - Washer/Dryer





**APARTMENT 13** 



#### GROSS INTERNAL AREA: 70.0 SQ. M. | 753.4 SQ. FT.









**APARTMENT 14** 







### APARTMENTS 15 & 31



### GROSS INTERNAL AREA: 50.0 SQ. M. | 538.1 SQ. FT.

LIVING/KITCHEN/DINING

5.93M X 3.50M | 19'4" X 11'4"

**BEDROOM 1** 

4.58M X 3.47M | 15'0" X 11'3"







**APARTMENT 16** 







**APARTMENT 17** 











APARTMENTS 21, 37 & 44



### GROSS INTERNAL AREA: 50.0 SQ. M. | 538.1 SQ. FT.

 LIVING/KITCHEN/DINING
 5.30M X 4.50M | 17'3" X 14'7"

 BEDROOM 1
 4.16M X 3.13M | 13'6" X 10'2"







APARTMENTS 22, 38 & 45







**APARTMENT 39** 









### APARTMENTS 62, 69, 76, 83, 90 & 97







### APARTMENTS 63, 70, 77, 84, 91 & 98







### APARTMENTS 51, 58, 65, 72, 79, 86, 93 & 100







### APARTMENTS 57, 64, 71, 78, 85, 92 & 99







APARTMENTS 27 & 28









**APARTMENT 29** 







**APARTMENT 33** 







**APARTMENT 32** 







### APARTMENTS 40, 47, 54, 61, 68, 75, 82, 89 & 96







### APARTMENTS 46, 53, 60, 67, 74, 81, 88 & 95







**APARTMENT 30** 











**APARTMENT 102** 



Measurements are given to the widest point, are approximate and are given as a guide onl