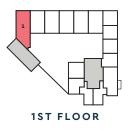

### APARTMENTS 5, 20, 36, 43 & 50

**APARTMENT 6** 

GROSS INTERNAL AREA: 58.0 SQ. M. | 624.3 SQ. FT.

LIVING/KITCHEN/DINING

7.61M X 4.50M | 24'9" X 14'7"

**BEDROOM 1** 

4.16M X 3.13M | 13'6" X 10'2"

**APARTMENTS 7 & 23** 