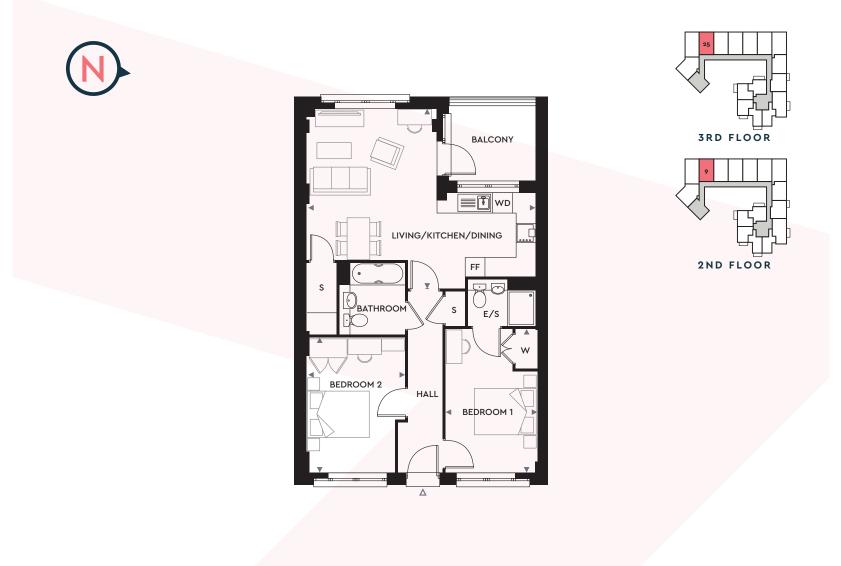

|           | G 6.51M X 5.93M   21'3" X 19'4" |
|-----------------------|-----------|---------------------------------|
|                       | BEDROOM 1 | 5.21M X 3.28M   17'0" X 10'7"   |
|                       | BEDROOM 2 | 5.58M X 2.40M   18'3" X 7'8"    |
|                       | BEDROOM 3 | 4.91M X 2.40M   16'1" X 7'8"    |

E/S - En Suite FF - Fridge Freezer S - Storage Cupboard W - Wardrobe WD - Washer/Dryer





### APARTMENTS 5, 20, 36, 43 & 50







**APARTMENT 6** 



GROSS INTERNAL AREA: 58.0 SQ. M. | 624.3 SQ. FT.

LIVING/KITCHEN/DINING

7.61M X 4.50M | 24'9" X 14'7"

**BEDROOM 1** 

4.16M X 3.13M | 13'6" X 10'2"







**APARTMENTS 7 & 23** 



FF - Fridge Freezer S - Storage Cupboard W - Wardrobe WD - Washer/Dryer





APARTMENTS 8 & 24







**APARTMENTS 9 & 25** 



### GROSS INTERNAL AREA: 70.0 SQ. M. | 753.4 SQ. FT.



E/S - En Suite FF - Fridge Freezer S - Storage Cupboard W - Wardrobe WD - Washer/Dryer





APARTMENTS 10, 11, 12 & 26



E/S - En Suite FF - Fridge Freezer S - Storage Cupboard W - Wardrobe WD - Washer/Dryer





**APARTMENT 13** 



#### GROSS INTERNAL AREA: 70.0 SQ. M. | 753.4 SQ. FT.









**APARTMENT 14** 







### APARTMENTS 15 & 31



### GROSS INTERNAL AREA: 50.0 SQ. M. | 538.1 SQ. FT.

LIVING/KITCHEN/DINING

5.93M X 3.50M | 19'4" X 11'4"

**BEDROOM 1** 

4.58M X 3.47M | 15'0" X 11'3"







**APARTMENT 16** 







**APARTMENT 17** 











APARTMENTS 21, 37 & 44



### GROSS INTERNAL AREA: 50.0 SQ. M. | 538.1 SQ. FT.

 LIVING/KITCHEN/DINING
 5.30M X 4.50M | 17'3" X 14'7"

 BEDROOM 1
 4.16M X 3.13M | 13'6" X 10'2"