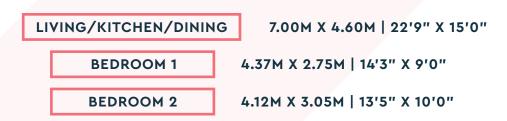

-----------------|-----------|---------------------------------|
|                       | BEDROOM 1 | 5.21M X 3.28M   17'0" X 10'7"   |
|                       | BEDROOM 2 | 5.58M X 2.40M   18'3" X 7'8"    |
|                       | BEDROOM 3 | 4.91M X 2.40M   16'1" X 7'8"    |

E/S - En Suite FF - Fridge Freezer S - Storage Cupboard W - Wardrobe WD - Washer/Dryer





### APARTMENTS 5, 20, 36, 43 & 50







**APARTMENT 6** 



GROSS INTERNAL AREA: 58.0 SQ. M. | 624.3 SQ. FT.

LIVING/KITCHEN/DINING

7.61M X 4.50M | 24'9" X 14'7"

**BEDROOM 1** 

4.16M X 3.13M | 13'6" X 10'2"







**APARTMENTS 7 & 23** 



FF - Fridge Freezer S - Storage Cupboard W - Wardrobe WD - Washer/Dryer





APARTMENTS 8 & 24







**APARTMENTS 9 & 25** 



### GROSS INTERNAL AREA: 70.0 SQ. M. | 753.4 SQ. FT.



E/S - En Suite FF - Fridge Freezer S - Storage Cupboard W - Wardrobe WD - Washer/Dryer





APARTMENTS 10, 11, 12 & 26



E/S - En Suite FF - Fridge Freezer S - Storage Cupboard W - Wardrobe WD - Washer/Dryer





**APARTMENT 13** 



#### GROSS INTERNAL AREA: 70.0 SQ. M. | 753.4 SQ. FT.









**APARTMENT 14** 







### APARTMENTS 15 & 31



### GROSS INTERNAL AREA: 50.0 SQ. M. | 538.1 SQ. FT.

LIVING/KITCHEN/DINING

5.93M X 3.50M | 19'4" X 11'4"

**BEDROOM 1** 

4.58M X 3.47M | 15'0" X 11'3"







**APARTMENT 16** 







**APARTMENT 17** 











APARTMENTS 21, 37 & 44



### GROSS INTERNAL AREA: 50.0 SQ. M. | 538.1 SQ. FT.

 LIVING/KITCHEN/DINING
 5.30M X 4.50M | 17'3" X 14'7"

 BEDROOM 1
 4.16M X 3.13M | 13'6" X 10'2"







APARTMENTS 22, 38 & 45







**APARTMENT 39**