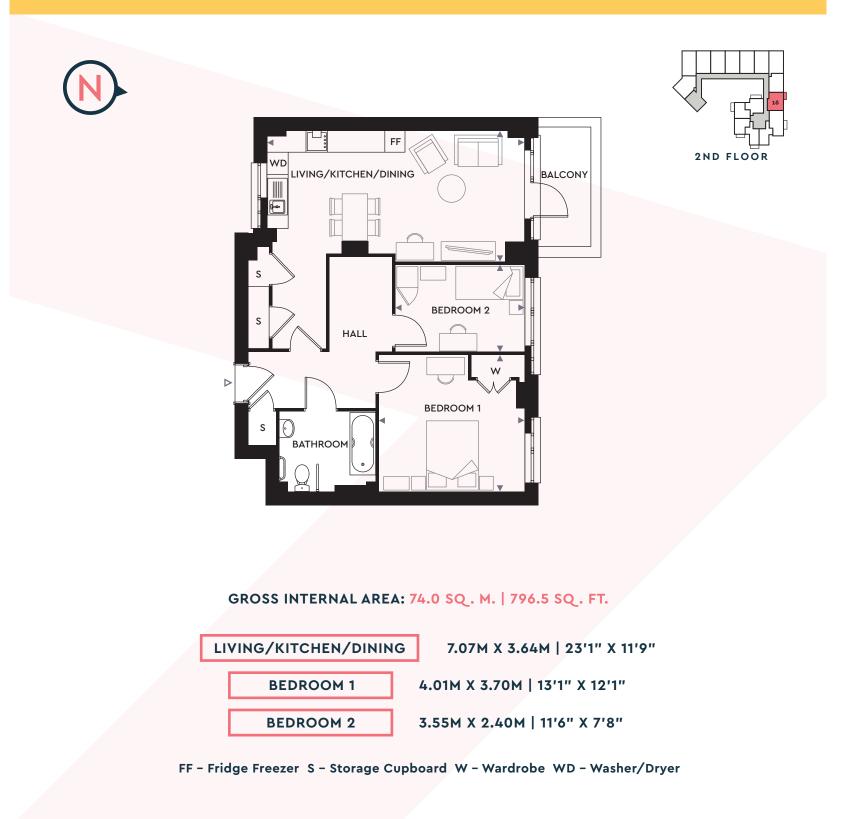

### GROSS INTERNAL AREA: 70.0 SQ. M. | 753.4 SQ. FT.

E/S - En Suite FF - Fridge Freezer S - Storage Cupboard W - Wardrobe WD - Washer/Dryer

APARTMENTS 10, 11, 12 & 26

E/S - En Suite FF - Fridge Freezer S - Storage Cupboard W - Wardrobe WD - Washer/Dryer

E/S - En Suite FF - Fridge Freezer S - Storage Cupboard W - Wardrobe WD - Washer/Dryer