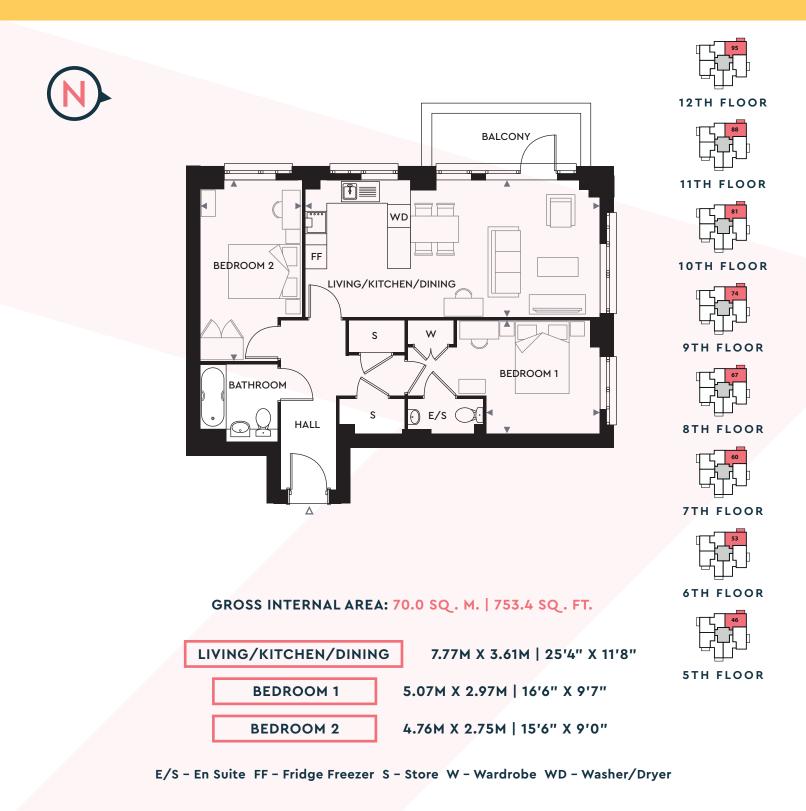

### GROSS INTERNAL AREA: 70.0 SQ. M. | 753.4 SQ. FT.

E/S - En Suite FF - Fridge Freezer S - Storage Cupboard W - Wardrobe WD - Washer/Dryer

APARTMENTS 10, 11, 12 & 26

E/S - En Suite FF - Fridge Freezer S - Storage Cupboard W - Wardrobe WD - Washer/Dryer

### APARTMENTS 46, 53, 60, 67, 74, 81, 88 & 95

**APARTMENT 30** 

**APARTMENT 102** 

Measurements are given to the widest point, are approximate and are given as a guide only. They must not be relied upon as a statement or representation of fact. Do not use these measurements for carpet sizes, appliance spaces or items of furniture. Kitchen, bathroom and utility layouts may differ to build, and specific plot sizes and layouts may vary within the same unit type. For further clarification regarding specific individual plots, please ask our Sales Advisors. March 2022.