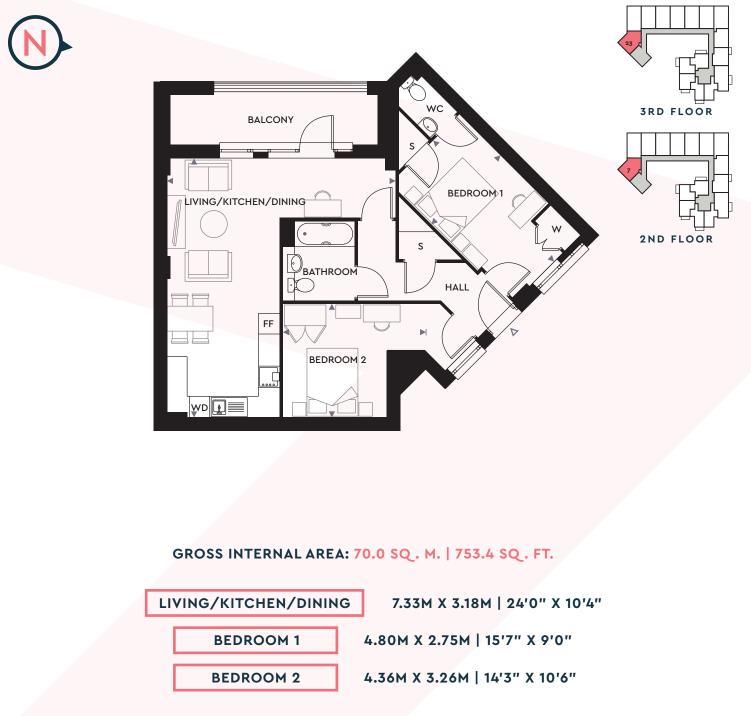

FF - Fridge Freezer S - Storage Cupboard W - Wardrobe WD - Washer/Dryer

APARTMENTS 8 & 24

**APARTMENTS 9 & 25** 

### GROSS INTERNAL AREA: 70.0 SQ. M. | 753.4 SQ. FT.

E/S - En Suite FF - Fridge Freezer S - Storage Cupboard W - Wardrobe WD - Washer/Dryer

APARTMENTS 10, 11, 12 & 26

E/S - En Suite FF - Fridge Freezer S - Storage Cupboard W - Wardrobe WD - Washer/Dryer