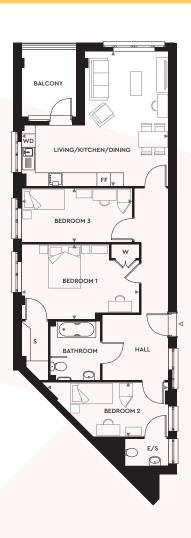

### APARTMENTS 5, 20, 36, 43 & 50

**APARTMENT 6** 

GROSS INTERNAL AREA: 58.0 SQ. M. | 624.3 SQ. FT.

LIVING/KITCHEN/DINING

7.61M X 4.50M | 24'9" X 14'7"

**BEDROOM 1** 

4.16M X 3.13M | 13'6" X 10'2"

**APARTMENTS 7 & 23** 