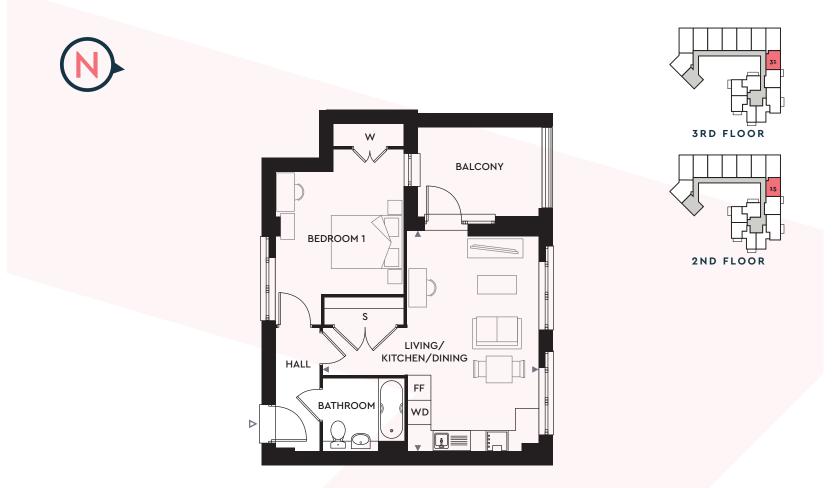

### APARTMENTS 15 & 31

### GROSS INTERNAL AREA: 50.0 SQ. M. | 538.1 SQ. FT.

LIVING/KITCHEN/DINING

5.93M X 3.50M | 19'4" X 11'4"

**BEDROOM 1** 

4.58M X 3.47M | 15'0" X 11'3"

**APARTMENT 16** 

**APARTMENT 17** 

APARTMENTS 21, 37 & 44