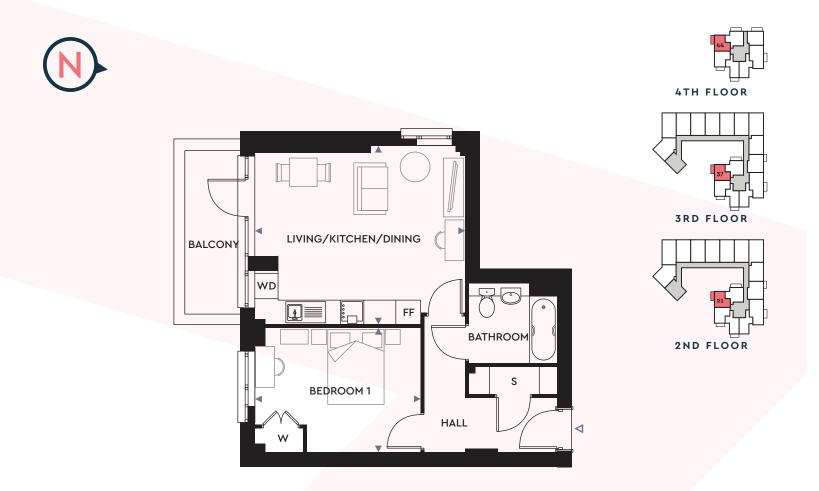

### GROSS INTERNAL AREA: 50.0 SQ. M. | 538.1 SQ. FT.

 LIVING/KITCHEN/DINING
 5.30M X 4.50M | 17'3" X 14'7"

 BEDROOM 1
 4.16M X 3.13M | 13'6" X 10'2"

APARTMENTS 22, 38 & 45

**APARTMENT 39** 