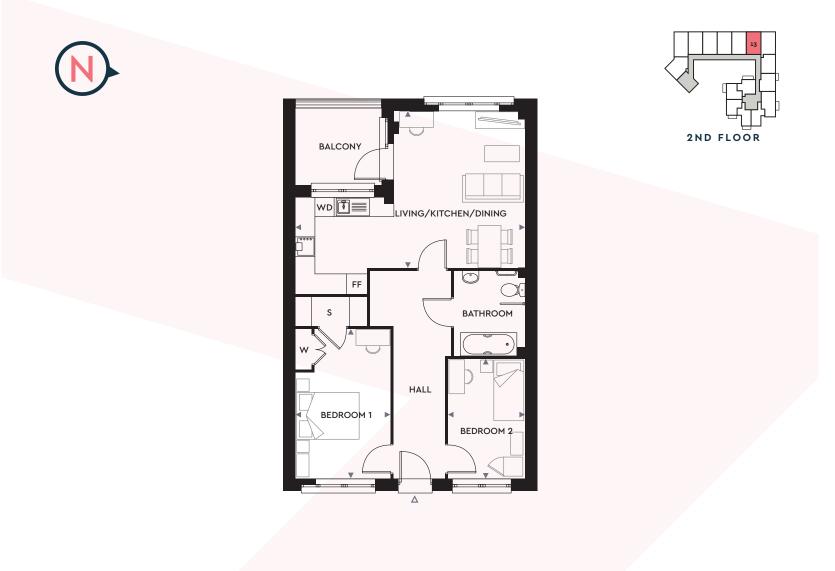

### APARTMENTS 5, 20, 36, 43 & 50

**APARTMENT 6** 

GROSS INTERNAL AREA: 58.0 SQ. M. | 624.3 SQ. FT.

LIVING/KITCHEN/DINING

7.61M X 4.50M | 24'9" X 14'7"

**BEDROOM 1** 

4.16M X 3.13M | 13'6" X 10'2"

**APARTMENTS 7 & 23** 

FF - Fridge Freezer S - Storage Cupboard W - Wardrobe WD - Washer/Dryer

APARTMENTS 8 & 24

**APARTMENTS 9 & 25** 