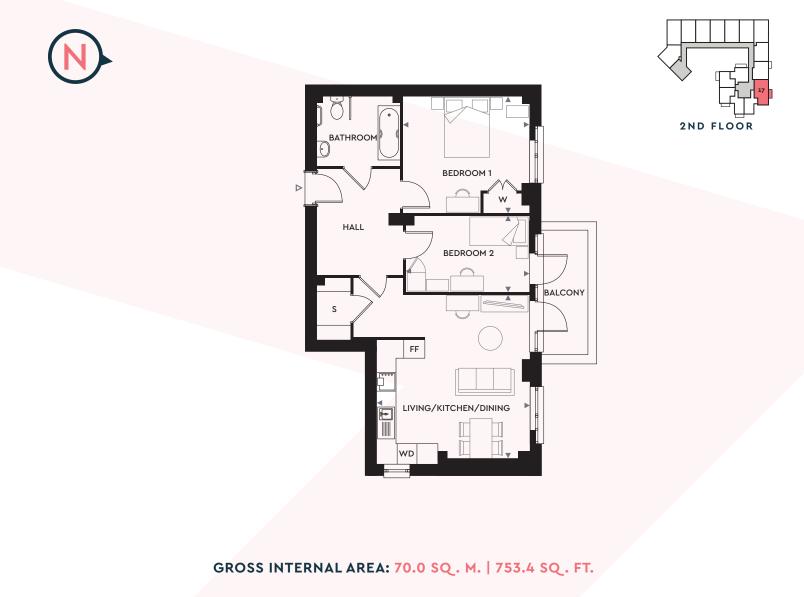

#### GROSS INTERNAL AREA: 70.0 SQ. M. | 753.4 SQ. FT.

**APARTMENT 14** 

**APARTMENT 13** 