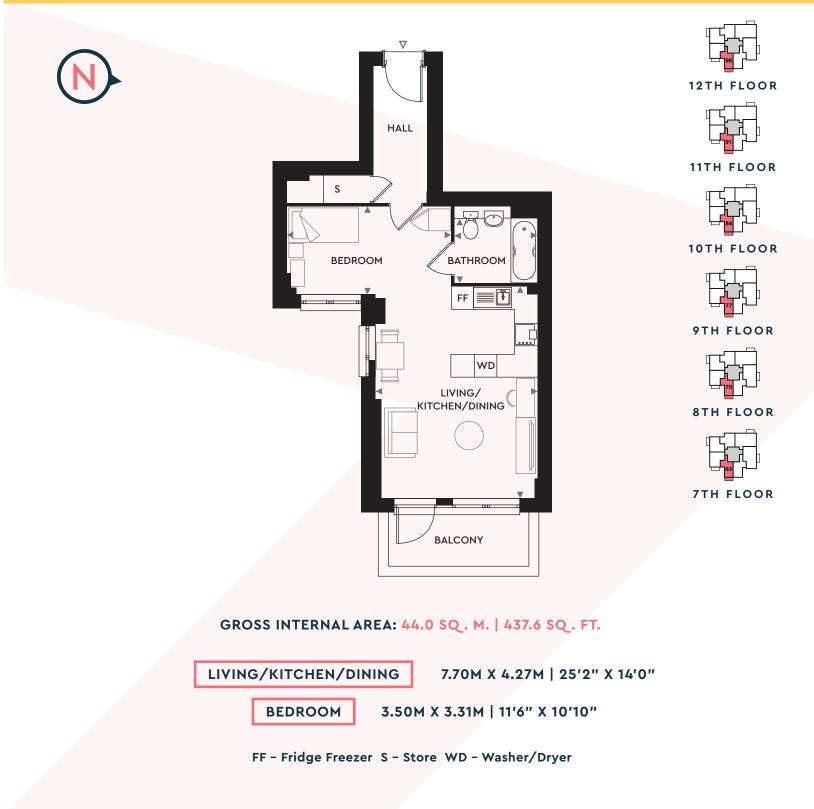

### GROSS INTERNAL AREA: 50.0 SQ. M. | 538.1 SQ. FT.

LIVING/KITCHEN/DINING

5.93M X 3.50M | 19'4" X 11'4"

**BEDROOM 1** 

4.58M X 3.47M | 15'0" X 11'3"

**APARTMENT 16** 

**APARTMENT 17** 

APARTMENTS 21, 37 & 44