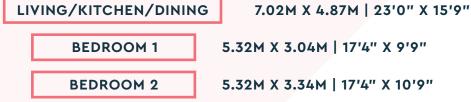

### APARTMENTS 46, 53, 60, 67, 74, 81, 88 & 95

**APARTMENT 30** 

**APARTMENT 102** 

Measurements are given to the widest point, are approximate and are given as a guide only. They must not be relied upon as a statement or representation of fact. Do not use these measurements for carpet sizes, appliance spaces or items of furniture. Kitchen, bathroom and utility layouts may differ to build, and specific plot sizes and layouts may vary within the same unit type. For further clarification regarding specific individual plots, please ask our Sales Advisors. March 2022.