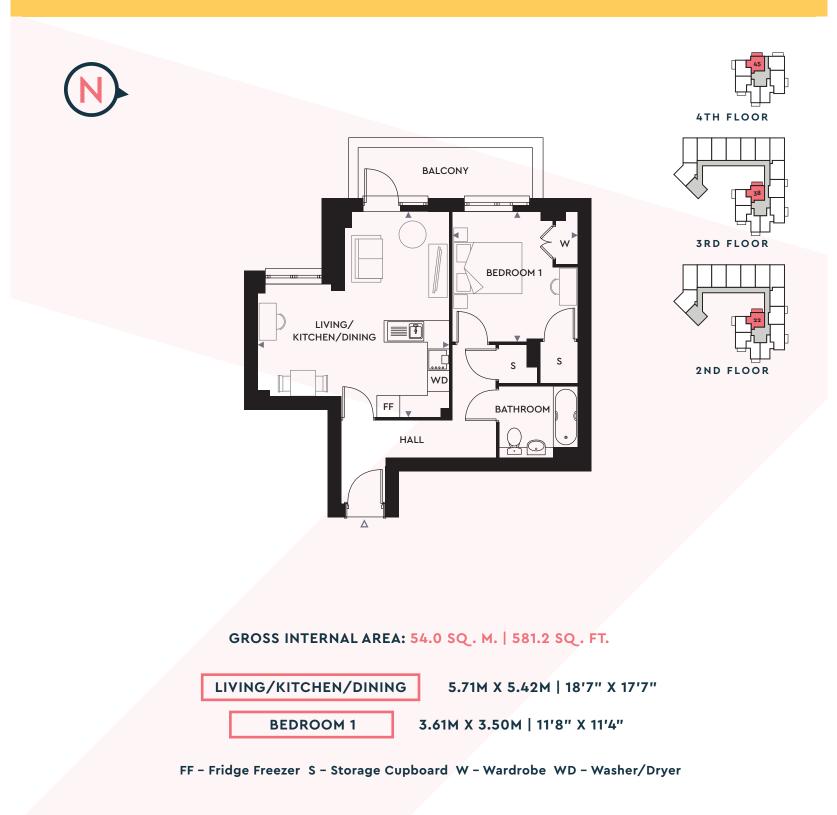

### GROSS INTERNAL AREA: 50.0 SQ. M. | 538.1 SQ. FT.

LIVING/KITCHEN/DINING

5.93M X 3.50M | 19'4" X 11'4"

**BEDROOM 1** 

4.58M X 3.47M | 15'0" X 11'3"

**APARTMENT 16** 

**APARTMENT 17** 

APARTMENTS 21, 37 & 44