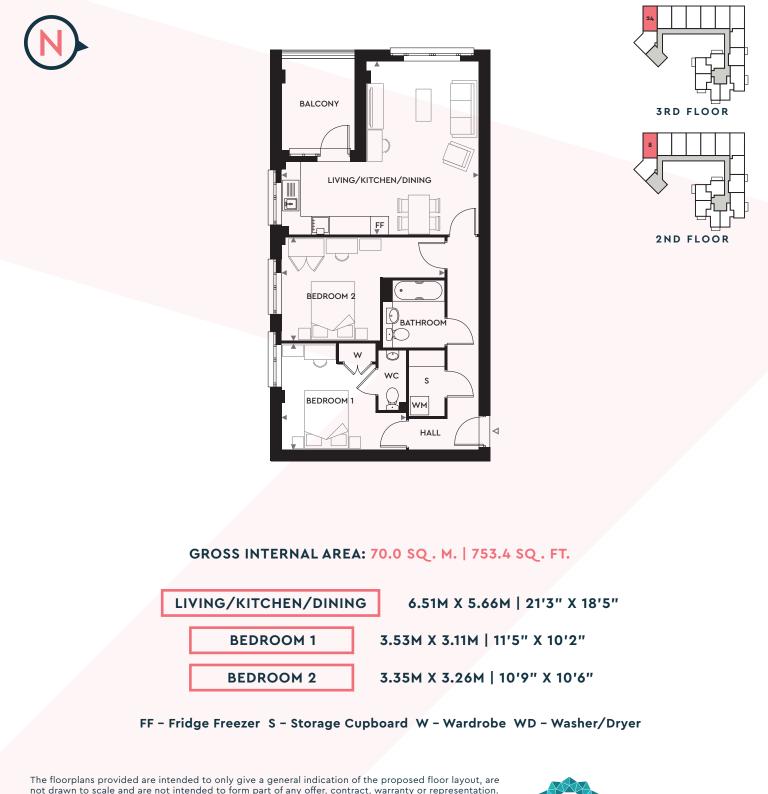

### GROSS INTERNAL AREA: 70.0 SQ. M. | 753.4 SQ. FT.

E/S - En Suite FF - Fridge Freezer S - Storage Cupboard W - Wardrobe WD - Washer/Dryer

APARTMENTS 10, 11, 12 & 26

E/S - En Suite FF - Fridge Freezer S - Storage Cupboard W - Wardrobe WD - Washer/Dryer