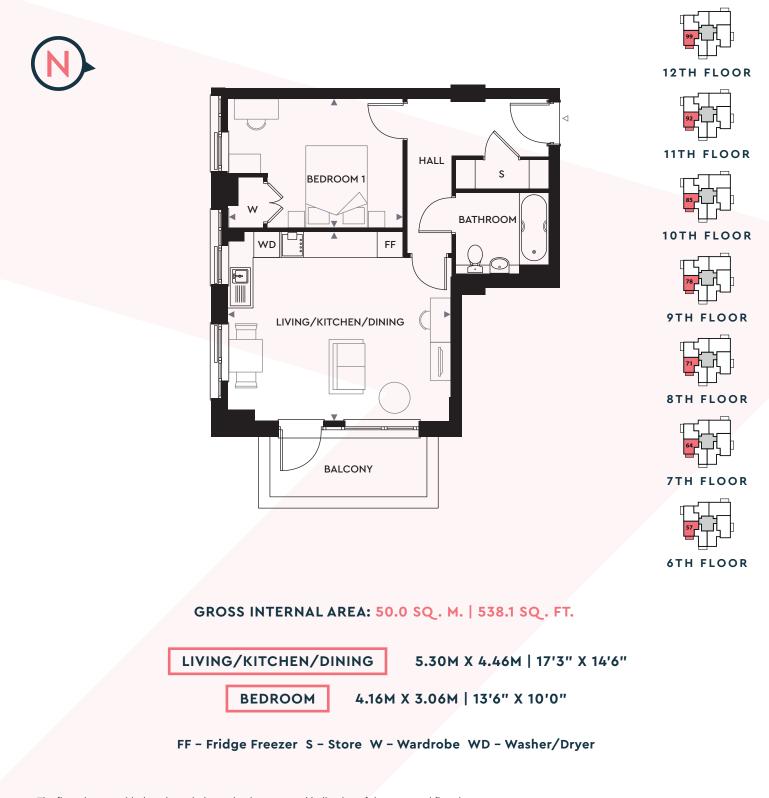

### APARTMENTS 57, 64, 71, 78, 85, 92 & 99

APARTMENTS 27 & 28

**APARTMENT 29** 

**APARTMENT 33** 

**APARTMENT 32** 