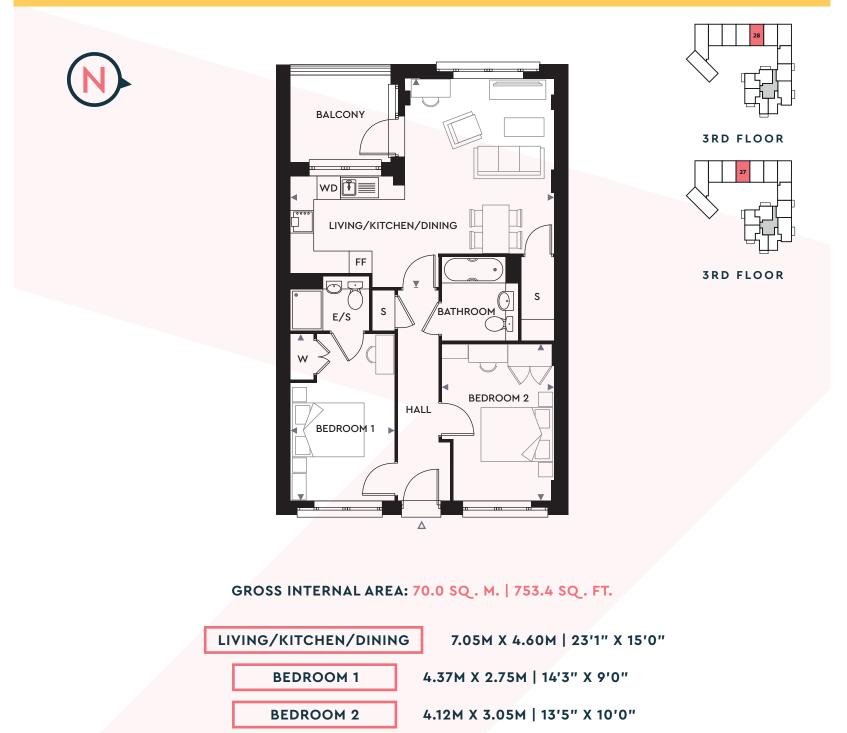

### GROSS INTERNAL AREA: 70.0 SQ. M. | 753.4 SQ. FT.

E/S - En Suite FF - Fridge Freezer S - Storage Cupboard W - Wardrobe WD - Washer/Dryer

APARTMENTS 10, 11, 12 & 26

E/S - En Suite FF - Fridge Freezer S - Storage Cupboard W - Wardrobe WD - Washer/Dryer