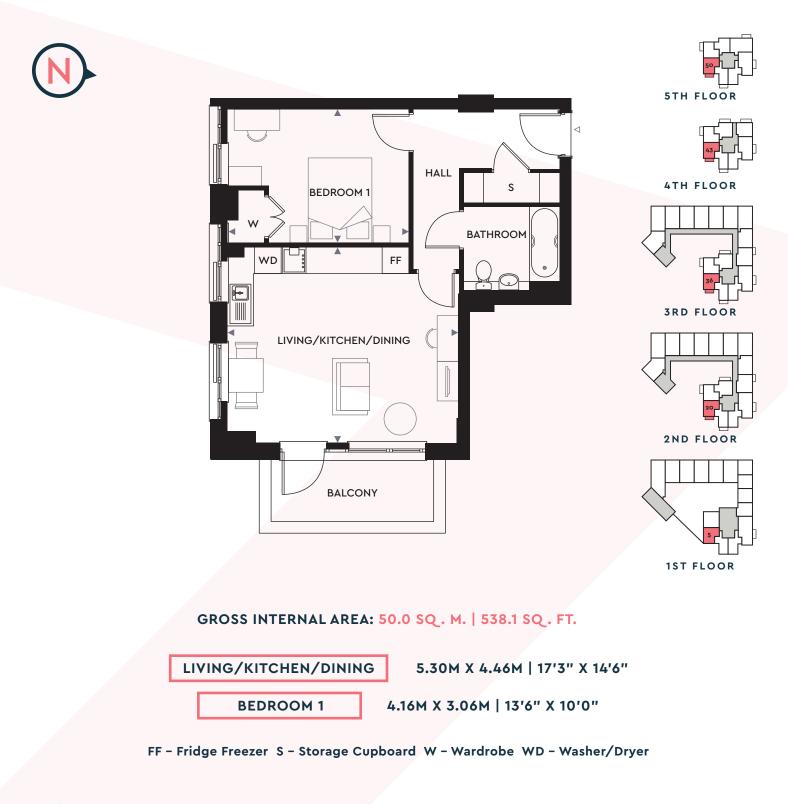

### APARTMENTS 5, 20, 36, 43 & 50

**APARTMENT 6** 

GROSS INTERNAL AREA: 58.0 SQ. M. | 624.3 SQ. FT.

LIVING/KITCHEN/DINING

7.61M X 4.50M | 24'9" X 14'7"

**BEDROOM 1** 

4.16M X 3.13M | 13'6" X 10'2"

**APARTMENTS 7 & 23** 