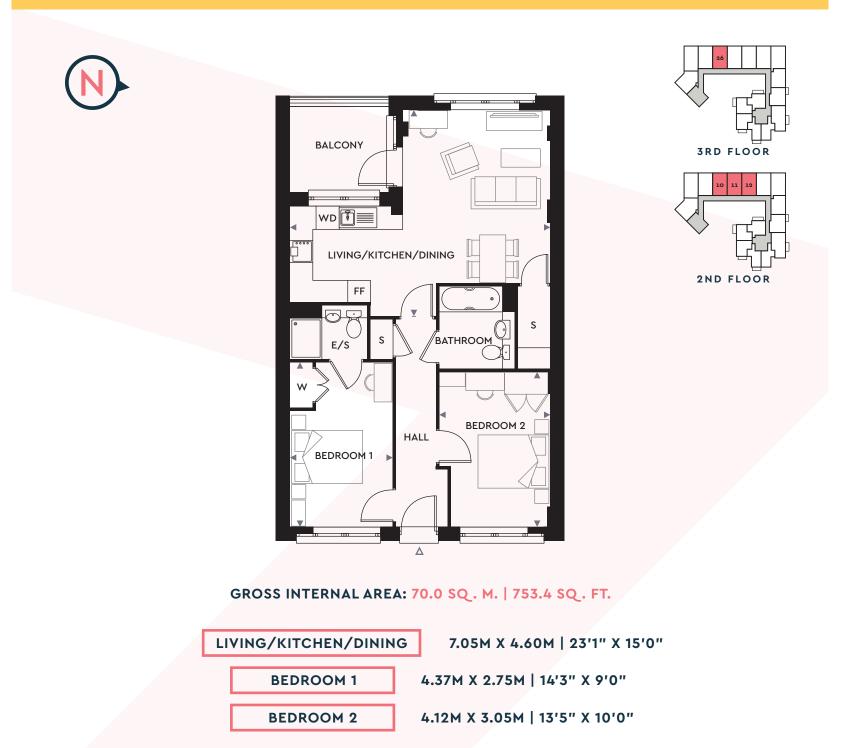

### GROSS INTERNAL AREA: 70.0 SQ. M. | 753.4 SQ. FT.

E/S - En Suite FF - Fridge Freezer S - Storage Cupboard W - Wardrobe WD - Washer/Dryer

APARTMENTS 10, 11, 12 & 26

E/S - En Suite FF - Fridge Freezer S - Storage Cupboard W - Wardrobe WD - Washer/Dryer

**APARTMENT 13** 

#### GROSS INTERNAL AREA: 70.0 SQ. M. | 753.4 SQ. FT.

**APARTMENT 14** 