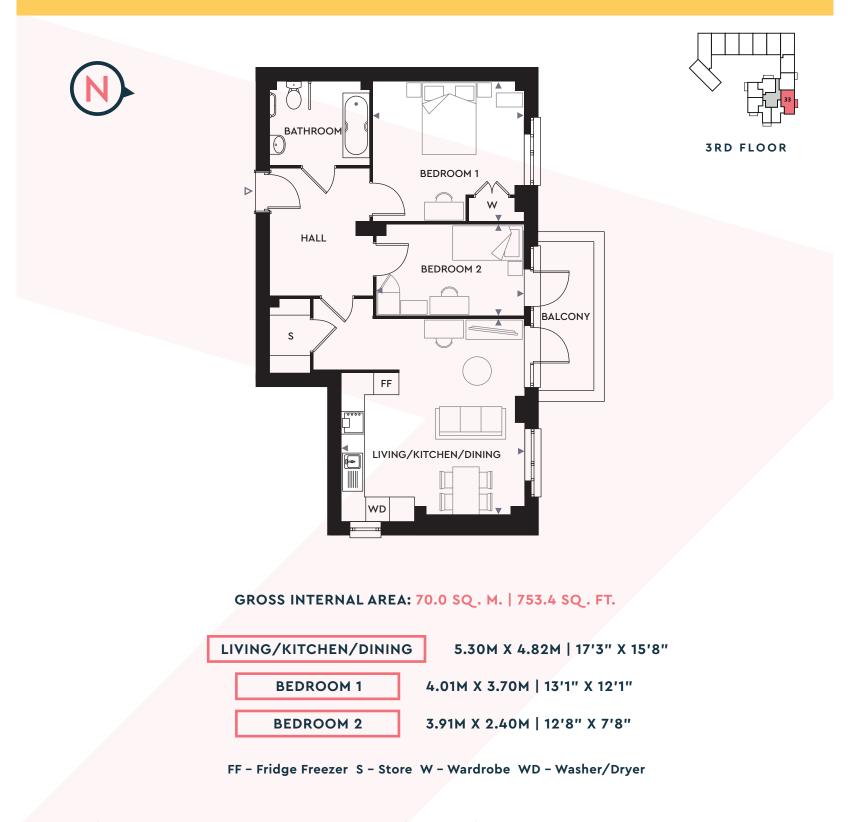

### GROSS INTERNAL AREA: 70.0 SQ. M. | 753.4 SQ. FT.

E/S - En Suite FF - Fridge Freezer S - Storage Cupboard W - Wardrobe WD - Washer/Dryer

APARTMENTS 10, 11, 12 & 26

E/S - En Suite FF - Fridge Freezer S - Storage Cupboard W - Wardrobe WD - Washer/Dryer