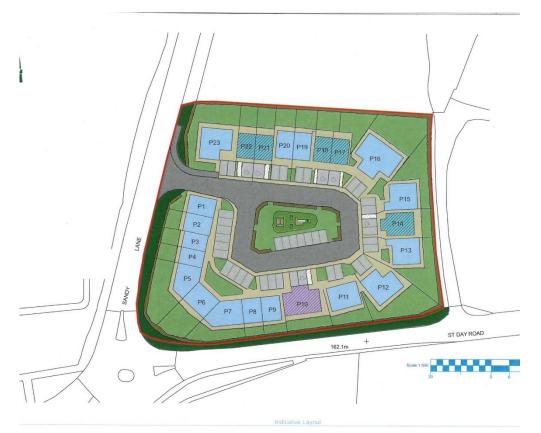

## £950,000

Land South West of Trefula Farm, Sandy Lane, Redruth, TR15 2DW

- OUTLINE CONSENT
- 24 DWELLINGS
- TWO, THREE & FOUR BEDS
- 50/50 AFFORDABLE/OPEN MARKET
- SERVICES ADJACENT
- OUTSKIRTS OF TOWN
- GOOD ACCESS
- PA22/05181

A development opportunity comprising of 24 dwellings. Outline consent for a mix of two, three and four bedroom properties with a 50/50 split of affordable to open market homes. All services are immediately adjacent with good access and road frontage. The site is on the outskirts of Redruth town with good transport links and local amenities. Full details can be found on the Cornwall Council Planning Portal under Application PA22/05181.