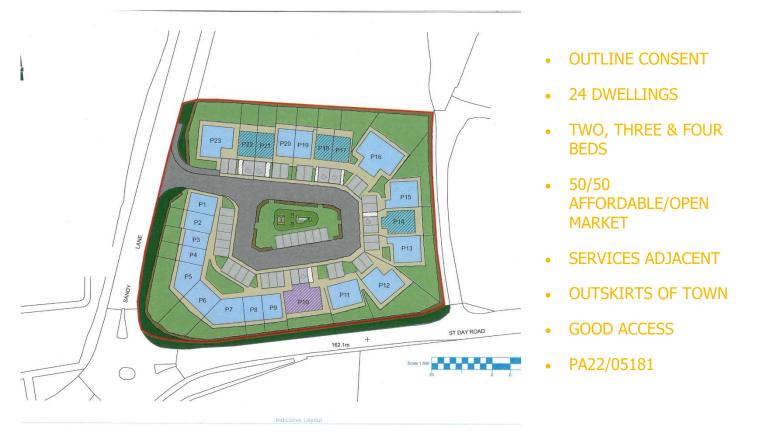

## ferguson young your local independent estate agents

£1,250,000

Land South West of Trefula Farm, Sandy Lane, Redruth, TR15 2DW

A development opportunity comprising of 24 dwellings. Outline consent for a mix of two, three and four bedroom properties with a 50/50 split of affordable to open market homes. All services are immediately adjacent with good access and road frontage. The site is on the outskirts of Redruth town with good transport links and local amenities. Full details can be found on the Cornwall Council Planning Portal under Application PA22/05181.