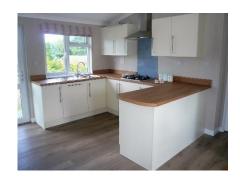

Two bedroom (master ensuite) Omar park homes measuring 42ft by 20ft set on a new residential park. Willowside Park is a quiet rural park home development in Wheal Rose in Cornwall, just off the A30, with a bus-stop nearby and only about 7 miles drive from Truro. Whilst close to Redruth for local shops and facilities, the park is within walking distance to a local bakery and farm shop and also a short drive to Porthtowan beach and Portreath Harbour on the coast. The park homes come fully furnished and the accommodation comprises of: Living Area, Hallway, Bathroom/WC, Master Double Bedroom with walk-in wardrobe and En Suite Shower/WC and a Second Double Bedroom. The homes are heated by LPG central heating and the kitchen includes Hob, Electric Oven, Dishwasher, Washing Machine and Fridge/Freezer. There is parking for up to two vehicles and a garden landscaped for ease of maintenance.