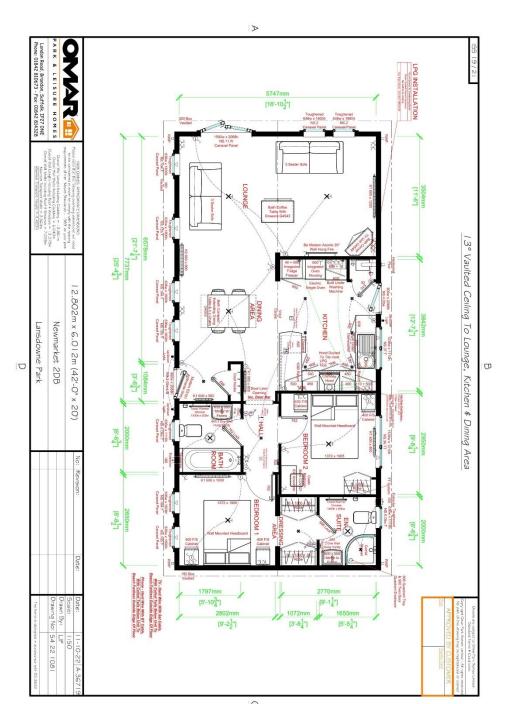

Two bedroom (master ensuite) Omar park homes measuring 42ft by 20ft set on a new residential park. Willowside Park is a quiet rural park home development in Wheal Rose in Cornwall, just off the A30, with a bus-stop nearby and only about 7 miles drive from Truro. Whilst close to Redruth for local shops and facilities, the park is within walking distance to a local bakery and farm shop and also a short drive to Porthtowan beach and Portreath Harbour on the coast. The park homes come fully furnished and the accommodation comprises of: Living Area, Hallway, Bathroom/WC, Master Double Bedroom with walk-in wardrobe and En Suite Shower/WC and a Second Double Bedroom. The homes are heated by LPG central heating and the kitchen includes Hob, Electric Oven, Dishwasher, Washing Machine and Fridge/Freezer. There is parking for up to two vehicles and a garden landscaped for ease of maintenance.