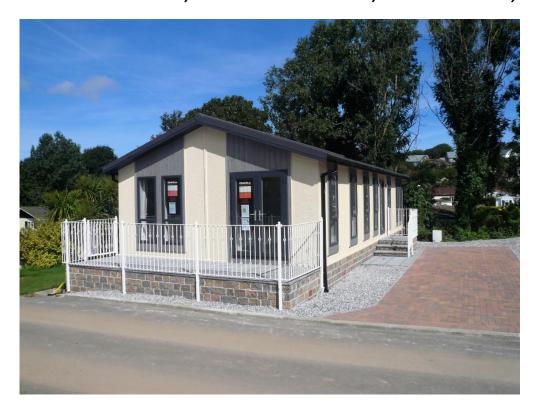

## ferguson young

YOUR LOCAL INDEPENDENT ESTATE AGENTS

£230,000

Willowside Park, Lansdowne Park, Wheal Rose, TR16 5FF

- TWO BEDROOMS
- MASTER ENSUITE
- BRAND NEW PARK HOME
- FULL RESIDENTIAL
- OVER 45'S ONLY
- LPG CENTRAL HEATING
- FULLY FURNISHED
- INCLUDES APPLIANCES

Two bedroom (master ensuite) Omar park homes measuring 42ft by 20ft set on a new residential park. Willowside Park is a quiet rural park home development in Wheal Rose in Cornwall, just off the A30, with a bus-stop nearby and only about 7 miles drive from Truro. Whilst close to Redruth for local shops and facilities, the park is within walking distance to a local bakery and farm shop and also a short drive to Porthtowan beach and Portreath Harbour on the coast. The park homes come fully furnished and the accommodation comprises of: Living Area, Hallway, Bathroom/WC, Master Double Bedroom with walk-in wardrobe and En Suite Shower/WC and a Second Double Bedroom. The homes are heated by LPG central heating and the kitchen includes Hob, Electric Oven, Dishwasher, Washing Machine and Fridge/Freezer. There is parking for up to two vehicles and a garden landscaped for ease of maintenance.