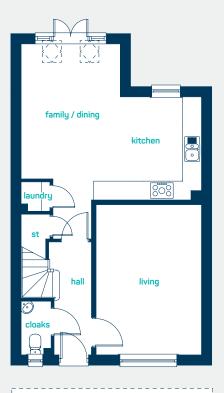

#### ground floor

| kitchen/dining<br>/family<br>living room<br>laundry cupboard<br>cloaks | 18'10" x 16'4"<br>15'9" x 11'0"<br>3'1" x 3'0"<br>5'7" x 3'2" |
|------------------------------------------------------------------------|---------------------------------------------------------------|
| kitchen/dining                                                         | 57 x 32<br>5.75m x 4.97m                                      |
| /family<br>living room<br>laundry cupboard<br>cloaks                   | 4.79m x 3.36m<br>0.94m x 0.92m<br>1.71m x 0.96m               |