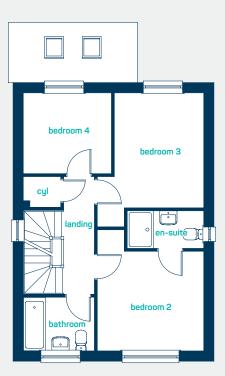

#### first floor

| bedroom 2  | 11'1" × 10'5" |
|------------|---------------|
| en-suite 2 | 8'0" × 3'11"  |
| bedroom 3  | 12'0 × 11'1"  |
| bedroom 4  | 9′3″ x 8′5″   |
| bathroom   | 7′5″ x 5′7″   |
| bedroom 2  | 3.39m x 3.17m |
| en-suite 2 | 2.44m x 1.20m |
| bedroom 3  | 3.66m x 3.39m |
| bedroom 4  | 2.81m x 2.57m |
| bathroom   | 2.26m x 1.71m |