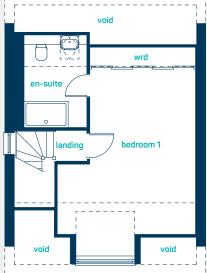

#### second floor

bedroom 1 en-suite 1 21′11″ x 14′5″ 10′0″x 6′7″

bedroom 1 en-suite 1 6.68m x 4.40m 3.05m x 2.00m

4 bed detached