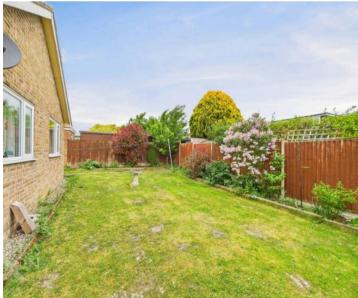

FIND US

Postcode: NR15 2LZ

What3Words:///jetted.milkman.replying

**VIRTUAL TOUR** 

View our virtual tour for a full 360 degree of the interior of the property.

The garden is laid to lawn and enclosed with timber panel fencing, with wrap around areas of lawn to the front, side and rear. With a range of mature planting to the boundaries, a footpath takes you to the gated front entrance and garage. A timber built summer house offers outside seating or storage, with the garage offering an up and over door to front, power and lighting.