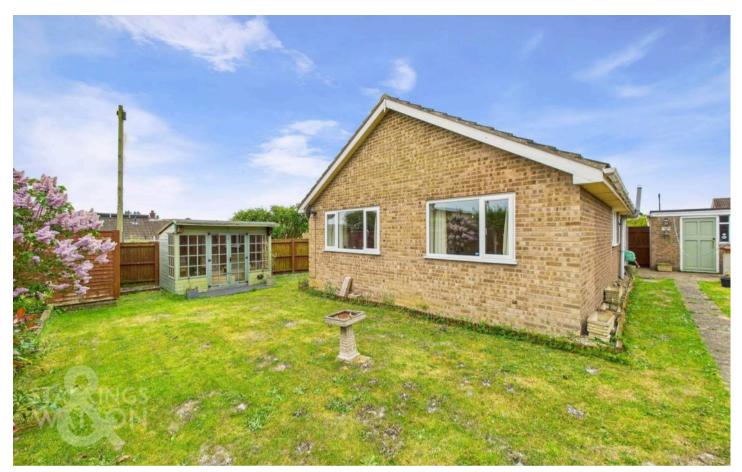

## **SETTING THE SCENE**

Occupying a sweeping corner plot with a lawned frontage and pathway to the main entrance door, a shingle driveway offers off road parking for several vehicles, with access to the garage and gated rear garden.

FIND US

Postcode: NR15 2LZ

What3Words:///jetted.milkman.replying

**VIRTUAL TOUR** 

View our virtual tour for a full 360 degree of the interior of the property.

The garden is laid to lawn and enclosed with timber panel fencing, with wrap around areas of lawn to the front, side and rear. With a range of mature planting to the boundaries, a footpath takes you to the gated front entrance and garage. A timber built summer house offers outside seating or storage, with the garage offering an up and over door to front, power and lighting.