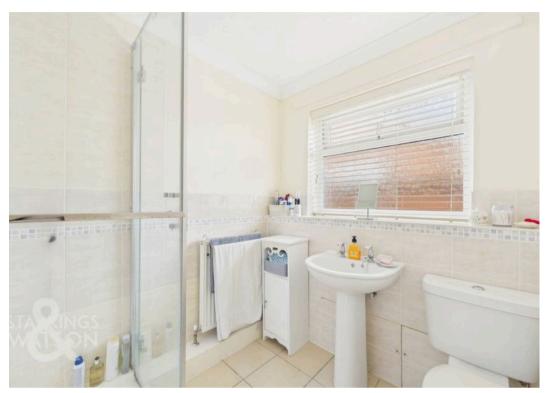

The third bedroom sits at the rear and offers a versatile study or bedroom space with a rear facing window and fitted carpet. Serving all three bedrooms is the shower room complete with a three piece suite including a walk-in shower cubicle and thermostatically controlled shower with tiled splashbacks and flooring, and heated towel radiator. The sitting room enjoys views to front and side, with a feature fireplace and wood effect flooring, whilst a door takes you to the adjacent kitchen offering contrasting work surfaces and a wealth of built-in storage. The kitchen includes space for an electric cooker with an extractor fan above, whilst tiled splash backs run around the work surface, and space is provided for a fridge and washing machine. A built-in area cupboard sits to one side, along with a further built-in storage cupboard and access door which take you to the garden.