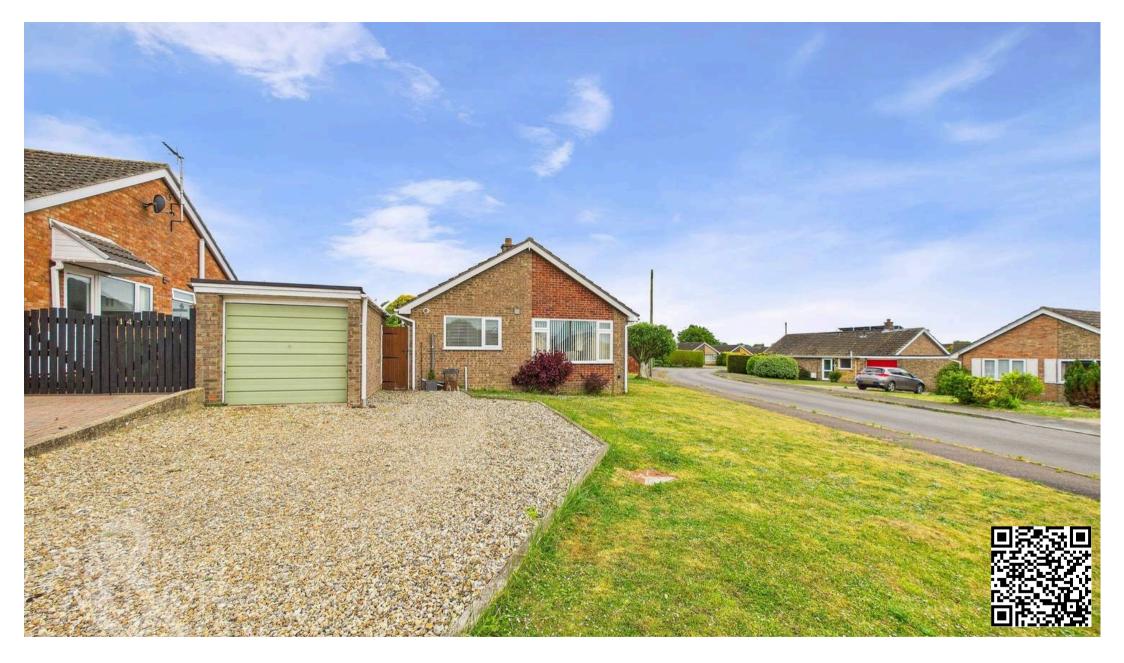

## **SETTING THE SCENE**

Occupying a sweeping corner plot with a lawned frontage and pathway to the main entrance door, a shingle driveway offers off road parking for several vehicles, with access to the garage and gated rear garden.

FIND US

Postcode: NR15 2LZ

What3Words:///jetted.milkman.replying

**VIRTUAL TOUR** 

View our virtual tour for a full 360 degree of the interior of the property.

The garden is laid to lawn and enclosed with timber panel fencing, with wrap around areas of lawn to the front, side and rear. With a range of mature planting to the boundaries, a footpath takes you to the gated front entrance and garage. A timber built summer house offers outside seating or storage, with the garage offering an up and over door to front, power and lighting.