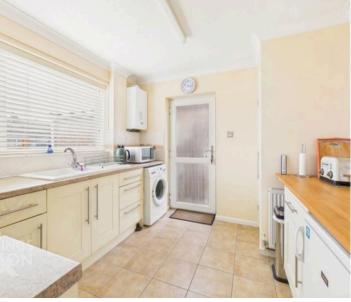

The third bedroom sits at the rear and offers a versatile study or bedroom space with a rear facing window and fitted carpet. Serving all three bedrooms is the shower room complete with a three piece suite including a walk-in shower cubicle and thermostatically controlled shower with tiled splashbacks and flooring, and heated towel radiator. The sitting room enjoys views to front and side, with a feature fireplace and wood effect flooring, whilst a door takes you to the adjacent kitchen offering contrasting work surfaces and a wealth of built-in storage. The kitchen includes space for an electric cooker with an extractor fan above, whilst tiled splash backs run around the work surface, and space is provided for a fridge and washing machine. A built-in area cupboard sits to one side, along with a further built-in storage cupboard and access door which take you to the garden.