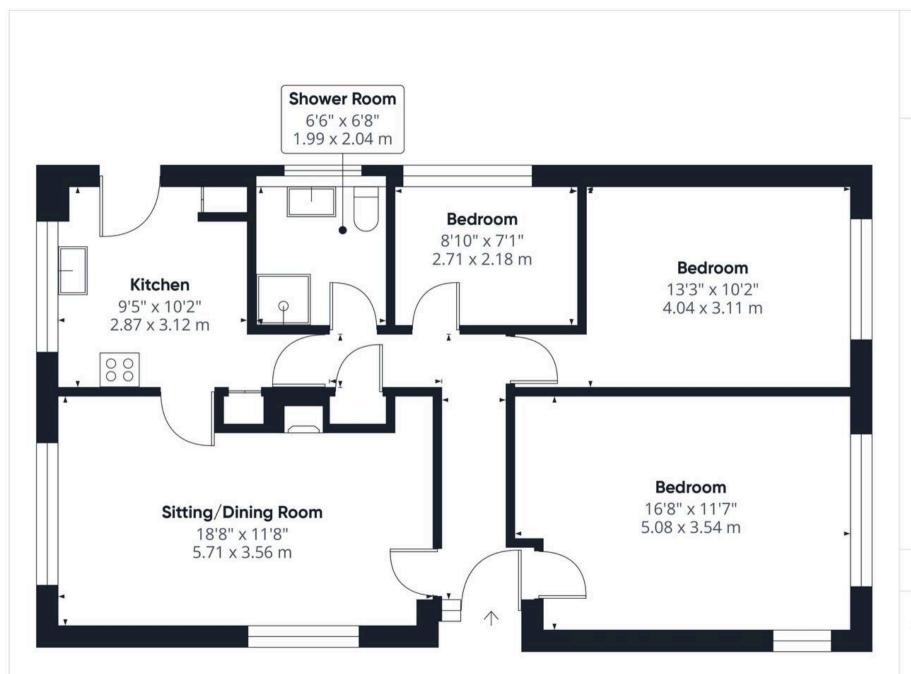

## THE GRAND TOUR

Heading inside, wood effect flooring can be found underfoot for ease of maintenance, with doors taking to the main bedroom and living accommodation. Immediately to your right as you enter is the main double bedroom with the front facing and side facing dual aspect windows offering excellent natural light with fitted carpet underfoot. The second double bedroom offers views across the garden also complete with fitted carpet.

The third bedroom sits at the rear and offers a versatile study or bedroom space with a rear facing window and fitted carpet. Serving all three bedrooms is the shower room complete with a three piece suite including a walk-in shower cubicle and thermostatically controlled shower with tiled splashbacks and flooring, and heated towel radiator. The sitting room enjoys views to front and side, with a feature fireplace and wood effect flooring, whilst a door takes you to the adjacent kitchen offering contrasting work surfaces and a wealth of built-in storage. The kitchen includes space for an electric cooker with an extractor fan above, whilst tiled splash backs run around the work surface, and space is provided for a fridge and washing machine. A built-in area cupboard sits to one side, along with a further built-in storage cupboard and access door which take you to the garden.

Approximate total area<sup>(1)</sup>

827 ft<sup>2</sup> 77 m<sup>2</sup>

(1) Excluding balconies and terraces

While every attempt has been made to ensure accuracy, all measurements are approximate, not to scale. This floor plan is for illustrative purposes only.