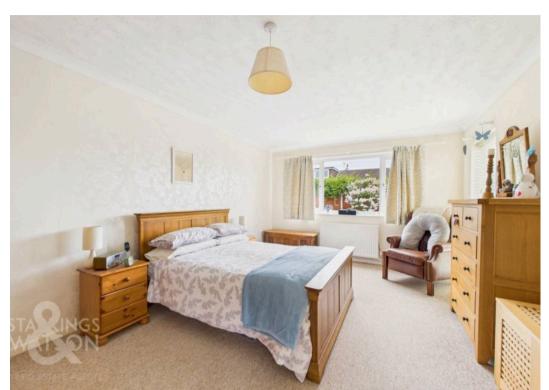

## THE GRAND TOUR

Heading inside, wood effect flooring can be found underfoot for ease of maintenance, with doors taking to the main bedroom and living accommodation. Immediately to your right as you enter is the main double bedroom with the front facing and side facing dual aspect windows offering excellent natural light with fitted carpet underfoot. The second double bedroom offers views across the garden also complete with fitted carpet.