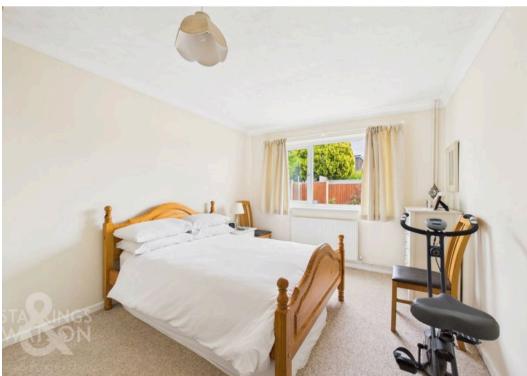

## THE GRAND TOUR

Heading inside, wood effect flooring can be found underfoot for ease of maintenance, with doors taking to the main bedroom and living accommodation. Immediately to your right as you enter is the main double bedroom with the front facing and side facing dual aspect windows offering excellent natural light with fitted carpet underfoot. The second double bedroom offers views across the garden also complete with fitted carpet.

The third bedroom sits at the rear and offers a versatile study or bedroom space with a rear facing window and fitted carpet. Serving all three bedrooms is the shower room complete with a three piece suite including a walk-in shower cubicle and thermostatically controlled shower with tiled splashbacks and flooring, and heated towel radiator. The sitting room enjoys views to front and side, with a feature fireplace and wood effect flooring, whilst a door takes you to the adjacent kitchen offering contrasting work surfaces and a wealth of built-in storage. The kitchen includes space for an electric cooker with an extractor fan above, whilst tiled splash backs run around the work surface, and space is provided for a fridge and washing machine. A built-in area cupboard sits to one side, along with a further built-in storage cupboard and access door which take you to the garden.