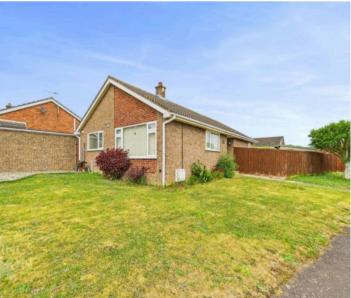

## **SETTING THE SCENE**

Occupying a sweeping corner plot with a lawned frontage and pathway to the main entrance door, a shingle driveway offers off road parking for several vehicles, with access to the garage and gated rear garden.