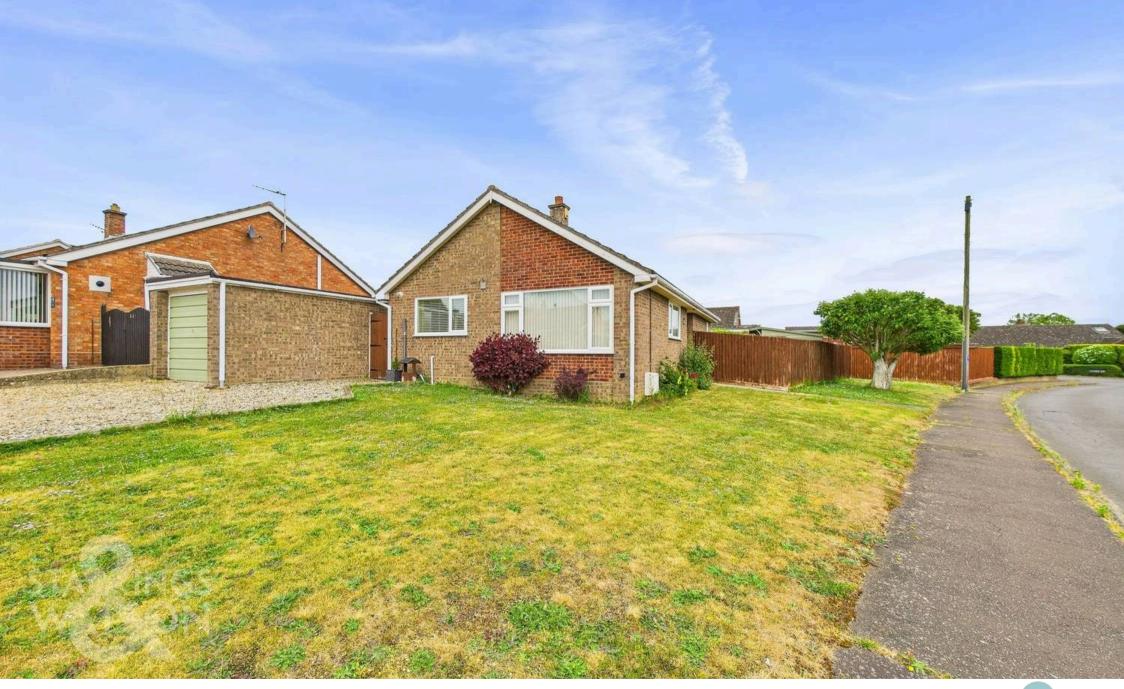

## **SETTING THE SCENE**

Occupying a sweeping corner plot with a lawned frontage and pathway to the main entrance door, a shingle driveway offers off road parking for several vehicles, with access to the garage and gated rear garden.