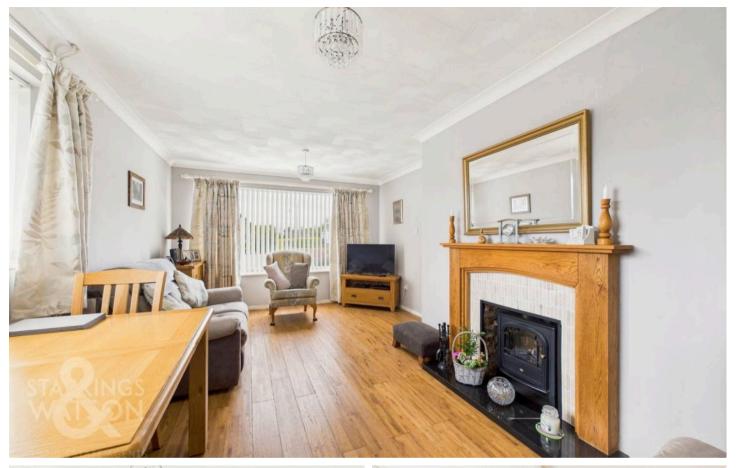

The third bedroom sits at the rear and offers a versatile study or bedroom space with a rear facing window and fitted carpet. Serving all three bedrooms is the shower room complete with a three piece suite including a walk-in shower cubicle and thermostatically controlled shower with tiled splashbacks and flooring, and heated towel radiator. The sitting room enjoys views to front and side, with a feature fireplace and wood effect flooring, whilst a door takes you to the adjacent kitchen offering contrasting work surfaces and a wealth of built-in storage. The kitchen includes space for an electric cooker with an extractor fan above, whilst tiled splash backs run around the work surface, and space is provided for a fridge and washing machine. A built-in area cupboard sits to one side, along with a further built-in storage cupboard and access door which take you to the garden.