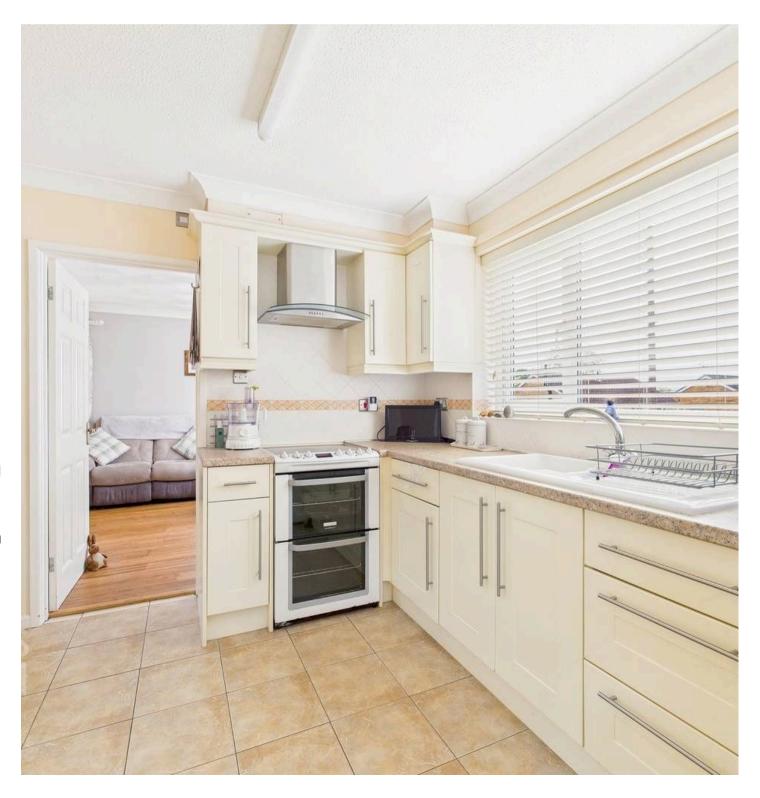

The third bedroom sits at the rear and offers a versatile study or bedroom space with a rear facing window and fitted carpet. Serving all three bedrooms is the shower room complete with a three piece suite including a walk-in shower cubicle and thermostatically controlled shower with tiled splashbacks and flooring, and heated towel radiator. The sitting room enjoys views to front and side, with a feature fireplace and wood effect flooring, whilst a door takes you to the adjacent kitchen offering contrasting work surfaces and a wealth of built-in storage. The kitchen includes space for an electric cooker with an extractor fan above, whilst tiled splash backs run around the work surface, and space is provided for a fridge and washing machine. A built-in area cupboard sits to one side, along with a further built-in storage cupboard and access door which take you to the garden.