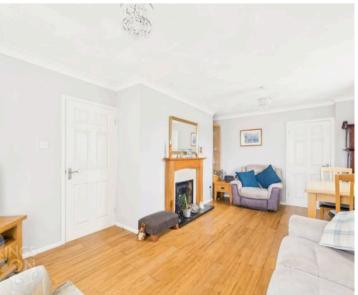

The third bedroom sits at the rear and offers a versatile study or bedroom space with a rear facing window and fitted carpet. Serving all three bedrooms is the shower room complete with a three piece suite including a walk-in shower cubicle and thermostatically controlled shower with tiled splashbacks and flooring, and heated towel radiator. The sitting room enjoys views to front and side, with a feature fireplace and wood effect flooring, whilst a door takes you to the adjacent kitchen offering contrasting work surfaces and a wealth of built-in storage. The kitchen includes space for an electric cooker with an extractor fan above, whilst tiled splash backs run around the work surface, and space is provided for a fridge and washing machine. A built-in area cupboard sits to one side, along with a further built-in storage cupboard and access door which take you to the garden.