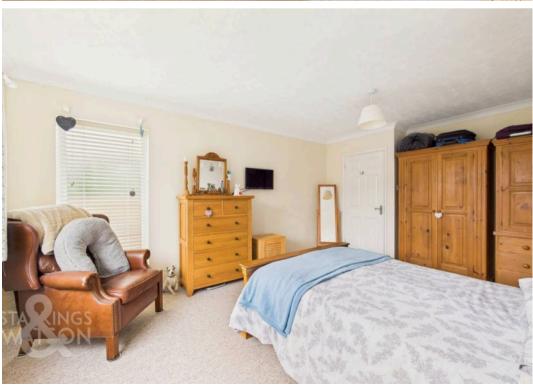

## THE GRAND TOUR

Heading inside, wood effect flooring can be found underfoot for ease of maintenance, with doors taking to the main bedroom and living accommodation. Immediately to your right as you enter is the main double bedroom with the front facing and side facing dual aspect windows offering excellent natural light with fitted carpet underfoot. The second double bedroom offers views across the garden also complete with fitted carpet.

The third bedroom sits at the rear and offers a versatile study or bedroom space with a rear facing window and fitted carpet. Serving all three bedrooms is the shower room complete with a three piece suite including a walk-in shower cubicle and thermostatically controlled shower with tiled splashbacks and flooring, and heated towel radiator. The sitting room enjoys views to front and side, with a feature fireplace and wood effect flooring, whilst a door takes you to the adjacent kitchen offering contrasting work surfaces and a wealth of built-in storage. The kitchen includes space for an electric cooker with an extractor fan above, whilst tiled splash backs run around the work surface, and space is provided for a fridge and washing machine. A built-in area cupboard sits to one side, along with a further built-in storage cupboard and access door which take you to the garden.