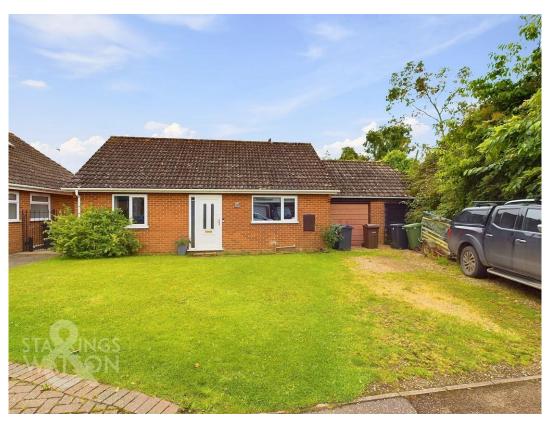

### **IN SUMMARY**

NO CHAIN. At the end of the CUL-DE-SAC, this well presented DETACHED BUNGALOW enjoys a popular setting, with LAWNED GARDEN to front and rear. With a TANDEM DRIVEWAY and GARAGE, the property is ideal for a buyer seeking a well maintained home which can be moved straight into. Replacement uPVC DOUBLE GLAZING and central heating BOILER are in place, with the accommodation leading off the HALL ENTRANCE, including the 13' SITTING ROOM, 13' KITCHEN/BREAKFAST ROOM, two bedrooms and family bathroom.

### SETTING THE SCENE

The lawned frontage ensures the property is set back from the road, with a shingle driveway offering tandem parking and garage access. Potential exists to create further parking, whilst a gated access leads to the other side for access to the rear garden.

### THE GREAT OUTDOORS

Fully laid to the lawn, the rear garden is bordered with timber panelled fencing and planted borders, whilst a useful gated access leads to the side, and a door to the garage. The garage offers an up and over door to front, power and lighting.