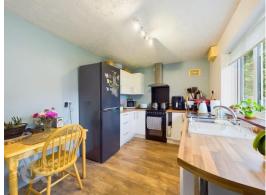

### THE GRAND TOUR

Heading inside, the hall entrance offers an easy to maintain wood effect flooring, with a built-in storage cupboard and loft access hatch. The kitchen/breakfast room offers a modern finish, with space provided for an electric cooker which sits under the wall mounted extractor fan. Space is provided for general white goods, with matching up-stands running around the kitchen, window to front and space for a breakfast table. Adjacent is the sitting/dining room, with a window and door to the rear garden. The two bedrooms are both double in size and finished with fitted carpet under foot. Lastly is the family bathroom, with a white three piece suite, tiled splash backs and shower over the bath.