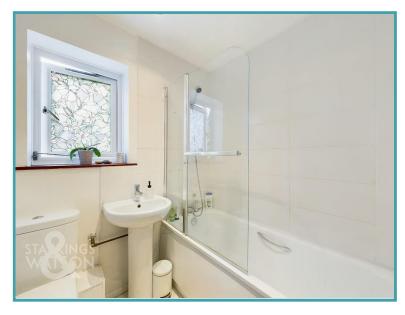

### THE GRAND TOUR

Heading inside, the hall entrance offers an easy to maintain wood effect flooring, with a built-in storage cupboard and loft access hatch. The kitchen/breakfast room offers a modern finish, with space provided for an electric cooker which sits under the wall mounted extractor fan. Space is provided for general white goods, with matching up-stands running around the kitchen, window to front and space for a breakfast table. Adjacent is the sitting/dining room, with a window and door to the rear garden. The two bedrooms are both double in size and finished with fitted carpet under foot. Lastly is the family bathroom, with a white three piece suite, tiled splash backs and shower over the bath.

**Bathroom** 6'0" × 5'10"