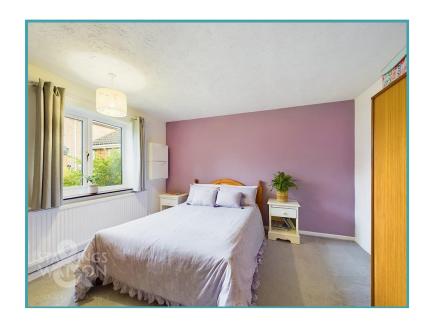

### THE GRAND TOUR

Heading inside, the hall entrance offers an easy to maintain wood effect flooring, with a built-in storage cupboard and loft access hatch. The kitchen/breakfast room offers a modern finish, with space provided for an electric cooker which sits under the wall mounted extractor fan. Space is provided for general white goods, with matching up-stands running around the kitchen, window to front and space for a breakfast table. Adjacent is the sitting/dining room, with a window and door to the rear garden. The two bedrooms are both double in size and finished with fitted carpet under foot. Lastly is the family bathroom, with a white three piece suite, tiled splash backs and shower over the bath.