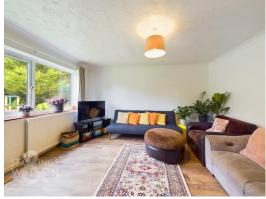

### THE GRAND TOUR

Heading inside, the hall entrance offers an easy to maintain wood effect flooring, with a built-in storage cupboard and loft access hatch. The kitchen/breakfast room offers a modern finish, with space provided for an electric cooker which sits under the wall mounted extractor fan. Space is provided for general white goods, with matching up-stands running around the kitchen, window to front and space for a breakfast table. Adjacent is the sitting/dining room, with a window and door to the rear garden. The two bedrooms are both double in size and finished with fitted carpet under foot. Lastly is the family bathroom, with a white three piece suite, tiled splash backs and shower over the bath.