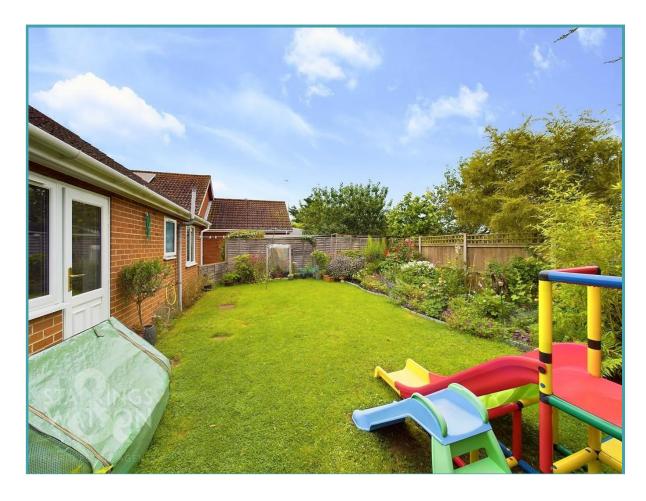

### THE GREAT OUTDOORS

Fully laid to the lawn, the rear garden is bordered with timber panelled fencing and planted borders, whilst a useful gated access leads to the side, and a door to the garage. The garage offers an up and over door to front, power and lighting.